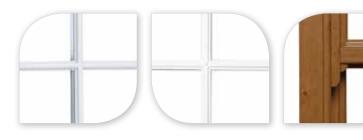

Irish Oak\*

Irish Oak on White\*

Chartwell Green\* Chartwell Green on White\*

Grey\*

Grey on White\*

Black/Brown\*

Black/Brown on White\*

To achieve a traditional look without the need for individual units of glass, our vertical sliding sash windows offer a choice of internal/external glazing bars. Run through sash horns provide another decorative option for a truly authentic look.

Astragal bars (applied to external glass surface)

Georgian bars (fitted between panes of glass)

Run through sash horns