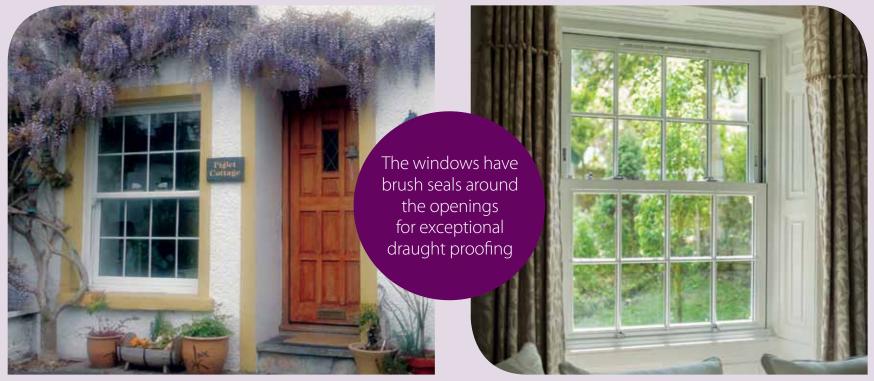

Our windows are not only lead-free, but also carry an A energy rating as standard, with Low-E double glazed units to keep the heat in, and help reduce your heating bills.

The windows also have brush seals around the openings for exceptional draught proofing.