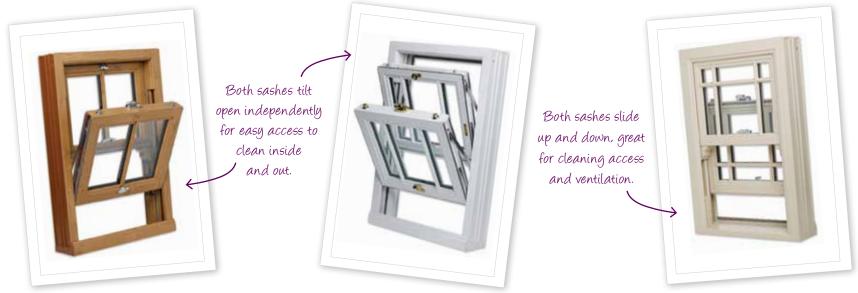

Your new windows will simply require an occasional wipe down with a damp cloth.

The PVC-U vertical sliding sash windows not only slide up and down like traditional windows, but tilt inwards so that the panes can be easily accessed making it easy to clean your windows from the inside.