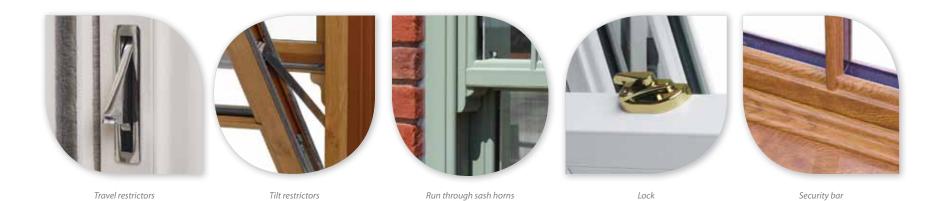

#### **Peace of mind and security**

Our vertical sliding sash windows have been designed with not only elegance and authenticity in mind, but security too.

Vertical sliding sash windows are fully reinforced with galvanised steel. This is to not only to prevent deflection in windy weather, but also to strengthen the sashes so that they are capable of carrying the weight of the glass and provide a strong secure fixing for handles, latches and other components.

The high quality balances maintain the equilibrium of the sash window at all points of travel and robust locking devices ensure the security of your home.

For added security an anti-jemmy aluminium bar is available. All of this gives you improved strength, greater safety and comfort in the knowledge that your windows are built to last. Robust locking devices ensure your home is secure