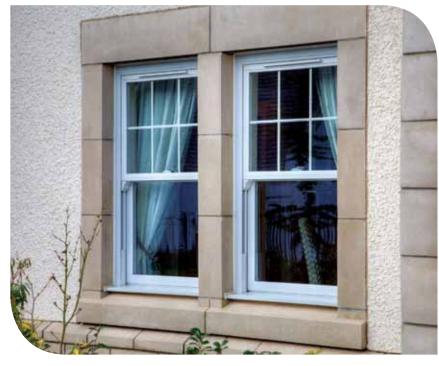

# Traditional windows that look like the original

#### Bring elegance and style to your home

Many buildings have been disfigured by inappropriate window replacements that have ruined the character of the property. Our windows enable you to install new windows that blend into their surroundings - city or countryside, commercial or residential. Our heritage vertical sliding sash windows are perfect for conservation or traditional projects, a classic look with modern advantages.

Sculptured Georgian bars, sash horns, two sliding sashes and a choice of hardware, together with a selection of beautiful finishes, all add to the traditional feel of these beautiful windows.

Choose from the classic White PVC-U, or a range of options including Golden Oak, Cherrywood, Irish Oak, Cream and White woodgrains, see page 10 for full options.

Install windows that blend into the surroundings