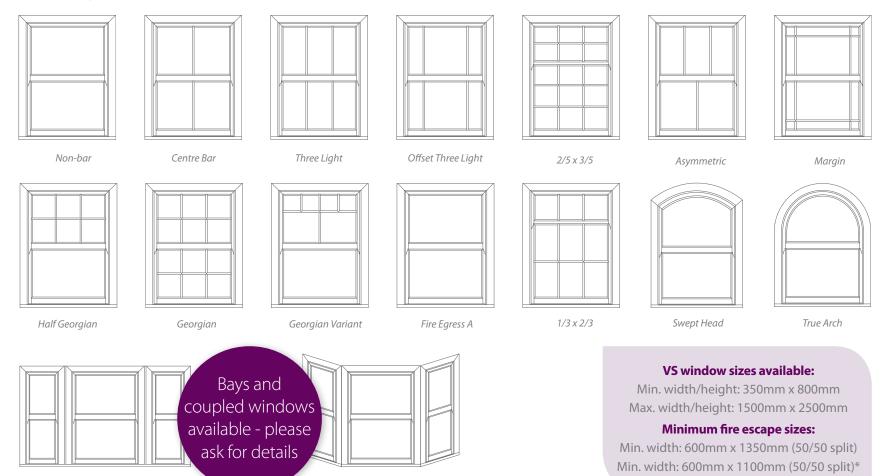

# Styles and shapes

#### Windows to suit every home

Our vertical sliding sash windows can be manufactured to a style to suit your home. Here are a few examples of the bar layouts available. Our windows come with equal sized top and bottom sashes (50/50 split) as standard, however we are able to manufacture other split ratios at your request (minimum transom drop of 350mm).