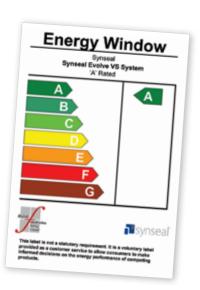

Our windows are not only lead-free, but also carry an A energy rating as standard, with Low-E double glazed units to keep the heat in, and help reduce your heating bills.

The windows also have brush seals around the openings for exceptional draught proofing.

Choosing PVC-U over timber is an environmentally friendly choice. The majority of end of life PVC-U windows can be recycled over and over again to produce new windows.

By purchasing our vertical sliding sash windows you are not only keeping your home warm all year round and reducing your heating bills, but also helping the environment.