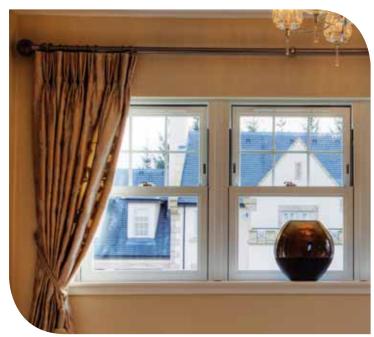

# Inspiration vertical sliding sash windows

Beautiful traditional sash windows with the advantages of modern day technology

# The finest vertical sliding sash windows

#### With the benefits of modern day technology

Your property is so much more than just a house, it's your home and normally your largest single asset. So when you want to capture the look of a traditional vertical sliding sash window, our PVC-U windows are the perfect solution.

From a terraced house to a stately home, our vertical sliding sash windows ensure that your property retains its character and charm. You can choose from a wide range of styles, colours and hardware options to complement your home perfectly.

The elegant proportions of traditional sash windows have been maintained

- Sculptured Georgian bars
- Traditional run through sash horns
- Both sashes slide
- A choice of hardware

- Reinforced with sturdy galvanised steel
- High quality balances
- Robust locking devices
- Low maintenance no sanding or painting

that your property retains its character and charm