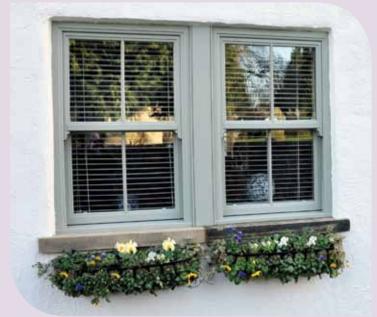

#### Bring elegance and style to your home

Many buildings have been disfigured by inappropriate window replacements that have ruined the character of the property. Our windows enable you to install new windows that blend into their surroundings - city or countryside, commercial or residential. Our heritage vertical sliding sash windows are perfect for conservation or traditional projects, a classic look with modern advantages.

Install windows that blend into the surroundings