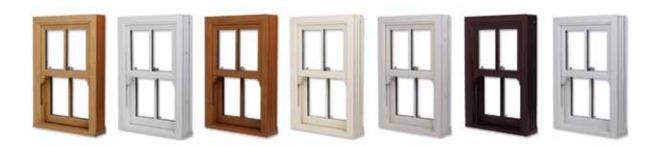

Our vertical sliding sash windows are available in the colours below. The foiled finishes bring windows to life with a glossy, freshly painted, realistic wood effect, a grained wooden finish that never needs painting! You also have the option to have your windows White on the inside and foiled on the outside.

Hardware is available in White, Gold, Chrome and Satin Chrome.

Chrome tilt knob

Every window

we manufacture is made to order

Satin Chrome lock

Solid colours

Woodgrain collection

Cherrywood on White