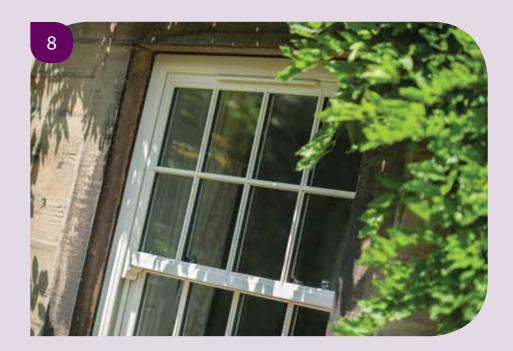

The elegant proportions of traditional sash windows have been maintained

- Sculptured Georgian bars
- Traditional run through sash horns
- Both sashes slide
- A choice of hardware

- Reinforced with sturdy galvanised steel
- High quality balances
- Robust locking devices
- Low maintenance no sanding or painting

that your property retains its character and charm