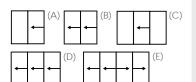

#### Configurations

The diagrams shown here illustrate some of the configurations achievable with AluK's bi-fold door system. Panels can be stacked inside or outside to meet your configuration and space needs.

#### Configurations

- (A) One Panel Sliding
- (B) Two Panel Sliding
- (D) Three Panel Sliding
- (F) Six Panel, Four Sliding