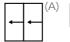

#### Configurations

- (A) One Panel Sliding
- (B) Two Panel Sliding
- (D) Three Panel Sliding
- (F) Six Panel, Four Sliding