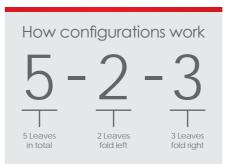

#### Configurations

The diagrams shown here illustrate some of the configurations achievable with AluK's bi-fold door system. Panels can be stacked inside or outside to meet your configuration and space needs.