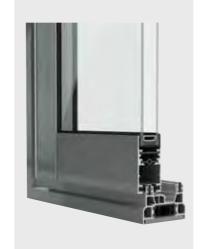

## Premium Sliding Doors

#### Let the light into your home with high performance aluminium sliding doors

The AluK range of inline or lift and slide premium aluminium doors offers high performance complemented by stunning design, adding a modern and stylish look to your home, opening your living space to the outside.

Combining unique system design with a range of configurations, they will enhance your home whilst keeping the weather at bay.

- Narrow profile with single, double or triple track options
- Single of dual colour options in wide range of colours
- Complete range of handles, accessories and security features
- 3m high x over 3m wide panels
- Smooth operation through stainless steel rollers
- Lift and slide for large opening elements
- Floor to ceiling height sliding panels
- Can easily be combined with all AluK window and door systems