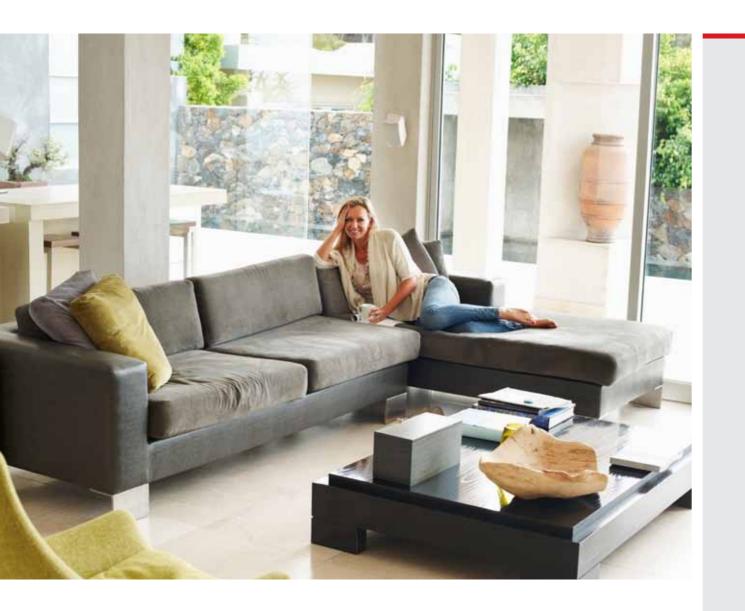

## Premium Sliding Doors

#### Let the light into your home with high performance aluminium sliding doors

The AluK range of inline or lift and slide premium aluminium doors offers high performance complemented by stunning design, adding a modern and stylish look to your home, opening your living space to the outside.

Combining unique system design with a range of configurations, they will enhance your home whilst keeping the weather at bay.

- Narrow profile with single, double or triple track options
- Single of dual colour options in wide range of colours
- Complete range of handles, accessories and security features
- 3m high x over 3m wide panels
- Smooth operation through stainless steel rollers
- Lift and slide for large opening elements
- Floor to ceiling height sliding panels
- Can easily be combined with all AluK window and door systems