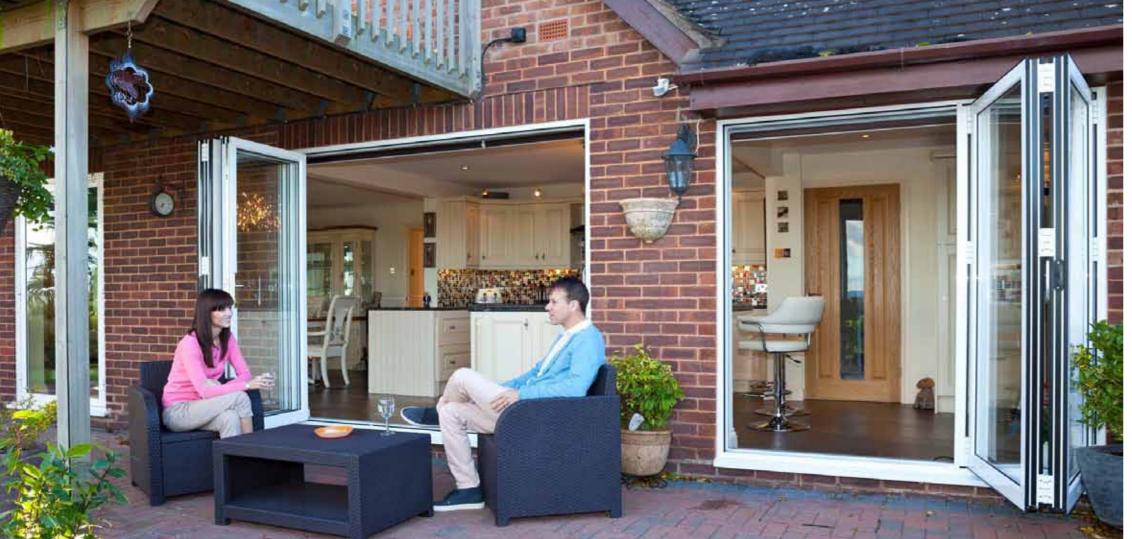

## Premium Sliding Doors

See more of your garden throughout the year

Keeping the weather at bay, our high performance lift and slide doors put a whole new perspective on your outside space, opening up wide areas of your living space to your garden.

#### Let the light into your home with high performance aluminium sliding doors

The AluK range of inline or lift and slide premium aluminium doors offers high performance complemented by stunning design, adding a modern and stylish look to your home, opening your living space to the outside.

Combining unique system design with a range of configurations, they will enhance your home whilst keeping the weather at bay.

- Narrow profile with single, double or triple track options
- Single of dual colour options in wide range of colours
- Complete range of handles, accessories and security features
- 3m high x over 3m wide panels
- Smooth operation through stainless steel rollers
- Lift and slide for large opening elements
- Floor to ceiling height sliding panels
- Can easily be combined with all AluK window and door systems