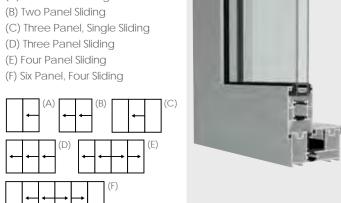

#### Configurations

The diagrams shown here illustrate some of the configurations achievable with AluK's bi-fold door system. Panels can be stacked inside or outside to meet your configuration and space needs.

#### Configurations

- (A) One Panel Sliding
- (B) Two Panel Sliding
- (D) Three Panel Sliding
- (F) Six Panel, Four Sliding