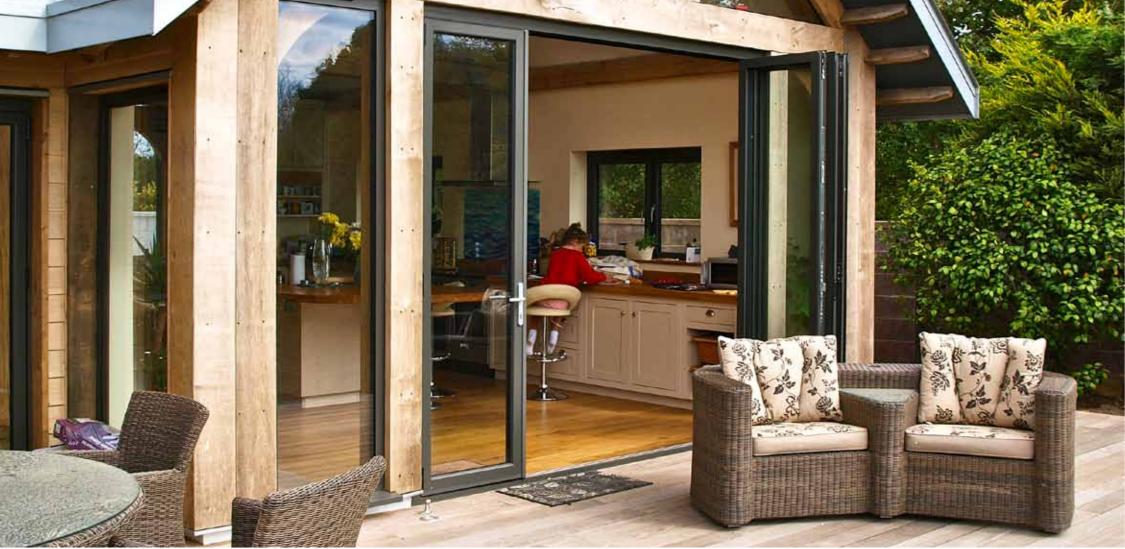

## A new way to enjoy your garden & home

Enjoy your garden all year round with AluK bi-fold and sliding doors. Make the most of your outside space with panoramic views through unencumbered glazing during the winter and wide open expanses, straight out into your garden, in summer and spring.

Manufactured from strong but lightweight aluminium our sliding and folding doors are available in many configurations to suit your home. Whether your property is large or small, you can still achieve the open plan living you desire without worrying about the weather outside.

Designed to the highest standards, our doors are reliable, secure and built with performance in mind, ensuring that you enjoy this relaxing and stylish way of living for many years to come.

"Expand your living space by bringing the outside in"