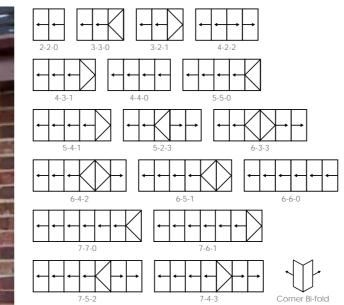

#### Configurations

The diagrams shown here illustrate some of the configurations achievable with AluK's bi-fold door system. Panels can be stacked inside or outside to meet your configuration and space needs.

#### Configurations

- (A) One Panel Sliding
- (B) Two Panel Sliding
- (D) Three Panel Sliding
- (F) Six Panel, Four Sliding