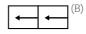

#### Configurations

- (A) One Panel Sliding
- (B) Two Panel Sliding
- (D) Three Panel Sliding
- (F) Six Panel, Four Sliding