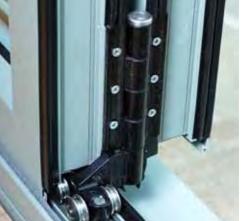

Our stylish but practical bi-fold doors are built to your needs, offering you a bespoke solution every time, from the configuration of the doors to the handles, accessories and colour, making Aluk bi-fold doors the perfect addition to your home.

#### Complete flexibility to suit your needs

Our bi-fold doors have been designed to provide you with the flexibility to create the perfect look that will complement your home and your lifestyle.

- Wide range of configuration options
- High performance glazing and design
- Minimal profiles for a modern look
- Complete range of handles and accessories
- Unique flush line pop-out handle option
- Full range of standard and bespoke colours
- Dual colour option for inside and out
- Chamfered and square bead options
- Tested to PAS24 for enhanced security and SBD
- Sturdy and reliable sliding mechanism
- orar ay arra renazio enanig irreenanie
- Low threshold option for room dividers
- High performance as standard
- Can easily be combined with all AluK window and door systems
- Also available in a corner configuration