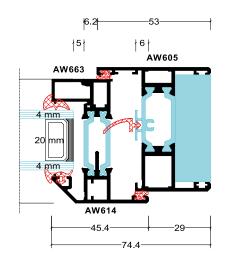

58mm Direct Fix / Internally Beaded Sashes

70mm Direct Fix / Internally Beaded Sashes

58mm Direct Fix / Externally Beaded Sashes

58mm Direct Fix / Heritage Internally Beaded Sashes