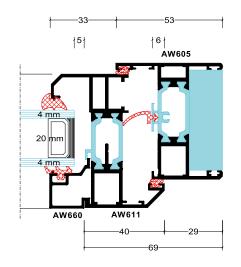

58mm Direct Fix / Internally Beaded Sashes

70mm Direct Fix / Internally Beaded Sashes

58mm Direct Fix / Externally Beaded Sashes

58mm Direct Fix / Heritage Internally Beaded Sashes