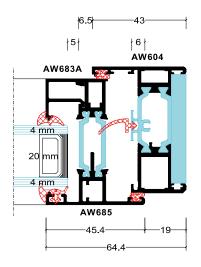

58mm Direct Fix / Internally Beaded Sashes

70mm Direct Fix / Internally Beaded Sashes

58mm Direct Fix / Externally Beaded Sashes

58mm Direct Fix / Heritage Internally Beaded Sashes