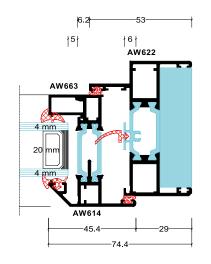

58mm Direct Fix / Internally Beaded Sashes

70mm Direct Fix / Internally Beaded Sashes

58mm Direct Fix / Externally Beaded Sashes

58mm Direct Fix / Heritage Internally Beaded Sashes