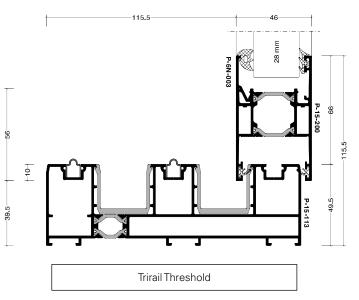

## Patio Door Quote/Order Form

| Quote Or                                                                                                             | rder Date | /                                                                        | / | Nur                  | nber      |                |           |        |  |
|----------------------------------------------------------------------------------------------------------------------|-----------|--------------------------------------------------------------------------|---|----------------------|-----------|----------------|-----------|--------|--|
| Job Reference/Number                                                                                                 |           |                                                                          |   | Collection           |           | Delivery       |           |        |  |
| Name                                                                                                                 |           |                                                                          |   | Date Required        |           |                |           |        |  |
| Address                                                                                                              |           |                                                                          |   | Delivery Address     |           |                |           |        |  |
|                                                                                                                      |           |                                                                          |   |                      |           |                |           |        |  |
| Postcode                                                                                                             |           |                                                                          |   | Delivery Postcode    |           |                |           |        |  |
| Telephone                                                                                                            |           |                                                                          |   | Email                |           |                |           |        |  |
|                                                                                                                      |           |                                                                          |   |                      |           |                |           |        |  |
| Quantity Overall Width (mm)                                                                                          |           |                                                                          |   | Overall Height (mm)  |           |                |           |        |  |
| Overall sizes to include any cills and add-ons (transoms, mullion and midrail sizes are excluding cills and add-ons) |           |                                                                          |   |                      |           |                |           |        |  |
| Configuration Cill<br>(Duorail doors only) - 177 cill only                                                           |           |                                                                          |   | Yes                  |           | No             |           |        |  |
| Lift & Slide Yes No Drainage                                                                                         |           |                                                                          |   |                      |           | Yes            | No        |        |  |
| (Above 250kg leaf weight all doors are lift and slide)                                                               |           | olour                                                                    |   | White                | $\square$ | Grey 7016 Matt | Black 900 | 5 Matt |  |
| Duorail Doors                                                                                                        |           |                                                                          |   | Single RAL           |           |                |           |        |  |
| Slimline Sta                                                                                                         | indard    |                                                                          |   | Dual Colour          |           | In             |           | Out    |  |
|                                                                                                                      |           | rickle Vent                                                              |   | Yes                  |           | No             |           |        |  |
|                                                                                                                      |           | itted in 22mm add-on to head)                                            |   | 4000                 |           | 8000           |           |        |  |
|                                                                                                                      | G         | lass Specification                                                       |   | Glazed               | $\square$ | Unglazed       |           |        |  |
|                                                                                                                      | (1        | (If unglazed, please supply glass specification and unit depth in notes) |   |                      |           |                |           |        |  |
|                                                                                                                      |           | Hardware Colour                                                          |   | Black                |           | Silver         | White     |        |  |
|                                                                                                                      | L         | ocking Handle                                                            |   | Yes                  |           | No             |           |        |  |
| Trirail Doors                                                                                                        |           | landle Colour                                                            |   | Black                | Silver    | White          | Chrome    |        |  |
| Slimline Standard Notes                                                                                              |           | Notes                                                                    |   |                      |           |                |           |        |  |
|                                                                                                                      |           |                                                                          |   |                      |           |                |           |        |  |
|                                                                                                                      | -         |                                                                          |   |                      |           |                |           |        |  |
| Name                                                                                                                 |           |                                                                          |   | Job Reference/Number |           |                |           |        |  |