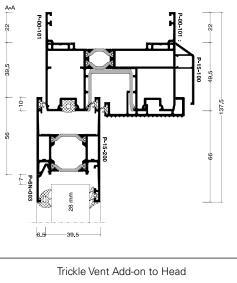

## Patio Door Quote/Order Form

| Quote Or                                                                                                             | rder Date | /                                                                        | / | Nur                  | nber      |                |           |        |  |
|----------------------------------------------------------------------------------------------------------------------|-----------|--------------------------------------------------------------------------|---|----------------------|-----------|----------------|-----------|--------|--|
| Job Reference/Number                                                                                                 |           |                                                                          |   | Collection           |           | Delivery       |           |        |  |
| Name                                                                                                                 |           |                                                                          |   | Date Required        |           |                |           |        |  |
| Address                                                                                                              |           |                                                                          |   | Delivery Address     |           |                |           |        |  |
|                                                                                                                      |           |                                                                          |   |                      |           |                |           |        |  |
| Postcode                                                                                                             |           |                                                                          |   | Delivery Postcode    |           |                |           |        |  |
| Telephone                                                                                                            |           |                                                                          |   | Email                |           |                |           |        |  |
|                                                                                                                      |           |                                                                          |   |                      |           |                |           |        |  |
| Quantity Overall Width (mm)                                                                                          |           |                                                                          |   | Overall Height (mm)  |           |                |           |        |  |
| Overall sizes to include any cills and add-ons (transoms, mullion and midrail sizes are excluding cills and add-ons) |           |                                                                          |   |                      |           |                |           |        |  |
| Configuration Cill<br>(Duorail doors only) - 177 cill only                                                           |           |                                                                          |   | Yes                  |           | No             |           |        |  |
| Lift & Slide Yes No Drainage                                                                                         |           |                                                                          |   |                      |           | Yes            | No        |        |  |
| (Above 250kg leaf weight all doors are lift and slide)                                                               |           | olour                                                                    |   | White                | $\square$ | Grey 7016 Matt | Black 900 | 5 Matt |  |
| Duorail Doors                                                                                                        |           |                                                                          |   | Single RAL           |           |                |           |        |  |
| Slimline Sta                                                                                                         | indard    |                                                                          |   | Dual Colour          |           | In             |           | Out    |  |
|                                                                                                                      |           | rickle Vent                                                              |   | Yes                  |           | No             |           |        |  |
|                                                                                                                      |           | itted in 22mm add-on to head)                                            |   | 4000                 |           | 8000           |           |        |  |
|                                                                                                                      | G         | lass Specification                                                       |   | Glazed               | $\square$ | Unglazed       |           |        |  |
|                                                                                                                      | (1        | (If unglazed, please supply glass specification and unit depth in notes) |   |                      |           |                |           |        |  |
|                                                                                                                      |           | Hardware Colour                                                          |   | Black                |           | Silver         | White     |        |  |
|                                                                                                                      | L         | ocking Handle                                                            |   | Yes                  |           | No             |           |        |  |
| Trirail Doors                                                                                                        |           | landle Colour                                                            |   | Black                | Silver    | White          | Chrome    |        |  |
| Slimline Standard Notes                                                                                              |           | Notes                                                                    |   |                      |           |                |           |        |  |
|                                                                                                                      |           |                                                                          |   |                      |           |                |           |        |  |
|                                                                                                                      | -         |                                                                          |   |                      |           |                |           |        |  |
| Name                                                                                                                 |           |                                                                          |   | Job Reference/Number |           |                |           |        |  |