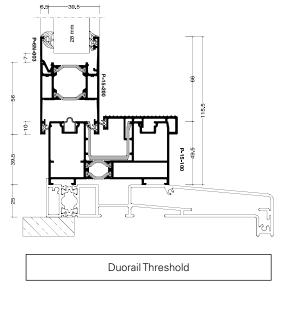

## Patio Door Quote/Order Form

| Quote Or                                                                                                             | rder Date | /                                                                        | / | Nur                  | nber      |                |           |        |  |
|----------------------------------------------------------------------------------------------------------------------|-----------|--------------------------------------------------------------------------|---|----------------------|-----------|----------------|-----------|--------|--|
| Job Reference/Number                                                                                                 |           |                                                                          |   | Collection           |           | Delivery       |           |        |  |
| Name                                                                                                                 |           |                                                                          |   | Date Required        |           |                |           |        |  |
| Address                                                                                                              |           |                                                                          |   | Delivery Address     |           |                |           |        |  |
|                                                                                                                      |           |                                                                          |   |                      |           |                |           |        |  |
| Postcode                                                                                                             |           |                                                                          |   | Delivery Postcode    |           |                |           |        |  |
| Telephone                                                                                                            |           |                                                                          |   | Email                |           |                |           |        |  |
|                                                                                                                      |           |                                                                          |   |                      |           |                |           |        |  |
| Quantity Overall Width (mm)                                                                                          |           |                                                                          |   | Overall Height (mm)  |           |                |           |        |  |
| Overall sizes to include any cills and add-ons (transoms, mullion and midrail sizes are excluding cills and add-ons) |           |                                                                          |   |                      |           |                |           |        |  |
| Configuration Cill<br>(Duorail doors only) - 177 cill only                                                           |           |                                                                          |   | Yes                  |           | No             |           |        |  |
| Lift & Slide Yes No Drainage                                                                                         |           |                                                                          |   |                      |           | Yes            | No        |        |  |
| (Above 250kg leaf weight all doors are lift and slide)                                                               |           | olour                                                                    |   | White                | $\square$ | Grey 7016 Matt | Black 900 | 5 Matt |  |
| Duorail Doors                                                                                                        |           |                                                                          |   | Single RAL           |           |                |           |        |  |
| Slimline Sta                                                                                                         | indard    |                                                                          |   | Dual Colour          |           | In             |           | Out    |  |
|                                                                                                                      |           | rickle Vent                                                              |   | Yes                  |           | No             |           |        |  |
|                                                                                                                      |           | itted in 22mm add-on to head)                                            |   | 4000                 |           | 8000           |           |        |  |
|                                                                                                                      | G         | lass Specification                                                       |   | Glazed               | $\square$ | Unglazed       |           |        |  |
|                                                                                                                      | (1        | (If unglazed, please supply glass specification and unit depth in notes) |   |                      |           |                |           |        |  |
|                                                                                                                      |           | Hardware Colour                                                          |   | Black                |           | Silver         | White     |        |  |
|                                                                                                                      | L         | ocking Handle                                                            |   | Yes                  |           | No             |           |        |  |
| Trirail Doors                                                                                                        |           | landle Colour                                                            |   | Black                | Silver    | White          | Chrome    |        |  |
| Slimline Standard Notes                                                                                              |           | Notes                                                                    |   |                      |           |                |           |        |  |
|                                                                                                                      |           |                                                                          |   |                      |           |                |           |        |  |
|                                                                                                                      | -         |                                                                          |   |                      |           |                |           |        |  |
| Name                                                                                                                 |           |                                                                          |   | Job Reference/Number |           |                |           |        |  |