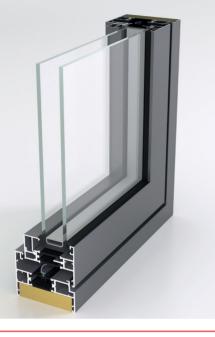

## **Aluminium Flush Sash Windows**

Looking for a long-lasting timber replacement in your customer's home? We now offer the perfect product.Window Warehouse manufactures the AluK Optio 58BVV Flush Sash system.

With its flush fitting sashes and slim sightlines, this window is the best replacement to help maintain the character of older properties.

The frames are thermally broken and direct

fix so you do not compromise on quality over style.

Available in various window configurations, you'll be able to get the perfect fit for any property. The sash is only 45mm so offers minimal aesthetic and clean sightlines, making any home look sleek.

Glazing ranges from double to triple glazed to meet all your customers demands. Making them easy to sell.