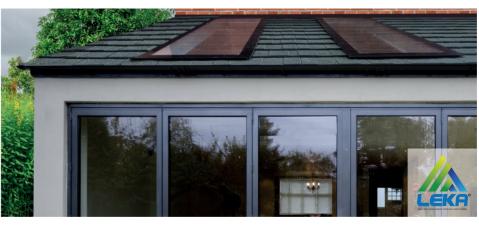

#### New Leka Roof **Features**

Our commitment to innovation has allowed our business to make improvements to the Leka Solid Conservatory Roof System. Rather than the standard Velux window this fixed glass panel is similar to the rival Ultraframe Livinroof design.

You can now let your customer flood their conservatory with light through a fixed glass unit within the design. This system creates the illusion of more space within an extension, allowing the

Tel: 023 9232 7744 | info@window-warehouse.co.uk | www.window-warehouse.co.uk Window Warehouse, Unit I, Dragon Industrial Estate, Fitzherbert Road, Farlington, Portsmouth, Hampshire PO6 ISQ

homeowner to enjoy a brighter space. As well as the fixed panel the Leka Solid Conservatory Roof can now be customised with a new wire tie

bar. This tie bar offers a decorative feature to any conservatory. It also helps to reinforce the roof.