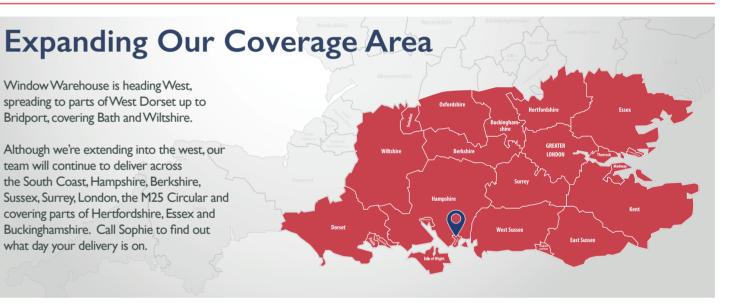

f 🕑 in

Window Warehouse is heading West, spreading to parts of West Dorset up to Bridport, covering Bath and Wiltshire.

Although we're extending into the west, our team will continue to deliver across the South Coast, Hampshire, Berkshire, Sussex, Surrey, London, the M25 Circular and covering parts of Hertfordshire, Essex and Buckinghamshire. Call Sophie to find out what day your delivery is on.