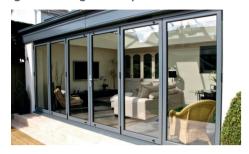

## **Aluminium Bifold Doors**

With the darker weather drawing in, now is the perfect time to brighten up your customer's home and our Aluk aluminium bifold doors are the ideal option. Designed for faster installation, the slim frame accommodates large panes of glass, flooding the property with light and allowing customers to enjoy panoramic views of their garden throughout the year.

The BSF70 bifold design can easily be combined with all Aluk window and door systems that we manufacture, so it's the perfect final touch to any project. Stylish but practical, they are a great addition to any property, whether it's residential or commercial. We offer 28mm glazing as standard but this can be upgraded to triple glazed if you let us know.

Our standard stock colours are available to our installers at shorter lead times, however we offer over 400 colours with a Qualicoat surface. Both maintenance free and scratch resistance we manufacture with confidence that our bifold doors will offer many years of quality.