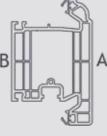

# Guide to our Lamination Charts

To assist with profile orders, all Lamination Charts clearly identify all A & B faces.

# **Standard** Casement Window

Drawing (right)identifies internal and external faces on a typically internally beaded frame. This same logic will apply to VEKA & Halo systems.

04

Face A - underbelly of ALL cills to be laminated as shown to ensure continuous colour when viewed from underneath.