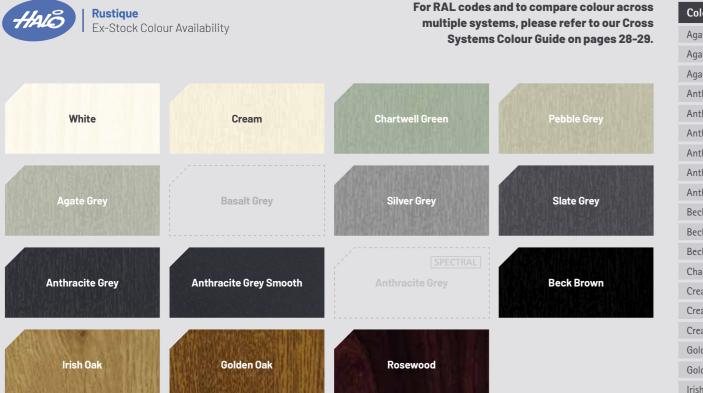

our is always internal face.

#### **Lamination Chart**

Any face with an \*s\* next to it is offered in SPECTRAL and only on bevelled faces.

Download the latest Variations Brochure with the most up to date Lamination Charts.





705808 68mm Composite Door Outerframe



72mm Outerframe

702505

116mm Midrail

56mm Outerframe

705515

95mm Z Mullion

Slim Door Sash

701203 84mm Outerframe

702503 70mm T Transom

702506 70mm Z Transom

703508 Internally Beaded Sash

703514 Internally Beaded Sash / Sash Transom



705510 Door Sash Open In

A-s B-s

705511

Door Sash Open Out

703509 Tilt & Turn Sash

702612

French Overlap



707431 28mm Sculptured Glazing Bead

A's' /1E 4

707429 28mm Bevelled Glazing Bead

/ 11 /



702504 95mm T Mullion

705807 French Overlap (Spectral ex-stock only)





Combining the authenticity of a traditional window with the modern performance benefits of PVCu, Rustique is a sculptured system offering the ultimate solution for when aesthetics and performance are demanded.

| Colour                           | Sides | Base  |
|----------------------------------|-------|-------|
| Agate Grey                       | 1     | White |
| Agate Grey                       | 2     | White |
| Agate Grey / White**             | 2     | White |
| Anthracite Grey                  | 1     | White |
| Anthracite Grey                  | 2     | Grey  |
| Anthracite Grey / White**        | 2     | White |
| Anthracite Grey Smooth           | 1     | White |
| Anthracite Grey Smooth           | 2     | Grey  |
| Anthracite Grey Smooth / White** | 2     | White |
| Be