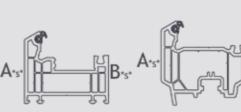

# **Standard** Casement Window

Drawing (right)identifies internal and external faces on a typically internally beaded frame. This same logic will apply to VEKA & Halo systems.

04

Face A - underbelly of ALL cills to be laminated as shown to ensure continuous colour when viewed from underneath.