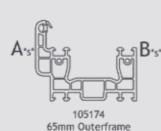

# Guide to our Lamination Charts

To assist with profile orders, all Lamination Charts clearly identify all A & B faces.

# **Standard** Casement Window

Drawing (right)identifies internal and external faces on a typically internally beaded frame. This same logic will apply to VEKA & Halo systems.

04

Face A - underbelly of ALL cills to be laminated as shown to ensure continuous colour when viewed from underneath.