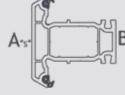

# **Standard** Casement Window

Drawing (right)identifies internal and external faces on a typically internally beaded frame. This same logic will apply to VEKA & Halo systems.

04

Face A - underbelly of ALL cills to be laminated as shown to ensure continuous colour when viewed from underneath.