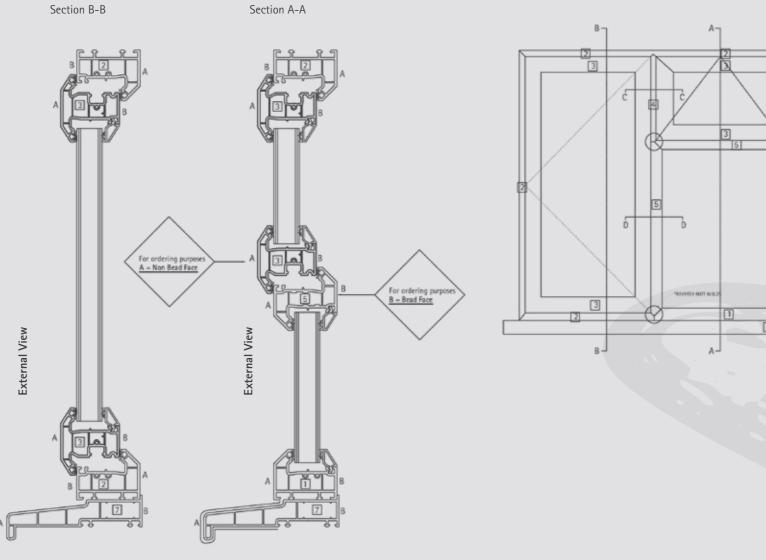

# Guide to our Lamination Charts

To assist with profile orders, all Lamination Charts clearly identify all A & B faces.

# **Standard** Casement Window

Drawing (right)identifies internal and external faces on a typically internally beaded frame. This same logic will apply to VEKA & Halo systems.

04

Face A - underbelly of ALL cills to be laminated as shown to ensure continuous colour when viewed from underneath.