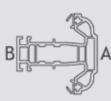

# Guide to our Lamination Charts

To assist with profile orders, all Lamination Charts clearly identify all A & B faces.

# **Standard** Casement Window

Drawing (right)identifies internal and external faces on a typically internally beaded frame. This same logic will apply to VEKA & Halo systems.

04

Face A - underbelly of ALL cills to be laminated as shown to ensure continuous colour when viewed from underneath.