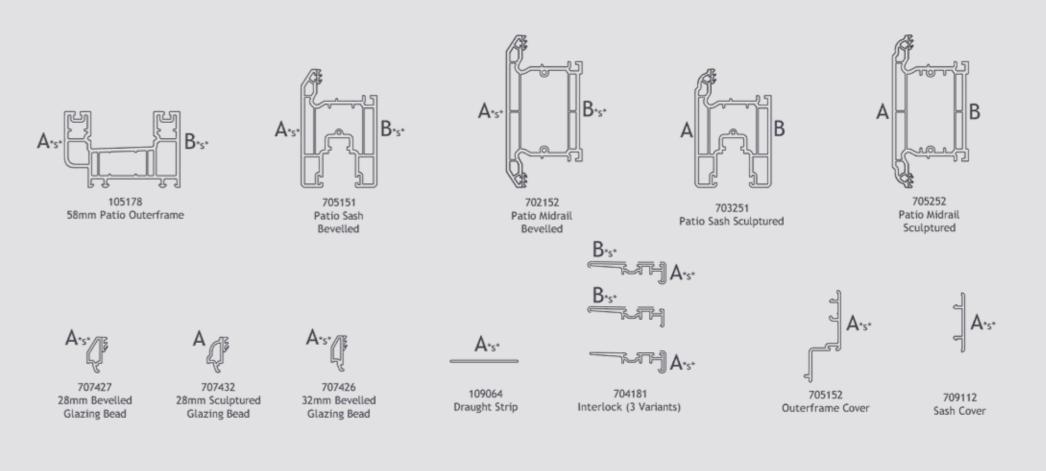

# Guide to our Lamination Charts

To assist with profile orders, all Lamination Charts clearly identify all A & B faces.

# **Standard** Casement Window

Drawing (right)identifies internal and external faces on a typically internally beaded frame. This same logic will apply to VEKA & Halo systems.

04

Face A - underbelly of ALL cills to be laminated as shown to ensure continuous colour when viewed from underneath.