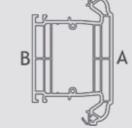

# Guide to our Lamination Charts

To assist with profile orders, all Lamination Charts clearly identify all A & B faces.

# **Standard** Casement Window

Drawing (right)identifies internal and external faces on a typically internally beaded frame. This same logic will apply to VEKA & Halo systems.

04

Face A - underbelly of ALL cills to be laminated as shown to ensure continuous colour when viewed from underneath.