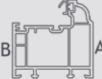

# Guide to our Lamination Charts

To assist with profile orders, all Lamination Charts clearly identify all A & B faces.

# **Standard** Casement Window

Drawing (right)identifies internal and external faces on a typically internally beaded frame. This same logic will apply to VEKA & Halo systems.

04

Face A - underbelly of ALL cills to be laminated as shown to ensure continuous colour when viewed from underneath.