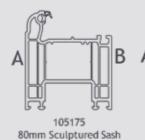

# Guide to our Lamination Charts

To assist with profile orders, all Lamination Charts clearly identify all A & B faces.

# **Standard** Casement Window

Drawing (right)identifies internal and external faces on a typically internally beaded frame. This same logic will apply to VEKA & Halo systems.

04

Face A - underbelly of ALL cills to be laminated as shown to ensure continuous colour when viewed from underneath.