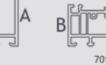

# Guide to our Lamination Charts

To assist with profile orders, all Lamination Charts clearly identify all A & B faces.

# **Standard** Casement Window

Drawing (right)identifies internal and external faces on a typically internally beaded frame. This same logic will apply to VEKA & Halo systems.

04

Face A - underbelly of ALL cills to be laminated as shown to ensure continuous colour when viewed from underneath.