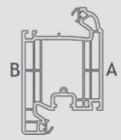

# Guide to our Lamination Charts

To assist with profile orders, all Lamination Charts clearly identify all A & B faces.

# **Standard** Casement Window

Drawing (right)identifies internal and external faces on a typically internally beaded frame. This same logic will apply to VEKA & Halo systems.

04

Face A - underbelly of ALL cills to be laminated as shown to ensure continuous colour when viewed from underneath.