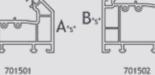

# Guide to our Lamination Charts

To assist with profile orders, all Lamination Charts clearly identify all A & B faces.

# **Standard** Casement Window

Drawing (right)identifies internal and external faces on a typically internally beaded frame. This same logic will apply to VEKA & Halo systems.

04

Face A - underbelly of ALL cills to be laminated as shown to ensure continuous colour when viewed from underneath.