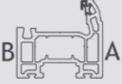

# **Standard** Casement Window

Drawing (right)identifies internal and external faces on a typically internally beaded frame. This same logic will apply to VEKA & Halo systems.

04

Face A - underbelly of ALL cills to be laminated as shown to ensure continuous colour when viewed from underneath.