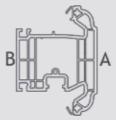

# Guide to our Lamination Charts

To assist with profile orders, all Lamination Charts clearly identify all A & B faces.

# **Standard** Casement Window

Drawing (right)identifies internal and external faces on a typically internally beaded frame. This same logic will apply to VEKA & Halo systems.

04

Face A - underbelly of ALL cills to be laminated as shown to ensure continuous colour when viewed from underneath.