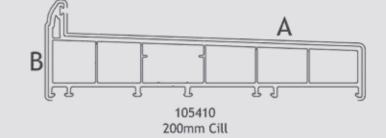

# **Standard** Casement Window

Drawing (right)identifies internal and external faces on a typically internally beaded frame. This same logic will apply to VEKA & Halo systems.

04

Face A - underbelly of ALL cills to be laminated as shown to ensure continuous colour when viewed from underneath.