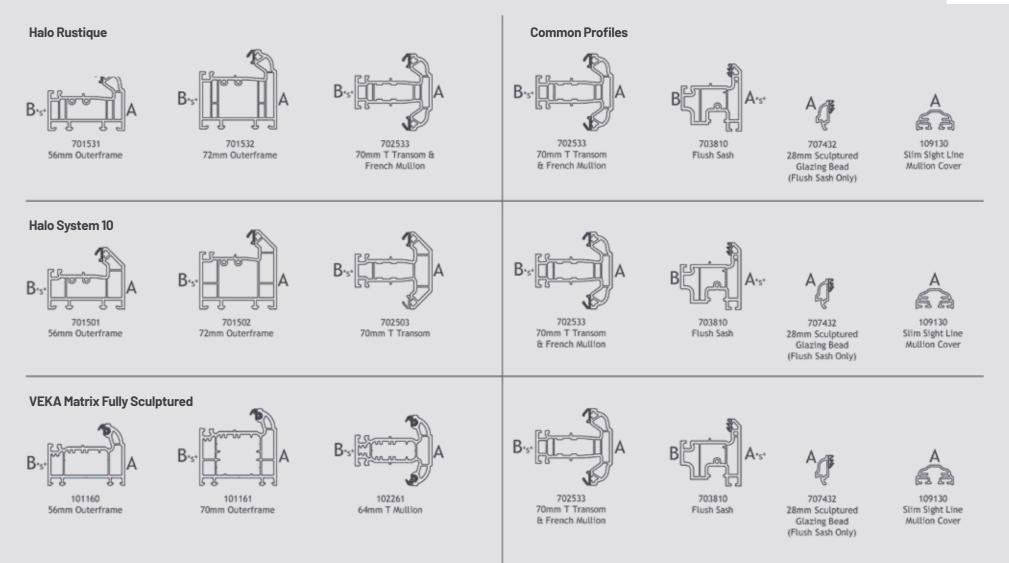

# Guide to our Lamination Charts

To assist with profile orders, all Lamination Charts clearly identify all A & B faces.

# **Standard** Casement Window

Drawing (right)identifies internal and external faces on a typically internally beaded frame. This same logic will apply to VEKA & Halo systems.

04

Face A - underbelly of ALL cills to be laminated as shown to ensure continuous colour when viewed from underneath.