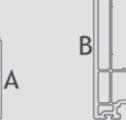

# **Standard** Casement Window

Drawing (right)identifies internal and external faces on a typically internally beaded frame. This same logic will apply to VEKA & Halo systems.

04

Face A - underbelly of ALL cills to be laminated as shown to ensure continuous colour when viewed from underneath.