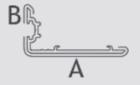

# **Standard** Casement Window

Drawing (right)identifies internal and external faces on a typically internally beaded frame. This same logic will apply to VEKA & Halo systems.

04

Face A - underbelly of ALL cills to be laminated as shown to ensure continuous colour when viewed from underneath.