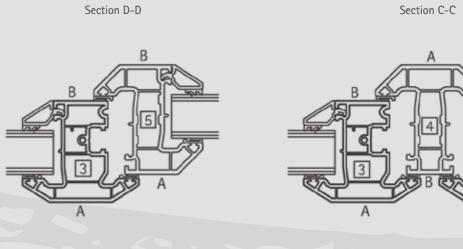

# Guide to our Lamination Charts

To assist with profile orders, all Lamination Charts clearly identify all A & B faces.

# **Standard** Casement Window

Drawing (right)identifies internal and external faces on a typically internally beaded frame. This same logic will apply to VEKA & Halo systems.

04

Face A - underbelly of ALL cills to be laminated as shown to ensure continuous colour when viewed from underneath.