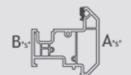

# Guide to our Lamination Charts

To assist with profile orders, all Lamination Charts clearly identify all A & B faces.

# **Standard** Casement Window

Drawing (right)identifies internal and external faces on a typically internally beaded frame. This same logic will apply to VEKA & Halo systems.

04

Face A - underbelly of ALL cills to be laminated as shown to ensure continuous colour when viewed from underneath.