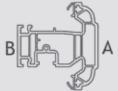

# Guide to our Lamination Charts

To assist with profile orders, all Lamination Charts clearly identify all A & B faces.

# **Standard** Casement Window

Drawing (right)identifies internal and external faces on a typically internally beaded frame. This same logic will apply to VEKA & Halo systems.

04

Face A - underbelly of ALL cills to be laminated as shown to ensure continuous colour when viewed from underneath.