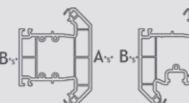

# Guide to our Lamination Charts

To assist with profile orders, all Lamination Charts clearly identify all A & B faces.

# **Standard** Casement Window

Drawing (right)identifies internal and external faces on a typically internally beaded frame. This same logic will apply to VEKA & Halo systems.

04

Face A - underbelly of ALL cills to be laminated as shown to ensure continuous colour when viewed from underneath.