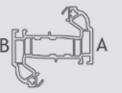

# Guide to our Lamination Charts

To assist with profile orders, all Lamination Charts clearly identify all A & B faces.

# **Standard** Casement Window

Drawing (right)identifies internal and external faces on a typically internally beaded frame. This same logic will apply to VEKA & Halo systems.

04

Face A - underbelly of ALL cills to be laminated as shown to ensure continuous colour when viewed from underneath.