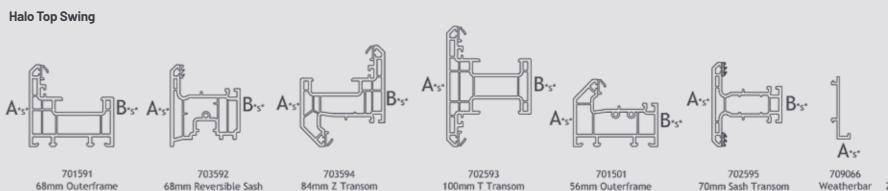

# Guide to our Lamination Charts

To assist with profile orders, all Lamination Charts clearly identify all A & B faces.

# **Standard** Casement Window

Drawing (right)identifies internal and external faces on a typically internally beaded frame. This same logic will apply to VEKA & Halo systems.

04

Face A - underbelly of ALL cills to be laminated as shown to ensure continuous colour when viewed from underneath.