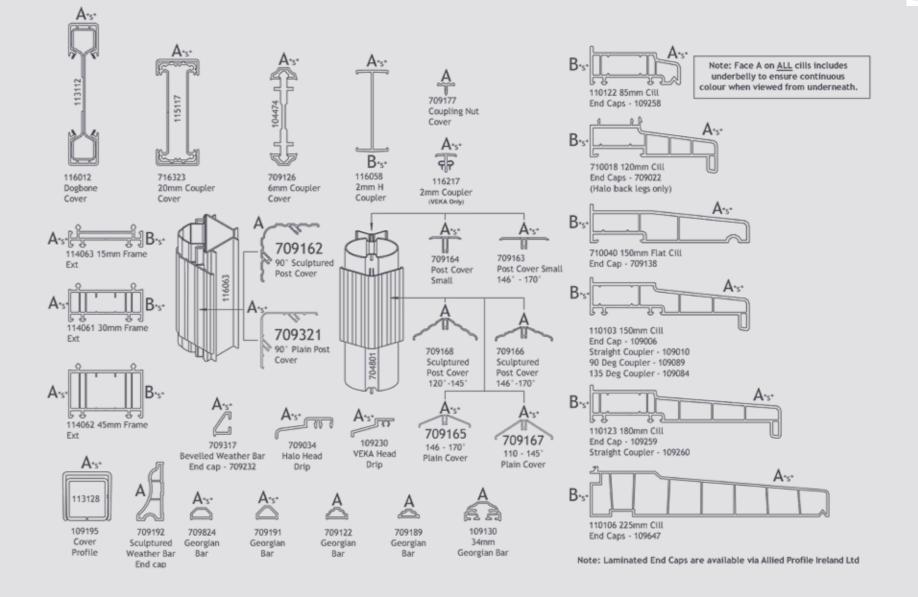

# Guide to our Lamination Charts

To assist with profile orders, all Lamination Charts clearly identify all A & B faces.

# **Standard** Casement Window

Drawing (right)identifies internal and external faces on a typically internally beaded frame. This same logic will apply to VEKA & Halo systems.

04

Face A - underbelly of ALL cills to be laminated as shown to ensure continuous colour when viewed from underneath.