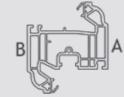

# Guide to our Lamination Charts

To assist with profile orders, all Lamination Charts clearly identify all A & B faces.

# **Standard** Casement Window

Drawing (right)identifies internal and external faces on a typically internally beaded frame. This same logic will apply to VEKA & Halo systems.

04

Face A - underbelly of ALL cills to be laminated as shown to ensure continuous colour when viewed from underneath.