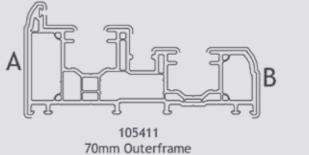

| 1     | White |
| Pebble Grey            | 1     | White |
| Pebble Grey / White**  | 2     | White |
| Rosewood               | 1     | White |
| Rosewood               | 2     | Brown |
| Silver Grey            | 1     | White |
| Slate Grey             | 1     | White |
| White                  | 1     | White |
| White                  | 2     | White |

Note: External balance chamber is Black co-extruded on all base colours.



Download the latest Variations Brochure with the most up to date Lamination Charts.





105032 50mm Upper Sash





105034 105mm Lower Sash Bottom Rail



Sculptured Glazing Bead



A 

Α



105039 Sash Cover / Interlock (3 Variants)



107169

105412 Bead Bar

105413 Frame Infill With Brush



105414



AF

107118 Square Glazing Bead



Infill Sash Stop



А 105037 155mm Cill





**Fully Reversible** VEK Ex-Stock Colour Availability

### For RAL codes and to compare colour across multiple systems, please refer to our Cross Systems Colour Guide on pages 28-29.



| Colour                    | Sides | Base  |
|---------------------------|-------|-------|
| Anthracite Grey           | 1     | White |
| Anthracite Grey           | 2     | Grey  |
| Anthracite Grey Smooth    | 1     | White |
| Anthracite Grey SPECTRAL* | 1     | White |
| Anthracite Grey SPECTRAL* | 2     | Grey  |
| Basalt Grey               | 1     | White |
| Golden Oak                | 1     | White |
| Golden Oak                | 2     | Brown |
| Rosewood                  | 1     | White |
| Rosewood                  | 2     | Brown |
| Slate Grey                | 1