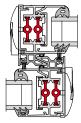

### CAD CROSS SECTIONS AND THERMAL PROFILE

Additional details are available on request.

BSC94 Mono Rail – Interlock

BSC94 Mono Rail – Cill

BSC94 Dual Rail/Tri Rail – Standard Interlock

BSC94 Dual Rail – Cill