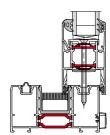

### CAD CROSS SECTIONS AND THERMAL PROFILE

Additional details are available on request.

BSC94 Mono Rail – Interlock

BSC94 Mono Rail – Cill

BSC94 Dual Rail/Tri Rail – Standard Interlock

BSC94 Dual Rail – Cill

BSC94 Tri Rail – Cill

BSC94 Dual Rail/Tri Rail – Standard Slimline Interlock

BSC94 Thermal Profile