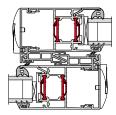

### CAD CROSS SECTIONS AND THERMAL PROFILE

Additional details are available on request.

BSC94 Mono Rail – Interlock

BSC94 Mono Rail – Cill

BSC94 Dual Rail/Tri Rail – Standard Interlock

BSC94 Dual Rail – Cill