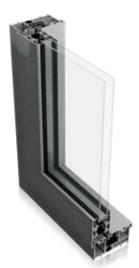

Modern, versatile and customisable, the BSC94 Inline Sliding Door combines high performance with contemporary design to provide a reliable aluminium door system for almost any architectural project. Manufactured to the highest UK standards, this multi-configuration system can achieve thermal U-Values of 1.7W/m²K (triple glazed) and sightlines of as little as 45mm.

In addition to mono, dual and triple rail options, a comprehensive range of colours and anodised finishes is available for the system. The BSC94 also features an anti bimetal polyamide strip to allow for varying expansion rates, ensuring the future integrity of your design.

### CAD CROSS SECTIONS AND THERMAL PROFILE

Additional details are available on request.

BSC94 Mono Rail – Interlock

BSC94 Mono Rail – Cill

BSC94 Dual Rail/Tri Rail – Standard Interlock

BSC94 Dual Rail – Cill