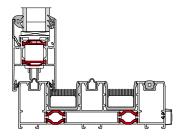

### CAD CROSS SECTIONS AND THERMAL PROFILE

Additional details are available on request.

BSC94 Mono Rail – Interlock

BSC94 Mono Rail – Cill

BSC94 Dual Rail/Tri Rail – Standard Interlock

BSC94 Dual Rail – Cill

BSC94 Tri Rail – Cill

BSC94 Dual Rail/Tri Rail – Standard Slimline Interlock

BSC94 Thermal Profile