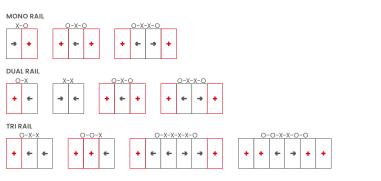

In addition to mono, dual and triple rail options, a comprehensive range of colours and anodised finishes is available for the system. The BSC94 also features an anti bimetal polyamide strip to allow for varying expansion rates, ensuring the future integrity of your design.

#### OPTIONS

- > Slimmer sightline of 45mm available
- Multiple sliding configurations
- Mono, dual or triple rail options
- Available in single or dual colour polyester powder coating, texture and anodised finishes
- > Range of hardware and security features

### CONFIGURATIONS