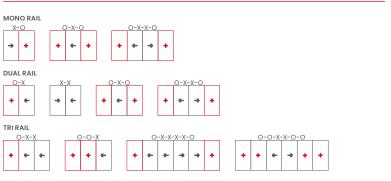

#### OPTIONS

- > Slimmer sightline of 45mm available
- > Multiple sliding configurations
- > Mono, dual or triple rail options
- > Range of hardware and security features
- Available in single or dual colour polyester powder coating, texture and anodised finishes

## CONFIGURATIONS