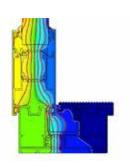

Locking                                   | ~                    | ~                    |
| Sightlines (Interlock)                                | 100mm                | 45mm                 |
| Sightlines (Cill)                                     | 130.5mm              | 130.5mm              |
| Sightlines (Head)                                     | 130.5mm              | 130.5mm              |
|                                                       |                      |                      |

### CAD CROSS SECTIONS AND THERMAL PROFILE

Additional details are available on request.

BSC94 Mono Rail Standard Interlock



BSC94 Mono Rail Cill



BSC94 Dual Rail Standard Interlock



BSC94 Dual Rail Cill



BSC94 Dual Rail/Tri Rail Standard Slimline Interlock



BSC94 Thermal Profile



## CONFIGURATIONS



### KEY



Do to

Door slides to the right Fixed panel