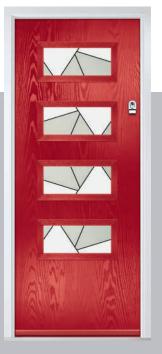

## Seminole

The Seminole is a very popular contemporary door design with an abundance of glazing options and positions.

Seminole 4

Seminole 3

Left Option

Farmhouse Option TRADITIONAL

Door Colour: White Door Glass: Tectronic

#### Tectronic

A truly contemporary design from our in-house designer Jeyda. The geometric shapes are combined with neutral greys and black glass colours to create a design unlike anything else on the market today.