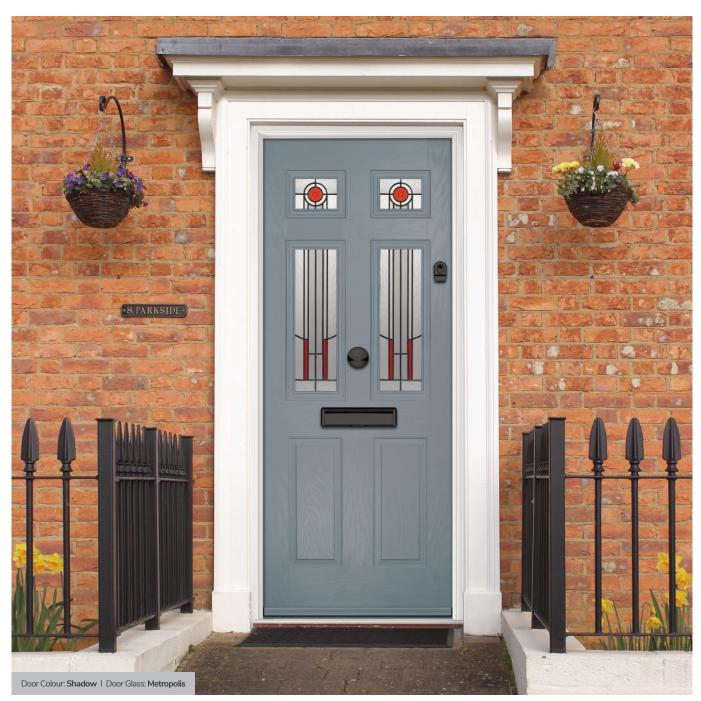

Door Glass: Artisan

Penina Option

Door Colour: Cream White
Door Glass: Bloomsbury

Birkdale Option Door Colour: **Shadow**Door Glass: **Metropolis** 

Door Colour: Clay

Door Glass: Mercury

Door Colour: Very Berry
Door Glass: Belgravia