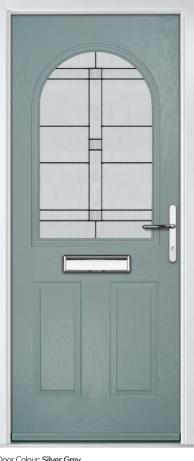

ush Option

# **Lytham** including 4Grid and 9Grid options

With its large glazed area, the Lytham lets light flood through. Also available with GridLite and our unique integral blind option.













Door Colour: Shadow
Door Glass: Bloomsbury

Door Colour: **Green**Door Glass: **Impression** 

Door Colour: Citrine
Door Glass: Artemis

Door Colour: Clay

Door Glass: Optimal

9Grid Option









ORIGINAL\*
Trending
Colours











Door Colour: Mushroom
Door Glass: Metropolis



Door Colour: Mulberry
Door Glass: Trio Diamond



Door Colour: Moonshine
Door Glass: Optimal

4Grid Option

# Turnberry including 11Grid option

The large arched glazed area of the Turnberry can also be enhanced with the GridLite option.







Doorstyle Options



Turnberry

11Grid



























Door Colour: Silver Grey Door Glass: Aztec



Door Colour: Wedgewood Door Glass: Optimal

11Grid Option

# Gleneagles including 4Grid option

With its eloquent design the Gleneagles is proving to be a very popular design enhanced even further with the grid option.









Door Colour: Moonshine

Door Colour: Twilight

Door Glass: Impression

Door Colour: Silver Grey
Door Glass: Synergy

Door Colour: **Diablo**Door Glass: **Onyx** 









ORIGINAL®

Trending

Colours











Door Colour: Nimbus

Door Glass: Graphite



Door Colour: Black
Door Glass: Louisiana



Door Colour: Clotted Cream

Door Glass: Optimal

4Grid Option

## St Andrews

Reminiscent of the door styles of the 1930's, the St Andrews door is available as a solid door option as well as a glazed.









St Andrews Sol