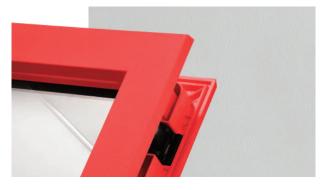

#### **Exclusive Glazing Cassettes**

The ORiGINAL® Composite door range uses FLiP®, DoorCo's® exclusive glazing cassette system with revolutionary Foam in Place technology. DoorCo® also offers the unique  $Inox^{TM}$  cassette system finished in stainless steel or black matt finish.

#### **Glazing Service**

Our in-house specialist team offers a bespoke service to pre-glaze doors using the  $\mathsf{FLiP}^{\otimes}$  or  $\mathsf{Inox}^{\mathsf{TM}}$  cassette.

## Endless possibilities.

FLiP® is the new door glazing cassette system developed by DoorCo® with a revolutionary Foam in Place technology that delivers a superior seal and aesthetic never seen before.

#### FiP® Technology

The pre-applied foam in place technology creates a superior seal that prevents any water ingress. FLiP® achieved over 1000pa through the glazing aperture during weather testing.