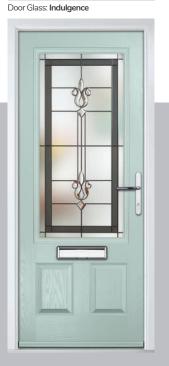

#### Indulgence Grey

The delicately shaped clear glass bevels glisten against the etched glass and create a look of understated and tasteful elegance.

Genuine coloured Spectrum Glass with blackened cames combine to create this stunning