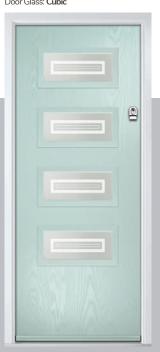

#### Cubic

The concentric squares inside a band of sandblasted glass is a subtle take on our Vector design. The Difuso glass ensures high levels of privacy whilst maintaining light transmission.