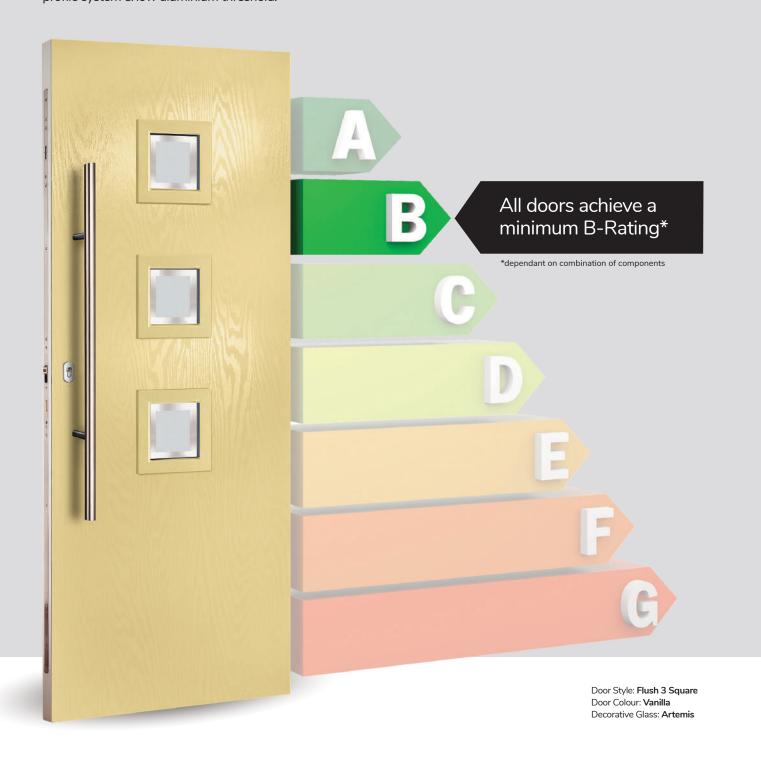

#### **Thermal Performance**

The ORiGINAL® composite doors are thermally efficient by design.

The warm foam core allows the door to have a significantly better 'U' value than any other option on the market and our entire range meets with the requirements of the current Building Regulations.

Our full door range complies with Document L when using as a minimum a standard 3 chamber profile system & low aluminium threshold.

There are various upgrades to the glass options which increase the thermal performance of the door. To find the U-Value of you individual door set, please visit the Buildcheck calculator which contains the current DoorCo® door range.