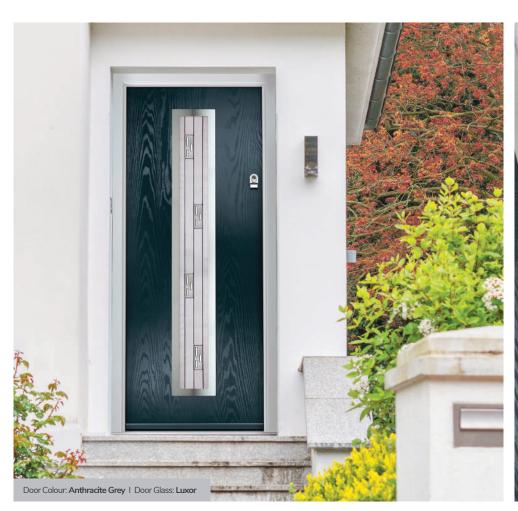

Door Colour: Cotswold

Door Glass: Astoria

ii. Bolei o

Door Colour: Black

Door Glass: Luxor

Door Colour: California

Door Glass: Prestige

Door Colour: Sage