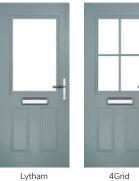

# **Lytham** including 4Grid and 9Grid options

With its large glazed area, the Lytham lets light flood through. Also available with GridLite and our unique integral blind option.

Door Colour: Shadow
Door Glass: Bloomsbury

Door Colour: Mulberry
Door Glass: Trio Diamond

Door Colour: Moonshine
Door Glass: Optimal

4Grid Option