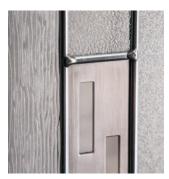

#### **Composite Construction and GRP Skins**

The ORiGINAL® composite door is the minimal-maintenance alternative to traditional door materials. It has 44mm reinforced GRP skins, finished in either woodgrain or DoorCo's® exclusive smooth/etched finish that perfectly matches aluminium, delivers kerb appeal for any property. The ORiGINAL® door outperforms other market alternatives with outstanding thermal performance. Inside, the PU foam core reduces heat loss and is encompassed by an LVL (Laminated Veneer Lumber) subframe to provide strength and rigidity. The door protects the home from the elements and will have minimal thermal expansion and contraction rates under extreme temperature variations which is perfectly normal.

#### **Performance**

The ORiGINAL® composite door offers a truly appealing entrance for any home, with a high-definition smooth or grained GRP outer skin that will look stunning for years to come. The door offers stability from the elements with its inner core of LVL encased with composite stiles and rails for protection against any water ingress. Our doors usually have a grained PVC edge to the hinge and lock side in either White, Chartwell Green, Anthracite Grey, stain or painted finish.