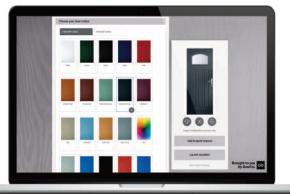

With such a wide selection of styles, colours, hardware and glazing options available for your new door, it can sometimes be difficult to visualise what you need. Our door designer lets you do just that and even lets you upload a picture of your home to see exactly how your choices will look in reality.

#### You're the Designer

Choose your style, then your colour, completely change the look with the various glazing options and then complete the look with your choice of hardware. Don't leave it to guesswork, we can show you exactly how your choices will look in your home with our online designer. We'll take you through the choices, upload a picture of your home and superimpose the door you have designed to ensure your choice complements it perfectly.

There are so many combinations that it's often difficult to know which ones are right for you until you see it in place. Make sure you make the right choices by designing your ideal door on our door designer.

Choose your Door Colour

Choose your Glazing