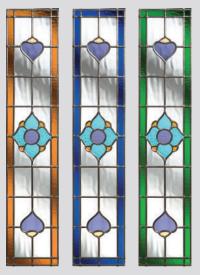

#### **Glass Colour Options**

The Lanesborough glass designs lend themselves to colour co-ordination of the glass to complement or contrast your choice of door colour. Choose from either Amber, Blue or Green borders.

#### Indulgence Grey

The delicately shaped clear glass bevels glisten against the etched glass and create a look of understated and tasteful elegance.

Genuine coloured Spectrum Glass with blackened cames combine to create this stunning

expect in your door. Available in 3 border colours: Amber, Blue or Green.

leadlight design, reminiscent of the Victorian era. With Lanesborough, you can now have all

the benefits of traditional leadlights, with the performance and thermal properties you would