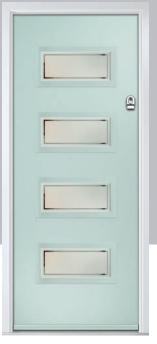

## Augusta

With its simple, slim glazed panel and parallel pull handle, the Augusta has a clean modern style.

Door Colour: **Bolero**Door Glass: **Luxor** 

Door Colour: Sage
Door Glass: Impression

Door Colour: Victory Blue
Door Glass: Lotus

Door Colour: Citrine
Door Glass: Artemis

Door Colour: Slate
Door Glass: Trinity

Door Colour: Bahia Blue
Door Glass: Athena

Door Colour: Clay
Door Glass: Impression

Door Glass: **Trio Diamond** 

I GRAINED CONTEMPORARY DOORS