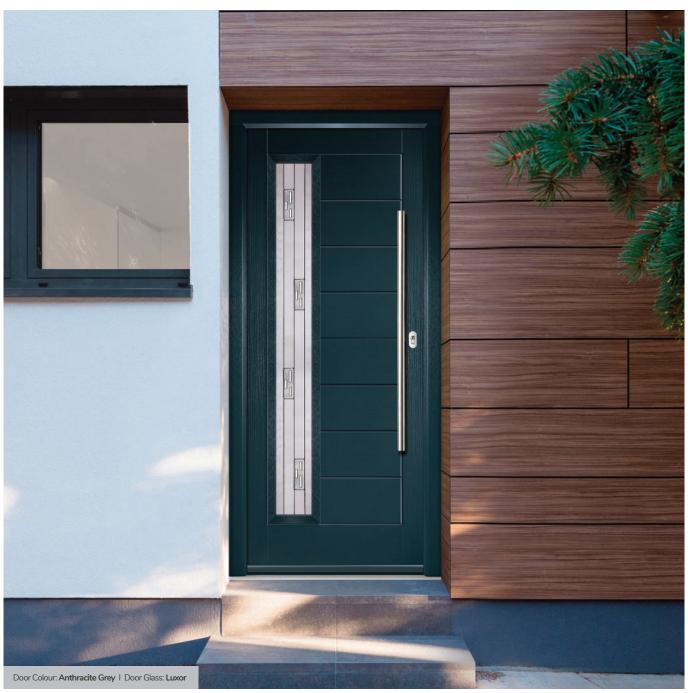

### Vilamoura

The inline slim glazing details on the Vilamoura door is inspired by the European door look.

Door Colour: Anthracite Grey
Door Glass: Louisiana

Door Colour: **Agate Grey**Door Glass: **Graphite** 

Door Colour: **Emerald**Door Glass: **Cubic** 

Door Colour: French Blue
Door Glass: Mercury

Farmhouse Option Door Colour: Moonshine
Door Glass: Cubic

Door Colour: **Diablo**Door Glass: **Tectronic** 

Door Colour: Bright Pink
Door Glass: Belgravia