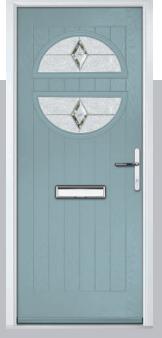

# Carnoustie

including Birkdale and Penina options

Our most popular composite door option which is now available in a choice of three glazing styles.

Birkdale

Door Glass: Lanesborough Blue

Door Glass: Cubic

Door Colour: Cotswold

Door Glass: Astoria

ii. Bolei o

Door Colour: Black

Door Glass: Luxor

Door Colour: California

Door Glass: Prestige

Door Colour: Sage