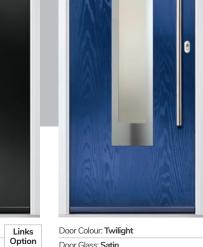

Links Option

Door Colour: Nimbus

Door Glass: Mercury

Black Option Door Colour: Moonshine
Door Glass: Graphite

I GRAINED CONTEMPORARY DOORS

Door Colour: Black Door Glass: Luxor

DESIGNER

Door Colour: Twilight Door Glass: Satin

Door Colour: Blue

Door Colour: Military Grey

Door Glass: Clear

DESIGNER

Links Option