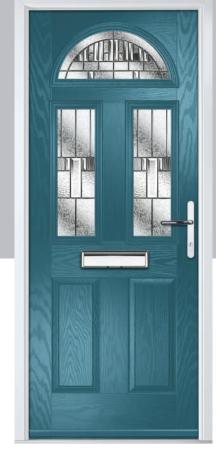

# Gleneagles including 4Grid option

With its eloquent design the Gleneagles is proving to be a very popular design enhanced even further with the grid option.

Door Colour: Moonshine

Door Colour: Twilight

Door Glass: Impression

Door Colour: Silver Grey
Door Glass: Synergy

Door Colour: **Diablo**Door Glass: **Onyx** 

ORIGINAL®

Trending

Colours

Door Colour: Nimbus

Door Glass: Graphite