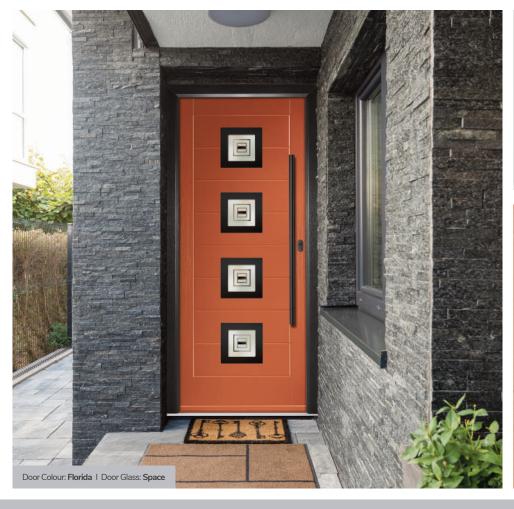

# Sunningdale

The Sunningdale is available with a wide range of glass designs.

Doorstyle Options

Sunningdale

Farmhouse Solid

Door Colour: Florida Door Colour: Moonshine Door Colour: Clotted Cream Door Colour: Stormy Seas Door Glass: Trio Diamond Door Glass: Louisiana Door Glass: Milan Door Glass: Artemis ORiGINAL® Trending Colours Agate Grey Clay

#### Spirit Pink

Bold colours and textures glass effects are combined with a beautiful, fused glass motif.

Space

Minimalist and stylish, Space is a modern geometric design of an etched glass design, offset with 3-dimensional black glass elements, encapsulated inside a triple glazed unit.