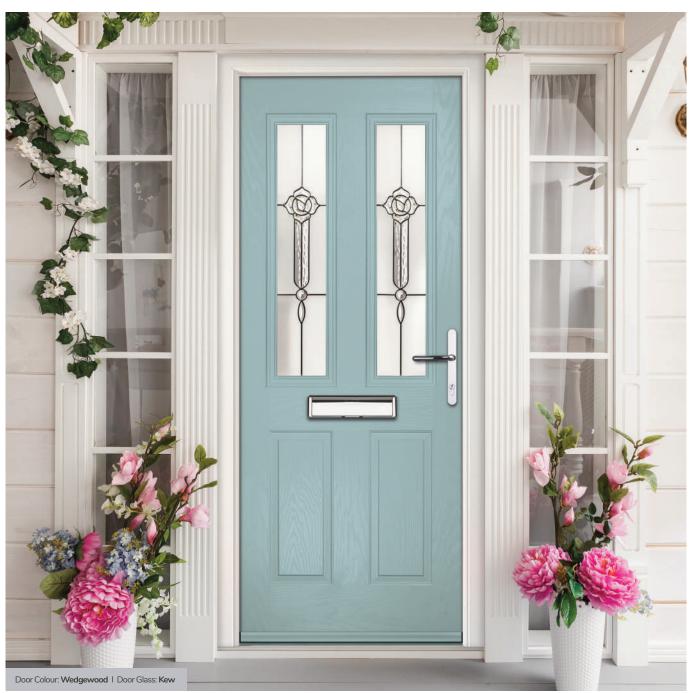

FLiP® Flat Grained cassette option. For a more European look, choose the stunning lnox<sup>TM</sup> stainless steel frames.



A designer collection of unique door: the smooth/etched LINKS door, glazed using the FLiP® Flat Stipple cassette choice, or the stunning Monza II door with our FLiP® Flat Grained cassette or  $Inox^{TM}$  stainless steel frames.









# RAL Colour\* is available from DoorCo® as a special order. Here are a small selection of the most requested colours as an example: RAL 9016 (Traffic White) RAL 7035 (Light Grey) RAL 7042 (Traffic Grey)

RAL 9011 (Graphite Black)





RAL 9005 (Jet Black)

RAL 7012 (Basalt Grey)

# Carnoustie

including Birkdale and Penina options

Our most popular composite door option which is now available in a choice of three glazing styles.











Birkdale

Door Glass: Lanesborough Blue













Door Glass: Cubic



Door Colour: Cotswold

Door Glass: Astoria

ii. Bolei o

Door Colour: Black

Door Glass: Luxor

Door Colour: California

Door Glass: Prestige

Door Colour: Sage

Door Glass: Artisan













Penina Option



Door Colour: Cream White
Door Glass: Bloomsbury

Birkdale Option Door Colour: **Shadow**Door Glass: **Metropolis** 

Door Colour: Clay

Door Glass: Mercury

Door Colour: Very Berry
Door Glass: Belgravia

Door Colour: Silver Grey
Door Glass: Tranquility Zinc











## An evolution of a traditional style with its square top lites.

# **Pinehurst**







Door Colour: Mushroom

hroom

Door Colour: **Azure**Door Glass: **Artemis** 

Door Colour: Citrine

Door Glass: Belgravia















Door Col