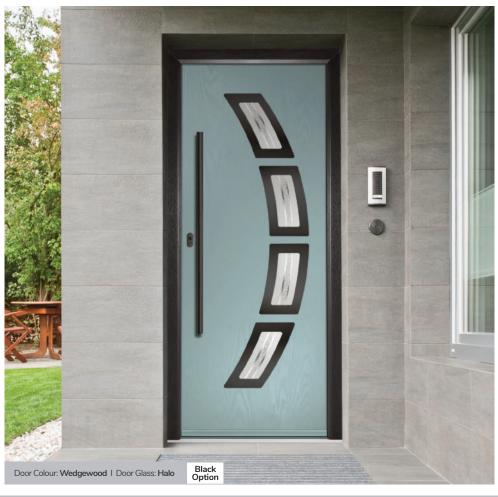

#### Halo

A stunningly simple design, Halo is created using hand cut glass centres, that are polished and bonded within a clear border. The contrast offers a beautiful combination.