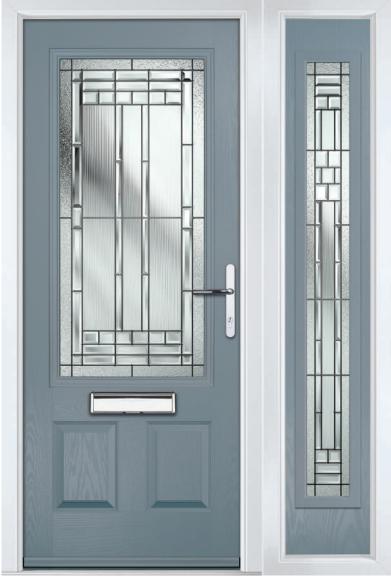

## **Troon**

including Muirfield option

The traditional six-panel door can be enhanced with either two or four small glazing details.

Muirfield

Door Glass: Bloomsbury

Door Colour: **Stormy Seas**Door Glass: **Louisiana** 