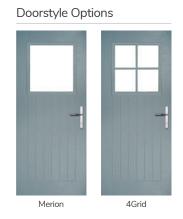

## Merion

including 4Grid option

The Merion is available with a complementary glass range designed specifically for this door style.

Door Colour: **Agate Grey**Door Glass: **Prestige** 

Door Colour: Twilight