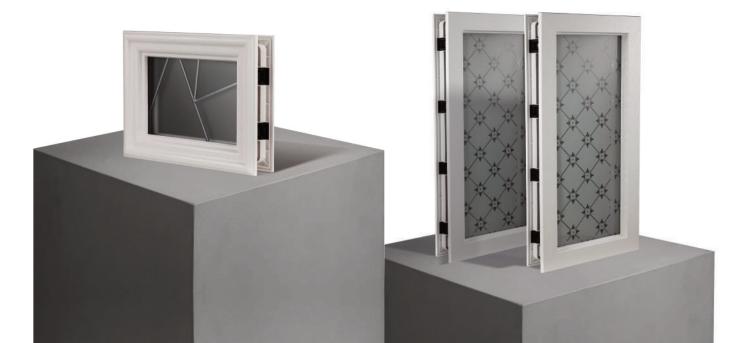

#### **Exclusive Glazing Cassettes**

The ORiGINAL® Composite door range uses FLiP®, DoorCo's® exclusive glazing cassette system with revolutionary Foam in Place technology. DoorCo® also offers the unique  $Inox^{TM}$  cassette system finished in stainless steel or black matt finish.

#### **Glazing Service**

Our in-house specialist team offers a bespoke service to pre-glaze doors using the  $\mathsf{FLiP}^{\otimes}$  or  $\mathsf{Inox}^{\mathsf{TM}}$  cassette.

The visual impact of your door is enhanced by your

choice of glass. Depending on the style, the units will be either a double or triple glazed unit.

The FLiP® glazing cassette system is re-glazeable and passes PAS 24:2016 security attack tests.