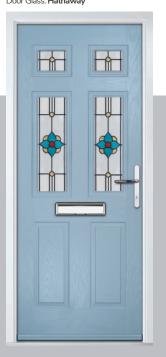

## St Andrews

Reminiscent of the door styles of the 1930's, the St Andrews door is available as a solid door option as well as a glazed.

St Andrews Solid

ORIGINAL\*
Trending
Colours

Door Colour: Clay

Door Glass: Hathaway