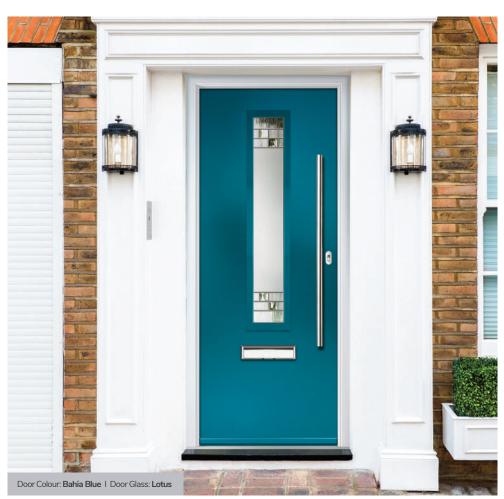

## Augusta

With its simple, slim glazed panel and parallel pull handle, the Augusta has a clean modern style.

Door Colour: **Bolero**Door Glass: **Luxor** 

Door Colour: Sage
Door Glass: Impression

Door Colour: Victory Blue
Door Glass: Lotus