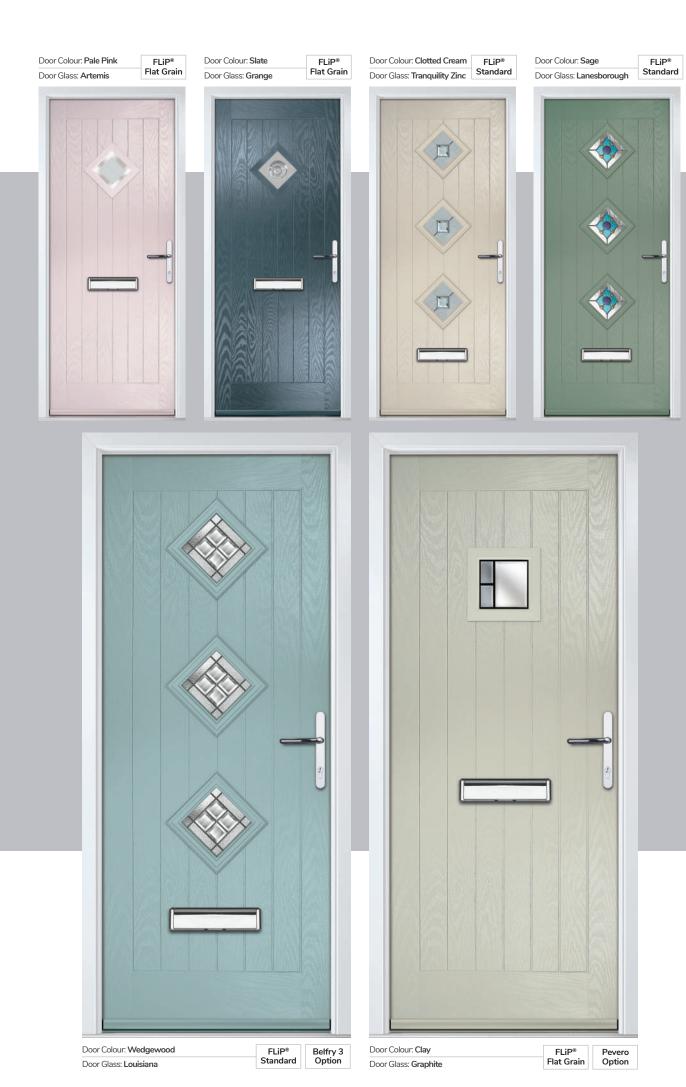

# Carnoustie

including Birkdale and Penina options

Our most popular composite door option which is now available in a choice of three glazing styles.

Birkdale

Door Glass: Lanesborough Blue

Door Glass: Cubic

Door Colour: Cotswold

Door Glass: Astoria

ii. Bolei o

Door Colour: Black

Door Glass: Luxor

Door Colour: California

Door Glass: Prestige

Door Colour: Sage

Door Glass: Artisan

Penina Option

Door Colour: Cream White
Door Glass: Bloomsbury

Birkdale Option Door Colour: **Shadow**Door Glass: **Metropolis** 

Door Colour: Clay

Door Glass: Mercury

Door Colour: Very Berry
Door Glass: Belgravia