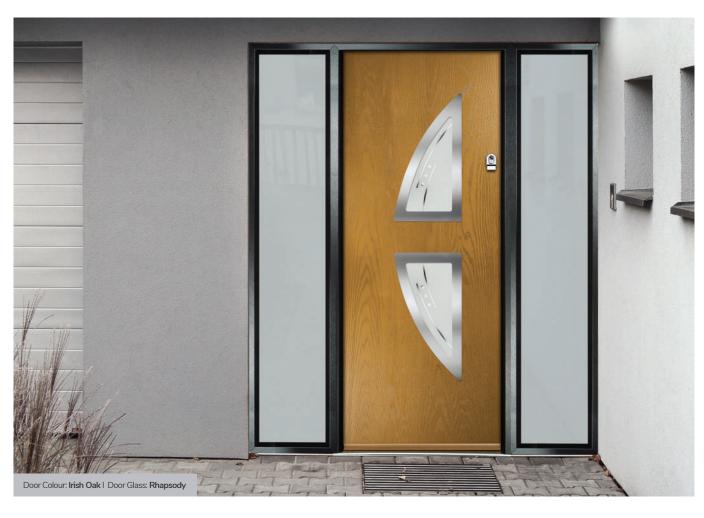

#### Monza II Inox Nice

With its contemporary linear etched detailing, the Monza II is a stunning door available glazed or as a solid door option.

Door Colour: Silver Grey Door Glass: Graphite

Option

Door Colour: Mulberry Door Glass: Skyline

#### Rhapsody

Rhapsody is designed to focus on European styling that suits the door that surrounds them. Contemporary, clean, simple etched designs that have proved very popular.