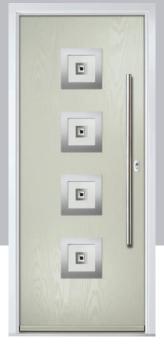

# Carnoustie

including Birkdale and Penina options

Our most popular composite door option which is now available in a choice of three glazing styles.

Birkdale

Door Glass: Lanesborough Blue

Door Glass: Cubic

Door Colour: Cotswold

Door Glass: Astoria

ii. Bolei o

Door Colour: Black

Door Glass: Luxor

Door Colour: California

Door Glass: Prestige

Door Colour: Sage