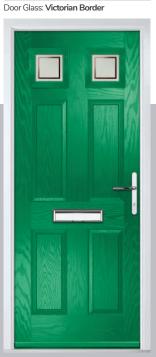

#### Victorian Border

Obscure delicately sandblasted glass combined with a crisp clear keyline gives Victorian Border a classical simplicity that is equally in place in contemporary and traditional doors.