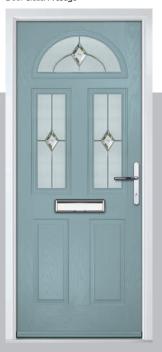

# Carnoustie

including Birkdale and Penina options

Our most popular composite door option which is now available in a choice of three glazing styles.

Birkdale

Door Glass: Lanesborough Blue

Door Glass: Cubic

Door Colour: Cotswold

Door Glass: Astoria

ii. Bolei o

Door Colour: Black

Door Glass: Luxor

Door Colour: California

Door Glass: Prestige

Door Colour: Sage

Door Glass: Artisan

Penina Option

Door Colour: Cream White
Door Glass: Bloomsbury

Birkdale Option Door Colour: **Shadow**Door Glass: **Metropolis** 

Door Colour: Clay

Door Glass: Mercury

Door Colour: Very Berry
Door Glass: Belgravia