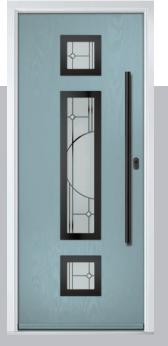

# Carnoustie

including Birkdale and Penina options

Our most popular composite door option which is now available in a choice of three glazing styles.

Birkdale

Door Glass: Lanesborough Blue

Door Glass: Cubic