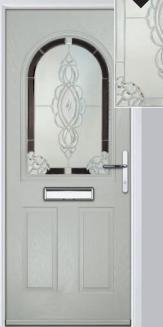

## Merion

including 4Grid option

The Merion is available with a complementary glass range designed specifically for this door style.

Door Colour: **Agate Grey**Door Glass: **Prestige** 

Door Colour: Twilight

Door Glass: Milan

Door Colour: Nimbus

Door Glass: Trio Diamond

Farmhouse Option

Door Colour: **Shadow**Door Glass: **Impression** 

Farmhouse Option

I GRAINED CONTEMPORARY DOORS