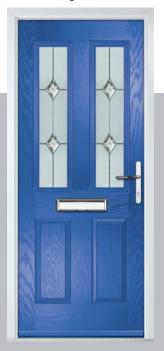

# Carnoustie

including Birkdale and Penina options

Our most popular composite door option which is now available in a choice of three glazing styles.

Birkdale

Door Glass: Lanesborough Blue

Door Glass: Cubic

Door Colour: Cotswold

Door Glass: Astoria

ii. Bolei o

Door Colour: Black

Door Glass: Luxor

Door Colour: California

Door Glass: Prestige

Door Colour: Sage