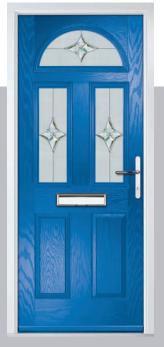

ion

## **Troon**

including Muirfield option

The traditional six-panel door can be enhanced with either two or four small glazing details.











Muirfield



Door Glass: Bloomsbury





















Door Colour: **Stormy Seas**Door Glass: **Louisiana** 



Door Colour: Putty
Door Glass: Trio Diamond



Door Colour: Chartwell Green

Door Glass: Belgravia

Muirfield Option

# Riviera

including Portrush and Sunburst options

A traditional favourite with just a hint of modern, the Riviera is also available in Portrush and Sunburst options shown below.







Doorstyle Options







Sunburst

Door Colour: Nimbus

Door Glass: Prestige

Door Colour: Clotted Cream

Door Glass: Stardrop

Door Colour: French Blue
Door Glass: Bloomsbury

Door Colour: Mulberry

Door Glass: Impression

























Door Colour: Chartwell Green
Door Glass: Trio Diamond



Door Colour: Military Grey
Door Glass: Numbers\*

Portrush Option

# **Lytham** including 4Grid and 9Grid options

With its large glazed area, the Lytham lets light flood through. Also available with GridLite and our unique integral blind option.













Door Colour: Shadow
Door Glass: Bloomsbury

Door Colour: **Green**Door Glass: **Impression** 

Door Colour: Citrine
Door Glass: Artemis

Door Colour: Clay

Door Glass: Optimal

9Grid Option









ORIGINAL\*
Trending
Colours











Door Colour: Mushroom
Door Glass: Metropolis



Door Colour: Mulberry
Door Glass: Trio Diamond



Door Colour: Moonshine
Door Glass: Optimal

4Grid Option

# Turnberry including 11Grid option

The large arched glazed area of