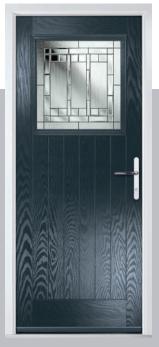

## **Troon**

including Muirfield option

The traditional six-panel door can be enhanced with either two or four small glazing details.

Muirfield

Door Glass: Bloomsbury

Door Colour: **Stormy Seas**Door Glass: **Louisiana** 

Door Colour: Putty
Door Glass: Trio Diamond

Door Colour: Chartwell Green

Door Glass: Belgravia

Muirfield Option