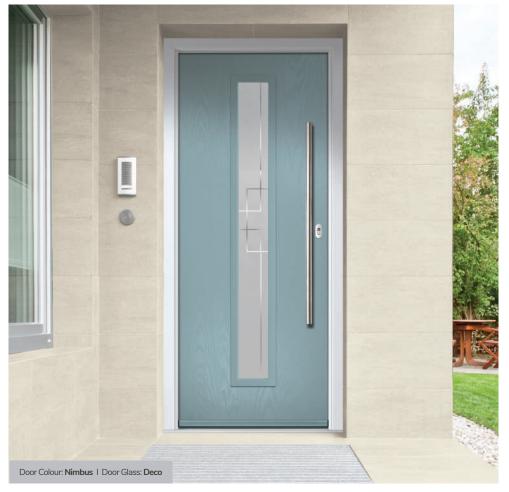

#### Deco

Exclusively commissioned by glass artisans, Deco uses a sophisticated frosted backing glass coupled with clear dividing lines that create a simple, elegant and highly desirable contemporary design.

Door Colour: Nimbus

Door Glass: Prestige

Door Colour: Clotted Cream

Door Glass: Stardrop

Door Colour: French Blue
Door Glass: Bloomsbury

Door Colour: Mulberry

Door Glass: Impression

Door Colour: Chartwell Green
Door Glass: Trio Diamond