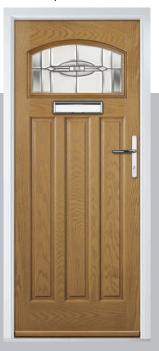

# Carnoustie

including Birkdale and Penina options

Our most popular composite door option which is now available in a choice of three glazing styles.

Birkdale

Door Glass: Lanesborough Blue

Door Glass: Cubic

Door Colour: Cotswold

Door Glass: Astoria

ii. Bolei o

Door Colour: Black

Door Glass: Luxor

Door Colour: California

Door Glass: Prestige

Door Colour: Sage