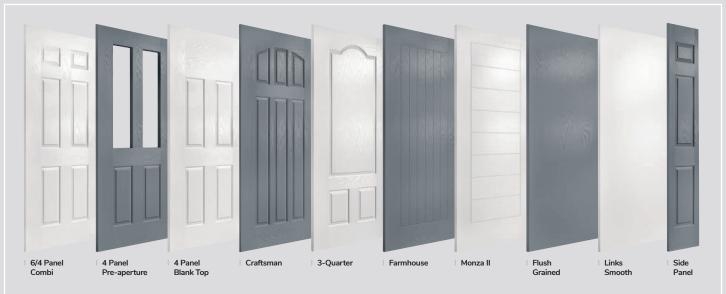

## **Door Styles**

A range of traditional doors designed to replicate the most popular timber doors and come with highly defined mouldings and realistic woodgrain embossing on the surface. Whether for a Victorian home, a modern townhouse or a farmhouse cottage, these doors always enhance to the appearance of the entrance.

Page 36

A selection of modern styles using our non-moulded, woodgrain doors and glazed using the FLiP® Flat Grained cassette option. For a more European look, choose the stunning lnox<sup>TM</sup> stainless steel frames.

A designer collection of unique door: the smooth/etched LINKS door, glazed using the FLiP® Flat Stipple cassette choice, or the stunning Monza II door with our FLiP® Flat Grained cassette or  $Inox^{TM}$  stainless steel frames.