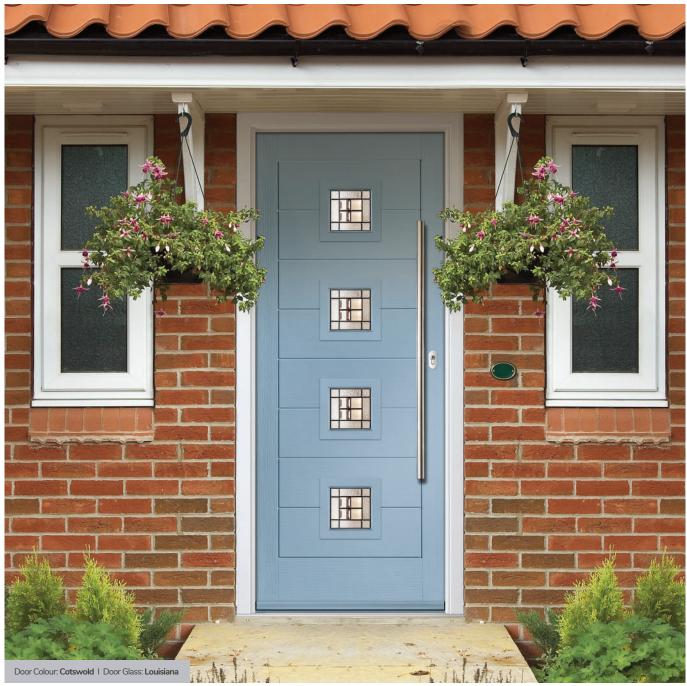

## **Troon**

including Muirfield option

The traditional six-panel door can be enhanced with either two or four small glazing details.

Muirfield

Door Glass: Bloomsbury

Door Colour: **Stormy Seas**Door Glass: **Louisiana** 