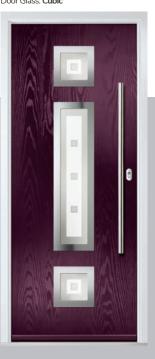

# Carnoustie

including Birkdale and Penina options

Our most popular composite door option which is now available in a choice of three glazing styles.

Birkdale

Door Glass: Lanesborough Blue

Door Glass: Cubic

Door Colour: Cotswold

Door Glass: Astoria

ii. Bolei o

Door Colour: Black

Door Glass: Luxor

Door Colour: California

Door Glass: Prestige

Door Colour: Sage