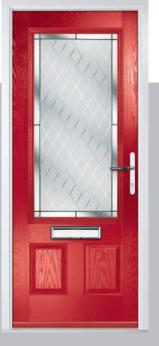

## Seminole

The Seminole is a very popular contemporary door design with an abundance of glazing options and positions.

Seminole 4

Seminole 3

Left Option

Farmhouse Option TRADITIONAL

Door Colour: White Door Glass: Tectronic