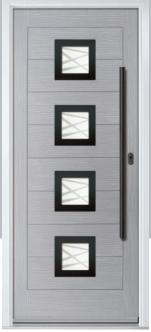

## Seminole

The Seminole is a very popular contemporary door design with an abundance of glazing options and positions.

Seminole 4

Seminole 3

Left Option

Farmhouse Option TRADITIONAL

Door Colour: White Door Glass: Tectronic

Door Glass: Louisiana

Farmhouse Option TRADITIONAL