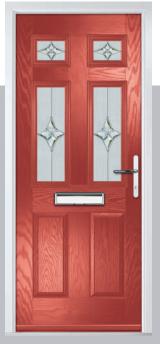

# Carnoustie

including Birkdale and Penina options

Our most popular composite door option which is now available in a choice of three glazing styles.

Birkdale

Door Glass: Lanesborough Blue

Door Glass: Cubic

Door Colour: Cotswold

Door Glass: Astoria

ii. Bolei o

Door Colour: Black

Door Glass: Luxor

Door Colour: California

Door Glass: Prestige

Door Colour: Sage