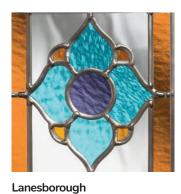

#### **Glass Colour Options**

The Lanesborough glass designs lend themselves to colour co-ordination of the glass to complement or contrast your choice of door colour. Choose from either Amber, Blue or Green borders.

expect in your door. Available in 3 border colours: Amber, Blue or Green.

leadlight design, reminiscent of the Victorian era. With Lanesborough, you can now have all

the benefits of traditional leadlights, with the performance and thermal properties you would