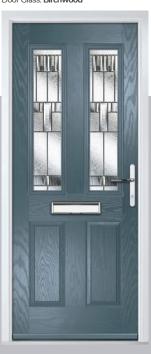

#### Birchwood

The purity of this linear range draws its inspiration from Frank Lloyd Wright. Hints of cubism come together with leading edge glass technology to create a wonderful multi-textured finish.