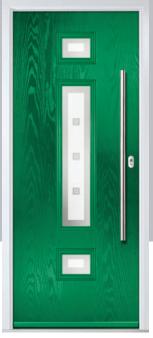

## Augusta

With its simple, slim glazed panel and parallel pull handle, the Augusta has a clean modern style.

Door Colour: **Bolero**Door Glass: **Luxor** 

Door Colour: Sage
Door Glass: Impression

Door Colour: Victory Blue
Door Glass: Lotus

Door Colour: Citrine
Door Glass: Artemis

Door Colour: Slate
Door Glass: Trinity

Door Colour: Bahia Blue
Door Glass: Athena

Door Colour: Clay
Door Glass: Impression

Door Glass: **Trio Diamond** 

I GRAINED CONTEMPORARY DOORS