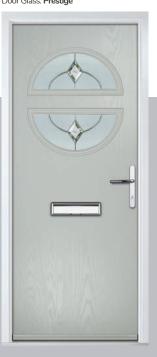

Doorstyle Options



Sunningdale

Farmhouse Solid

Door Colour: Florida Door Colour: Moonshine Door Colour: Clotted Cream Door Colour: Stormy Seas Door Glass: Trio Diamond Door Glass: Louisiana Door Glass: Milan Door Glass: Artemis ORiGINAL® Trending Colours Agate Grey Clay







Door Colour: Dusky Pink Door Glass: Prestige



Door Colour: Citrine

Chrome Bee Knocker available to order Door Glass: Hive

## Merion

including 4Grid option

The Merion is available with a complementary glass range designed specifically for this door style.





















Door Colour: **Agate Grey**Door Glass: **Prestige** 

Door Colour: Twilight

Door Glass: Milan

Door Colour: Nimbus

Door Glass: Trio Diamond

Farmhouse Option

Door Colour: **Shadow**Door Glass: **Impression** 

Farmhouse Option









I GRAINED CONTEMPORARY DOORS

## Chantilly









## Seminole

The Seminole is a very popular contemporary door design with an abundance of glazing options and positions.











Seminole 4

Seminole 3

Left Option







Farmhouse Option TRADITIONAL



Door Colour: White Door Glass: Tectronic



Door Glass: Louisiana

Farmhouse Option TRADITIONAL

### Vilamoura

The inline slim glazing details on the Vilamoura door is inspired by the European door look.









Door Colour: Anthracite Grey
Door Glass: Louisiana



Door Colour: **Agate Grey**Door Glass: **Graphite** 



Door Colour: **Emerald**Door Glass: **Cubic** 



Door Colour: French Blue
Door Glass: Mercury

Farmhouse Option Door Colour: Moonshine
Door Glass: Cubic

Door Colour: **Diablo**Door Glass: **Tectronic** 

Doo