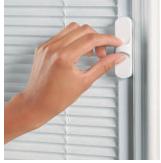

For back door applications, you can even benefit from an integrated Venetian Blind, incorporating child-friendly, unobtrusive finger control and no loose cords.

#### Venetian Blind

Cleverly encapsulated within the insulated glass cavity of the door to provide a zero maintenance blind. The blind can be raised, lowered and easily tilted using the fingertip controls on the edge of the frame.