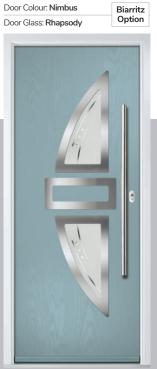

#### **Inox Paris**

including Biarritz option

The Inox Paris door delivers flair and grace, and with the Biarritz option, you can make a real statement.