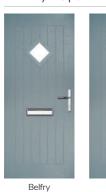

# **Belfry** including Pevero option

The Belfry has a unique 'offset etched' detailing and comes in multiple glazing styles.