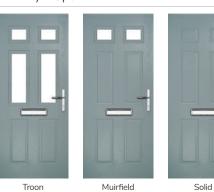

## **Troon**

including Muirfield option

The traditional six-panel door can be enhanced with either two or four small glazing details.

Muirfield

Door Glass: Bloomsbury

Door Colour: **Stormy Seas**Door Glass: **Louisiana** 

Door Colour: Putty
Door Glass: Trio Diamond

Door Colour: Chartwell Green

Door Glass: Belgravia

Muirfield Option