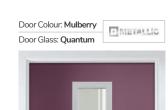

Door Colour: Alaskan Birch Door Glass: Trinity

Option

Door Colour: Victory Blue Door Glass: Vector (Black Only)

Door Colour: Anthracite Grey

Door Glass: Cubic

Door Colour: Wedgewood
Door Glass: Luxor

Door Colour: Pale Pink

Door Glass: Quantum

Black Option Door Colour: Irish Oak
Door Glass: Clear

I GRAINED DESIGNER DOORS