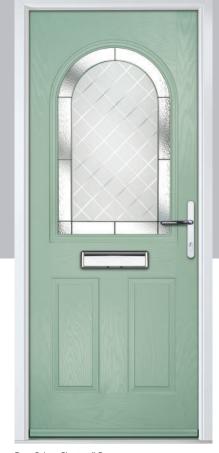

# Carnoustie

including Birkdale and Penina options

Our most popular composite door option which is now available in a choice of three glazing styles.

Birkdale

Door Glass: Lanesborough Blue

Door Glass: Cubic

Door Colour: Cotswold

Door Glass: Astoria

ii. Bolei o

Door Colour: Black

Door Glass: Luxor

Door Colour: California

Door Glass: Prestige

Door Colour: Sage