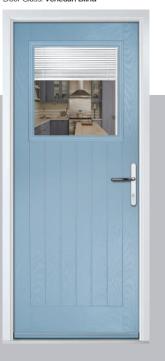

#### Venetian Blind

Cleverly encapsulated within the insulated glass cavity of the door to provide a zero maintenance blind. The blind can be raised, lowered and easily tilted using the fingertip controls on the edge of the frame.