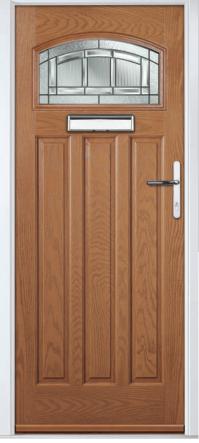

Option

# Gleneagles including 4Grid option

With its eloquent design the Gleneagles is proving to be a very popular design enhanced even further with the grid option.









Door Colour: Moonshine

Door Colour: Twilight

Door Glass: Impression

Door Colour: Silver Grey
Door Glass: Synergy

Door Colour: **Diablo**Door Glass: **Onyx** 









ORIGINAL®

Trending

Colours











Door Colour: Nimbus

Door Glass: Graphite



Door Colour: Black
Door Glass: Louisiana



Door Colour: Clotted Cream

Door Glass: Optimal

4Grid Option

## St Andrews

Reminiscent of the door styles of the 1930's, the St Andrews door is available as a solid door option as well as a glazed.









St Andrews Solid











ORIGINAL\*
Trending
Colours















Door Colour: Clay

Door Glass: Hathaway



Door Colour: **Golden Oak**Door Glass: **Louisiana** 

# **Belfry** including Pevero option

The Belfry has a unique 'offset etched' detailing and comes in multiple glazing styles.

















# Sunningdale

The Sunningdale is available with a wide range of glass designs.









Doorstyle Options



Sunningdale

Farmhouse Solid

Door Colour: Florida Door Colour: Moonshine Door Colour: Clotted Cream Door Colour: Stormy Seas Door Glass: Trio Diamond Door Glass: Louisiana Door Glass: Milan Door Glass: Artemis ORiGINAL® Trending Colours Agate Grey Clay







Door Colour: Dusky Pink Door Glass: Prestige



Door Colour: Citrine

Chrome Bee Knocker available to order Door Glass: Hive

## Merion

including 4Grid option

The Merion is available with a complementary glass range designed sp