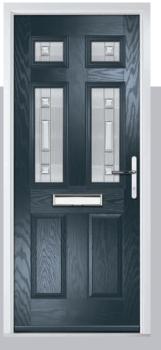

## **Troon**

including Muirfield option

The traditional six-panel door can be enhanced with either two or four small glazing details.

Muirfield

Door Glass: Bloomsbury

Door Colour: **Stormy Seas**Door Glass: **Louisiana** 

Door Colour: Putty
Door Glass: Trio Diamond

Door Colour: Chartwell Green

Door Glass: Belgravia

Muirfield Option