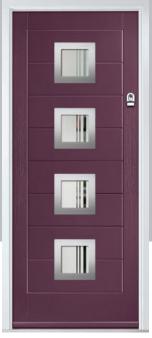

# Carnoustie

including Birkdale and Penina options

Our most popular composite door option which is now available in a choice of three glazing styles.

Birkdale

Door Glass: Lanesborough Blue

Door Glass: Cubic

Door Colour: Cotswold

Door Glass: Astoria

ii. Bolei o

Door Colour: Black

Door Glass: Luxor

Door Colour: California

Door Glass: Prestige

Door Colour: Sage

Door Glass: Artisan

Penina Option

Door Colour: Cream White
Door Glass: Bloomsbury

Birkdale Option Door Colour: **Shadow**Door Glass: **Metropolis** 

Door Colour: Clay

Door Glass: Mercury

Door Colour: Very Berry
Door Glass: Belgravia