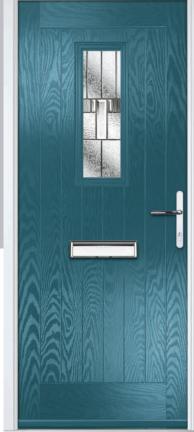

## Augusta

With its simple, slim glazed panel and parallel pull handle, the Augusta has a clean modern style.

Door Colour: **Bolero**Door Glass: **Luxor** 

Door Colour: Sage
Door Glass: Impression

Door Colour: Victory Blue
Door Glass: Lotus