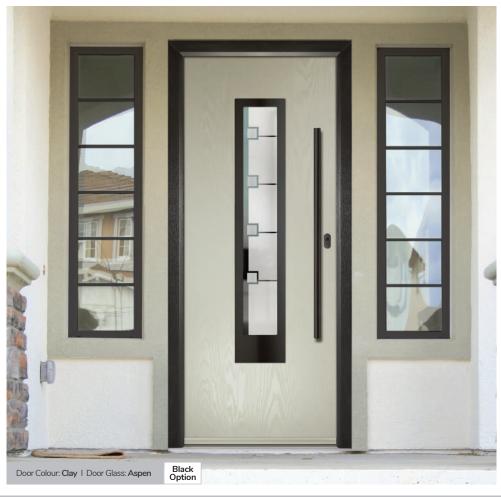

#### Aspen

This European style design is produced using high grade brushed stainless lnox elements, that are bonded to the centre pane of glass. This combination provides a unique contrast.