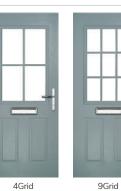

# **Lytham** including 4Grid and 9Grid options

With its large glazed area, the Lytham lets light flood through. Also available with GridLite and our unique integral blind option.

Door Colour: Shadow
Door Glass: Bloomsbury

Door Colour: **Green**Door Glass: **Impression** 

Door Colour: Citrine
Door Glass: Artemis

Door Colour: Clay

Door Glass: Optimal

9Grid Option

ORIGINAL\*
Trending
Colours

Door Colour: Mushroom
Door Glass: Metropolis

Door Colour: Mulberry
Door Glass: Trio Diamond

Door Colour: Moonshine
Door Glass: Optimal

4Grid Option