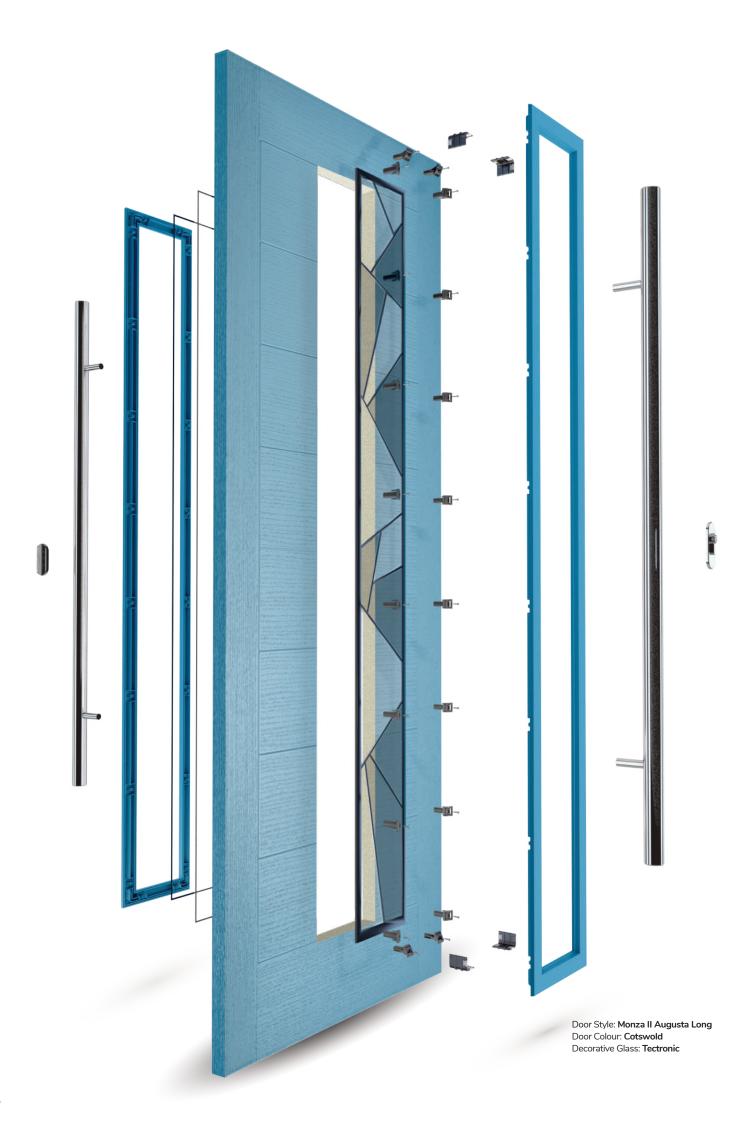

#### **Composite Construction and GRP Skins**

The ORiGINAL® composite door is the minimal-maintenance alternative to traditional door materials. It has 44mm reinforced GRP skins, finished in either woodgrain or DoorCo's® exclusive smooth/etched finish that perfectly matches aluminium, delivers kerb appeal for any property. The ORiGINAL® door outperforms other market alternatives with outstanding thermal performance. Inside, the PU foam core reduces heat loss and is encompassed by an LVL (Laminated Veneer Lumber) subframe to provide strength and rigidity. The door protects the home from the elements and will have minimal thermal expansion and contraction rates under extreme temperature variations which is perfectly normal.

#### **Exclusive Glazing Cassettes**

The ORiGINAL® Composite door range uses FLiP®, DoorCo's® exclusive glazing cassette system with revolutionary Foam in Place technology. DoorCo® also offers the unique  $Inox^{TM}$  cassette system finished in stainless steel or black matt finish.

## Endless possibilities.

FLiP® is the new door glazing cassette system developed by DoorCo® with a revolutionary Foam in Place technology that delivers a superior seal and aesthetic never seen before.

#### FiP® Technology

The pre-applied foam in place technology creates a superior seal that prevents any water ingress. FLiP® achieved over 1000pa through the glazing aperture during weather testing.