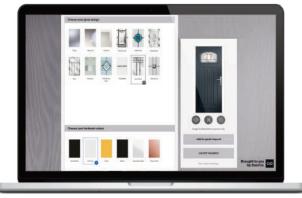

With such a wide selection of styles, colours, hardware and glazing options available for your new door, it can sometimes be difficult to visualise what you need. Our door designer lets you do just that and even lets you upload a picture of your home to see exactly how your choices will look in reality.

#### You're the Designer

Choose your style, then your colour, completely change the look with the various glazing options and then complete the look with your choice of hardware. Don't leave it to guesswork, we can show you exactly how your choices will look in your home with our online designer. We'll take you through the choices, upload a picture of your home and superimpose the door you have designed to ensure your choice complements it perfectly.

There are so many combinations that it's often difficult to know which ones are right for you until you see it in place. Make sure you make the right choices by designing your ideal door on our door designer.

Choose your Door Colour

Choose your Glazing