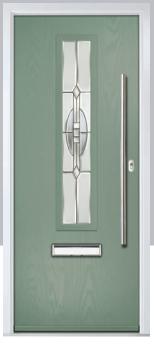

# Carnoustie

including Birkdale and Penina options

Our most popular composite door option which is now available in a choice of three glazing styles.

Birkdale

Door Glass: Lanesborough Blue

Door Glass: Cubic

Door Colour: Cotswold

Door Glass: Astoria

ii. Bolei o

Door Colour: Black

Door Glass: Luxor

Door Colour: California

Door Glass: Prestige

Door Colour: Sage