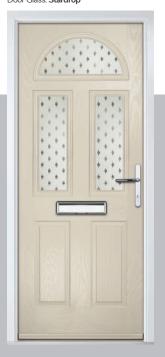

Door Colour: Nimbus

Door Glass: Prestige

Door Colour: Clotted Cream

Door Glass: Stardrop

Door Colour: French Blue
Door Glass: Bloomsbury

Door Colour: Mulberry

Door Glass: Impression

Door Colour: Chartwell Green
Door Glass: Trio Diamond