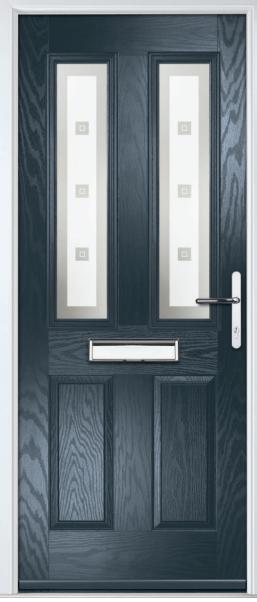

## **Troon**

including Muirfield option

The traditional six-panel door can be enhanced with either two or four small glazing details.

Muirfield

Door Glass: Bloomsbury

Door Colour: **Stormy Seas**Door Glass: **Louisiana** 

Door Colour: Putty
Door Glass: Trio Diamond

Door Colour: Chartwell Green

Door Glass: Belgravia

Muirfield Option