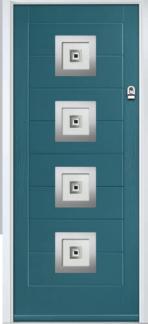

# Carnoustie

including Birkdale and Penina options

Our most popular composite door option which is now available in a choice of three glazing styles.

Birkdale

Door Glass: Lanesborough Blue

Door Glass: Cubic

Door Colour: Cotswold

Door Glass: Astoria

ii. Bolei o

Door Colour: Black

Door Glass: Luxor

Door Colour: California

Door Glass: Prestige

Door Colour: Sage

Door Glass: Artisan

Penina Option

Door Colour: Cream White
Door Glass: Bloomsbury

Birkdale Option Door Colour: **Shadow**Door Glass: **Metropolis** 

Door Colour: Clay

Door Glass: Mercury

Door Colour: Very Berry
Door Glass: Belgravia