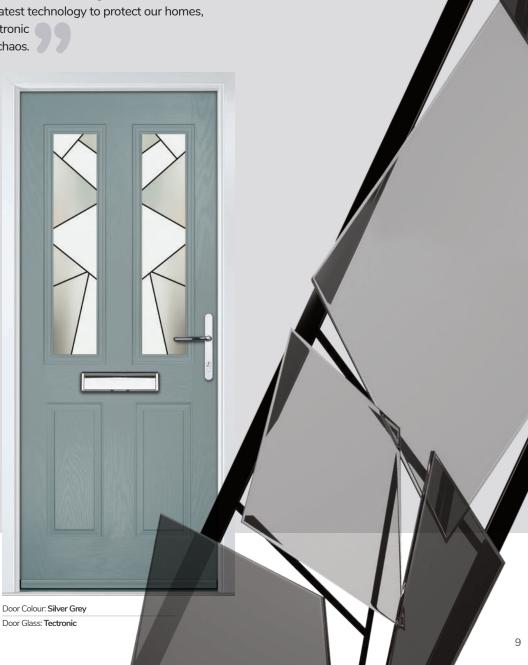

## **JEYDA** Exclusive Inspired Glass

ORiGINAL® has some unique glass designs in its collection that have been designed exclusively by our creative consultant and chief Doork, Jeyda Heselton. The hero glass design is called Tectronic. Here's the story behind the design:

From an artistic perspective, this chaos is also striking. It felt suitable that we've developed a door with the latest technology to protect our homes, and that the striking design of Tectronic could give a stylish hint to ordered chaos.

Door Colour: Moonshine
Door Glass: Peak