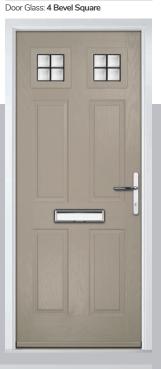

4 Bevel

A simple glass design combining 4 clear bevelled glass squares and blackened caming that allows the light to flood.