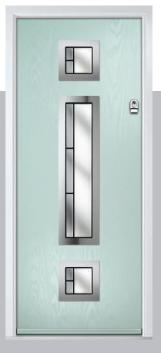

## Augusta

With its simple, slim glazed panel and parallel pull handle, the Augusta has a clean modern style.

Door Colour: **Bolero**Door Glass: **Luxor** 

Door Colour: Sage
Door Glass: Impression

Door Colour: Victory Blue
Door Glass: Lotus

Door Colour: Citrine
Door Glass: Artemis

Door Colour: Slate
Door Glass: Trinity

Door Colour: Bahia Blue
Door Glass: Athena

Door Colour: Clay
Door Glass: Impression

Door Glass: **Trio Diamond** 

I GRAINED CONTEMPORARY DOORS