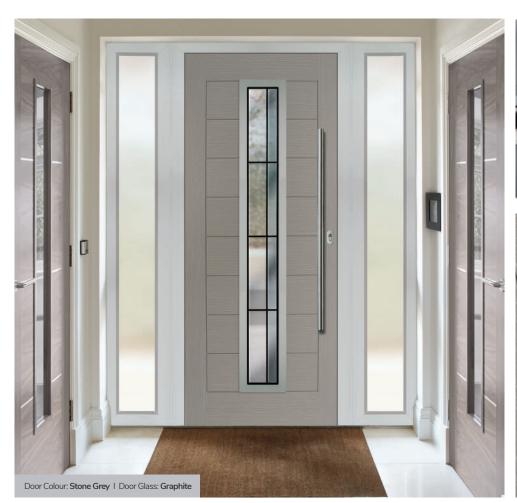

#### Monza II Inox Nice

With its contemporary linear etched detailing, the Monza II is a stunning door available glazed or as a solid door option.

Door Colour: Silver Grey Door Glass: Graphite

Option

Door Colour: Mulberry Door Glass: Skyline