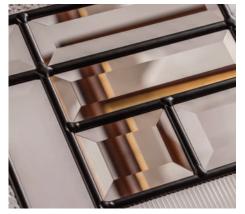

#### **Exclusive Glazing Cassettes**

The ORiGINAL® Composite door range uses FLiP®, DoorCo's® exclusive glazing cassette system with revolutionary Foam in Place technology. DoorCo® also offers the unique  $Inox^{TM}$  cassette system finished in stainless steel or black matt finish.

The visual impact of your door is enhanced by your

choice of glass. Depending on the style, the units will be either a double or triple glazed unit.

The FLiP® glazing cassette system is re-glazeable and passes PAS 24:2016 security attack tests.

## Endless possibilities.

FLiP® is the new door glazing cassette system developed by DoorCo® with a revolutionary Foam in Place technology that delivers a superior seal and aesthetic never seen before.

#### FiP® Technology

The pre-applied foam in place technology creates a superior seal that prevents any water ingress. FLiP® achieved over 1000pa through the glazing aperture during weather testing.