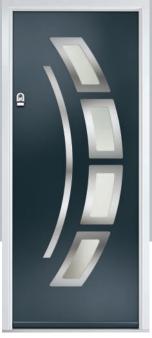

#### **Inox Paris**

including Biarritz option

The Inox Paris door delivers flair and grace, and with the Biarritz option, you can make a real statement.