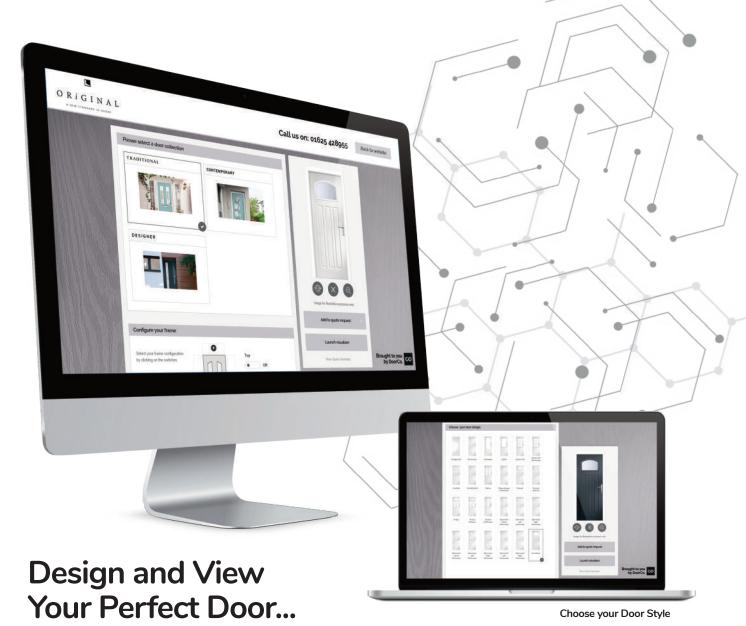

With such a wide selection of styles, colours, hardware and glazing options available for your new door, it can sometimes be difficult to visualise what you need. Our door designer lets you do just that and even lets you upload a picture of your home to see exactly how your choices will look in reality.

#### You're the Designer

Choose your style, then your colour, completely change the look with the various glazing options and then complete the look with your choice of hardware. Don't leave it to guesswork, we can show you exactly how your choices will look in your home with our online designer. We'll take you through the choices, upload a picture of your home and superimpose the door you have designed to ensure your choice complements it perfectly.

There are so many combinations that it's often difficult to know which ones are right for you until you see it in place. Make sure you make the right choices by designing your ideal door on our door designer.