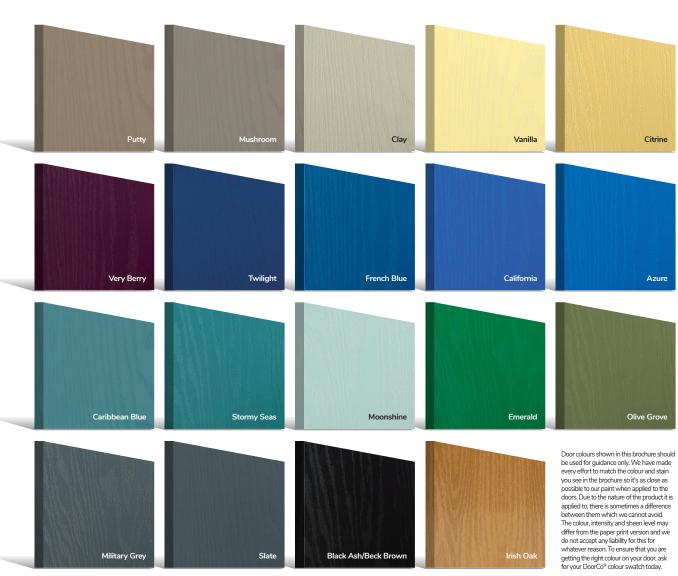

With our high-performance paint technology and three

state-of-the-art, in-house paint lines, we can offer any colour door which can even complement the colour options on frames. This provides a fantastic choice for the home. In most cases the doors come in white as standard on the internal side, however, for your own individual requirements we may be able to offer different or bespoke options, see our colour ranges on page 14 for more information.

# RAL Colour\* is available from DoorCo® as a special order. Here are a small selection of the most requested colours as an example: RAL 9016 (Traffic White) RAL 7035 (Light Grey) RAL 7042 (Traffic Grey)

RAL 9011 (Graphite Black)

RAL 9005 (Jet Black)

RAL 7012 (Basalt Grey)

Door colours shown in this brochure should be used for guidance only. We have made every effort to match the colour and stain you see in the brochure so it's as close as possible to our paint when applied to the doors. Due to the nature of the product it is applied to, there is sometimes a difference between them which we cannot avoid. The colour, intensity and sheen level may differ from the paper print version and we do not accept any liability for this for whatever reason. To ensure that you are getting the right colour on your door, ask for your DoorCo® colour swatch today.