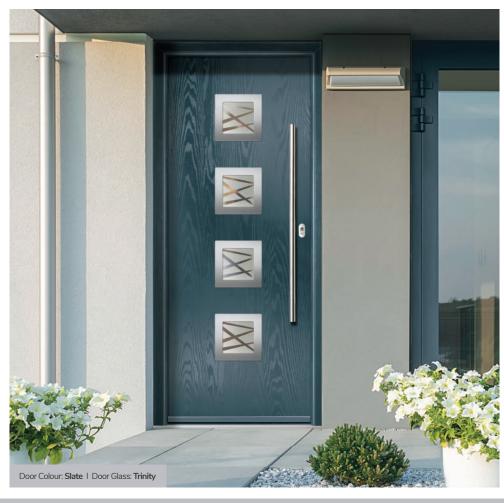

Door Colour: Citrine
Door Glass: Artemis

Door Colour: Slate
Door Glass: Trinity

Door Colour: Bahia Blue
Door Glass: Athena

Door Colour: Clay
Door Glass: Impression

Door Glass: **Trio Diamond** 

I GRAINED CONTEMPORARY DOORS