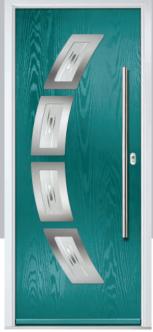

#### **Inox Barcelona**

The sweeping Barcelona design 'oozes' sophistication and is a popular option. Available with or without curve panel.

Door Colour: Stormy Seas Door Glass: Tokyo

Left Option

Door Colour: Very Berry Door Glass: Halo