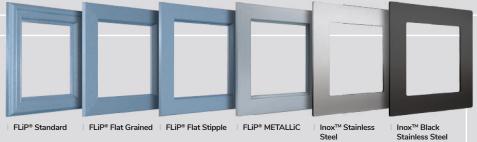

#### **Exclusive Glazing Cassettes**

The ORiGINAL® Composite door range uses FLiP®, DoorCo's® exclusive glazing cassette system with revolutionary Foam in Place technology. DoorCo® also offers the unique  $Inox^{TM}$  cassette system finished in stainless steel or black matt finish.

#### **Glazing Service**

Our in-house specialist team offers a bespoke service to pre-glaze doors using the  $\mathsf{FLiP}^{\otimes}$  or  $\mathsf{Inox}^{\mathsf{TM}}$  cassette.

#### **Standard**

The traditional choice with a moulded design and a woodgrain finish to suit a more conventional door design.

#### Flat Grained

Be eclectic by combining a woodgrain finish with a modern a squared-off flat profile that compliments a contemporary Flush or designer Monza II door.

#### Flat Stipple

The modern one, with a squared-off flat profile and smooth stippled finish that perfectly matches Links, our aluminium-effect composite door.