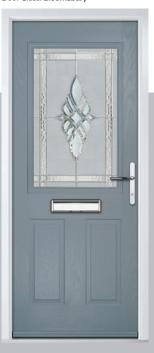

# Carnoustie

including Birkdale and Penina options

Our most popular composite door option which is now available in a choice of three glazing styles.

Birkdale

Door Glass: Lanesborough Blue

Door Glass: Cubic

Door Colour: Cotswold

Door Glass: Astoria

ii. Bolei o

Door Colour: Black

Door Glass: Luxor

Door Colour: California

Door Glass: Prestige

Door Colour: Sage