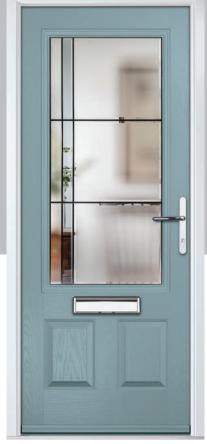

is



Door Colour: Mulberry
Door Glass: Trio Diamond



Door Colour: Moonshine
Door Glass: Optimal

4Grid Option

# Turnberry including 11Grid option

The large arched glazed area of the Turnberry can also be enhanced with the GridLite option.







Doorstyle Options



Turnberry

11Grid



























Door Colour: Silver Grey Door Glass: Aztec



Door Colour: Wedgewood Door Glass: Optimal

11Grid Option

# Gleneagles including 4Grid option

With its eloquent design the Gleneagles is proving to be a very popular design enhanced even further with the grid option.









Door Colour: Moonshine

Door Colour: Twilight

Door Glass: Impression

Door Colour: Silver Grey
Door Glass: Synergy

Door Colour: **Diablo**Door Glass: **Onyx** 









ORIGINAL®

Trending

Colours











Door Colour: Nimbus

Door Glass: Graphite



Door Colour: Black
Door Glass: Louisiana



Door Colour: Clotted Cream

Door Glass: Optimal

4Grid Option

## St Andrews

Reminiscent of the door styles of the 1930's, the St Andrews door is available as a solid door option as well as a glazed.









St Andrews Solid











ORIGINAL\*
Trending
Colours















Door Colour: Clay

Door Glass: Hathaway



Door Colour: **Golden Oak**Door Glass: **Louisiana** 

# **Belfry** including Pevero option

The Belfry has a unique 'offset etched' detailing and comes in multiple glazing styles.

















# Sunningdale

The Sunningdale is available with a wide range of glass designs.









Doorstyle Options



Sunningdale

Farmhouse Solid

Door Colour: Florida Door Colour: Moonshine Doo