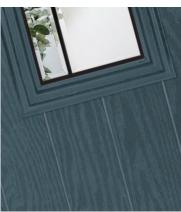

# Gleneagles including 4Grid option

With its eloquent design the Gleneagles is proving to be a very popular design enhanced even further with the grid option.

Door Colour: Moonshine

Door Colour: Twilight

Door Glass: Impression

Door Colour: Silver Grey
Door Glass: Synergy

Door Colour: **Diablo**Door Glass: **Onyx** 

ORIGINAL®

Trending

Colours

Door Colour: Nimbus

Door Glass: Graphite