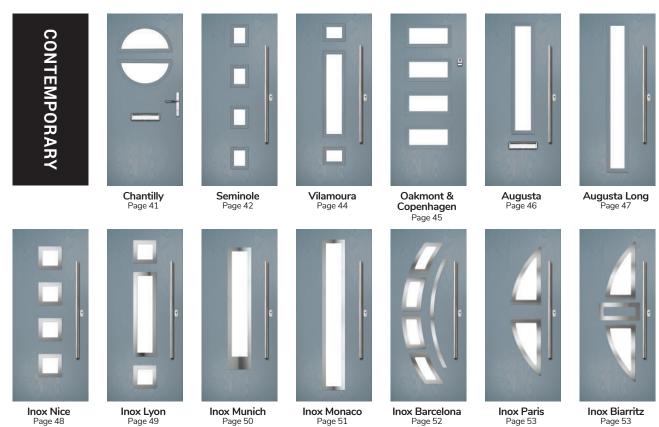

Page 36

A selection of modern styles using our non-moulded, woodgrain doors and glazed using the FLiP® Flat Grained cassette option. For a more European look, choose the stunning lnox<sup>TM</sup> stainless steel frames.

A designer collection of unique door: the smooth/etched LINKS door, glazed using the FLiP® Flat Stipple cassette choice, or the stunning Monza II door with our FLiP® Flat Grained cassette or  $Inox^{TM}$  stainless steel frames.