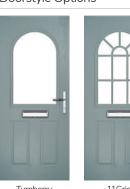

# Turnberry including 11Grid option

The large arched glazed area of the Turnberry can also be enhanced with the GridLite option.

Doorstyle Options

Turnberry

11Grid

Door Colour: Silver Grey Door Glass: Aztec