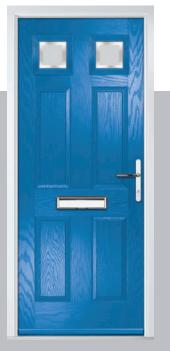

# Carnoustie

including Birkdale and Penina options

Our most popular composite door option which is now available in a choice of three glazing styles.

Birkdale

Door Glass: Lanesborough Blue

Door Glass: Cubic

Door Colour: Cotswold

Door Glass: Astoria

ii. Bolei o

Door Colour: Black

Door Glass: Luxor

Door Colour: California

Door Glass: Prestige

Door Colour: Sage