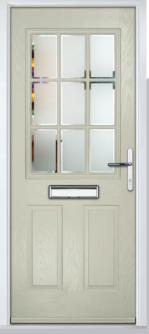

# Carnoustie

including Birkdale and Penina options

Our most popular composite door option which is now available in a choice of three glazing styles.

Birkdale

Door Glass: Lanesborough Blue

Door Glass: Cubic

Door Colour: Cotswold

Door Glass: Astoria

ii. Bolei o

Door Colour: Black

Door Glass: Luxor

Door Colour: California

Door Glass: Prestige

Door Colour: Sage