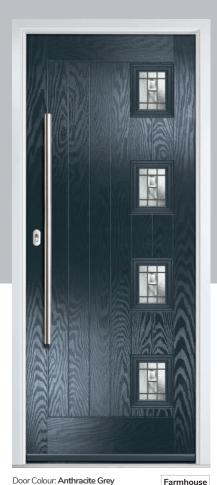

k Door Glass: Prestige



Door Colour: Citrine

Chrome Bee Knocker available to order Door Glass: Hive

## Merion

including 4Grid option

The Merion is available with a complementary glass range designed specifically for this door style.





















Door Colour: **Agate Grey**Door Glass: **Prestige** 

Door Colour: Twilight

Door Glass: Milan

Door Colour: Nimbus

Door Glass: Trio Diamond

Farmhouse Option

Door Colour: **Shadow**Door Glass: **Impression** 

Farmhouse Option









I GRAINED CONTEMPORARY DOORS

## Chantilly









## Seminole

The Seminole is a very popular contemporary door design with an abundance of glazing options and positions.











Seminole 4

Seminole 3

Left Option







Farmhouse Option TRADITIONAL



Door Colour: White Door Glass: Tectronic



Door Glass: Louisiana

Farmhouse Option TRADITIONAL

### Vilamoura

The inline slim glazing details on the Vilamoura door is inspired by the European door look.









Door Colour: Anthracite Grey
Door Glass: Louisiana



Door Colour: **Agate Grey**Door Glass: **Graphite** 



Door Colour: **Emerald**Door Glass: **Cubic** 



Door Colour: French Blue
Door Glass: Mercury

Farmhouse Option Door Colour: Moonshine
Door Glass: Cubic

Door Colour: **Diablo**Door Glass: **Tectronic** 

Door Colour: Bright Pink
Door Glass: Belgravia

Door Colour: Mulberry

Door Glass: Victorian Border

Copenhagen Option









I GRAINED CONTEMPORARY DOORS

#### **Oakmont**

including Copenhagen option

A stunning new design using colour matched cassettes for all colour options.







## Augusta

With its si