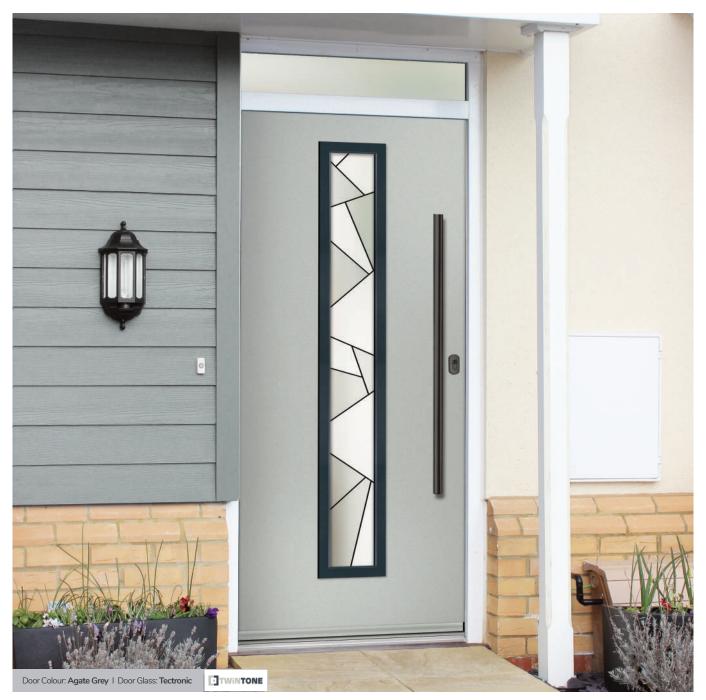

## **JEYDA** Exclusive Inspired Glass

ORiGINAL® has some unique glass designs in its collection that have been designed exclusively by our creative consultant and chief Doork, Jeyda Heselton. The hero glass design is called Tectronic. Here's the story behind the design:

## Seminole

The Seminole is a very popular contemporary door design with an abundance of glazing options and positions.

Seminole 4

Seminole 3

Left Option

Farmhouse Option TRADITIONAL

Door Colour: White Door Glass: Tectronic

#### Tectronic

A truly contemporary design from our in-house designer Jeyda. The geometric shapes are combined with neutral greys and black glass colours to create a design unlike anything else on the market today.