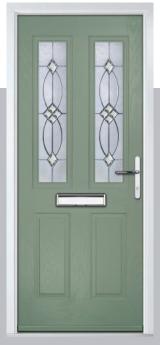

# Carnoustie

including Birkdale and Penina options

Our most popular composite door option which is now available in a choice of three glazing styles.

Birkdale

Door Glass: Lanesborough Blue

Door Glass: Cubic

Door Colour: Cotswold

Door Glass: Astoria

ii. Bolei o

Door Colour: Black

Door Glass: Luxor

Door Colour: California

Door Glass: Prestige

Door Colour: Sage