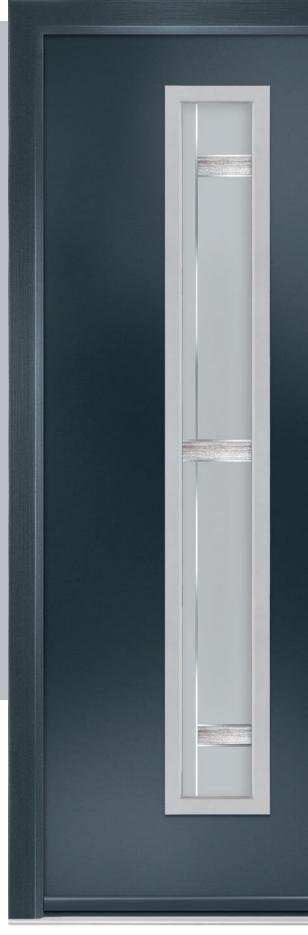

# Composite Sidepanel Options

For homes with larger openings, we offer a range of sidelight options to complement your door. This option is available with full, matching decorative glass. Size restrictions apply which are shown on page 84.

Door Colour: Wedgewood
Door Glass: Hathaway