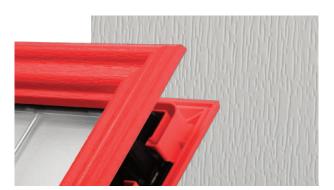

#### **Exclusive Glazing Cassettes**

The ORiGINAL® Composite door range uses FLiP®, DoorCo's® exclusive glazing cassette system with revolutionary Foam in Place technology. DoorCo® also offers the unique  $Inox^{TM}$  cassette system finished in stainless steel or black matt finish.

#### **Glazing Service**

Our in-house specialist team offers a bespoke service to pre-glaze doors using the  $\mathsf{FLiP}^{\otimes}$  or  $\mathsf{Inox}^{\mathsf{TM}}$  cassette.

## Endless possibilities.

FLiP® is the new door glazing cassette system developed by DoorCo® with a revolutionary Foam in Place technology that delivers a superior seal and aesthetic never seen before.

#### FiP® Technology

The pre-applied foam in place technology creates a superior seal that prevents any water ingress. FLiP® achieved over 1000pa through the glazing aperture during weather testing.