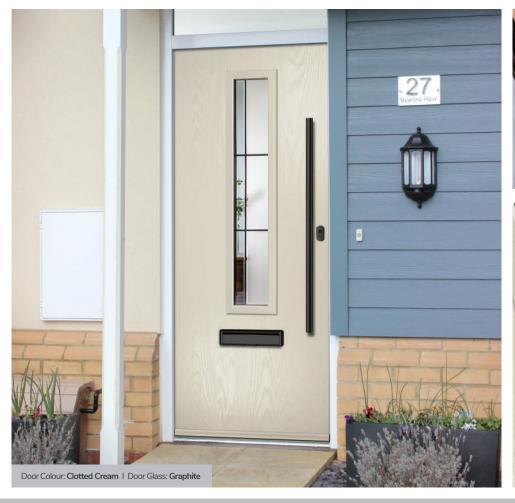

Door Glass: Impression

Door Colour: Silver Grey
Door Glass: Synergy

Door Colour: **Diablo**Door Glass: **Onyx** 

ORIGINAL®

Trending

Colours

Door Colour: Nimbus

Door Glass: Graphite

Door Colour: Black
Door Glass: Louisiana

Door Colour: Clotted Cream

Door Glass: Optimal

4Grid Option