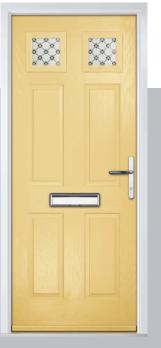

# Carnoustie

including Birkdale and Penina options

Our most popular composite door option which is now available in a choice of three glazing styles.

Birkdale

Door Glass: Lanesborough Blue

Door Glass: Cubic

Door Colour: Cotswold

Door Glass: Astoria

ii. Bolei o

Door Colour: Black

Door Glass: Luxor

Door Colour: California

Door Glass: Prestige

Door Colour: Sage

Door Glass: Artisan

Penina Option

Door Colour: Cream White
Door Glass: Bloomsbury

Birkdale Option Door Colour: **Shadow**Door Glass: **Metropolis** 

Door Colour: Clay

Door Glass: Mercury

Door Colour: Very Berry
Door Glass: Belgravia