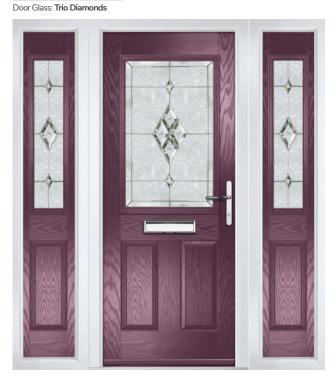

Door Colour: Putty
Door Glass: Trio Diamond

Door Colour: Chartwell Green

Door Glass: Belgravia

Muirfield Option