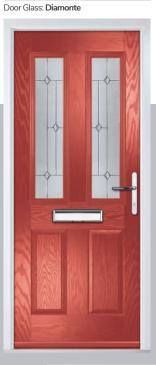

#### Diamonte

Offset diamond clear bevels of the Diamonte design provide a particularly modern finish. This contemporary design is finished to the highest standard with zinc and soldered joints.