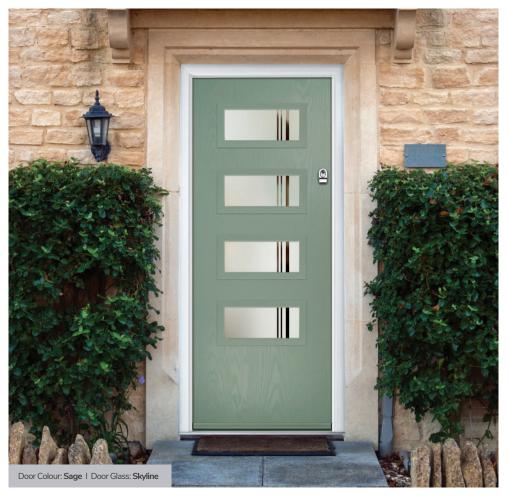

#### Monza II Oakmont

Door Colour: Stormy Seas Door Colour: Florida Door Colour: Azure Door Colour: Slate Door Glass: Cubic Door Glass: Skyline Door Glass: Victorian Border Door Glass: Lotus 0 0 0 0 9 