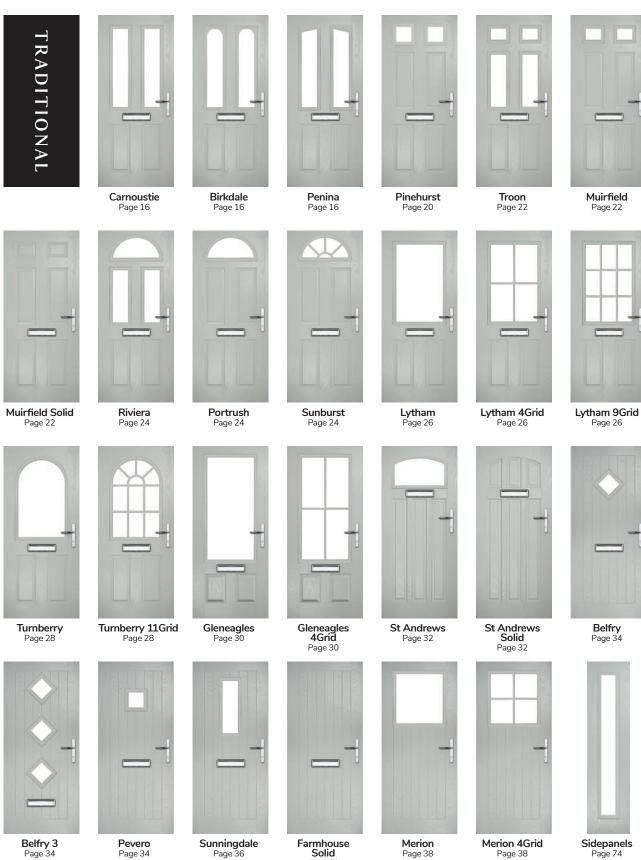

## **Door Styles**

A range of traditional doors designed to replicate the most popular timber doors and come with highly defined mouldings and realistic woodgrain embossing on the surface. Whether for a Victorian home, a modern townhouse or a farmhouse cottage, these doors always enhance to the appearance of the entrance.