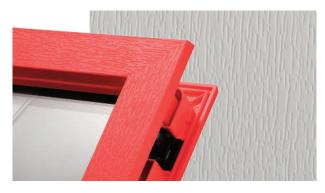

#### **Exclusive Glazing Cassettes**

The ORiGINAL® Composite door range uses FLiP®, DoorCo's® exclusive glazing cassette system with revolutionary Foam in Place technology. DoorCo® also offers the unique  $Inox^{TM}$  cassette system finished in stainless steel or black matt finish.

#### **Glazing Service**

Our in-house specialist team offers a bespoke service to pre-glaze doors using the  $\mathsf{FLiP}^{\otimes}$  or  $\mathsf{Inox}^{\mathsf{TM}}$  cassette.

## Endless possibilities.

FLiP® is the new door glazing cassette system developed by DoorCo® with a revolutionary Foam in Place technology that delivers a superior seal and aesthetic never seen before.

#### FiP® Technology

The pre-applied foam in place technology creates a superior seal that prevents any water ingress. FLiP® achieved over 1000pa through the glazing aperture during weather testing.