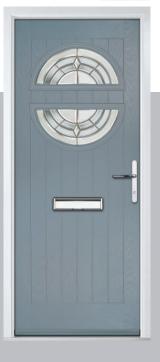

# Carnoustie

including Birkdale and Penina options

Our most popular composite door option which is now available in a choice of three glazing styles.

Birkdale

Door Glass: Lanesborough Blue

Door Glass: Cubic

Door Colour: Cotswold

Door Glass: Astoria

ii. Bolei o

Door Colour: Black

Door Glass: Luxor

Door Colour: California

Door Glass: Prestige

Door Colour: Sage