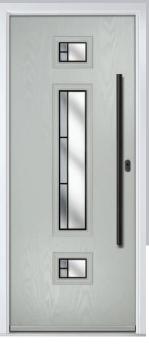

## Augusta

With its simple, slim glazed panel and parallel pull handle, the Augusta has a clean modern style.

Door Colour: **Bolero**Door Glass: **Luxor** 

Door Colour: Sage
Door Glass: Impression

Door Colour: Victory Blue
Door Glass: Lotus

Door Colour: Citrine
Door Glass: Artemis

Door Colour: Slate
Door Glass: Trinity

Door Colour: Bahia Blue
Door Glass: Athena

Door Colour: Clay
Door Glass: Impression

Door Glass: **Trio Diamond** 

I GRAINED CONTEMPORARY DOORS