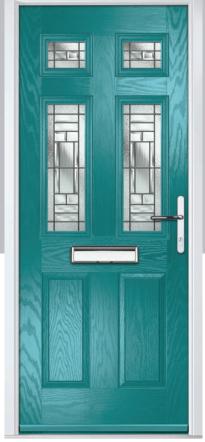

# Carnoustie

including Birkdale and Penina options

Our most popular composite door option which is now available in a choice of three glazing styles.

Birkdale

Door Glass: Lanesborough Blue

Door Glass: Cubic

Door Colour: Cotswold

Door Glass: Astoria

ii. Bolei o

Door Colour: Black

Door Glass: Luxor

Door Colour: California

Door Glass: Prestige

Door Colour: Sage