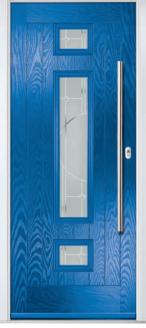

# Carnoustie

including Birkdale and Penina options

Our most popular composite door option which is now available in a choice of three glazing styles.

Birkdale

Door Glass: Lanesborough Blue

Door Glass: Cubic

Door Colour: Cotswold

Door Glass: Astoria

ii. Bolei o

Door Colour: Black

Door Glass: Luxor

Door Colour: California

Door Glass: Prestige

Door Colour: Sage