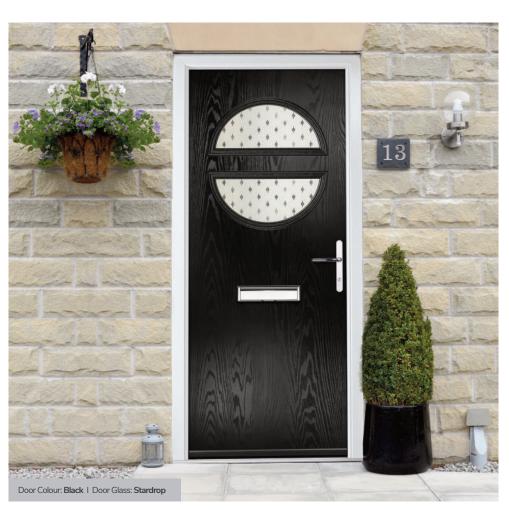

#### Stardrop

Stardrop features delicate star drops in a sparse pattern giving a high level of obscurity through the etched texture of the glass.