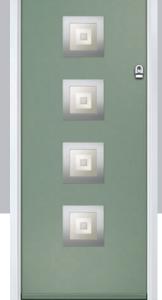

# Carnoustie

including Birkdale and Penina options

Our most popular composite door option which is now available in a choice of three glazing styles.

Birkdale

Door Glass: Lanesborough Blue

Door Glass: Cubic

Door Colour: Cotswold

Door Glass: Astoria

ii. Bolei o

Door Colour: Black

Door Glass: Luxor

Door Colour: California

Door Glass: Prestige

Door Colour: Sage

Door Glass: Artisan

Penina Option

Door Colour: Cream White
Door Glass: Bloomsbury

Birkdale Option Door Colour: **Shadow**Door Glass: **Metropolis** 

Door Colour: Clay

Door Glass: Mercury

Door Colour: Very Berry
Door Glass: Belgravia