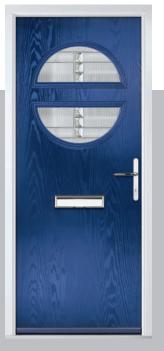

Doorstyle Options



Sunningdale

Farmhouse Solid

Door Colour: Florida Door Colour: Moonshine Door Colour: Clotted Cream Door Colour: Stormy Seas Door Glass: Trio Diamond Door Glass: Louisiana Door Glass: Milan Door Glass: Artemis ORiGINAL® Trending Colours Agate Grey Clay







Door Colour: Dusky Pink Door Glass: Prestige



Door Colour: Citrine

Chrome Bee Knocker available to order Door Glass: Hive

## Merion

including 4Grid option

The Merion is available with a complementary glass range designed specifically for this door style.





















Door Colour: **Agate Grey**Door Glass: **Prestige** 

Door Colour: Twilight

Door Glass: Milan

Door Colour: Nimbus

Door Glass: Trio Diamond

Farmhouse Option

Door Colour: **Shadow**Door Glass: **Impression** 

Farmhouse Option









I GRAINED CONTEMPORARY DOORS

## Chantilly









## Seminole

The Seminole is a very popular contemporary door design with an abundance of glazing options and positions.











Seminole 4

Seminole 3

Left Option







Farmhouse Option TRADITIONAL



Door Colour: White Door Glass: Tectronic



Door Glass: Louisiana

Farmhouse Option TRADITIONAL

### Vilamoura

The inline slim glazing details on the Vilamoura door is inspired by the European door look.









Door Colour: Anthracite Grey
Door Glass: Louisiana



Door Colour: **Agate Grey**Door Glass: **Graphite** 



Door Colour: **Emerald**Door Glass: **Cubic** 



Door Colour: French Blue
Door Glass: Mercury

Farmhouse Option Door Colour: Moonshine
Door Glass: Cubic

Door Colour: **Diablo**Door Glass: **Tectronic** 

Door