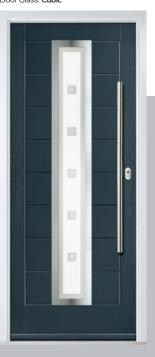

rida Door Colour: Azure Door Colour: Slate Door Glass: Cubic Door Glass: Skyline Door Glass: Victorian Border Door Glass: Lotus 0 0 0 0 9 

Door Colour: Moonshine

Door Glass: Belgravia

Door Colour: Citrine
Door Glass: Tectronic

#### Monza II Inox Nice

With its contemporary linear etched detailing, the Monza II is a stunning door available glazed or as a solid door option.









Door Colour: Silver Grey Door Glass: Graphite

Option



Door Colour: Mulberry Door Glass: Skyline



Door Colour: Alaskan Birch Door Glass: Trinity



Option



Door Colour: Victory Blue Door Glass: Vector (Black Only)

Door Colour: Anthracite Grey

Door Glass: Cubic

Door Colour: Wedgewood
Door Glass: Luxor

Door Colour: Pale Pink

Door Glass: Quantum

Black Option Door Colour: Irish Oak
Door Glass: Clear









I GRAINED DESIGNER DOORS

#### Monza II Inox Monaco











# - METALLIC



A new METALLiC finish is available exclusively across the FLiP Flat Stipple cassette range. Using the latest paint technology, METALLiC adds a bit of sparkle to further enhance the ultimate Designer door, Links.

Available for Links Square, Links Augusta, Links Augusta Long, Links Oakmont and Links Copenhagen designs.





# - TWINTONE



Door Colour: Anthracite Grey
Door Glass: Artemis

Door Glass: Graphite

Door Glass: Cubic

Door Glass: Space

Door Colour: Clay
Door Glass: Cubic

Door Glass: Space

0



Inox Nice

Silver Option



## Links Square



A popular choice with its bold colours and sleek pull handles, makes the perfect statement for a contemporary home.





#### **Links Oakmont**

including