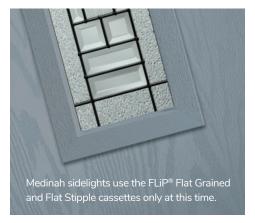

#### Flat Grained

Be eclectic by combining a woodgrain finish with a modern a squared-off flat profile that compliments a contemporary Flush or designer Monza II door.

#### Flat Stipple

The modern one, with a squared-off flat profile and smooth stippled finish that perfectly matches Links, our aluminium-effect composite door.