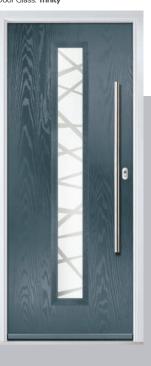

## Augusta

With its simple, slim glazed panel and parallel pull handle, the Augusta has a clean modern style.

Door Colour: **Bolero**Door Glass: **Luxor** 

Door Colour: Sage
Door Glass: Impression

Door Colour: Victory Blue
Door Glass: Lotus

Door Colour: Citrine
Door Glass: Artemis

Door Colour: Slate
Door Glass: Trinity

Door Colour: Bahia Blue
Door Glass: Athena

Door Colour: Clay
Door Glass: Impression

Door Glass: **Trio Diamond** 

I GRAINED CONTEMPORARY DOORS