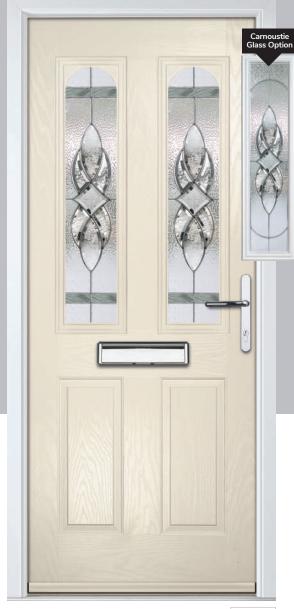

## Augusta

With its simple, slim glazed panel and parallel pull handle, the Augusta has a clean modern style.

Door Colour: **Bolero**Door Glass: **Luxor** 

Door Colour: Sage
Door Glass: Impression

Door Colour: Victory Blue
Door Glass: Lotus