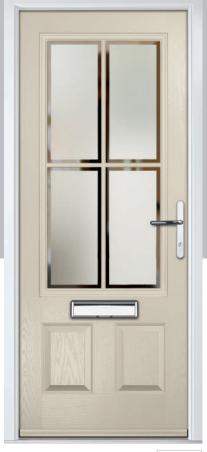

: Optimal

4Grid Option

# Turnberry including 11Grid option

The large arched glazed area of the Turnberry can also be enhanced with the GridLite option.







Doorstyle Options



Turnberry

11Grid



























Door Colour: Silver Grey Door Glass: Aztec



Door Colour: Wedgewood Door Glass: Optimal

11Grid Option

# Gleneagles including 4Grid option

With its eloquent design the Gleneagles is proving to be a very popular design enhanced even further with the grid option.









Door Colour: Moonshine

Door Colour: Twilight

Door Glass: Impression

Door Colour: Silver Grey
Door Glass: Synergy

Door Colour: **Diablo**Door Glass: **Onyx** 









ORIGINAL®

Trending

Colours











Door Colour: Nimbus

Door Glass: Graphite



Door Colour: Black
Door Glass: Louisiana



Door Colour: Clotted Cream

Door Glass: Optimal

4Grid Option

## St Andrews

Reminiscent of the door styles of the 1930's, the St Andrews door is available as a solid door option as well as a glazed.









St Andrews Solid











ORIGINAL\*
Trending
Colours















Door Colour: Clay

Door Glass: Hathaway



Door Colour: **Golden Oak**Door Glass: **Louisiana** 

# **Belfry** including Pevero option

The Belfry has a unique 'offset etched' detailing and comes in multiple glazing styles.

















# Sunningdale

The Sunningdale is available with a wide range of glass designs.









Doorstyle Options



Sunningdale

Farmhouse Solid

Door Colour: Florida Door Colour: Moonshine Door Colour: Clotted Cream Door Colour: Stormy Seas Door Glass: Trio Diamond Door Glass: Lou