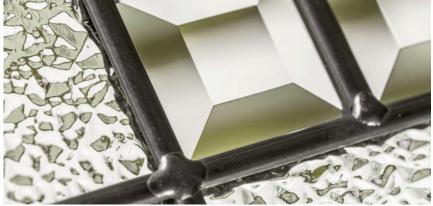

#### **Exclusive Glazing Cassettes**

The ORiGINAL® Composite door range uses FLiP®, DoorCo's® exclusive glazing cassette system with revolutionary Foam in Place technology. DoorCo® also offers the unique  $Inox^{TM}$  cassette system finished in stainless steel or black matt finish.

## Endless possibilities.

FLiP® is the new door glazing cassette system developed by DoorCo® with a revolutionary Foam in Place technology that delivers a superior seal and aesthetic never seen before.

#### FiP® Technology

The pre-applied foam in place technology creates a superior seal that prevents any water ingress. FLiP® achieved over 1000pa through the glazing aperture during weather testing.