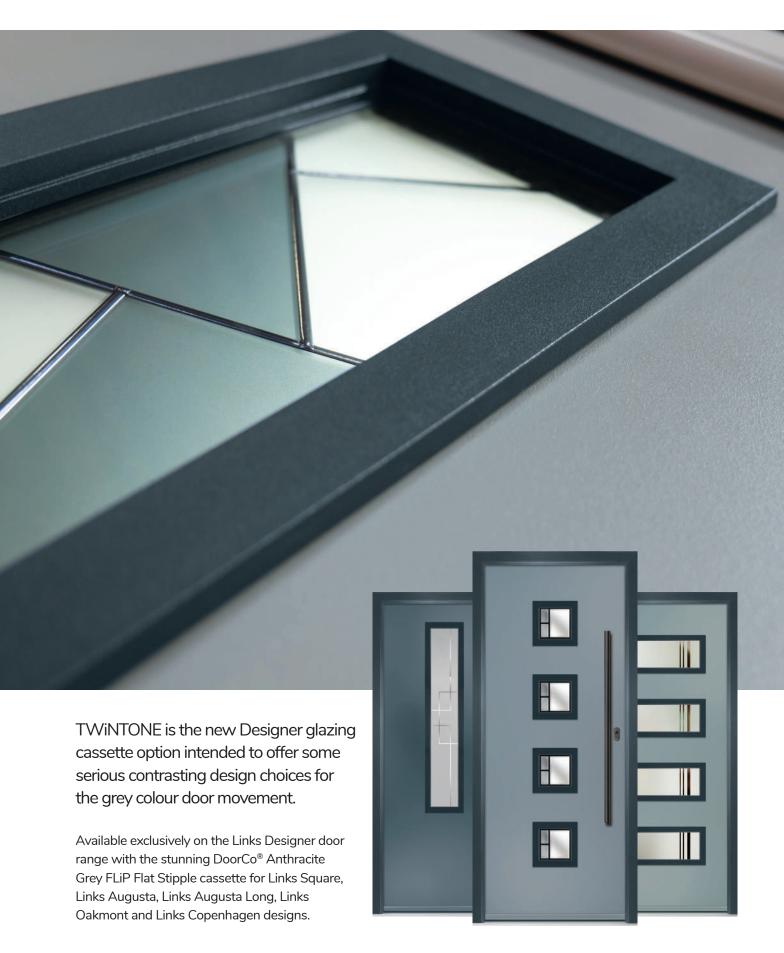

# - METALLIC

A new METALLiC finish is available exclusively across the FLiP Flat Stipple cassette range. Using the latest paint technology, METALLiC adds a bit of sparkle to further enhance the ultimate Designer door, Links.

Available for Links Square, Links Augusta, Links Augusta Long, Links Oakmont and Links Copenhagen designs.

# - TWINTONE

Door Colour: Anthracite Grey
Door Glass: Artemis

Door Glass: Graphite

Door Glass: Cubic

Door Glass: Space

Door Colour: Clay
Door Glass: Cubic

Door Glass: Space

0

#### Flat Stipple

The modern one, with a squared-off flat profile and smooth stippled finish that perfectly matches Links, our aluminium-effect composite door.