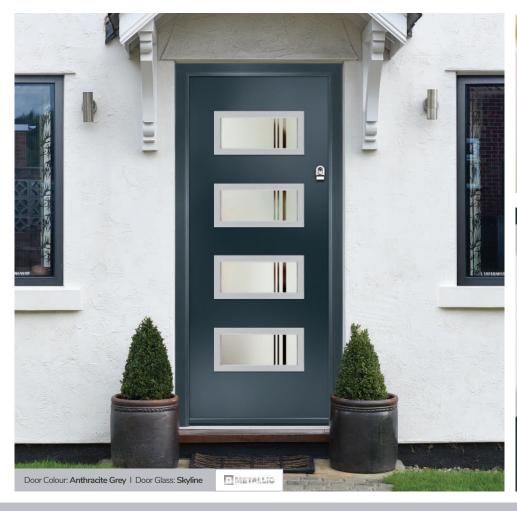

#### **Performance**

The ORiGINAL® composite door offers a truly appealing entrance for any home, with a high-definition smooth or grained GRP outer skin that will look stunning for years to come. The door offers stability from the elements with its inner core of LVL encased with composite stiles and rails for protection against any water ingress. Our doors usually have a grained PVC edge to the hinge and lock side in either White, Chartwell Green, Anthracite Grey, stain or painted finish.

With our high-performance paint technology and three

state-of-the-art, in-house paint lines, we can offer any colour door which can even complement the colour options on frames. This provides a fantastic choice for the home. In most cases the doors come in white as standard on the internal side, however, for your own individual requirements we may be able to offer different or bespoke options, see our colour ranges on page 14 for more information.

The visual impact of your door is enhanced by your

choice of glass. Depending on the style, the units will be either a double or triple glazed unit.

The FLiP® glazing cassette system is re-glazeable and passes PAS 24:2016 security attack tests.