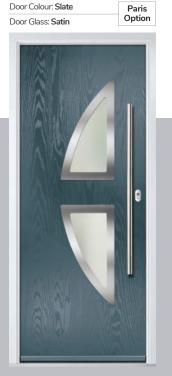

#### **Inox Paris**

including Biarritz option

The Inox Paris door delivers flair and grace, and with the Biarritz option, you can make a real statement.