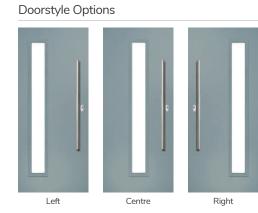

## Seminole

The Seminole is a very popular contemporary door design with an abundance of glazing options and positions.

Seminole 4

Seminole 3

Left Option

Farmhouse Option TRADITIONAL

Door Colour: White Door Glass: Tectronic