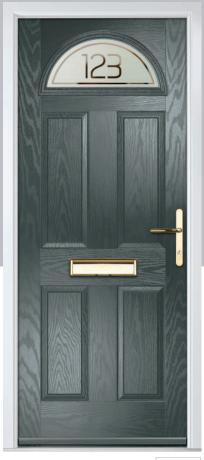

## **Troon**

including Muirfield option

The traditional six-panel door can be enhanced with either two or four small glazing details.

Muirfield

Door Glass: Bloomsbury

Door Colour: **Stormy Seas**Door Glass: **Louisiana** 

#### Louisiana

The complex bevelled design combined with stunning textured glass creates a design with undoubted kerb appeal and 'Wow Factor'.