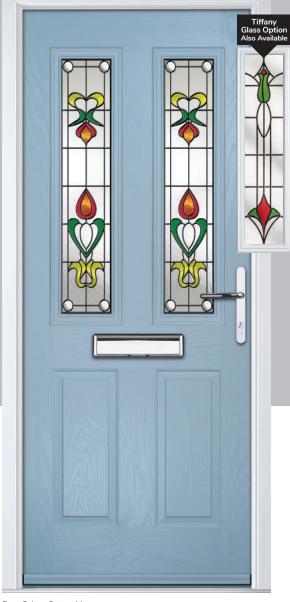

#### Tiffany

The Tiffany is reminiscent of designs used in the Victorian period. It uses a combination of vibrant coloured glasses against a background of softly rippled glass, with blackened cames.