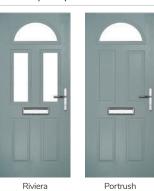

# Riviera

including Portrush and Sunburst options

A traditional favourite with just a hint of modern, the Riviera is also available in Portrush and Sunburst options shown below.

Doorstyle Options

Sunburst

Door Colour: Nimbus

Door Glass: Prestige

Door Colour: Clotted Cream

Door Glass: Stardrop

Door Colour: French Blue
Door Glass: Bloomsbury

Door Colour: Mulberry

Door Glass: Impression

Door Colour: Chartwell Green
Door Glass: Trio Diamond

Door Colour: Military Grey
Door Glass: Numbers\*

Portrush Option