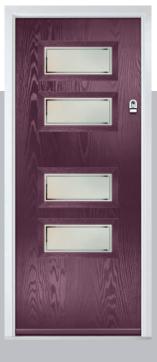

# Carnoustie

including Birkdale and Penina options

Our most popular composite door option which is now available in a choice of three glazing styles.

Birkdale

Door Glass: Lanesborough Blue

Door Glass: Cubic

Door Colour: Cotswold

Door Glass: Astoria

ii. Bolei o

Door Colour: Black

Door Glass: Luxor

Door Colour: California

Door Glass: Prestige

Door Colour: Sage