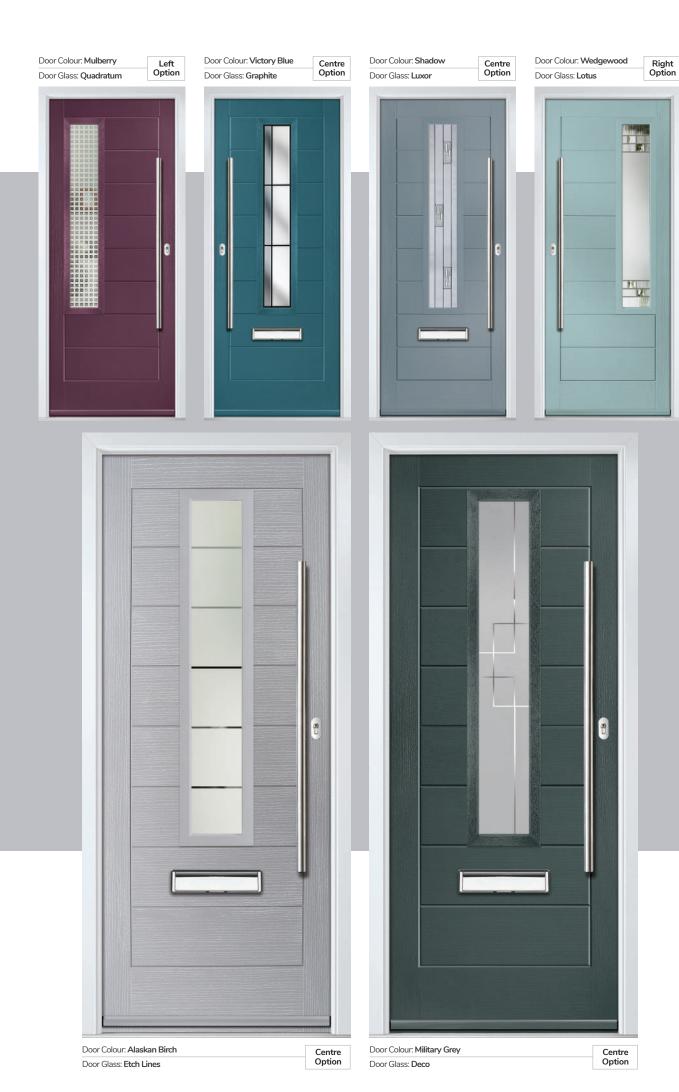

## Augusta

With its simple, slim glazed panel and parallel pull handle, the Augusta has a clean modern style.

Door Colour: **Bolero**Door Glass: **Luxor** 

Door Colour: Sage
Door Glass: Impression

Door Colour: Victory Blue
Door Glass: Lotus

Door Colour: Citrine
Door Glass: Artemis

Door Colour: Slate
Door Glass: Trinity

Door Colour: Bahia Blue
Door Glass: Athena

Door Colour: Clay
Door Glass: Impression

Door Glass: **Trio Diamond** 

I GRAINED CONTEMPORARY DOORS