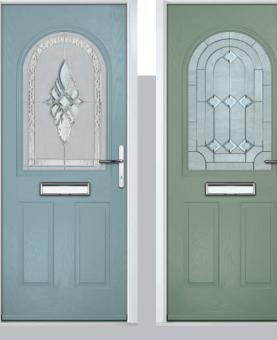

## Merion

including 4Grid option

The Merion is available with a complementary glass range designed specifically for this door style.

Door Colour: **Agate Grey**Door Glass: **Prestige** 

Door Colour: Twilight

Door Glass: Milan

Door Colour: Nimbus

Door Glass: Trio Diamond

Farmhouse Option

Door Colour: **Shadow**Door Glass: **Impression** 

Farmhouse Option

I GRAINED CONTEMPORARY DOORS