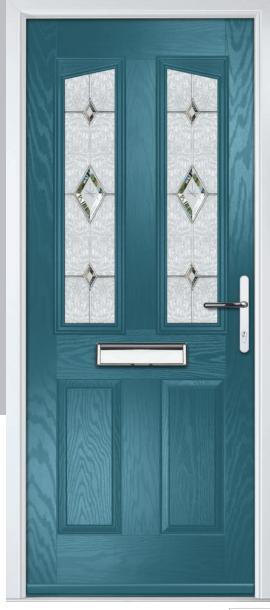

## Seminole

The Seminole is a very popular contemporary door design with an abundance of glazing options and positions.

Seminole 4

Seminole 3

Left Option

Farmhouse Option TRADITIONAL

Door Colour: White Door Glass: Tectronic