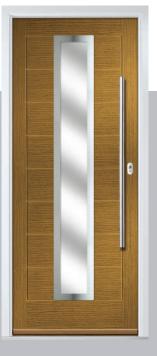

oor Colour: Azure Door Colour: Slate Door Glass: Cubic Door Glass: Skyline Door Glass: Victorian Border Door Glass: Lotus 0 0 0 0 9 

Door Colour: Moonshine

Door Glass: Belgravia

Door Colour: Citrine
Door Glass: Tectronic

#### Monza II Inox Nice

With its contemporary linear etched detailing, the Monza II is a stunning door available glazed or as a solid door option.









Door Colour: Silver Grey Door Glass: Graphite

Option



Door Colour: Mulberry Door Glass: Skyline



Door Colour: Alaskan Birch Door Glass: Trinity



Option



Door Colour: Victory Blue Door Glass: Vector (Black Only)

Door Colour: Anthracite Grey

Door Glass: Cubic

Door Colour: Wedgewood
Door Glass: Luxor

Door Colour: Pale Pink

Door Glass: Quantum

Black Option Door Colour: Irish Oak
Door Glass: Clear









I GRAINED DESIGNER DOORS

#### Monza II Inox Monaco











# - METALLIC



A new METALLiC finish is available exclusively across the FLiP Flat Stipple cassette range. Using the latest paint technology, METALLiC adds a bit of sparkle to further enhance the ultimate Designer door, Links.

Available for Links Square, Links Augusta, Links Augusta Long, Links Oakmont and Links Copenhagen designs.





# - TWINTONE



Door Colour: Anthracite Grey
Door Glass: Artemis

Door Glass: Graphite

Door Glass: Cubic

Door Glass: Space

Door Colour: Clay
Door Glass: Cubic

Door Glass: Space

0



Inox Nice

Silver Option



## Links Square



A popular choice with its bold colours and sleek pull handles, makes the perfect statement for a contemporary home.





#### **Links Oakmont**

including Copen