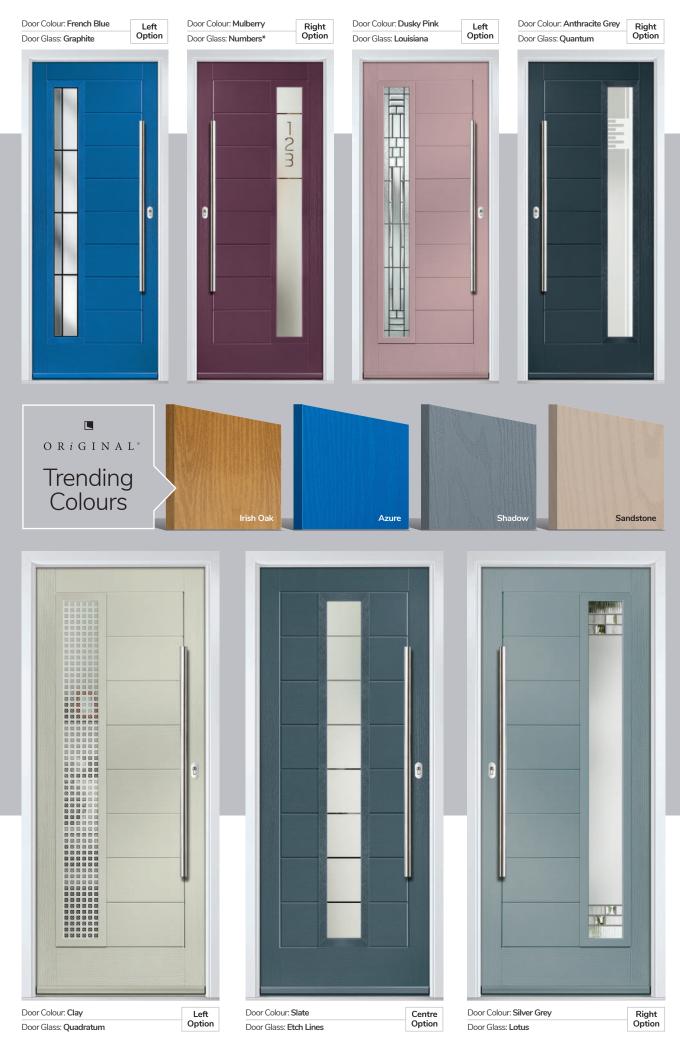

Door Colour: Nimbus

Door Glass: Prestige

Door Colour: Clotted Cream

Door Glass: Stardrop

Door Colour: French Blue
Door Glass: Bloomsbury

Door Colour: Mulberry

Door Glass: Impression

Door Colour: Chartwell Green
Door Glass: Trio Diamond

Door Colour: Military Grey
Door Glass: Numbers\*

Portrush Option

Door Colour: **Green**Door Glass: **Impression** 

Door Colour: Citrine
Door Glass: Artemis

Door Colour: Clay

Door Glass: Optimal

9Grid Option

ORIGINAL\*
Trending
Colours

Door Colour: Mushroom
Door Glass: Metropolis

Door Colour: Mulberry
Door Glass: Trio Diamond

Door Colour: Moonshine
Door Glass: Optimal

4Grid Option

## St Andrews

Reminiscent of the door styles of the 1930's, the St Andrews door is available as a solid door option as well as a glazed.

St Andrews Solid

ORIGINAL\*
Trending
Colours

Door Colour: Clay

Door Glass: Hathaway

Door Colour: **Golden Oak**Door Glass: **Louisiana** 