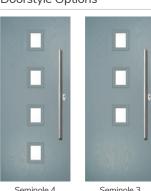

## Seminole

The Seminole is a very popular contemporary door design with an abundance of glazing options and positions.

Seminole 4

Seminole 3

Left Option

Farmhouse Option TRADITIONAL

Door Colour: White Door Glass: Tectronic