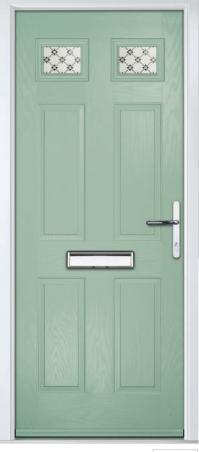

# Carnoustie

including Birkdale and Penina options

Our most popular composite door option which is now available in a choice of three glazing styles.

Birkdale

Door Glass: Lanesborough Blue

Door Glass: Cubic

Door Colour: Cotswold

Door Glass: Astoria

ii. Bolei o

Door Colour: Black

Door Glass: Luxor

Door Colour: California

Door Glass: Prestige

Door Colour: Sage