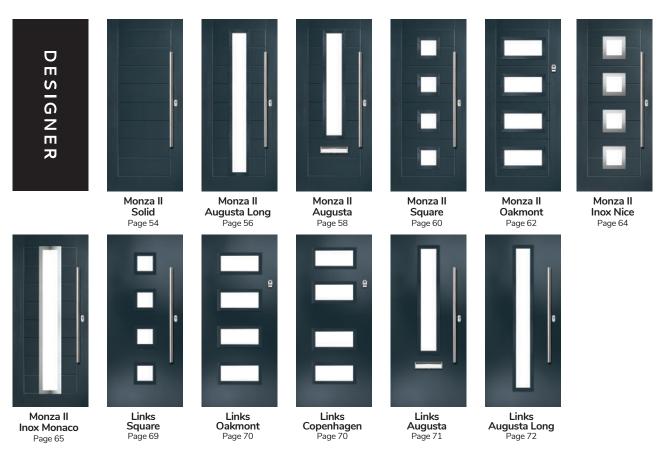

## **Door Styles**

A range of traditional doors designed to replicate the most popular timber doors and come with highly defined mouldings and realistic woodgrain embossing on the surface. Whether for a Victorian home, a modern townhouse or a farmhouse cottage, these doors always enhance to the appearance of the entrance.

Page 36

A selection of modern styles using our non-moulded, woodgrain doors and glazed using the FLiP® Flat Grained cassette option. For a more European look, choose the stunning lnox<sup>TM</sup> stainless steel frames.

A designer collection of unique door: the smooth/etched LINKS door, glazed using the FLiP® Flat Stipple cassette choice, or the stunning Monza II door with our FLiP® Flat Grained cassette or  $Inox^{TM}$  stainless steel frames.

#### **Oakmont**

including Copenhagen option

A stunning new design using colour matched cassettes for all colour options.

## Augusta

With its simple, slim glazed panel and parallel pull handle, the Augusta has a clean modern style.

Door Colour: **Bolero**Door Glass: **Luxor** 

Door Colour: Sage
Door Glass: Impression

Door Colour: Victory Blue
Door Glass: Lotus

## **Augusta Long**

A full length decorative glass alternative to the standard Augusta.

#### **Inox Nice**

The Inox Nice door offers a Mediterranean style with four decorative lites that allow the light to stream in.

Door Colour: Clay

Door Glass: Vector (Black Only)

Door Colour: Anthracite Grey

#### **Inox Monaco**

#### Monza II Inox Nice

With its contemporary linear etched detailing, the Monza II is a stunning door available glazed or as a solid door option.

Door Colour: Silver Grey Door Glass: Graphite

Option

Door Colour: Mulberry Door Glass: Skyline

#### Monza II Inox Monaco

## Links Square

A popular choice with its bold colours and sleek pull handles, makes the perfect statement for a contemporary home.

#### **Links Oakmont**

including Copenhagen option

The Links Oakmont door offers a unique, modern style with four decorative horizontal lites that allow light to stream in.

Door Colour: Silver Grey
Door Glass: Belgravia

# Links Augusta

# Links Augusta Long

A full length decorative glass alternative to the standard Links Augusta.