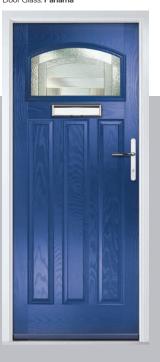

#### Panama

A sophisticated, contemporary design incorporating various glass textures with clear 'came' lines. Panama is a twist on lineal Art Deco period style.