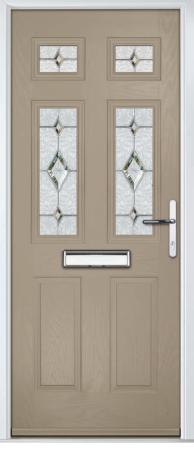

# Carnoustie

including Birkdale and Penina options

Our most popular composite door option which is now available in a choice of three glazing styles.

Birkdale

Door Glass: Lanesborough Blue

Door Glass: Cubic

Door Colour: Cotswold

Door Glass: Astoria

ii. Bolei o

Door Colour: Black

Door Glass: Luxor

Door Colour: California

Door Glass: Prestige

Door Colour: Sage

Door Glass: Artisan

Penina Option

Door Colour: Cream White
Door Glass: Bloomsbury

Birkdale Option Door Colour: **Shadow**Door Glass: **Metropolis** 

Door Colour: Clay

Door Glass: Mercury

Door Colour: Very Berry
Door Glass: Belgravia