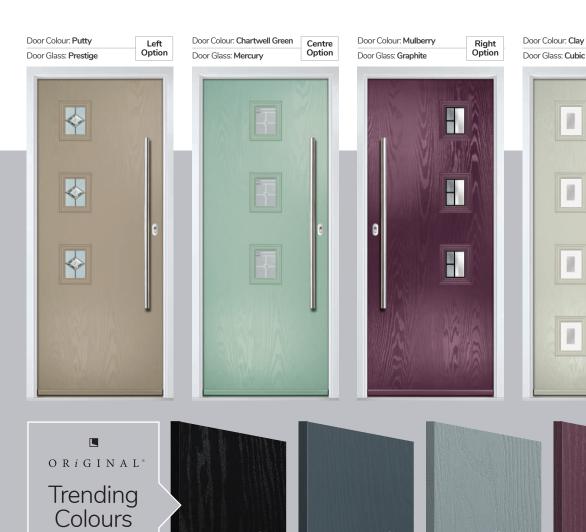

# Carnoustie

including Birkdale and Penina options

Our most popular composite door option which is now available in a choice of three glazing styles.

Birkdale

Door Glass: Lanesborough Blue

Door Glass: Cubic

Door Colour: Cotswold

Door Glass: Astoria

ii. Bolei o

Door Colour: Black

Door Glass: Luxor

Door Colour: California

Door Glass: Prestige

Door Colour: Sage

Door Glass: Artisan

Penina Option

Door Colour: Cream White
Door Glass: Bloomsbury

Birkdale Option Door Colour: **Shadow**Door Glass: **Metropolis** 

Door Colour: Clay

Door Glass: Mercury

Door Colour: Very Berry
Door Glass: Belgravia