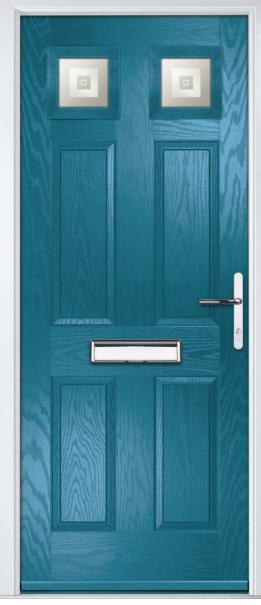

## Augusta

With its simple, slim glazed panel and parallel pull handle, the Augusta has a clean modern style.

Door Colour: **Bolero**Door Glass: **Luxor** 

Door Colour: Sage
Door Glass: Impression

Door Colour: Victory Blue
Door Glass: Lotus

Door Colour: Citrine
Door Glass: Artemis

Door Colour: Slate
Door Glass: Trinity

Door Colour: Bahia Blue
Door Glass: Athena

Door Colour: Clay
Door Glass: Impression

Door Glass: **Trio Diamond** 

I GRAINED CONTEMPORARY DOORS