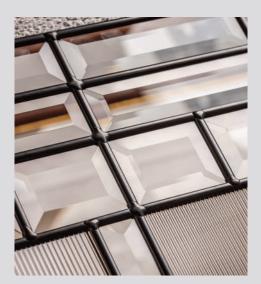

4 Bevel

A simple glass design combining 4 clear bevelled glass squares and blackened caming that allows the light to flood.

#### Bloomsbury

An impressive large bevel cluster for those looking for a real feature statement. The Bloomsbury bevels will refract light beautifully and it's intricate detail is unsurpassed.