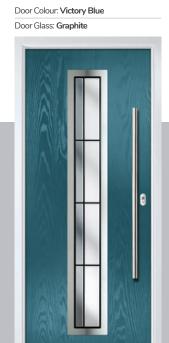

Door Glass: Impression

Door Colour: Silver Grey
Door Glass: Synergy

Door Colour: **Diablo**Door Glass: **Onyx** 

ORIGINAL®

Trending

Colours

Door Colour: Nimbus

Door Glass: Graphite