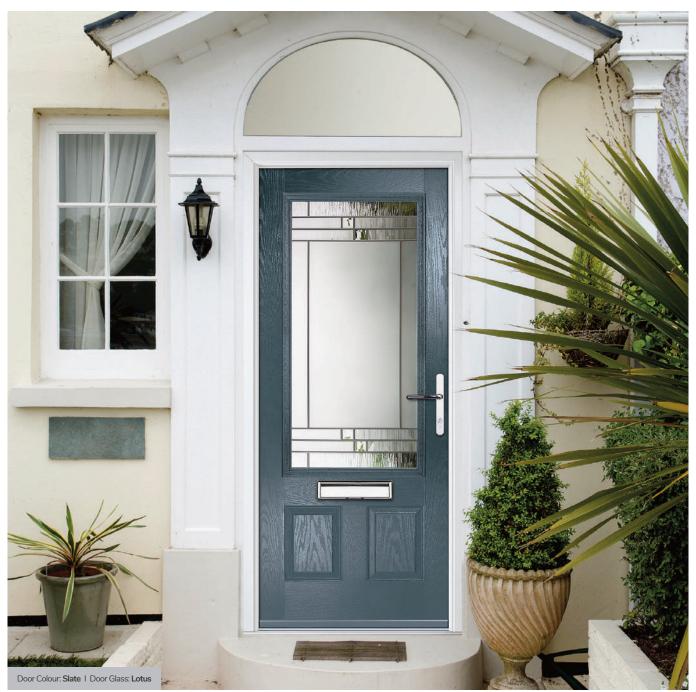

#### **Inox Nice**

The Inox Nice door offers a Mediterranean style with four decorative lites that allow the light to stream in.

Door Colour: Clay

Door Glass: Vector (Black Only)

Door Colour: Anthracite Grey

Door Glass: Mercury

Door Colour: Silver Grey
Door Glass: Graphite

Black Do

Door Colour: Sage

Door Glass: Cubic

DESIGNER

Door Colour: Very Berry
Door Glass: Cubic

Door Colour: **Shadow**Door Glass: **Trinity** 