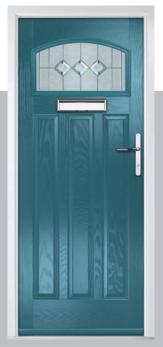

# Carnoustie

including Birkdale and Penina options

Our most popular composite door option which is now available in a choice of three glazing styles.

Birkdale

Door Glass: Lanesborough Blue

Door Glass: Cubic