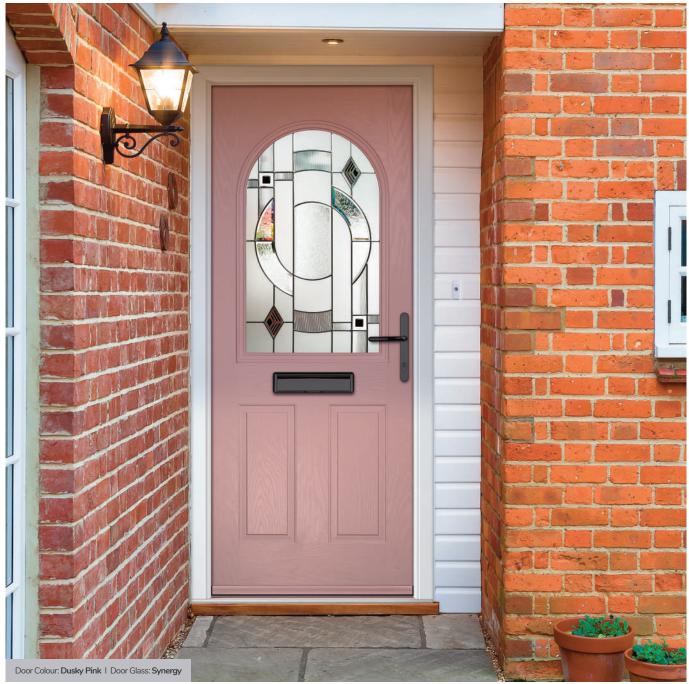

Door Glass: Impression

Door Colour: Silver Grey
Door Glass: Synergy

Door Colour: **Diablo**Door Glass: **Onyx** 

ORIGINAL®

Trending

Colours

Door Colour: Nimbus

Door Glass: Graphite