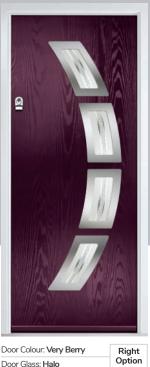

#### **Inox Barcelona**

The sweeping Barcelona design 'oozes' sophistication and is a popular option. Available with or without curve panel.

Door Colour: Stormy Seas Door Glass: Tokyo

Left Option

Door Colour: Very Berry Door Glass: Halo