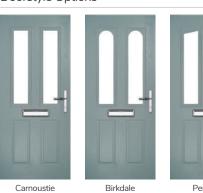

# Carnoustie

including Birkdale and Penina options

Our most popular composite door option which is now available in a choice of three glazing styles.

Birkdale

Door Glass: Lanesborough Blue

Door Glass: Cubic

Door Colour: Cotswold

Door Glass: Astoria

ii. Bolei o

Door Colour: Black

Door Glass: Luxor

Door Colour: California

Door Glass: Prestige

Door Colour: Sage

Door Glass: Artisan

Penina Option

Door Colour: Cream White
Door Glass: Bloomsbury

Birkdale Option Door Colour: **Shadow**Door Glass: **Metropolis** 

Door Colour: Clay

Door Glass: Mercury

Door Colour: Very Berry
Door Glass: Belgravia