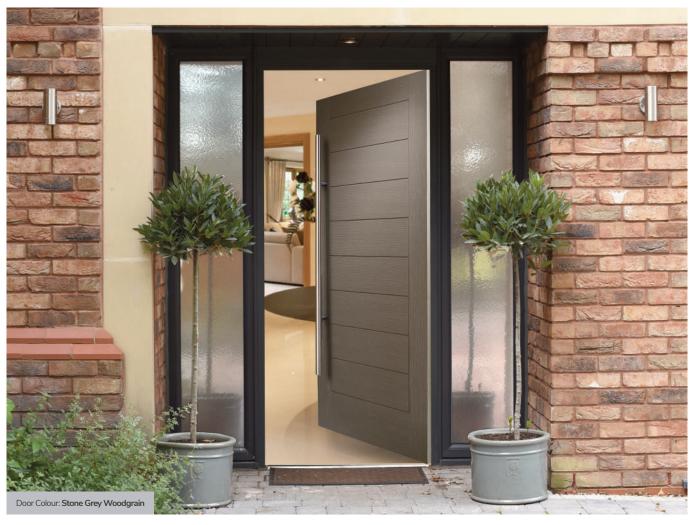

and is a popular option. Available with or without curve panel.







Door Colour: Stormy Seas Door Glass: Tokyo

Left Option



Door Colour: Very Berry Door Glass: Halo



Door Colour: Black Door Glass: Clear

Left Option



Door Colour: Anthracite Grey Door Glass: Satin

Links Option

DESIGNER





Door Colour: Slate



Door Colour: Nimbus

I GRAINED CONTEMPORARY DOORS

#### **Inox Paris**

including Biarritz option

The Inox Paris door delivers flair and grace, and with the Biarritz option, you can make a real statement.







# New Range of PATiNA Colours

The Monza II door range is available in 6 unique patina stained handcrafted finishes, each base colour has a carefully selected complementary patina stain designed specifically to enhance the Monza's contemporary slab detailing.



Door colours shown in this brochure should be used for guidance only. We have made every effort to match the colour and stain you see in the brochure so it's as close as possible to our paint when applied to the doors. Due to the nature of the product it is applied to, there is sometimes a difference between them which we cannot avoid. The colour, intensity and sheen level may differ from the paper print version and we do not accept any liability for this for whatever reason. To ensure that you are getting the right colour on your door, ask for your DoorCo® colour swatch today.

## Monza II Augusta Long











Augusta Long



## Monza II Augusta















## Monza II Square







Doorstyle Options



Square 4

Square 3





#### Monza II Oakmont







Door Colour: Stormy Seas