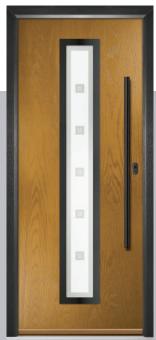

## Augusta

With its simple, slim glazed panel and parallel pull handle, the Augusta has a clean modern style.

Door Colour: **Bolero**Door Glass: **Luxor** 

Door Colour: Sage
Door Glass: Impression

Door Colour: Victory Blue
Door Glass: Lotus