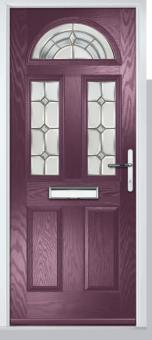

n

## **Troon**

including Muirfield option

The traditional six-panel door can be enhanced with either two or four small glazing details.











Muirfield



Door Glass: Bloomsbury





















Door Colour: **Stormy Seas**Door Glass: **Louisiana** 



Door Colour: Putty
Door Glass: Trio Diamond



Door Colour: Chartwell Green

Door Glass: Belgravia

Muirfield Option

# Riviera

including Portrush and Sunburst options

A traditional favourite with just a hint of modern, the Riviera is also available in Portrush and Sunburst options shown below.







Doorstyle Options







Sunburst

Door Colour: Nimbus

Door Glass: Prestige

Door Colour: Clotted Cream

Door Glass: Stardrop

Door Colour: French Blue
Door Glass: Bloomsbury

Door Colour: Mulberry

Door Glass: Impression

























Door Colour: Chartwell Green
Door Glass: Trio Diamond



Door Colour: Military Grey
Door Glass: Numbers\*

Portrush Option

# **Lytham** including 4Grid and 9Grid options

With its large glazed area, the Lytham lets light flood through. Also available with GridLite and our unique integral blind option.













Door Colour: Shadow
Door Glass: Bloomsbury

Door Colour: **Green**Door Glass: **Impression** 

Door Colour: Citrine
Door Glass: Artemis

Door Colour: Clay

Door Glass: Optimal

9Grid Option









ORIGINAL\*
Trending
Colours











Door Colour: Mushroom
Door Glass: Metropolis



Door Colour: Mulberry
Door Glass: Trio Diamond



Door Colour: Moonshine
Door Glass: Optimal

4Grid Option

# Turnberry including 11Grid option

The large arched glazed area of th