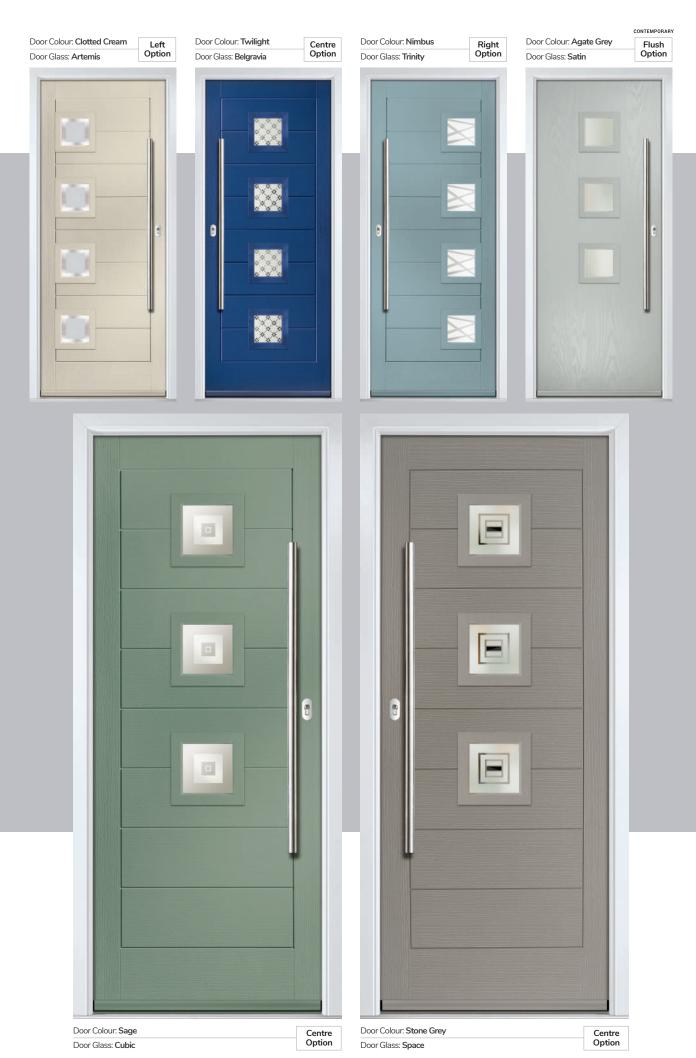

## Chantilly

## Seminole

The Seminole is a very popular contemporary door design with an abundance of glazing options and positions.

Seminole 4

Seminole 3

Left Option

Farmhouse Option TRADITIONAL

Door Colour: White Door Glass: Tectronic

### Vilamoura

The inline slim glazing details on the Vilamoura door is inspired by the European door look.

Door Colour: Anthracite Grey
Door Glass: Louisiana

Door Colour: **Agate Grey**Door Glass: **Graphite** 

#### **Oakmont**

including Copenhagen option

A stunning new design using colour matched cassettes for all colour options.

## Augusta

With its simple, slim glazed panel and parallel pull handle, the Augusta has a clean modern style.

Door Colour: **Bolero**Door Glass: **Luxor** 

Door Colour: Sage
Door Glass: Impression

Door Colour: Victory Blue
Door Glass: Lotus

## **Augusta Long**

A full length decorative glass alternative to the standard Augusta.

#### **Inox Nice**

The Inox Nice door offers a Mediterranean style with four decorative lites that allow the light to stream in.

Door Colour: Clay

Door Glass: Vector (Black Only)

Door Colour: Anthracite Grey

## **Inox Lyon**

#### **Inox Munich**

With its large single centre lite drawing the eye, the lnox Munich achieves a bold yet graceful design.

Door Colour: Agate Grey Door Glass: Graphite

Door Colour: Anthracite Grey Door Glass: Synergy

#### **Inox Monaco**

#### **Inox Barcelona**

The sweeping Barcelona design 'oozes' sophistication and is a popular option. Available with or without curve panel.

Door Colour: Stormy Seas Door Glass: Tokyo

Left Option

Door Colour: Very Berry Door Glass: Halo

#### **Inox Paris**

including Biarritz option

The Inox Paris door delivers flair and grace, and with the Biarritz option, you can make a real statement.