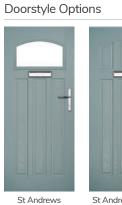

## St Andrews

Reminiscent of the door styles of the 1930's, the St Andrews door is available as a solid door option as well as a glazed.

St Andrews Solid

ORIGINAL\*
Trending
Colours

Door Colour: Clay

Door Glass: Hathaway