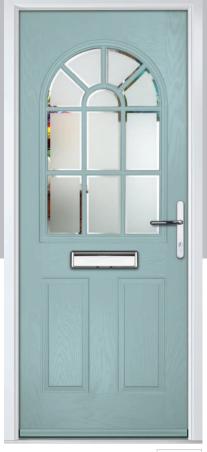

## Augusta

With its simple, slim glazed panel and parallel pull handle, the Augusta has a clean modern style.

Door Colour: **Bolero**Door Glass: **Luxor** 

Door Colour: Sage
Door Glass: Impression

Door Colour: Victory Blue
Door Glass: Lotus

Door Colour: Citrine
Door Glass: Artemis

Door Colour: Slate
Door Glass: Trinity

Door Colour: Bahia Blue
Door Glass: Athena

Door Colour: Clay
Door Glass: Impression

Door Glass: **Trio Diamond** 

I GRAINED CONTEMPORARY DOORS