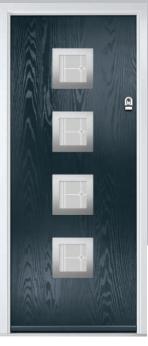

# Carnoustie

including Birkdale and Penina options

Our most popular composite door option which is now available in a choice of three glazing styles.

Birkdale

Door Glass: Lanesborough Blue

Door Glass: Cubic

Door Glass: Artisan

Penina Option

Door Colour: Cream White
Door Glass: Bloomsbury

Birkdale Option Door Colour: **Shadow**Door Glass: **Metropolis** 

Door Colour: Clay

Door Glass: Mercury

Door Colour: Very Berry
Door Glass: Belgravia