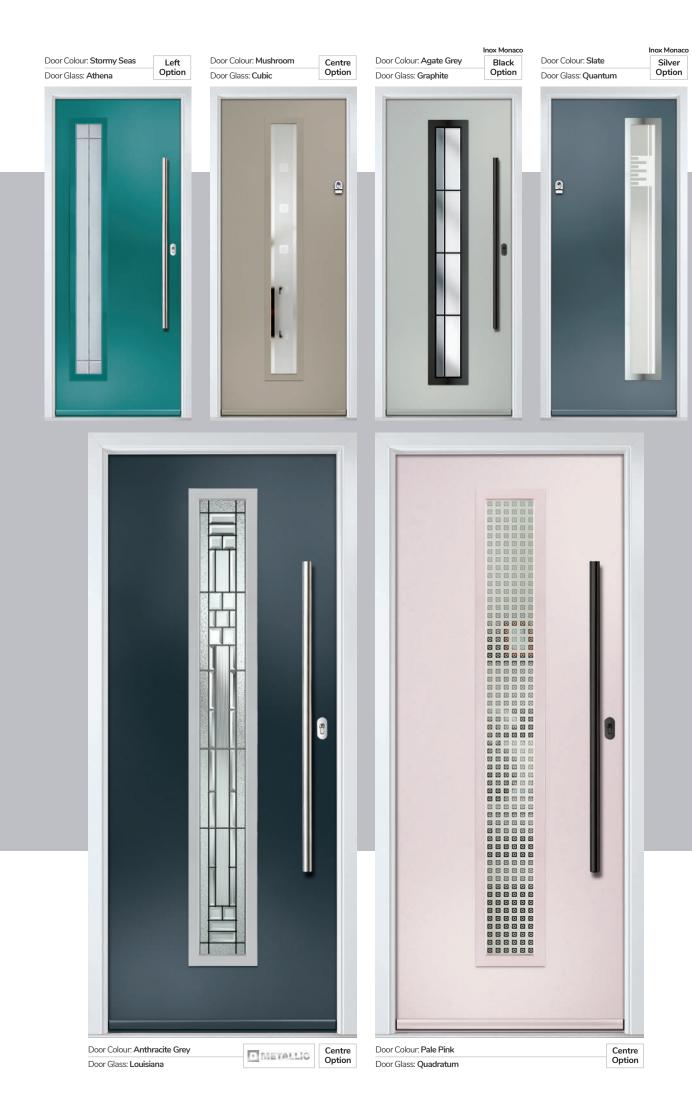

With its large single centre lite drawing the eye, the lnox

Monaco achieves a bold yet

graceful design.

Door Colour: Irish Oak

Door Glass: Cubic

Black Option

I GRAINED CONTEMPORARY DOORS

#### **Inox Monaco**

#### **Inox Barcelona**

The sweeping Barcelona design 'oozes' sophistication and is a popular option. Available with or without curve panel.

Door Colour: Stormy Seas Door Glass: Tokyo

Left Option

Door Colour: Very Berry Door Glass: Halo

Door Colour: Black Door Glass: Clear

Left Option

Door Colour: Anthracite Grey Door Glass: Satin

Links Option

DESIGNER

Door Colour: Slate

Door Colour: Nimbus

I GRAINED CONTEMPORARY DOORS

#### **Inox Paris**

including Biarritz option

The Inox Paris door delivers flair and grace, and with the Biarritz option, you can make a real statement.