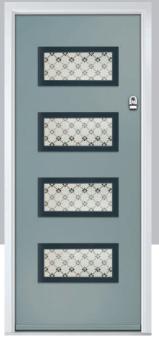

# Carnoustie

including Birkdale and Penina options

Our most popular composite door option which is now available in a choice of three glazing styles.

Birkdale

Door Glass: Lanesborough Blue

Door Glass: Cubic

Door Colour: Cotswold

Door Glass: Astoria

ii. Bolei o

Door Colour: Black

Door Glass: Luxor

Door Colour: California

Door Glass: Prestige

Door Colour: Sage

Door Glass: Artisan

Penina Option

Door Colour: Cream White
Door Glass: Bloomsbury

Birkdale Option Door Colour: **Shadow**Door Glass: **Metropolis** 

Door Colour: Clay

Door Glass: Mercury

Door Colour: Very Berry
Door Glass: Belgravia

Door Colour: Silver Grey
Door Glass: Tranquility Zinc