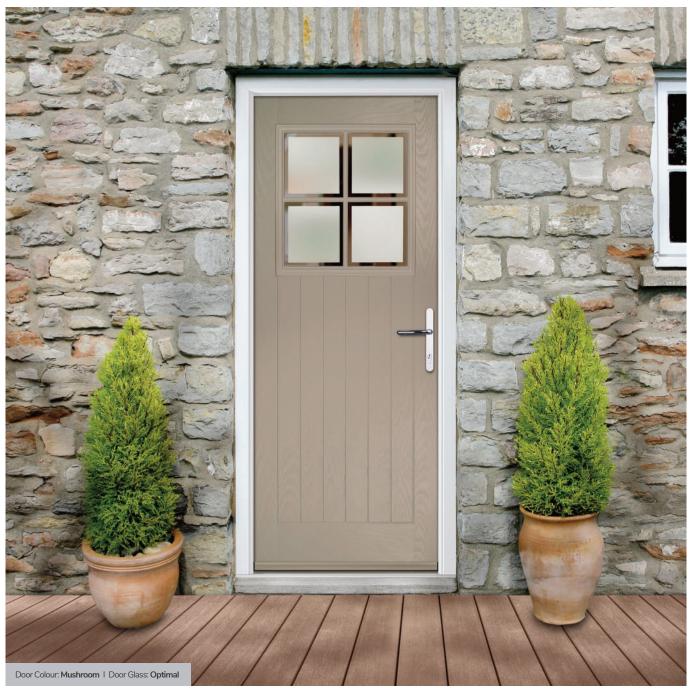

Door Colour: **Green**Door Glass: **Impression** 

Door Colour: Citrine
Door Glass: Artemis

Door Colour: Clay

Door Glass: Optimal

9Grid Option

ORIGINAL\*
Trending
Colours

Door Colour: Mushroom
Door Glass: Metropolis