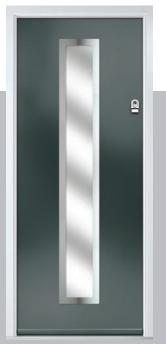

: Vector (Black Only)



Door Colour: Anthracite Grey

Door Glass: Mercury



Door Colour: Silver Grey
Door Glass: Graphite



Black Do

Door Colour: Sage

Door Glass: Cubic

DESIGNER

Door Colour: Very Berry
Door Glass: Cubic

Door Colour: **Shadow**Door Glass: **Trinity** 

Links Option

Door Colour: Nimbus

Door Glass: Mercury

Black Option Door Colour: Moonshine
Door Glass: Graphite









I GRAINED CONTEMPORARY DOORS

## **Inox Lyon**







#### **Inox Munich**

With its large single centre lite drawing the eye, the lnox Munich achieves a bold yet graceful design.







Door Colour: Agate Grey Door Glass: Graphite



Door Colour: Anthracite Grey Door Glass: Synergy



Door Colour: Black Door Glass: Luxor



DESIGNER

Door Colour: Twilight Door Glass: Satin





Door Colour: Blue



Door Colour: Military Grey

Door Glass: Clear

DESIGNER

Links Option



With its large single centre lite drawing the eye, the lnox

Monaco achieves a bold yet

graceful design.

Door Colour: Irish Oak

Door Glass: Cubic

Black Option

I GRAINED CONTEMPORARY DOORS

#### **Inox Monaco**





#### **Inox Barcelona**

The sweeping Barcelona design 'oozes' sophistication and is a popular option. Available with or without curve panel.







Door Colour: Stormy Seas Door Glass: Tokyo

Left Option



Door Colour: Very Berry Door Glass: Halo



Door Colour: Black Door Glass: Clear

Left Option



Door Colour: Anthracite Grey Door Glass: Satin

Links Option

DESIGNER





Door Colour: Slate



Door Colour: Nimbus

I GRAINED CONTEMPORARY DOORS

#### **Inox Paris**

including Biarritz option

The