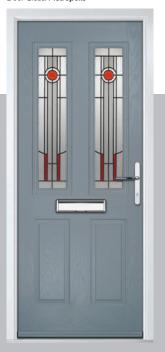

## **Troon**

including Muirfield option

The traditional six-panel door can be enhanced with either two or four small glazing details.

Muirfield

Door Glass: Bloomsbury

Door Colour: **Stormy Seas**Door Glass: **Louisiana** 

Door Colour: Putty
Door Glass: Trio Diamond

Door Colour: Chartwell Green

Door Glass: Belgravia

Muirfield Option