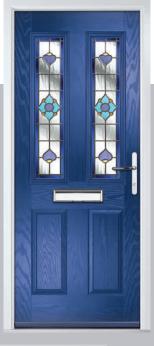

# Carnoustie

including Birkdale and Penina options

Our most popular composite door option which is now available in a choice of three glazing styles.

Birkdale

Door Glass: Lanesborough Blue

Door Glass: Cubic

Door Colour: Cotswold

Door Glass: Astoria

ii. Bolei o

Door Colour: Black

Door Glass: Luxor

Door Colour: California

Door Glass: Prestige

Door Colour: Sage