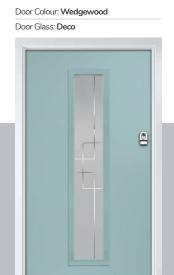

Door Colour: Wedgewood
Door Glass: Hathaway

#### Deco

Exclusively commissioned by glass artisans, Deco uses a sophisticated frosted backing glass coupled with clear dividing lines that create a simple, elegant and highly desirable contemporary design.