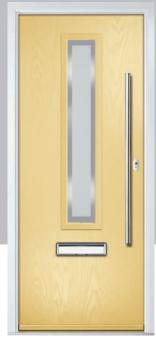

# Carnoustie

including Birkdale and Penina options

Our most popular composite door option which is now available in a choice of three glazing styles.

Birkdale

Door Glass: Lanesborough Blue

Door Glass: Cubic

Door Colour: Cotswold

Door Glass: Astoria

ii. Bolei o

Door Colour: Black

Door Glass: Luxor

Door Colour: California

Door Glass: Prestige

Door Colour: Sage

Door Glass: Artisan

Penina Option

Door Colour: Cream White
Door Glass: Bloomsbury

Birkdale Option Door Colour: **Shadow**Door Glass: **Metropolis** 

Door Colour: Clay

Door Glass: Mercury

Door Colour: Very Berry
Door Glass: Belgravia