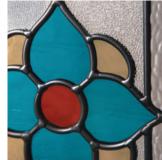

#### **Glass Colour Options**

The Lanesborough glass designs lend themselves to colour co-ordination of the glass to complement or contrast your choice of door colour. Choose from either Amber, Blue or Green borders.

expect in your door. Available in 3 border colours: Amber, Blue or Green.

leadlight design, reminiscent of the Victorian era. With Lanesborough, you can now have all

the benefits of traditional leadlights, with the performance and thermal properties you would