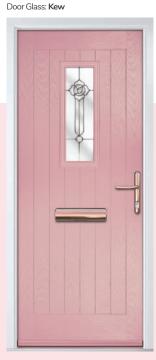

#### Kew

Kew combines intricate bevel work and soft water glass against a background of obscure etched glass. The central flower motif will make a stunning focal point for any door.