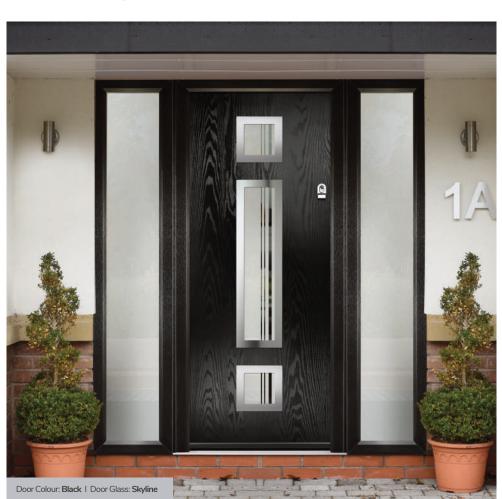

or Glass: Impression

Door Glass: **Trio Diamond** 









I GRAINED CONTEMPORARY DOORS

## **Augusta Long**

A full length decorative glass alternative to the standard Augusta.







#### **Inox Nice**

The Inox Nice door offers a Mediterranean style with four decorative lites that allow the light to stream in.







Door Colour: Clay

Door Glass: Vector (Black Only)



Door Colour: Anthracite Grey

Door Glass: Mercury



Door Colour: Silver Grey
Door Glass: Graphite



Black Do

Door Colour: Sage

Door Glass: Cubic

DESIGNER

Door Colour: Very Berry
Door Glass: Cubic

Door Colour: **Shadow**Door Glass: **Trinity** 

Links Option

Door Colour: Nimbus

Door Glass: Mercury

Black Option Door Colour: Moonshine
Door Glass: Graphite









I GRAINED CONTEMPORARY DOORS

## **Inox Lyon**







#### **Inox Munich**

With its large single centre lite drawing the eye, the lnox Munich achieves a bold yet graceful design.







Door Colour: Agate Grey Door Glass: Graphite



Door Colour: Anthracite Grey Door Glass: Synergy



Door Colour: Black Door Glass: Luxor



DESIGNER

Door Colour: Twilight Door Glass: Satin





Door Colour: Blue



Door Colour: Military Grey

Door Glass: Clear

DESIGNER

Links Option



With its large single centre lite drawing the eye, the lnox

Monaco achieves a bold yet

graceful design.

Door Colour: Irish Oak

Door Glass: Cubic

Black Option

I GRAINED CONTEMPORARY DOORS

#### **Inox Monaco**





#### **Inox Barcelona**

The sweeping Barcelona design 'oozes' sophistication and is a popular option. Available with or without curve panel.







Doo