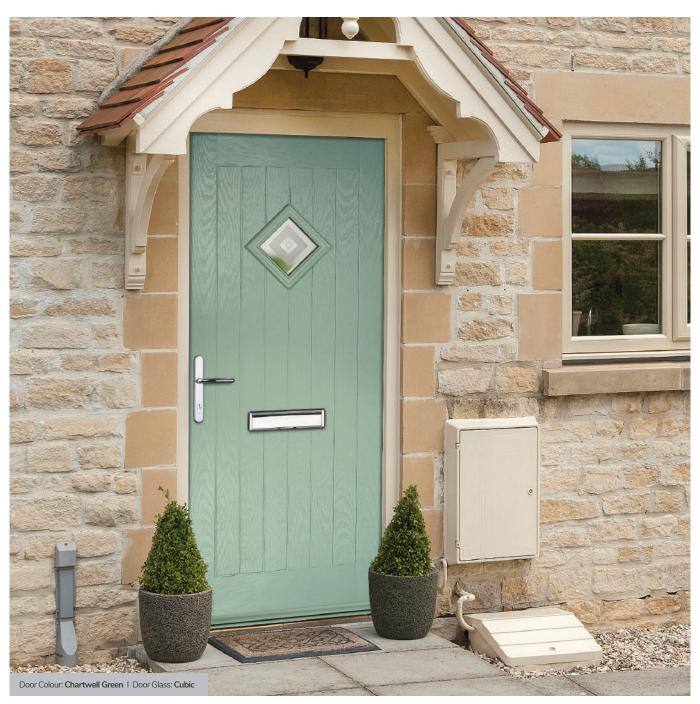

# Carnoustie

including Birkdale and Penina options

Our most popular composite door option which is now available in a choice of three glazing styles.

Birkdale

Door Glass: Lanesborough Blue

Door Glass: Cubic

Door Colour: Cotswold

Door Glass: Astoria

ii. Bolei o

Door Colour: Black

Door Glass: Luxor

Door Colour: California

Door Glass: Prestige

Door Colour: Sage