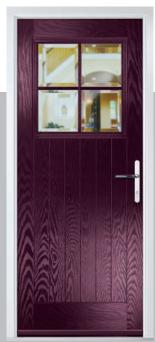

# Carnoustie

including Birkdale and Penina options

Our most popular composite door option which is now available in a choice of three glazing styles.

Birkdale

Door Glass: Lanesborough Blue

Door Glass: Cubic

Door Colour: Cotswold

Door Glass: Astoria

ii. Bolei o

Door Colour: Black

Door Glass: Luxor

Door Colour: California

Door Glass: Prestige

Door Colour: Sage