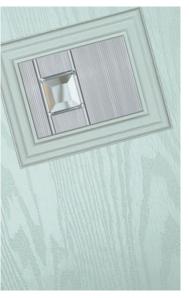

# Carnoustie

including Birkdale and Penina options

Our most popular composite door option which is now available in a choice of three glazing styles.

Birkdale

Door Glass: Lanesborough Blue

Door Glass: Cubic

Door Colour: Cotswold

Door Glass: Astoria

ii. Bolei o

Door Colour: Black

Door Glass: Luxor

Door Colour: California

Door Glass: Prestige

Door Colour: Sage