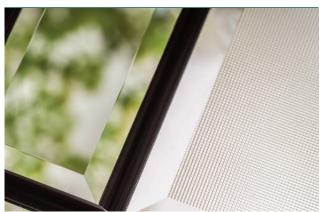

#### **Composite Construction and GRP Skins**

The ORiGINAL® composite door is the minimal-maintenance alternative to traditional door materials. It has 44mm reinforced GRP skins, finished in either woodgrain or DoorCo's® exclusive smooth/etched finish that perfectly matches aluminium, delivers kerb appeal for any property. The ORiGINAL® door outperforms other market alternatives with outstanding thermal performance. Inside, the PU foam core reduces heat loss and is encompassed by an LVL (Laminated Veneer Lumber) subframe to provide strength and rigidity. The door protects the home from the elements and will have minimal thermal expansion and contraction rates under extreme temperature variations which is perfectly normal.

#### **Exclusive Glazing Cassettes**

The ORiGINAL® Composite door range uses FLiP®, DoorCo's® exclusive glazing cassette system with revolutionary Foam in Place technology. DoorCo® also offers the unique  $Inox^{TM}$  cassette system finished in stainless steel or black matt finish.

#### FiP® Technology

The pre-applied foam in place technology creates a superior seal that prevents any water ingress. FLiP® achieved over 1000pa through the glazing aperture during weather testing.