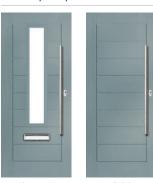

## Augusta

With its simple, slim glazed panel and parallel pull handle, the Augusta has a clean modern style.

Door Colour: **Bolero**Door Glass: **Luxor** 

Door Colour: Sage
Door Glass: Impression

Door Colour: Victory Blue
Door Glass: Lotus

Door Colour: Citrine
Door Glass: Artemis

Door Colour: Slate
Door Glass: Trinity

Door Colour: Bahia Blue
Door Glass: Athena

Door Colour: Clay
Door Glass: Impression

Door Glass: **Trio Diamond** 

I GRAINED CONTEMPORARY DOORS