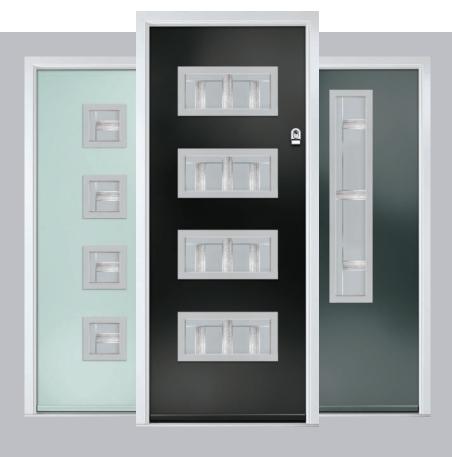

## Links Square

A popular choice with its bold colours and sleek pull handles, makes the perfect statement for a contemporary home.

#### **Links Oakmont**

including Copenhagen option

The Links Oakmont door offers a unique, modern style with four decorative horizontal lites that allow light to stream in.

Door Colour: Silver Grey
Door Glass: Belgravia

# Links Augusta

# Links Augusta Long

A full length decorative glass alternative to the standard Links Augusta.