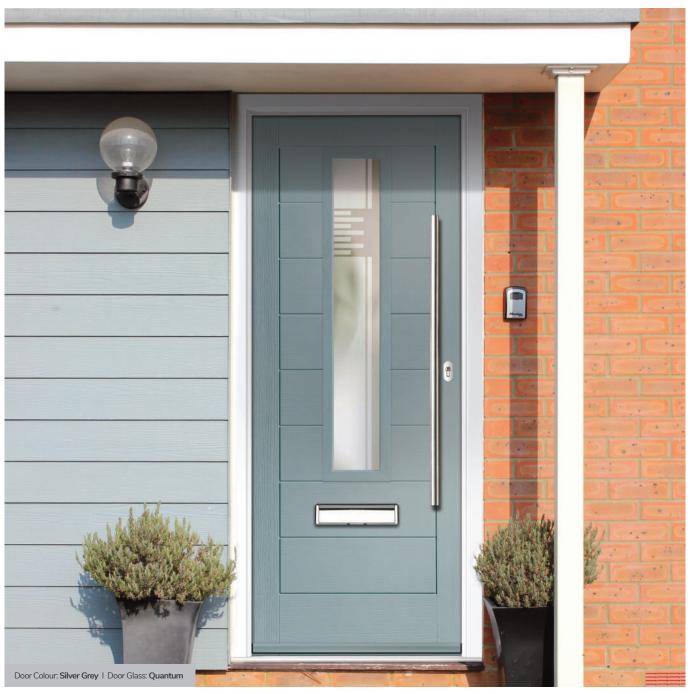

base colour has a carefully selected complementary patina stain designed specifically to enhance the Monza's contemporary slab detailing.



Door colours shown in this brochure should be used for guidance only. We have made every effort to match the colour and stain you see in the brochure so it's as close as possible to our paint when applied to the doors. Due to the nature of the product it is applied to, there is sometimes a difference between them which we cannot avoid. The colour, intensity and sheen level may differ from the paper print version and we do not accept any liability for this for whatever reason. To ensure that you are getting the right colour on your door, ask for your DoorCo® colour swatch today.

## Monza II Augusta Long











Augusta Long



## Monza II Augusta















## Monza II Square







Doorstyle Options



Square 4

Square 3





#### Monza II Oakmont







Door Colour: Stormy Seas Door Colour: Florida Door Colour: Azure Door Colour: Slate Door Glass: Cubic Door Glass: Skyline Door Glass: Victorian Border Door Glass: Lotus 0 0 0 0 9 

Door Colour: Moonshine

Door Glass: Belgravia

Door Colour: Citrine
Door Glass: Tectronic

#### Monza II Inox Nice

With its contemporary linear etched detailing, the Monza II is a stunning door available glazed or as a solid door option.









Door Colour: Silver Grey Door Glass: Graphite

Option



Door Colour: Mulberry Door Glass: Skyline



Door Colour: Alaskan Birch Door Glass: Trinity



Option



Door Colour: Victory Blue Door Glass: Vector (Black Only)

Door Colour: Anthracite Grey

Door G