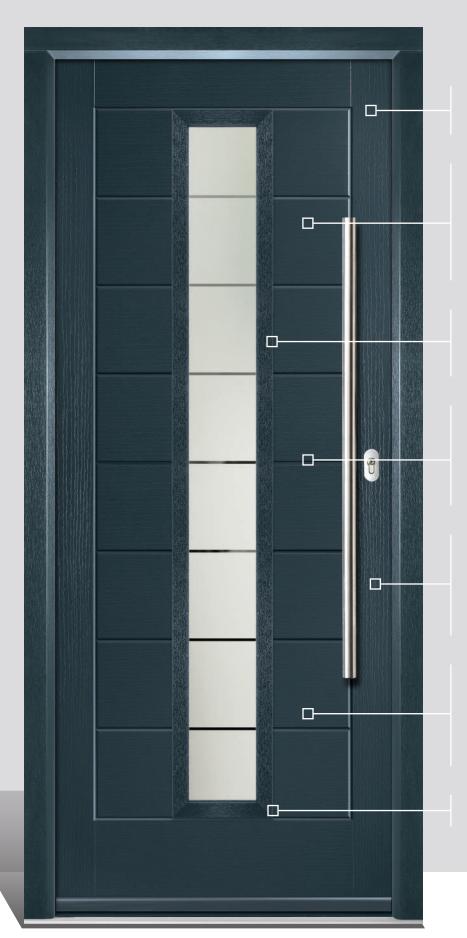

#### **Composite Construction and GRP Skins**

The ORiGINAL® composite door is the minimal-maintenance alternative to traditional door materials. It has 44mm reinforced GRP skins, finished in either woodgrain or DoorCo's® exclusive smooth/etched finish that perfectly matches aluminium, delivers kerb appeal for any property. The ORiGINAL® door outperforms other market alternatives with outstanding thermal performance. Inside, the PU foam core reduces heat loss and is encompassed by an LVL (Laminated Veneer Lumber) subframe to provide strength and rigidity. The door protects the home from the elements and will have minimal thermal expansion and contraction rates under extreme temperature variations which is perfectly normal.

#### **Exclusive Glazing Cassettes**

The ORiGINAL® Composite door range uses FLiP®, DoorCo's® exclusive glazing cassette system with revolutionary Foam in Place technology. DoorCo® also offers the unique  $Inox^{TM}$  cassette system finished in stainless steel or black matt finish.

#### **Performance**

The ORiGINAL® composite door offers a truly appealing entrance for any home, with a high-definition smooth or grained GRP outer skin that will look stunning for years to come. The door offers stability from the elements with its inner core of LVL encased with composite stiles and rails for protection against any water ingress. Our doors usually have a grained PVC edge to the hinge and lock side in either White, Chartwell Green, Anthracite Grey, stain or painted finish.

The inner core is manufactured from high density polyurethane foam, which offers exceptional thermal efficiency and will help to reduce energy bills in comparison with any other door on the market.

We take security very seriously. The ORiGINAL® composite door comes with security features which stand up to current and future security standards, including PAS 24 in line with Approved Document Q.