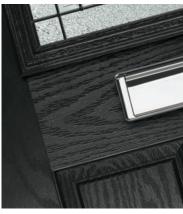

#### **Performance**

The ORiGINAL® composite door offers a truly appealing entrance for any home, with a high-definition smooth or grained GRP outer skin that will look stunning for years to come. The door offers stability from the elements with its inner core of LVL encased with composite stiles and rails for protection against any water ingress. Our doors usually have a grained PVC edge to the hinge and lock side in either White, Chartwell Green, Anthracite Grey, stain or painted finish.

The inner core is manufactured from high density polyurethane foam, which offers exceptional thermal efficiency and will help to reduce energy bills in comparison with any other door on the market.

We take security very seriously. The ORiGINAL® composite door comes with security features which stand up to current and future security standards, including PAS 24 in line with Approved Document Q.

We recommend the use of multipoint locks (locks should always be engaged so the door is not left just on the latch) and security hardware including TS007 high security cylinders and handle combinations and TS008 letterplates.