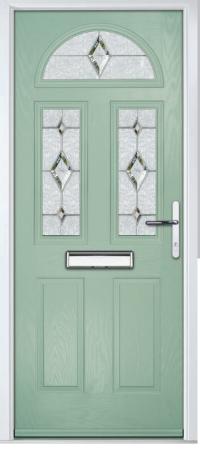

#### Numbers\*

A custom house number as a combination of clear and etched glass, is available on a range of standard glass sizes.