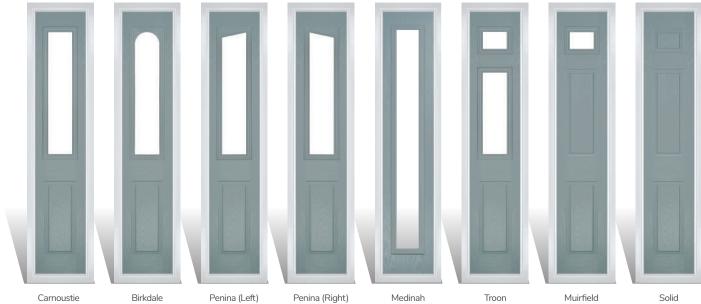

# Carnoustie

including Birkdale and Penina options

Our most popular composite door option which is now available in a choice of three glazing styles.

Birkdale

Door Glass: Lanesborough Blue

Door Glass: Cubic

## An evolution of a traditional style with its square top lites.