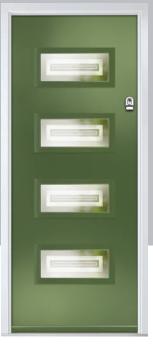

Door Colour: **Green**Door Glass: **Impression** 

Door Colour: Citrine
Door Glass: Artemis

Door Colour: Clay

Door Glass: Optimal

9Grid Option

ORIGINAL\*
Trending
Colours

Door Colour: Mushroom
Door Glass: Metropolis

Door Colour: Mulberry
Door Glass: Trio Diamond

Door Colour: Moonshine
Door Glass: Optimal

4Grid Option