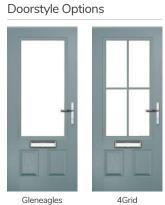

# Gleneagles including 4Grid option

With its eloquent design the Gleneagles is proving to be a very popular design enhanced even further with the grid option.

Door Colour: Moonshine

Door Colour: Twilight

Door Colour: Black
Door Glass: Louisiana

Door Colour: Clotted Cream

Door Glass: Optimal

4Grid Option