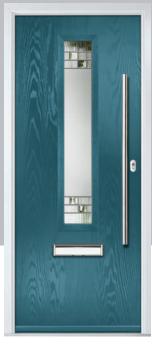

# Carnoustie

including Birkdale and Penina options

Our most popular composite door option which is now available in a choice of three glazing styles.

Birkdale

Door Glass: Lanesborough Blue

Door Glass: Cubic

Door Colour: Cotswold

Door Glass: Astoria

ii. Bolei o

Door Colour: Black

Door Glass: Luxor

Door Colour: California

Door Glass: Prestige

Door Colour: Sage