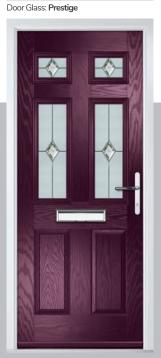

Door Colour: Cotswold

Door Glass: Astoria

ii. Bolei o

Door Colour: Black

Door Glass: Luxor

Door Colour: California

Door Glass: Prestige

Door Colour: Sage