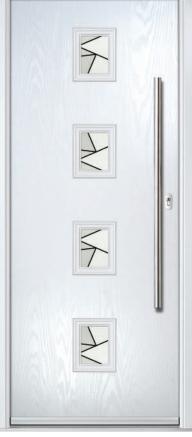

Door Glass: Milan

Door Colour: Nimbus

Door Glass: Trio Diamond

Farmhouse Option

Door Colour: **Shadow**Door Glass: **Impression** 

Farmhouse Option

I GRAINED CONTEMPORARY DOORS