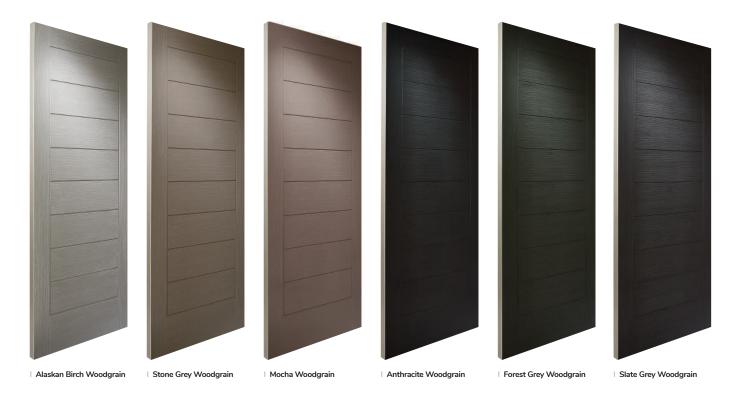

# New Range of PATiNA Colours

The Monza II door range is available in 6 unique patina stained handcrafted finishes, each base colour has a carefully selected complementary patina stain designed specifically to enhance the Monza's contemporary slab detailing.