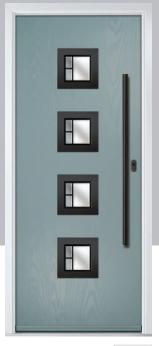

# Carnoustie

including Birkdale and Penina options

Our most popular composite door option which is now available in a choice of three glazing styles.

Birkdale

Door Glass: Lanesborough Blue

Door Glass: Cubic

Door Colour: Cotswold

Door Glass: Astoria

ii. Bolei o

Door Colour: Black

Door Glass: Luxor

Door Colour: California

Door Glass: Prestige

Door Colour: Sage