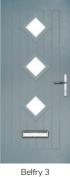

# **Belfry** including Pevero option

The Belfry has a unique 'offset etched' detailing and comes in multiple glazing styles.