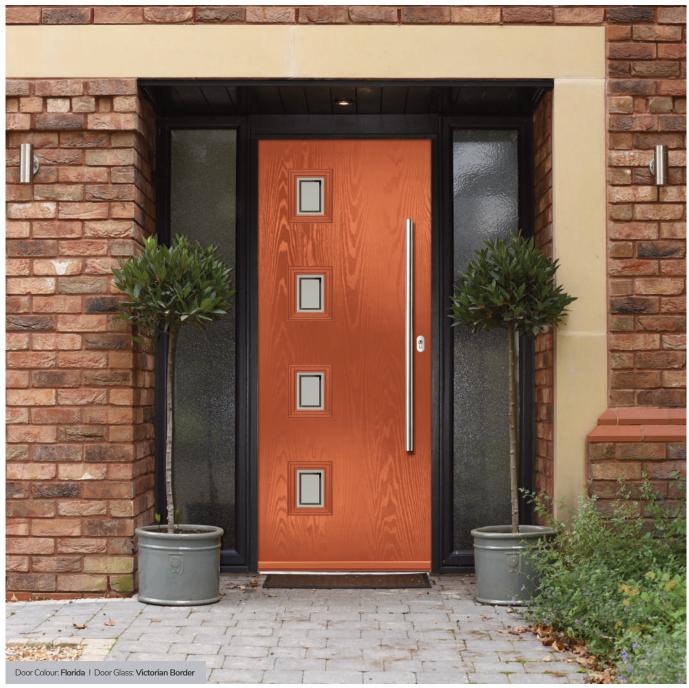

#### Monza II Oakmont

Door Colour: Stormy Seas Door Colour: Florida Door Colour: Azure Door Colour: Slate Door Glass: Cubic Door Glass: Skyline Door Glass: Victorian Border Door Glass: Lotus 0 0 0 0 9 

#### Victorian Border

Obscure delicately sandblasted glass combined with a crisp clear keyline gives Victorian Border a classical simplicity that is equally in place in contemporary and traditional doors.