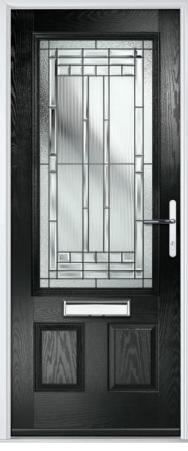

Diamond



Door Colour: Moonshine
Door Glass: Optimal

4Grid Option

# Turnberry including 11Grid option

The large arched glazed area of the Turnberry can also be enhanced with the GridLite option.







Doorstyle Options



Turnberry

11Grid



























Door Colour: Silver Grey Door Glass: Aztec



Door Colour: Wedgewood Door Glass: Optimal

11Grid Option

# Gleneagles including 4Grid option

With its eloquent design the Gleneagles is proving to be a very popular design enhanced even further with the grid option.









Door Colour: Moonshine

Door Colour: Twilight

Door Glass: Impression

Door Colour: Silver Grey
Door Glass: Synergy

Door Colour: **Diablo**Door Glass: **Onyx** 









ORIGINAL®

Trending

Colours











Door Colour: Nimbus

Door Glass: Graphite



Door Colour: Black
Door Glass: Louisiana



Door Colour: Clotted Cream

Door Glass: Optimal

4Grid Option

## St Andrews

Reminiscent of the door styles of the 1930's, the St Andrews door is available as a solid door option as well as a glazed.









St Andrews Solid











ORIGINAL\*
Trending
Colours















Door Colour: Clay

Door Glass: Hathaway



Door Colour: **Golden Oak**Door Glass: **Louisiana** 

# **Belfry** including Pevero option

The Belfry has a unique 'offset etched' detailing and comes in multiple glazing styles.

















# Sunningdale

The Sunningdale is available with a wide range of glass designs.









Doorstyle Options



Sunningdale

Farmhouse Solid

Door Colour: Florida Door Colour: Moonshine Door Colour: Clotted Cream Door Colour: Stormy S