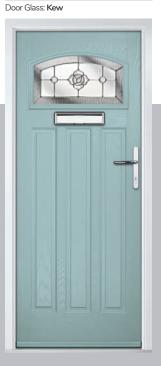

#### Kew

Kew combines intricate bevel work and soft water glass against a background of obscure etched glass. The central flower motif will make a stunning focal point for any door.