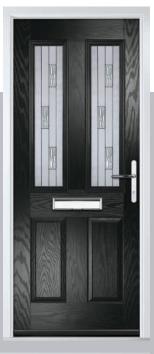

# Carnoustie

including Birkdale and Penina options

Our most popular composite door option which is now available in a choice of three glazing styles.

Birkdale

Door Glass: Lanesborough Blue

Door Glass: Cubic

Door Colour: Cotswold

Door Glass: Astoria

ii. Bolei o

Door Colour: Black

Door Glass: Luxor

Door Colour: California

Door Glass: Prestige

Door Colour: Sage