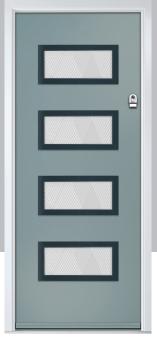

### Monza II Oakmont

The Oakmont design beautifully complements the horizontal panels of the Monza II slab with bold rectangular glazing apertures.

Door Colour: Slate Door Colour: Stormy Seas Door Colour: Florida Door Colour: Azure Door Glass: Cubic Door Glass: Skyfall Door Glass: Tron Door Glass: Lotus 0 0 0 0 