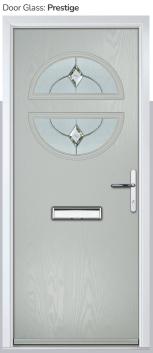

# **Troon**

including Muirfield option

The traditional six-panel door can be enhanced with either two or four small glazing details.

Door Colour: Very Berry

Door Glass: Prestige

Door Glass: Hathaway

Door Glass: Louisiana Rose Gold