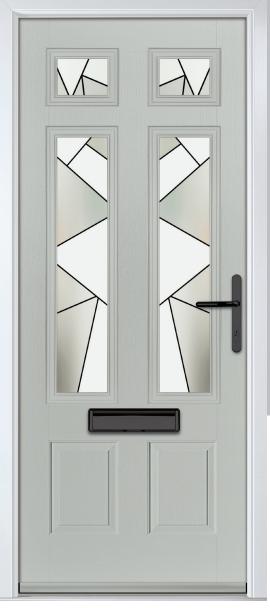

# **Pinehurst**

Door Glass: Victorian Border

Door Glass: 4 Bevel Square

Door Glass: Cubic

Door Colour: Dusky Pink

Door Glass: Trinity

FLiP® Standard Cassette Option