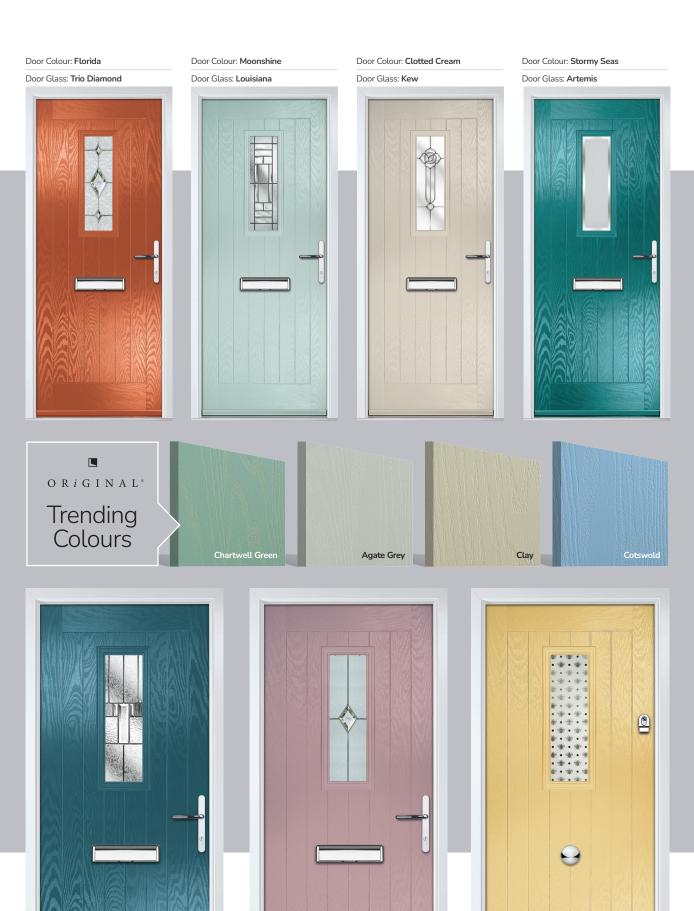

Door Colour: Wedgewood

Door Glass: **Kew** 

Door Glass: Essence

Door Colour: Victory Blue

Door Glass: Tranquility Zinc

ORIGINAL\*
Trending
Colours

Door Glass: Tiffany

Door Colour: Clay

Door Glass: Artemis

Door Colour: Anthracite Grey

Door Colour: Cotswold