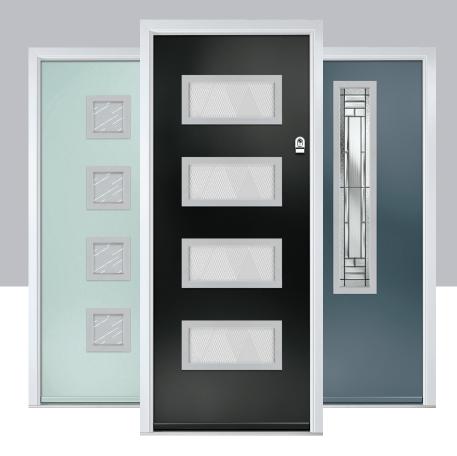

I LINKS DESIGNER DOORS

# Links Square

A popular choice with its bold colours and sleek pull handles, makes the perfect statement for a contemporary home.

# **Links Oakmont**

including Copenhagen option

The Links Oakmont door offers a unique, modern style with four decorative horizontal lites that allow light to stream in.

Door Colour: Olive Grove

Door Glass: Cubic

Door Colour: Moonshine

Door Glass: Victorian Border

Door Colour: Florida

Door Glass: Tectronic

Copenhagen Option

I LINKS DESIGNER DOORS

# Links Augusta

Door Colour. Bahia Blue | Door Glass: Lotus

With its simple, slim glazed panel and parallel pull handle, the Links Augusta has a clean modern style.

# Links Augusta Long

A full length decorative glass alternative to the standard Links Augusta.