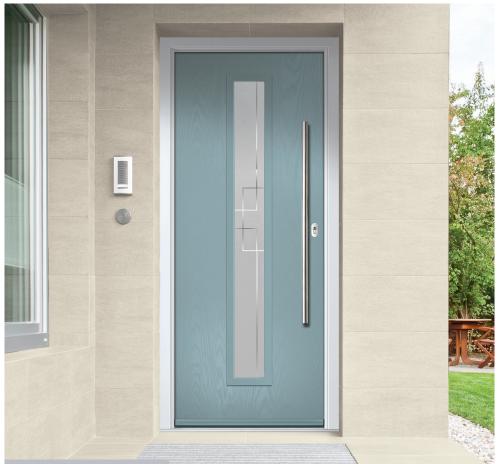

### Vilamoura

The inline slim glazing details on the Vilamoura door is inspired by the European door look.

Door Colour: Anthracite Grey

Door Glass: Louisiana

Door Colour: **Agate Grey**Door Glass: **Graphite** 