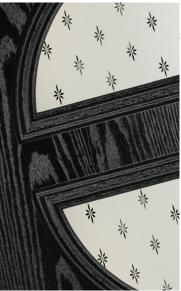

#### Victorian Border

Obscure delicately sandblasted glass combined with a crisp clear keyline gives Victorian Border a classical simplicity that is equally in place in contemporary and traditional doors.