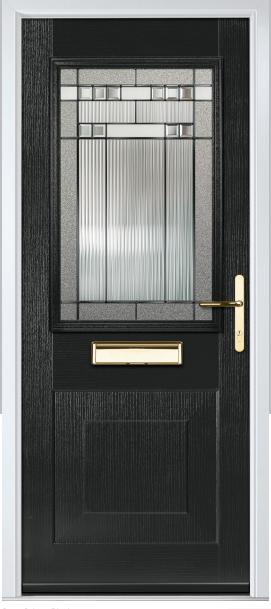

## **Eaton**

including Knightsbridge and Tatton options

Our newest door style is a perfect traditional design with brand-new grain detailing, available as Eaton, Knightsbridge and Tatton.

Doorstyle Options

Knightsbridge

Tatton

Door Colour: **Agate Grey**Door Glass: **Satin** 

Tatton 9Grid Door Colour: Mulberry
Door Glass: Casino

Door Colour: Black Ash Brown
Door Glass: Metropolis

Door Colour: Sage

Door Glass: Louisiana