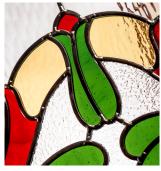

#### Lavish

Our most traditional design, the Edwardian-era, Savoy glass option combines timeless green, amber and red colourways with on-trend fluted glass. The glass pieces are combined with a subtle black caming and encapsulated inside the glass unit.