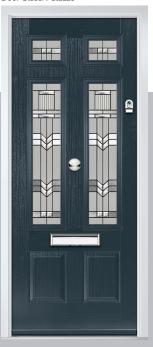

## **Eaton**

including Knightsbridge and Tatton options

Our newest door style is a perfect traditional design with brand-new grain detailing, available as Eaton, Knightsbridge and Tatton.

Doorstyle Options

Knightsbridge

Tatton

Door Colour: **Agate Grey**Door Glass: **Satin** 

Tatton 9Grid Door Colour: Mulberry
Door Glass: Casino

Door Colour: Black Ash Brown
Door Glass: Metropolis

Door Colour: Sage

Door Glass: Louisiana