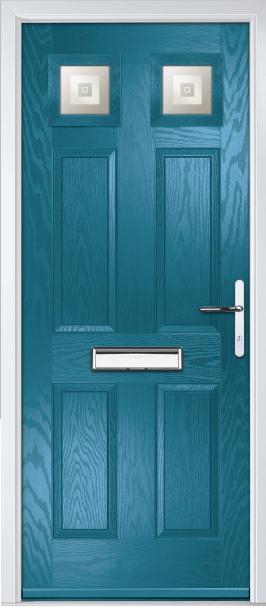

### Merion

including 4Grid option

The Merion is available with a complementary glass range designed specifically for this door style.

Door Colour: Very Berry
Door Glass: Bevel Square

4Grid Option Door Colour: Chartwell Green

Door Glass: Artemis

Door Colour: Anthracite Grey

Door Colour: Cotswold