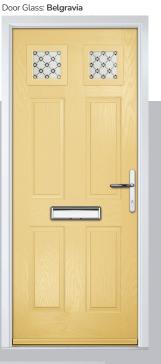

Door Colour: Cream White

Door Glass: Bloomsbury

Birkdale Option Door Colour: **Shadow** 

Door Glass: Metropolis

Door Glass: Empire

Door Glass: Belgravia

Door Colour: Silver Grey

Door Colour: Anthracite Grey

Door Glass: Victorian Border

Door Glass: Louisiana

Door Colour: Putty

Door Glass: Trio Diamond

Door Colour: Chartwell Green

Door Glass: Belgravia

Muirfield Option