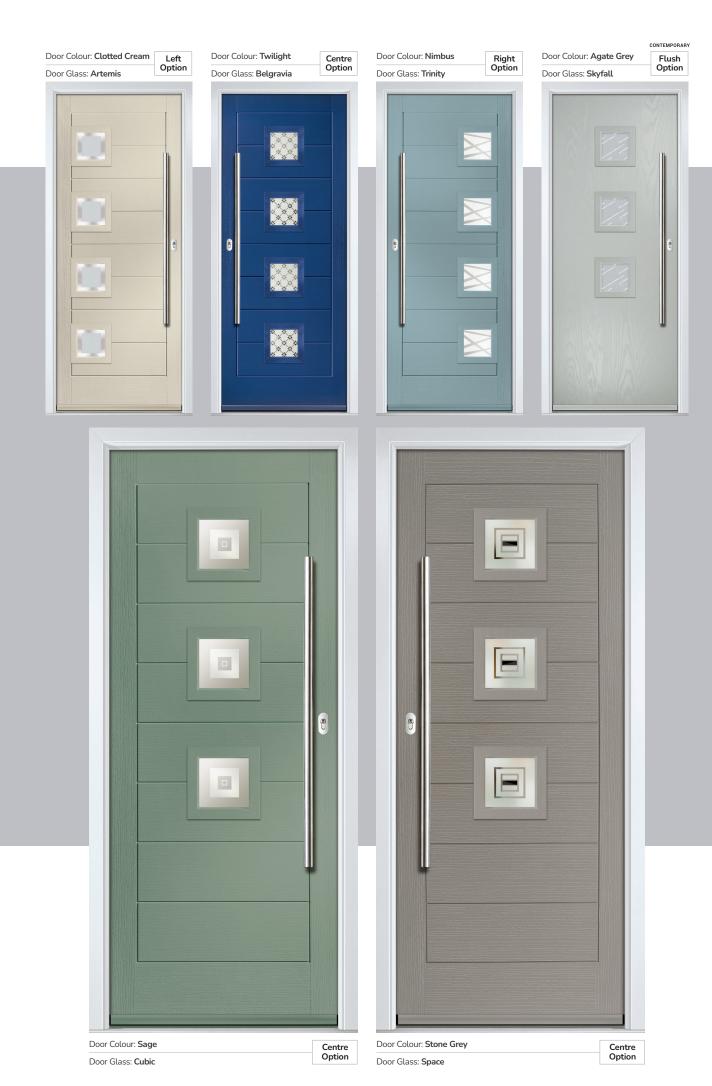

## **Eaton**

including Knightsbridge and Tatton options

Our newest door style is a perfect traditional design with brand-new grain detailing, available as Eaton, Knightsbridge and Tatton.

Doorstyle Options

Knightsbridge

Tatton

Door Colour: **Agate Grey**Door Glass: **Satin** 

Tatton 9Grid Door Colour: Mulberry
Door Glass: Casino

Door Colour: Black Ash Brown
Door Glass: Metropolis

Door Colour: Sage

Door Glass: Louisiana

KBridge Option

Door Colour: Slate Eaton
Door Glass: 4 Bevel 4Grid

Door Colour: Black
Door Glass: Skyscraper

Tatton Option Door Glass: **Geometric** 

Door Colour: Military Grey
Door Glass: Skyscraper

KBridge Option Door Colour: **Dusky Pink** 

Door Glass: Palazzo

Eaton Solid

Door Glass: Casino

Tatton Option

200. 00.00... 00.00...

Door Glass: Empire

KBridge Option Door Colour: Anthracite Grey Door Glass: Louisiana

Door Colour: Victory Blue

KBridge Solid

Door Colour: Clotted Cream Door Glass: Skyscraper

Door Colour: Silver Grey Door Glass: Optimal

Tatton 4Grid