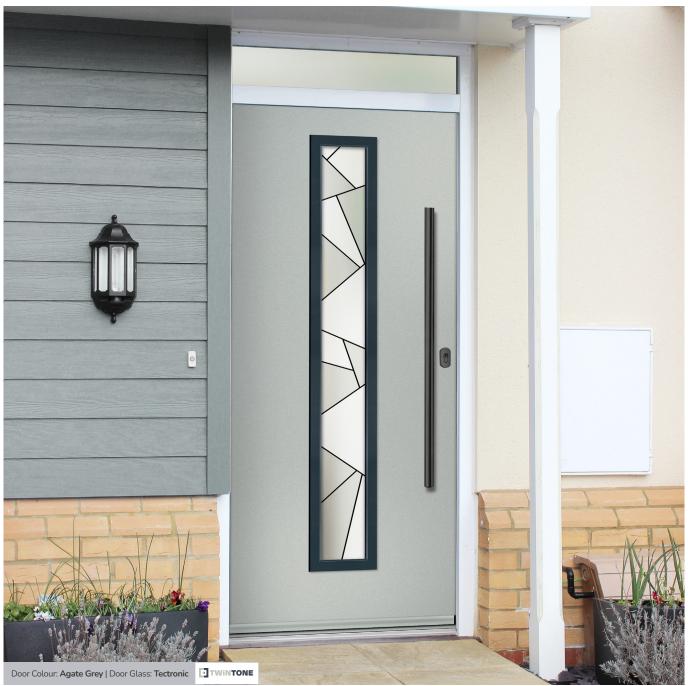

Door Colour: Agate Grey

Door Glass: **Tectronic** 

Door Colour: Agate Grey

Door Colour: Sage Door Glass: Victorian Border

TRADITIONAL Door Colour: Nimbus Door Glass: Trio Diamond

Door Colour: Sandstone Door Glass: Impression