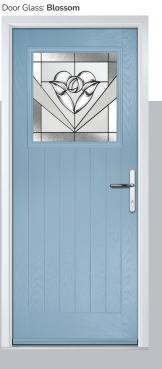

#### Blossom

The beautiful bevelled heart and flower motif that is the centrepiece of this design is reminiscent of the style created by Scottish designer and architect, Charles Rennie Macintosh. The combination of the central motif with subtle patterned glass makes this one of our most popular designs.