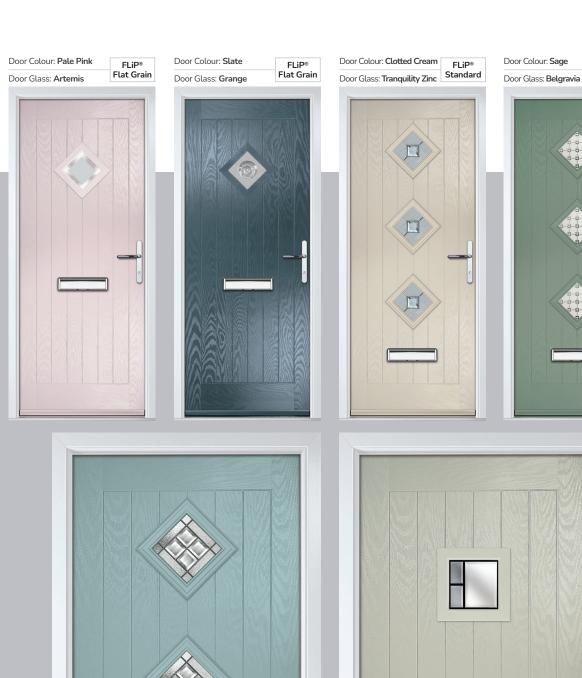

### Merion

including 4Grid option

The Merion is available with a complementary glass range designed specifically for this door style.

Door Colour: Very Berry
Door Glass: Bevel Square

4Grid Option Door Colour: Chartwell Green

Door Glass: Artemis

Door Colour: Anthracite Grey

Door Colour: Cotswold