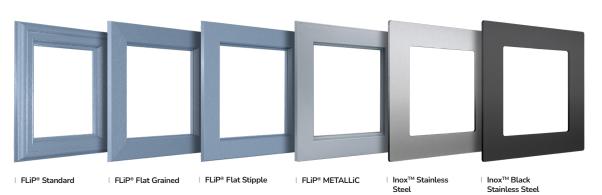

### **Exclusive Glazing Cassettes**

The ORiGINAL® Composite door range uses FLiP®, an exclusive glazing cassette system with revolutionary Foam in Place technology. We also offer the unique Inox<sup>TM</sup> cassette system finished in stainless steel or black matt finish.

#### Standard

The traditional choice with a moulded design and a woodgrain finish to suit a more conventional door design.

### Flat Grained

Be eclectic by combining a woodgrain finish with a modern squared-off flat profile that compliments a contemporary Flush or designer Monza II door.

### Flat Stipple

The modern one, with a squaredoff flat profile and smooth stippled finish that perfectly matches Links, our aluminiumeffect composite door.

### $\mathbf{Inox}^{\mathsf{TM}}$

For a more European look, choose the stunning Inox<sup>™</sup> stainless steel frames.