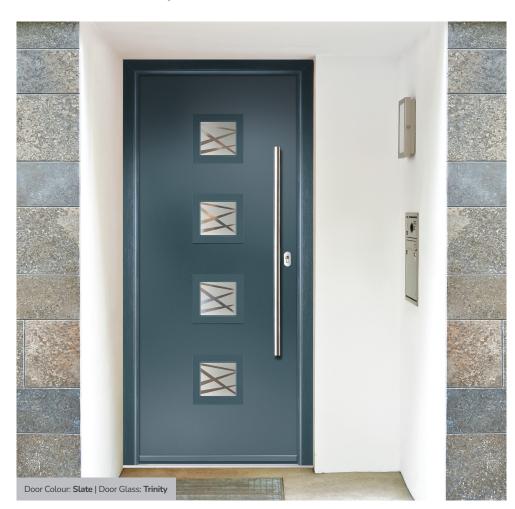

# **Pinehurst**

Door Glass: Victorian Border

Door Glass: 4 Bevel Square

Door Glass: Cubic

Door Colour: Dusky Pink

Door Glass: Trinity

FLiP® Standard Cassette Option