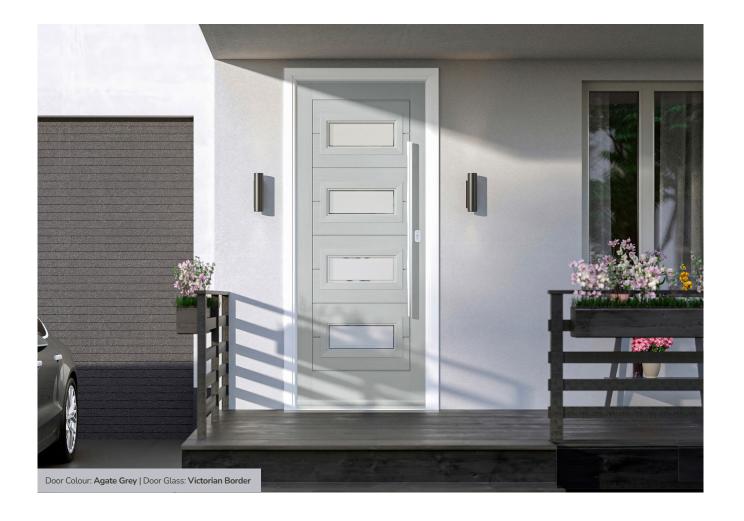

# **Pinehurst**

Door Glass: Victorian Border

Door Glass: 4 Bevel Square

Door Glass: Cubic

Door Colour: Dusky Pink

Door Glass: Trinity

FLiP® Standard Cassette Option