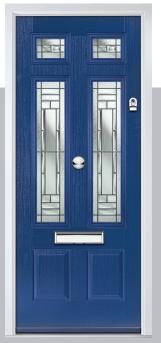

## **Eaton**

including Knightsbridge and Tatton options

Our newest door style is a perfect traditional design with brand-new grain detailing, available as Eaton, Knightsbridge and Tatton.

Doorstyle Options

Knightsbridge

Tatton

Door Colour: **Agate Grey**Door Glass: **Satin** 

Tatton 9Grid Door Colour: Mulberry
Door Glass: Casino

Door Colour: Black Ash Brown
Door Glass: Metropolis

Door Colour: Sage

Door Glass: Louisiana