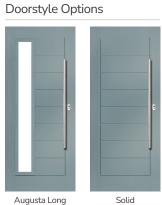

### Augusta

With its simple, slim glazed panel and parallel pull handle, the Augusta has a clean modern style.

Door Colour: **Bolero**Door Glass: **Luxor** 

Door Colour: Sage

Door Glass: Impression

Door Colour: Victory Blue
Door Glass: Lotus

### Augusta Long

Door Colour: Nimbus | Door Glass: Deco

A full length decorative glass alternative to the standard Augusta.