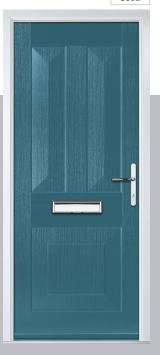

### Features & Benefits

The ORiGINAL® composite door offers a truly appealing entrance for any home, with a high-definition smooth or grained GRP outer skin that will look stunning for years to come.

The door offers stability from the elements with protection against any water ingress. The inner core is manufactured from high density polyurethane foam, which offers exceptional thermal efficiency and will help to reduce energy bills in the home in comparison with any other door on the market.

We take security very seriously. The ORIGINAL® composite door comes with security features which stand up to current and future security standards, including PAS 24 in line with Approved Document Q. We recommend the use of multipoint locks (locks should always be engaged so the door is not left just on the latch) and security hardware including TS007 high security cylinders and handle combinations and TS008 letterplates.

With our high-performance paint technology, we can offer any colour door which can even complement the colour options on frames. This provides a fantastic choice for your home. In most cases the doors come in white as standard on the internal side, however, the options are endless, so get creative with colour and choose something different for the internal side.