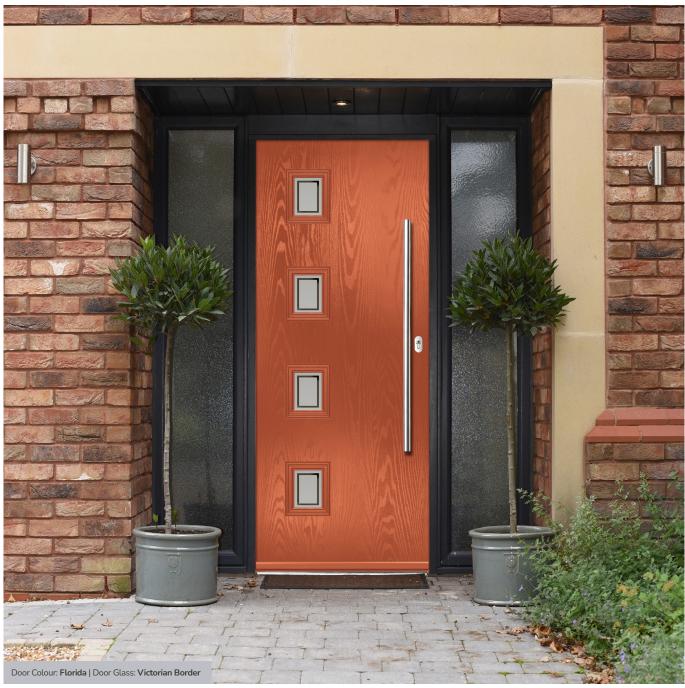

## **Eaton**

including Knightsbridge and Tatton options

Our newest door style is a perfect traditional design with brand-new grain detailing, available as Eaton, Knightsbridge and Tatton.

Doorstyle Options

Knightsbridge

Tatton

Door Colour: **Agate Grey**Door Glass: **Satin** 

Tatton 9Grid Door Colour: Mulberry
Door Glass: Casino

Door Colour: Black Ash Brown
Door Glass: Metropolis

Door Colour: Sage

Door Glass: Louisiana