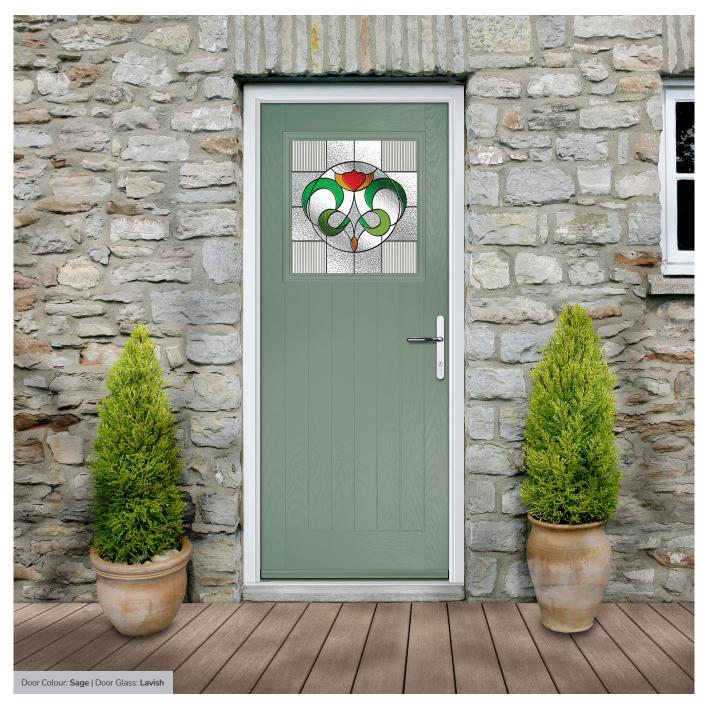

#### Lavish

Our most traditional design, the Edwardian-era, Savoy glass option combines timeless green, amber and red colourways with on-trend fluted glass. The glass pieces are combined with a subtle black caming and encapsulated inside the glass unit.