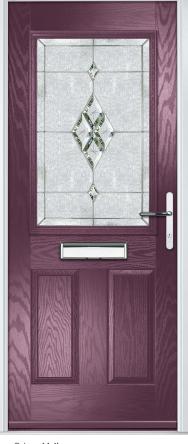

or Glass: Impression























Door Glass: Birchwood



Door Colour: Chartwell Green

Door Glass: Trio Diamond



Door Colour: Military Grey

Door Glass: Numbers\*

Portrush Option

<sup>\*</sup>Numbers is a bespoke glass design, customised to suit your number/letter requirements. We use a standardised font but the position and scale may differ according to the number of characters requested.





# **Lytham** including 4Grid and 9Grid options

With its large glazed area, the Lytham lets light flood through. Also available with GridLite and our unique integral blind option.







Doorstyle Options



Door Colour: **Shadow** 

Door Glass: Bloomsbury



Door Glass: Impression



Door Colour: Clay

Door Glass: Optimal

9Grid Option























Door Glass: Metropolis



Door Colour: Mulberry

Door Glass: Trio Diamond



Door Colour: Moonshine

Door Glass: Optimal

4Grid Option

# Turnberry including 11Grid option

The large arched glazed area of the Turnberry can also be enhanced with the GridLite option.







Doorstyle Options



Turnberry

11Grid



# St Andrews

Reminiscent of the door styles of the 1930's, the St Andrews door is available as a solid door option as well as a glazed.









St Andrews

St Andrews Solid

Door Colour: Chartwell Green

Door Glass: Impression

Door Colour: Wedgewood

Door Glass: **Kew** 



Door Glass: Essence

Door Colour: Victory Blue

Door Glass: Tranquility Zinc









ORIGINAL\*
Trending
Colours













Door Glass: Tiffany



Door Colour: Clay

Door Glass: Hathaway



Door Colour: Putty

Door Glass: Louisi