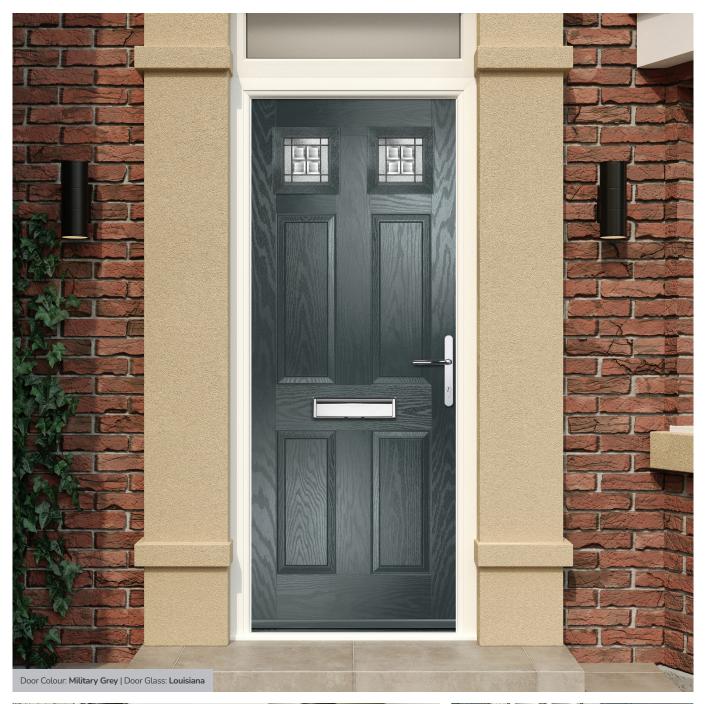

## **Eaton**

including Knightsbridge and Tatton options

Our newest door style is a perfect traditional design with brand-new grain detailing, available as Eaton, Knightsbridge and Tatton.

Doorstyle Options

Knightsbridge

Tatton

Door Colour: **Agate Grey**Door Glass: **Satin** 

Tatton 9Grid Door Colour: Mulberry
Door Glass: Casino

Door Colour: Black Ash Brown
Door Glass: Metropolis

Door Colour: Sage

Door Glass: Louisiana

KBridge Option

Door Colour: Slate Eaton
Door Glass: 4 Bevel 4Grid

Door Colour: Black
Door Glass: Skyscraper

Tatton Option Door Glass: **Geometric** 

Door Colour: Military Grey
Door Glass: Skyscraper

KBridge Option Door Colour: **Dusky Pink** 