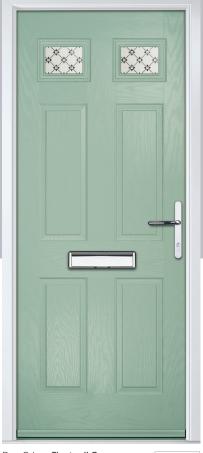

# St Andrews

Reminiscent of the door styles of the 1930's, the St Andrews door is available as a solid door option as well as a glazed.

St Andrews

St Andrews Solid

Door Colour: Chartwell Green

Door Glass: Impression

Door Colour: Wedgewood

Door Glass: **Kew** 

Door Glass: Essence

Door Colour: Victory Blue

Door Glass: Tranquility Zinc

ORIGINAL\*
Trending
Colours

Door Glass: Tiffany

Door Colour: Clay