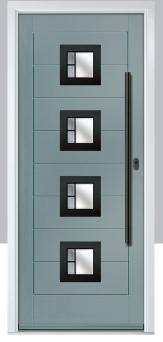

## **Eaton**

including Knightsbridge and Tatton options

Our newest door style is a perfect traditional design with brand-new grain detailing, available as Eaton, Knightsbridge and Tatton.

Doorstyle Options

Knightsbridge

Tatton

Door Colour: **Agate Grey**Door Glass: **Satin** 

Tatton 9Grid Door Colour: Mulberry
Door Glass: Casino

Door Colour: Black Ash Brown
Door Glass: Metropolis

Door Colour: Sage

Door Glass: Louisiana

KBridge Option

Door Colour: Slate Eaton
Door Glass: 4 Bevel 4Grid

Door Colour: Black
Door Glass: Skyscraper

Tatton Option Door Glass: **Geometric** 

Door Colour: Military Grey
Door Glass: Skyscraper

KBridge Option Door Colour: **Dusky Pink** 

Door Glass: Palazzo

Eaton Solid

Door Glass: Casino

Tatton Option

200. 00.00... 00.00...

Door Glass: Empire

KBridge Option Door Colour: Anthracite Grey Door Glass: Louisiana

Door Colour: Victory Blue

KBridge Solid

Door Colour: Clotted Cream Door Glass: Skyscraper

Door Colour: Silver Grey Door Glass: Optimal

Tatton 4Grid