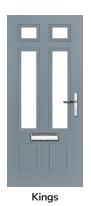

# Gleneagles including Grove and Kings option

Our popular Gleneagles design has been updated to feature a brand-new linear etch grain and is available as a single or grid glazing unit, as well as new designs Oulton, Kings and Grove.

Doorstyle Options

Gleneagles 4Grid

Kings

Door Colour: Agate Grey

Door Glass: Palazzo

Door Colour: Twilight

Door Glass: Louisiana

Door Glass: Impression