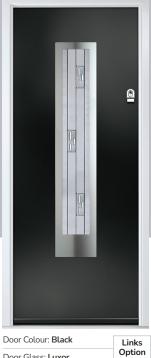

### **Inox Nice**

The Inox Nice door offers a Mediterranean style with four decorative lites that allow the light to stream in.

Door Glass: Vector (Black Only)

Door Colour: Anthracite Grey
Door Glass: Mercury

Door Colour: Silver Grey
Door Glass: Graphite

Door Colour: Sage

Door Glass: Cubic

Option

Links Option Door Colour: Very Berry
Door Glass: Cubic

Door Colour: **Shadow**Door Glass: **Trinity** 

Links Option

Door Colour: Nimbus

Door Glass: Mercury

Black Option Door Colour: Moonshine

Inox Lyon provides a stunning mix of two smaller lites delicately

'bookending' a larger central lite to optimise light penetration.

I GRAINED CONTEMPORARY DOORS