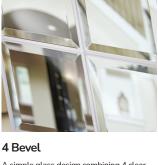

**Traditional** 

A simple glass design combining 4 clear bevelled glass squares and blackened caming that allows the light to flood.