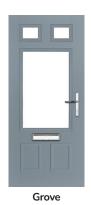

# Gleneagles including Grove and Kings option

Our popular Gleneagles design has been updated to feature a brand-new linear etch grain and is available as a single or grid glazing unit, as well as new designs Oulton, Kings and Grove.

Doorstyle Options

Gleneagles 4Grid

Kings

Door Colour: Agate Grey

Door Glass: Palazzo

Door Colour: Twilight

Door Glass: Louisiana

Door Glass: Impression