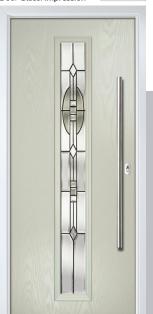

### Merion

including 4Grid option

The Merion is available with a complementary glass range designed specifically for this door style.

Door Colour: Very Berry
Door Glass: Bevel Square

4Grid Option Door Colour: Chartwell Green

Door Glass: Artemis

Door Colour: Anthracite Grey

Door Colour: Cotswold