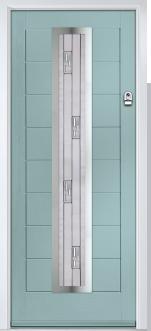

Door Colour: Azure Door Glass: Cubic Door Glass: Skyfall Door Glass: Tron Door Glass: Lotus 0 0 0 0 

Door Colour: Citrine

Door Glass: Tectronic

Door Colour: Moonshine

Door Glass: Belgravia

69

#### Monza II Inox Nice

The epitome of modern, the combination of the Monza II slab and Inox cassettes in the Nice design creates something fresh and intriguing.









Door Colour: Silver Grey

Door Glass: Graphite

Black Option



Door Colour: Mulberry
Door Glass: Skyline



Door Colour: Alaskan Birch

Door Glass: Trinity





Door Colour: Victory Blue
Door Glass: Vector (Black Only)

Door Colour: **Anthracite Grey**Door Glass: **Cubic** 

Door Colour: Wedgewood
Door Glass: Luxor

Door Colour: Pale Pink

Door Glass: Quantum

Black Option Door Colour: Alaskan Birch
Door Glass: Syscraper









I GRAINED DESIGNER DOORS

#### Monza II Inox Monaco













A new METALLiC finish is available exclusively across the FLiP Flat Stipple cassette range. Using the latest paint technology, METALLiC adds a bit of shine to further enhance the ultimate Designer door, Links.

Available for Links Square, Links Augusta, Links Augusta Long, Links Oakmont and Links Copenhagen designs.





# **TWINTONE**







Door Colour: Clay

Door Glass: Cubic

Inox Nice

Black Option



Door Colour: Very Berry

Inox Nice

Silver Option

I LINKS DESIGNER DOORS

# Links Square



A popular choice with its bold colours and sleek pull handles, makes the perfect statement for a contemporary home.





# **Links Oakmont**

including Copenhagen option

The Links Oakmont door offers a unique, modern style wi