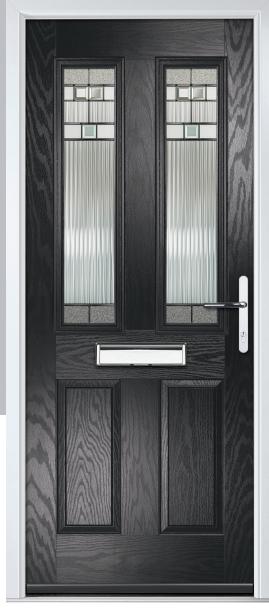

Door Colour: Victory Blue

KBridge Solid

Door Colour: Clotted Cream Door Glass: Skyscraper

Door Colour: Silver Grey Door Glass: Optimal

Tatton 4Grid











## Carnoustie

including Birkdale and Penina options

Our most popular composite door option which is now available in a choice of three glazing styles.







Doorstyle Options



Birkdale

Penina

Door Colour: Slate

Door Glass: Birchwood



Door Glass: Louisiana



Door Colour: Chartwell Green

Door Glass: Milan



Door Colour: Twilight

Door Glass: Lanesborough Blue





Door Colour: Anthracite Grey

Door Glass: Cubic



Door Colour: Cotswold

Door Glass: Astoria

Door Colour: Bolero

Door Glass: Diamonte

Door Colour: Victory Blue
Door Glass: Trio Diamond

Penina Option

Door Colour: California

Door Colour: Sage













Door Glass: Skyscraper



Door Colour: Cream White

Door Glass: Bloomsbury

Birkdale Option Door Colour: **Shadow** 

Door Glass: Metropolis



Door Glass: Empire



Door Glass: Belgravia



Door Colour: Silver Grey













## An evolution of a traditional style with its square top lites.

# **Pinehurst**







Door Glass: Victorian Border

Door Glass: 4 Bevel Square













Door Glass: Cubic



Door Colour: Dusky Pink

Door Glass: Trinity

FLiP® Standard Cassette Option

# **Troon**

including Muirfield option

The traditional six-panel door can be enhanced with either two or four small glazing details.













Door Colour: Very Berry

Door Glass: Prestige



Door Glass: Hathaway



Door Glass: Louisiana Rose Gold

Door Colour: Anthracite Grey

Door Glass: Victorian Bo