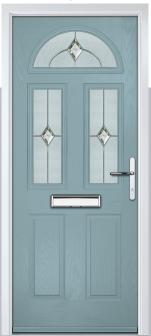

# **Pinehurst**

Door Glass: Victorian Border

Door Glass: 4 Bevel Square

Door Glass: Cubic

Door Colour: Dusky Pink

Door Glass: Trinity

FLiP® Standard Cassette Option