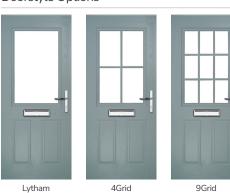

# **Lytham** including 4Grid and 9Grid options

With its large glazed area, the Lytham lets light flood through. Also available with GridLite and our unique integral blind option.

Doorstyle Options

Door Colour: **Shadow** 