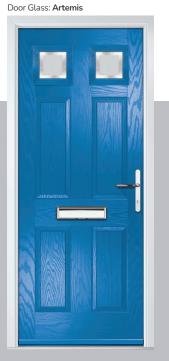

### Merion

including 4Grid option

The Merion is available with a complementary glass range designed specifically for this door style.

Door Colour: Very Berry
Door Glass: Bevel Square

4Grid Option Door Colour: Chartwell Green

Door Glass: Artemis

Door Colour: Anthracite Grey

Door Colour: Cotswold