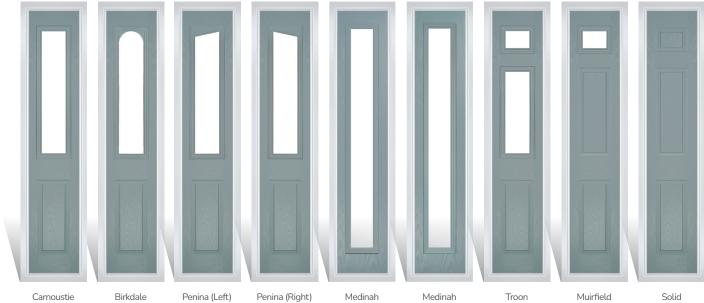

## Carnoustie

including Birkdale and Penina options

Our most popular composite door option which is now available in a choice of three glazing styles.

Doorstyle Options

Birkdale

Penina

Door Colour: Slate

Door Glass: Birchwood

# **Troon**

including Muirfield option

The traditional six-panel door can be enhanced with either two or four small glazing details.

Door Colour: Very Berry

Door Glass: Prestige

Door Glass: Hathaway

Door Glass: Louisiana Rose Gold