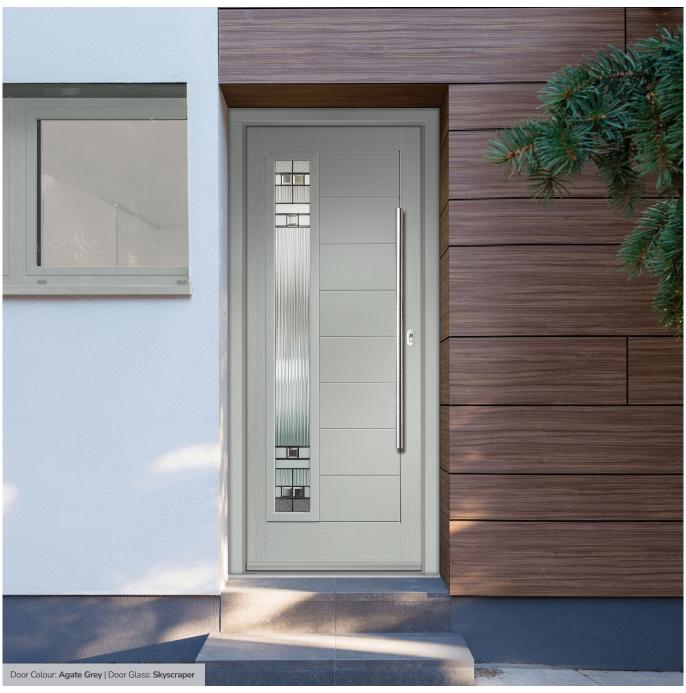

### Augusta

With its simple, slim glazed panel and parallel pull handle, the Augusta has a clean modern style.

Door Colour: **Bolero**Door Glass: **Luxor** 

Door Colour: Sage

Door Glass: Impression

Door Colour: Victory Blue
Door Glass: Lotus