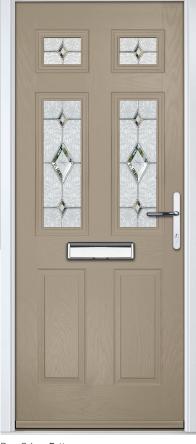

ite

Door Glass: Bloomsbury

Birkdale Option Door Colour: **Shadow** 

Door Glass: Metropolis



Door Glass: Empire



Door Glass: Belgravia



Door Colour: Silver Grey













## An evolution of a traditional style with its square top lites.

# **Pinehurst**







Door Glass: Victorian Border

Door Glass: 4 Bevel Square













Door Glass: Cubic



Door Colour: Dusky Pink

Door Glass: Trinity

FLiP® Standard Cassette Option

# **Troon**

including Muirfield option

The traditional six-panel door can be enhanced with either two or four small glazing details.













Door Colour: Very Berry

Door Glass: Prestige



Door Glass: Hathaway



Door Glass: Louisiana Rose Gold

Door Colour: Anthracite Grey

Door Glass: Victorian Border























Door Glass: Louisiana



Door Colour: Putty

Door Glass: Trio Diamond



Door Colour: Chartwell Green

Door Glass: Belgravia

Muirfield Option

# Riviera

including Portrush and Sunburst options

A traditional favourite with just a hint of modern, the Riviera is also available in Portrush and Sunburst options shown below.







Doorstyle Options







Sunburst

Door Colour: Nimbus

Door Glass: Prestige

Door Colour: Clotted Cream

Door Glass: Stardrop



Door Colour: Mulberry

Door Glass: Impression























Door Glass: Birchwood



Door Colour: Chartwell Green

Door Glass: Trio Diamond



Door Colour: Military Grey

Door Glass: Numbers\*

Portrush Option

<sup>\*</sup>Numbers is a bespoke glass design, customised to suit your number/letter requirements. We use a standardised font but the positio