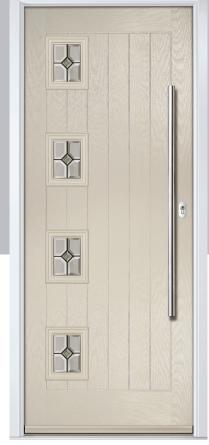

### Merion

including 4Grid option

The Merion is available with a complementary glass range designed specifically for this door style.

Door Colour: Very Berry
Door Glass: Bevel Square

4Grid Option Door Colour: Chartwell Green

Door Glass: Artemis

Door Colour: Anthracite Grey

Door Colour: Cotswold