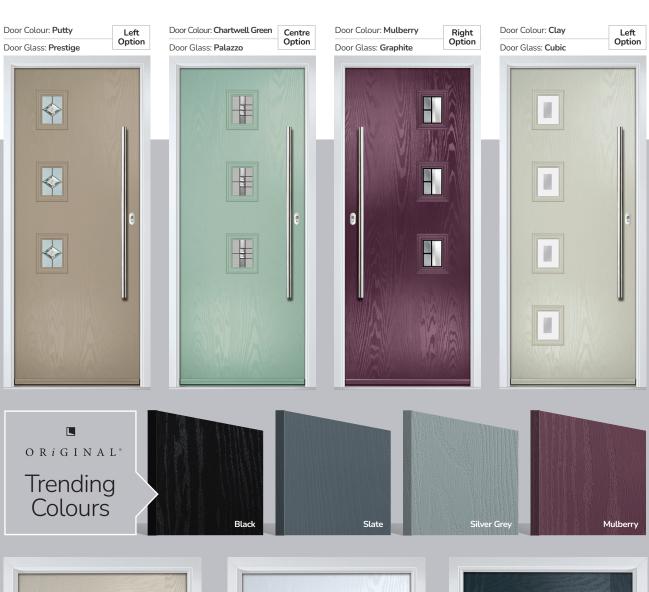

## **Eaton**

including Knightsbridge and Tatton options

Our newest door style is a perfect traditional design with brand-new grain detailing, available as Eaton, Knightsbridge and Tatton.

Doorstyle Options

Knightsbridge

Tatton

Door Colour: **Agate Grey**Door Glass: **Satin** 

Tatton 9Grid Door Colour: Mulberry
Door Glass: Casino

Door Colour: Black Ash Brown
Door Glass: Metropolis

Door Colour: Sage

Door Glass: Louisiana

KBridge Option

Door Colour: Slate Eaton
Door Glass: 4 Bevel 4Grid

Door Colour: Black
Door Glass: Skyscraper

Tatton Option Door Glass: **Geometric** 

Door Colour: Military Grey
Door Glass: Skyscraper

KBridge Option Door Colour: **Dusky Pink** 

Door Glass: Palazzo

Eaton Solid

Door Glass: Casino

Tatton Option

200. 00.00... 00.00...

Door Glass: Empire

KBridge Option Door Colour: Anthracite Grey Door Glass: Louisiana

Door Colour: Victory Blue

KBridge Solid

Door Colour: Clotted Cream Door Glass: Skyscraper

Door Colour: Silver Grey Door Glass: Optimal

Tatton 4Grid