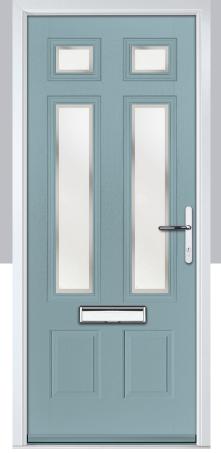

## **Eaton**

including Knightsbridge and Tatton options

Our newest door style is a perfect traditional design with brand-new grain detailing, available as Eaton, Knightsbridge and Tatton.

Doorstyle Options

Knightsbridge

Tatton

Door Colour: **Agate Grey**Door Glass: **Satin** 

Tatton 9Grid Door Colour: Mulberry
Door Glass: Casino

Door Colour: Black Ash Brown
Door Glass: Metropolis

Door Colour: Sage

Door Glass: Louisiana