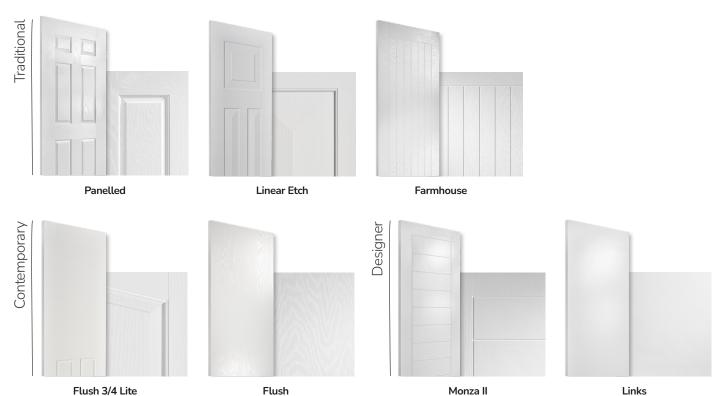

### **Door Styles**

A range of traditional doors designed to replicate the most popular timber doors and come with highly defined mouldings and realistic woodgrain embossing on the surface. Whether for a Victorian home, a modern townhouse or a farmhouse cottage, these doors always enhance the appearance of the entrance.

Traditional

Page 40

Page 40

Solid Page 38 Page 38

A selection of modern styles created from our newly engineered flush 3/4 lite finish and ever-popular flush finish. Featuring a mixture of angular and rounded mouldings, this collection perfectly suits our Standard, Flat Grained and Inox Stainless Steel cassettes.

Contemporary

Page 46

Page 46

Vilamoura Page 52

Augusta Long Page 55

**Inox Nice** Page 56

Inox Lyon Page 57

Inox Munich Page 58

Inox Barcelona Inox Monaco Page 59 Page 60

Designer