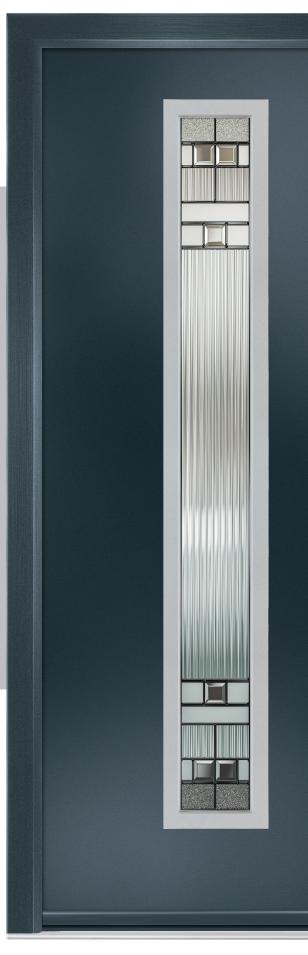

# Links Augusta Long

A full length decorative glass alternative to the standard Links Augusta.