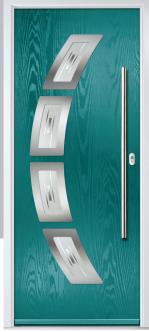

#### **Inox Barcelona**

The sweeping Barcelona design 'oozes' sophistication and is a popular option. Available with or without curve panel.

Door Colour: Stormy Seas Door Glass: Tokyo

Left Option

Door Colour: Very Berry Door Glass: Halo