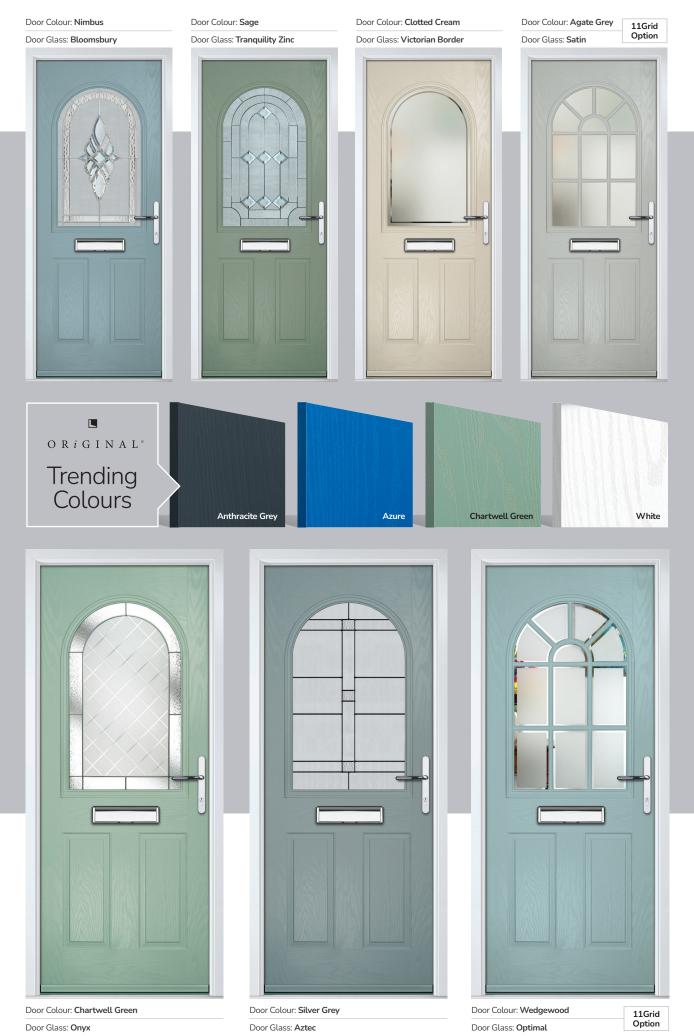

Door Colour: Wedgewood

Door Glass: **Kew** 

Door Glass: Essence

Door Colour: Victory Blue

Door Glass: Tranquility Zinc

ORIGINAL\*
Trending
Colours

Door Glass: Tiffany

Door Colour: Clay