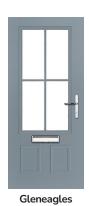

# Gleneagles including Grove and Kings option

Our popular Gleneagles design has been updated to feature a brand-new linear etch grain and is available as a single or grid glazing unit, as well as new designs Oulton, Kings and Grove.

Doorstyle Options

Gleneagles 4Grid

Kings

Door Colour: Agate Grey

Door Glass: Palazzo

Door Colour: Twilight

Door Glass: Louisiana

Door Glass: Impression