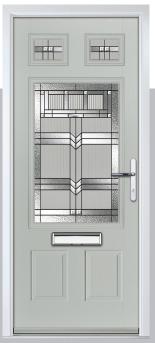

# St Andrews

Reminiscent of the door styles of the 1930's, the St Andrews door is available as a solid door option as well as a glazed.

St Andrews

St Andrews Solid

Door Colour: Chartwell Green

Door Glass: Impression