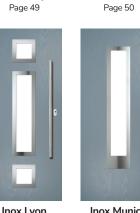

Door Glass: Mercury

Black Option Door Colour: Moonshine

Inox Lyon provides a stunning mix of two smaller lites delicately

'bookending' a larger central lite to optimise light penetration.

I GRAINED CONTEMPORARY DOORS

# **Inox Lyon**

### **Inox Munich**

With its large single centre lite drawing the eye, the lnox Munich achieves a bold yet graceful design.

Door Colour: Agate Grey Door Glass: Graphite

Door Colour: Anthracite Grey Door Glass: Synergy