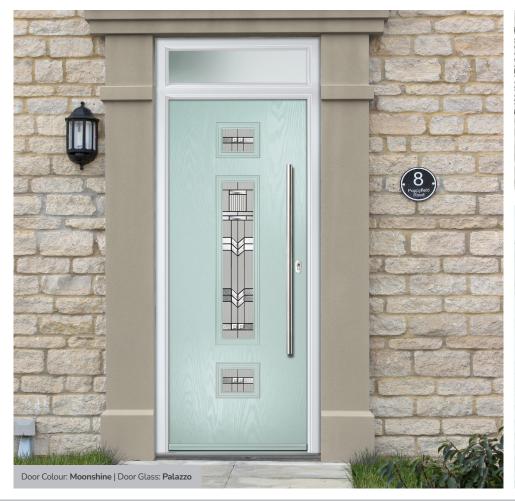

racite Grey

Door Glass: Palazzo



Door Colour: **Shadow** 

Door Colour: White

Door Glass: **Graphite** 













Door Glass: Optimal

4Grid Option



Door Colour: Agate Grey

Door Glass: **Tectronic** 

Door Colour: Agate Grey



Door Colour: Sage Door Glass: Victorian Border



TRADITIONAL Door Colour: Nimbus Door Glass: Trio Diamond



Door Colour: Sandstone Door Glass: Impression





I GRAINED CONTEMPORARY DOORS

## Chantilly









### Seminole

The Seminole is a very popular contemporary door design with an abundance of glazing options and positions.







Doorstyle Options



Seminole 3













Door Colour: Anthracite Grey

Door Glass: Louisiana

TRADITIONAL

### Vilamoura

The inline slim glazing details on the Vilamoura door is inspired by the European door look.









Door Colour: Anthracite Grey

Door Glass: Louisiana



Door Colour: **Agate Grey**Door Glass: **Graphite** 



Door Colour: Emerald

Door Glass: Cubic



Door Colour: French Blue

Door Glass: Birchwood

Farmhouse Option TRADITIONAL







Door Colour: Mulberry

CONTEMPORARY

I GRAINED CONTEMPORARY DOORS

### **Oakmont**

including Copenhagen option









### Augusta

With its simple, slim glazed panel and parallel pull handle, the Augusta has a clean modern style.









Door Colour: **Bolero**Door Glass: **Luxor** 



Door Colour: Sage

Door Glass: Impression



Door Colour: Victory Blue
Door Glass: Lotus



Door Colour: Citrine

Door Glass: Louisiana

Door Colour: Slate Door Glass: Skyscraper



Door Colour: Bahia Blue Door Glass: Athena



Door Colour: Clay FLiP® Standard D