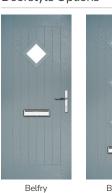

# **Belfry** including Pevero option

The Belfry has a unique 'offset etched' detailing and comes in multiple glazing styles.

Belfry 3

Pevero

FLiP® Standard

Door Colour: Wedgewood

Belfry 3 Option