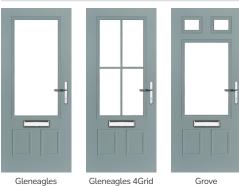

# Gleneagles including Grove and Kings option

Our popular Gleneagles design has been updated to feature a brand-new linear etch grain and is available as a single or grid glazing unit, as well as new designs Oulton, Kings and Grove.

Doorstyle Options

Gleneagles 4Grid

Kings

Door Colour: Agate Grey

Door Glass: Palazzo

Door Colour: Twilight

Door Glass: Louisiana

Door Glass: Impression