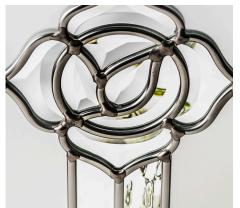

#### Kew

Kew combines intricate bevel work and soft water glass against a background of obscure etched glass. The central flower motif will make a stunning focal point for any door.