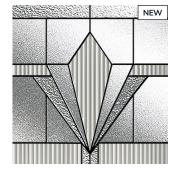

#### **Empire**

A detailed yet subtle design with a clear repeating design motif set against etched effect glass. The classic 1920's Art Deco motif design suits a wide range of door styles and architectural styles.