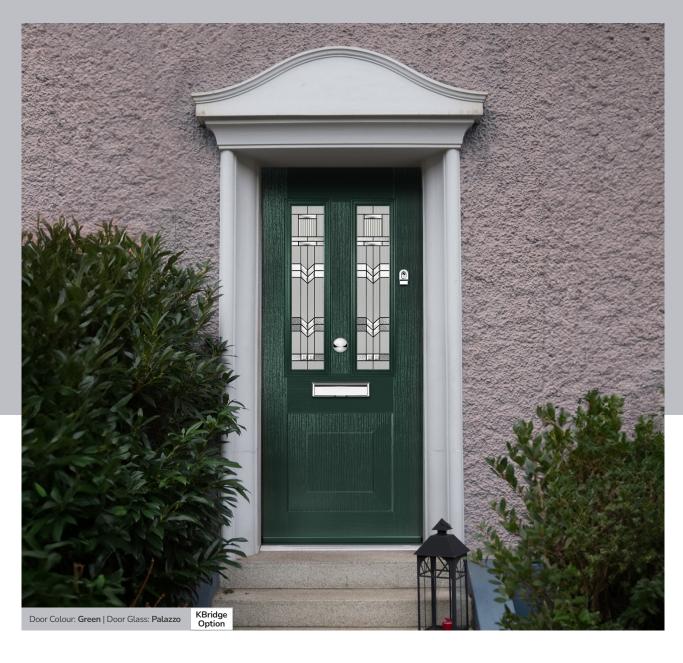

KBridge Option

Door Colour: Slate Eaton
Door Glass: 4 Bevel 4Grid

Door Colour: Black
Door Glass: Skyscraper

Tatton Option Door Glass: **Geometric** 

Door Colour: Military Grey
Door Glass: Skyscraper

KBridge Option Door Colour: **Dusky Pink** 

Door Glass: Palazzo

Eaton Solid

Door Glass: Casino

Tatton Option

200. 00.00... 00.00...

Door Glass: Empire

KBridge Option Door Colour: Anthracite Grey Door Glass: Louisiana

Door Colour: Victory Blue