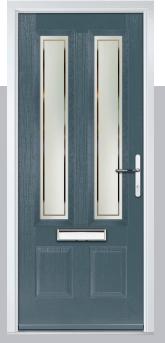

## **Eaton**

including Knightsbridge and Tatton options

Our newest door style is a perfect traditional design with brand-new grain detailing, available as Eaton, Knightsbridge and Tatton.

Doorstyle Options

Knightsbridge

Tatton

Door Colour: **Agate Grey**Door Glass: **Satin** 

Tatton 9Grid Door Colour: Mulberry
Door Glass: Casino

Door Colour: Black Ash Brown
Door Glass: Metropolis

Door Colour: Sage

Door Glass: Louisiana