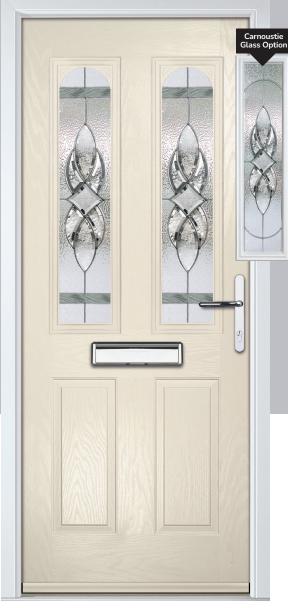

## Carnoustie

including Birkdale and Penina options

Our most popular composite door option which is now available in a choice of three glazing styles.

Doorstyle Options

Birkdale

Penina

Door Colour: Slate

Door Glass: Birchwood