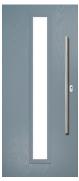

### Augusta

With its simple, slim glazed panel and parallel pull handle, the Augusta has a clean modern style.

Door Colour: **Bolero**Door Glass: **Luxor** 

Door Colour: Sage

Door Glass: Impression

Door Colour: Victory Blue
Door Glass: Lotus

### Augusta Long

Door Colour: Nimbus | Door Glass: Deco

A full length decorative glass alternative to the standard Augusta.