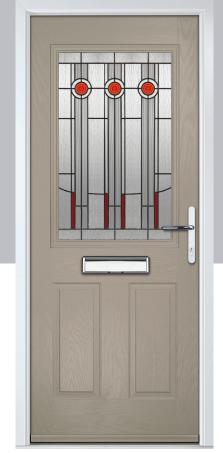

## **Eaton**

including Knightsbridge and Tatton options

Our newest door style is a perfect traditional design with brand-new grain detailing, available as Eaton, Knightsbridge and Tatton.

Doorstyle Options

Knightsbridge

Tatton

Door Colour: **Agate Grey**Door Glass: **Satin** 

Tatton 9Grid Door Colour: Mulberry
Door Glass: Casino

Door Colour: Black Ash Brown
Door Glass: Metropolis

Door Colour: Sage

Door Glass: Louisiana