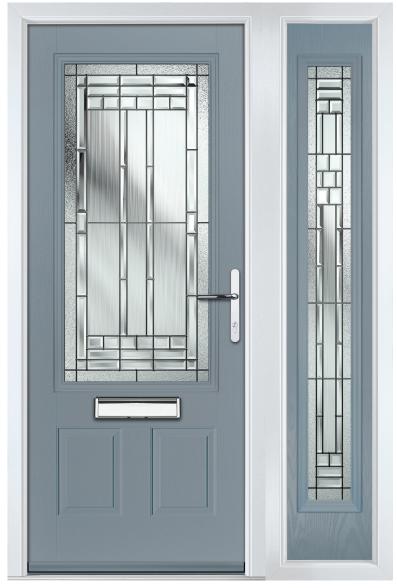

## **Eaton**

including Knightsbridge and Tatton options

Our newest door style is a perfect traditional design with brand-new grain detailing, available as Eaton, Knightsbridge and Tatton.

Doorstyle Options

Knightsbridge

Tatton

Door Colour: **Agate Grey**Door Glass: **Satin** 

Tatton 9Grid Door Colour: Mulberry
Door Glass: Casino

Door Colour: Black Ash Brown
Door Glass: Metropolis

Door Colour: Sage

Door Glass: Louisiana