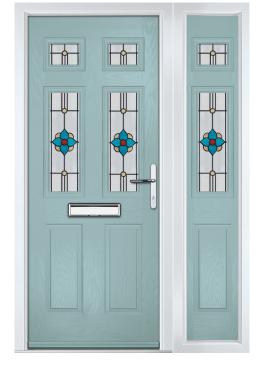

## Carnoustie

including Birkdale and Penina options

Our most popular composite door option which is now available in a choice of three glazing styles.

Doorstyle Options

Birkdale

Penina

Door Colour: Slate

Door Glass: Birchwood

Door Glass: Louisiana

Door Colour: Chartwell Green

Door Glass: Milan

Door Colour: Twilight

Door Glass: Lanesborough Blue

Door Colour: Anthracite Grey

Door Glass: Cubic

Door Colour: Cotswold