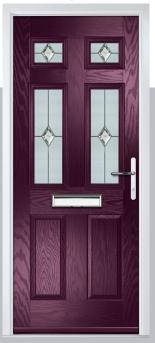

## **Eaton**

including Knightsbridge and Tatton options

Our newest door style is a perfect traditional design with brand-new grain detailing, available as Eaton, Knightsbridge and Tatton.

Doorstyle Options

Knightsbridge

Tatton

Door Colour: **Agate Grey**Door Glass: **Satin** 

Tatton 9Grid Door Colour: Mulberry
Door Glass: Casino

Door Colour: Black Ash Brown
Door Glass: Metropolis

Door Colour: Sage

Door Glass: Louisiana

KBridge Option

Door Colour: Slate Eaton
Door Glass: 4 Bevel 4Grid

Door Colour: Black
Door Glass: Skyscraper

Tatton Option Door Glass: **Geometric** 

Door Colour: Military Grey
Door Glass: Skyscraper

KBridge Option Door Colour: **Dusky Pink** 