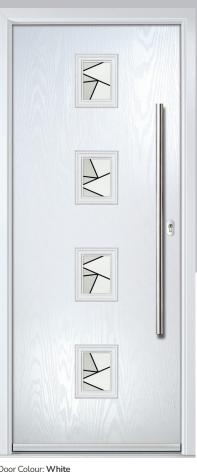

# **Lytham** including 4Grid and 9Grid options

With its large glazed area, the Lytham lets light flood through. Also available with GridLite and our unique integral blind option.

Doorstyle Options

Door Colour: **Shadow** 

Door Glass: Bloomsbury

Door Glass: Impression

Door Colour: Clay

Door Glass: Optimal

9Grid Option

Door Glass: Metropolis

Door Colour: Mulberry

Door Glass: Trio Diamond