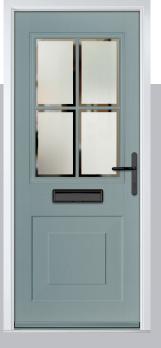

### **Door Styles**

A range of traditional doors designed to replicate the most popular timber doors and come with highly defined mouldings and realistic woodgrain embossing on the surface. Whether for a Victorian home, a modern townhouse or a farmhouse cottage, these doors always enhance the appearance of the entrance.

Traditional

Page 40

Page 40

Solid Page 38 Page 38

A selection of modern styles created from our newly engineered flush 3/4 lite finish and ever-popular flush finish. Featuring a mixture of angular and rounded mouldings, this collection perfectly suits our Standard, Flat Grained and Inox Stainless Steel cassettes.