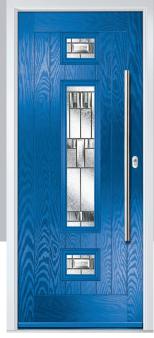

## **Eaton**

including Knightsbridge and Tatton options

Our newest door style is a perfect traditional design with brand-new grain detailing, available as Eaton, Knightsbridge and Tatton.

Doorstyle Options

KBridge Option

Door Colour: Slate Eaton
Door Glass: 4 Bevel 4Grid

Door Colour: Black
Door Glass: Skyscraper

Tatton Option Door Glass: **Geometric** 

Door Colour: Military Grey
Door Glass: Skyscraper

KBridge Option Door Colour: **Dusky Pink** 