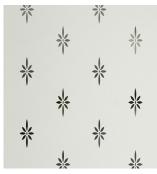

#### Stardrop

Stardrop features delicate star drops in a sparse pattern giving a high level of obscurity through the etched texture of the glass.