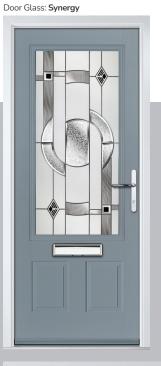

### **Inox Munich**

With its large single centre lite drawing the eye, the lnox Munich achieves a bold yet graceful design.

Door Colour: Agate Grey Door Glass: Graphite

Door Colour: Anthracite Grey Door Glass: Synergy

#### Synergy

A modern twist on a traditional technique, Synergy combines hand-cut textured glass pieces, contemporary fused glass elements and polished zinc caming.