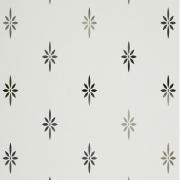

#### Belgravia

A Victorian inspired repeat design with a delicate star motif set into a diamond pattern. The combination of etched and clear glass works beautifully well on this traditional timeless design.