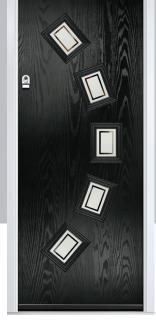

# Monza II Square

This modern design is brought to life with clean lines and crisp edges, available with three or four glazing apertures.

Doorstyle Options

Square 4

Square 3