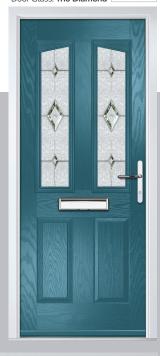

isiana

Door Colour: Victory Blue

KBridge Solid

Door Colour: Clotted Cream Door Glass: Skyscraper

Door Colour: Silver Grey Door Glass: Optimal

Tatton 4Grid











## Carnoustie

including Birkdale and Penina options

Our most popular composite door option which is now available in a choice of three glazing styles.







Doorstyle Options



Birkdale

Penina

Door Colour: Slate

Door Glass: Birchwood



Door Glass: Louisiana



Door Colour: Chartwell Green

Door Glass: Milan



Door Colour: Twilight

Door Glass: Lanesborough Blue





Door Colour: Anthracite Grey

Door Glass: Cubic



Door Colour: Cotswold

Door Glass: Astoria

Door Colour: Bolero

Door Glass: Diamonte

Door Colour: Victory Blue
Door Glass: Trio Diamond

Penina Option

Door Colour: California

Door Colour: Sage













Door Glass: Skyscraper



Door Colour: Cream White

Door Glass: Bloomsbury

Birkdale Option Door Colour: **Shadow** 

Door Glass: Metropolis



Door Glass: Empire



Door Glass: Belgravia



Door Colour: Silver Grey













## An evolution of a traditional style with its square top lites.

# **Pinehurst**







Door Glass: Victorian Border

Door Glass: 4 Bevel Square













Door Glass: Cubic



Door Colour: Dusky Pink

Door Glass: Trinity

FLiP® Standard Cassette Option

# **Troon**

including Muirfield option

The traditional six-panel door can be enhanced with either two or four small glazing details.













Door Colour: Very Berry

Door Glass: Prestige



Door Glass: Hathaway



Door Glass: Louisiana Rose Gold

Door Colour: Anthracite Grey

Door Glass: Victor