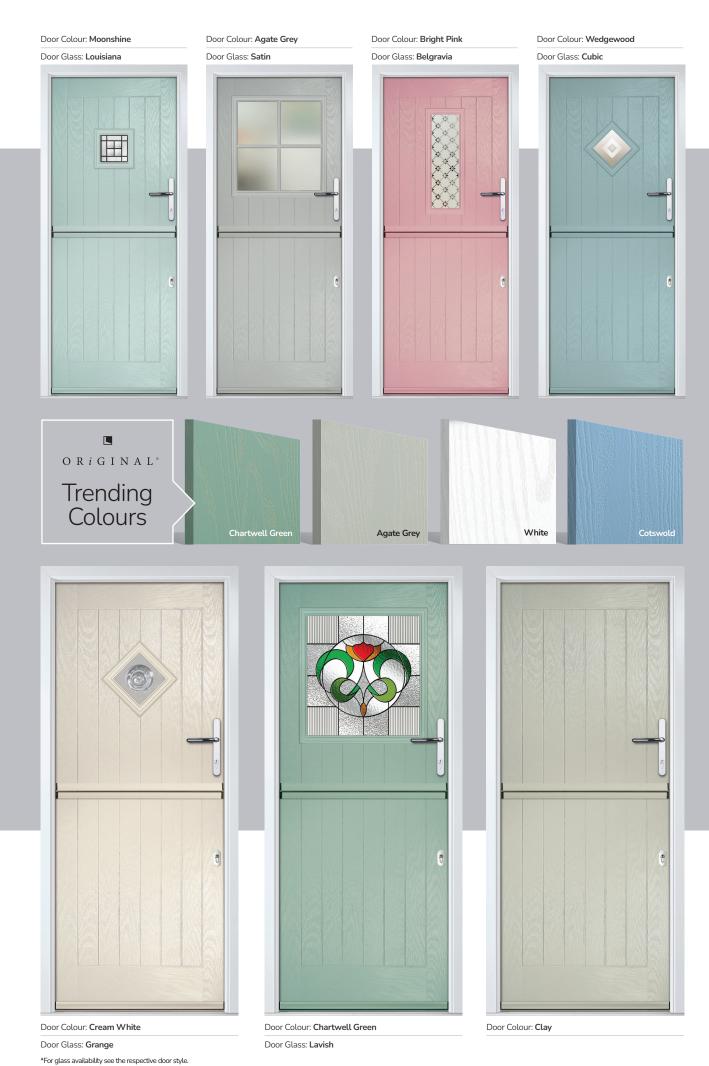

Door Colour: Wedgewood

Door Glass: **Kew** 

Door Glass: Essence

Door Colour: Victory Blue

Door Glass: Tranquility Zinc

ORIGINAL\*
Trending
Colours

Door Glass: Tiffany

Door Colour: Clay

Door Glass: Louisiana

Door Colour: Chartwell Green

Door Glass: Milan

Door Colour: Twilight

Door Glass: Lanesborough Blue

Door Colour: Anthracite Grey

Door Glass: Cubic

Door Colour: Cotswold

Door Colour: Anthracite Grey

Door Glass: Victorian Border

Door Glass: Louisiana

Door Colour: Putty

Door Glass: Trio Diamond

Door Colour: Chartwell Green

Door Glass: Belgravia

Muirfield Option

Door Colour: Cream White

Door Glass: Bloomsbury

Birkdale Option Door Colour: **Shadow** 

Door Glass: Metropolis

Door Glass: Empire

Door Glass: Belgravia

Door Colour: Silver Grey