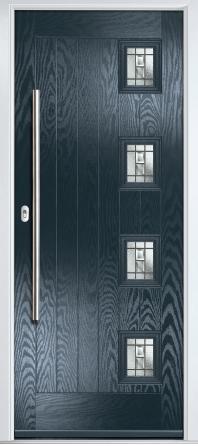

# Gleneagles including Grove and Kings option

Our popular Gleneagles design has been updated to feature a brand-new linear etch grain and is available as a single or grid glazing unit, as well as new designs Oulton, Kings and Grove.

Doorstyle Options

Gleneagles 4Grid

Kings

Door Colour: Agate Grey

Door Glass: Palazzo

Door Colour: Twilight

Door Glass: Louisiana

Door Glass: Impression