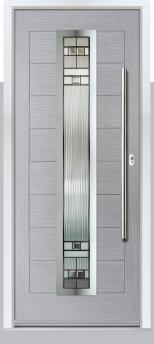

# Monza II Augusta Long

A stunning modern design features linear etched detailing, a panelled moulding design and stunning full-length piece of glass for extra wow.

# Monza II Augusta

Linear, angular and modern, Monza II Augusta is a stunning design with a focal point of glass that really steals the show.

Augusta

Solid