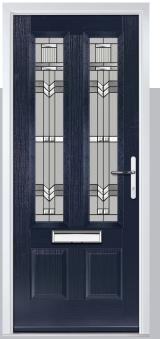

#### **Empire**

A detailed yet subtle design with a clear repeating design motif set against etched effect glass. The classic 1920's Art Deco motif design suits a wide range of door styles and architectural styles.