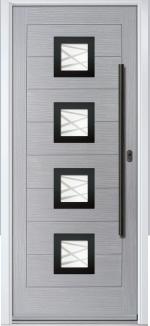

## **Eaton**

including Knightsbridge and Tatton options

Our newest door style is a perfect traditional design with brand-new grain detailing, available as Eaton, Knightsbridge and Tatton.

Doorstyle Options

Knightsbridge

Tatton

Door Colour: **Agate Grey**Door Glass: **Satin** 

Tatton 9Grid Door Colour: Mulberry
Door Glass: Casino

Door Colour: Black Ash Brown
Door Glass: Metropolis

Door Colour: Sage

Door Glass: Louisiana

KBridge Option

Door Colour: Slate Eaton
Door Glass: 4 Bevel 4Grid

Door Colour: Black
Door Glass: Skyscraper

Tatton Option Door Glass: **Geometric** 

Door Colour: Military Grey
Door Glass: Skyscraper

KBridge Option Door Colour: **Dusky Pink** 

Door Glass: Palazzo

Eaton Solid

Door Glass: Casino

Tatton Option

200. 00.00... 00.00...

Door Glass: Empire

KBridge Option Door Colour: Anthracite Grey Door Glass: Louisiana

Door Colour: Victory Blue

KBridge Solid

Door Colour: Clotted Cream Door Glass: Skyscraper

Door Colour: Silver Grey Door Glass: Optimal

Tatton 4Grid