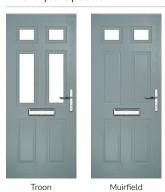

# **Troon**

including Muirfield option

The traditional six-panel door can be enhanced with either two or four small glazing details.

Door Colour: Very Berry

Door Glass: Prestige

Door Glass: Hathaway

Door Glass: Louisiana Rose Gold

Door Colour: Anthracite Grey

Door Glass: Victorian Border

Door Glass: Louisiana

Door Colour: Putty

Door Glass: Trio Diamond

Door Colour: Chartwell Green

Door Glass: Belgravia

Muirfield Option