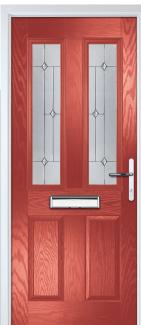

ouisiana

Door Colour: Victory Blue

KBridge Solid

Door Colour: Clotted Cream Door Glass: Skyscraper

Door Colour: Silver Grey Door Glass: Optimal

Tatton 4Grid











## Carnoustie

including Birkdale and Penina options

Our most popular composite door option which is now available in a choice of three glazing styles.







Doorstyle Options



Birkdale

Penina

Door Colour: Slate

Door Glass: Birchwood



Door Glass: Louisiana



Door Colour: Chartwell Green

Door Glass: Milan



Door Colour: Twilight

Door Glass: Lanesborough Blue





Door Colour: Anthracite Grey

Door Glass: Cubic



Door Colour: Cotswold

Door Glass: Astoria

Door Colour: Bolero

Door Glass: Diamonte

Door Colour: Victory Blue
Door Glass: Trio Diamond

Penina Option

Door Colour: California

Door Colour: Sage













Door Glass: Skyscraper



Door Colour: Cream White

Door Glass: Bloomsbury

Birkdale Option Door Colour: **Shadow** 

Door Glass: Metropolis



Door Glass: Empire



Door Glass: Belgravia



Door Colour: Silver Grey













## An evolution of a traditional style with its square top lites.

# **Pinehurst**







Door Glass: Victorian Border

Door Glass: 4 Bevel Square













Door Glass: Cubic



Door Colour: Dusky Pink

Door Glass: Trinity

FLiP® Standard Cassette Option

# **Troon**

including Muirfield option

The traditional six-panel door can be enhanced with either two or four small glazing details.













Door Colour: Very Berry

Door Glass: Prestige



Door Glass: Hathaway



Door Glass: Louisiana Rose Gold

Door Colour: Anthracite Grey

Door Glass: Vict