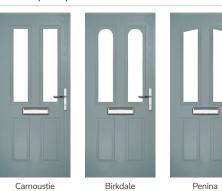

## Carnoustie

including Birkdale and Penina options

Our most popular composite door option which is now available in a choice of three glazing styles.

Doorstyle Options

Birkdale

Penina

Door Colour: Slate

Door Glass: Birchwood