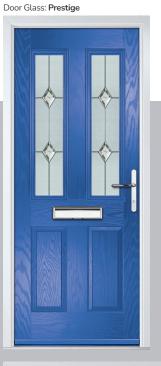

iana

Door Colour: Victory Blue

KBridge Solid

Door Colour: Clotted Cream Door Glass: Skyscraper

Door Colour: Silver Grey Door Glass: Optimal

Tatton 4Grid











## Carnoustie

including Birkdale and Penina options

Our most popular composite door option which is now available in a choice of three glazing styles.







Doorstyle Options



Birkdale

Penina

Door Colour: Slate

Door Glass: Birchwood



Door Glass: Louisiana



Door Colour: Chartwell Green

Door Glass: Milan



Door Colour: Twilight

Door Glass: Lanesborough Blue





Door Colour: Anthracite Grey

Door Glass: Cubic



Door Colour: Cotswold

Door Glass: Astoria

Door Colour: Bolero

Door Glass: Diamonte

Door Colour: Victory Blue
Door Glass: Trio Diamond

Penina Option

Door Colour: California

Door Colour: Sage













Door Glass: Skyscraper



Door Colour: Cream White

Door Glass: Bloomsbury

Birkdale Option Door Colour: **Shadow** 

Door Glass: Metropolis



Door Glass: Empire



Door Glass: Belgravia



Door Colour: Silver Grey













## An evolution of a traditional style with its square top lites.

# **Pinehurst**







Door Glass: Victorian Border

Door Glass: 4 Bevel Square













Door Glass: Cubic



Door Colour: Dusky Pink

Door Glass: Trinity

FLiP® Standard Cassette Option

# **Troon**

including Muirfield option

The traditional six-panel door can be enhanced with either two or four small glazing details.













Door Colour: Very Berry

Door Glass: Prestige



Door Glass: Hathaway



Door Glass: Louisiana Rose Gold

Door Colour: Anthracite Grey

Door Glass: Victoria