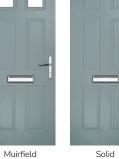

# **Troon**

including Muirfield option

The traditional six-panel door can be enhanced with either two or four small glazing details.

Door Colour: Very Berry

Door Glass: Prestige

Door Glass: Hathaway

Door Glass: Louisiana Rose Gold

Door Colour: Anthracite Grey

Door Glass: Victorian Border

Door Glass: Louisiana

Door Colour: Putty

Door Glass: Trio Diamond

Door Colour: Chartwell Green

Door Glass: Belgravia

Muirfield Option