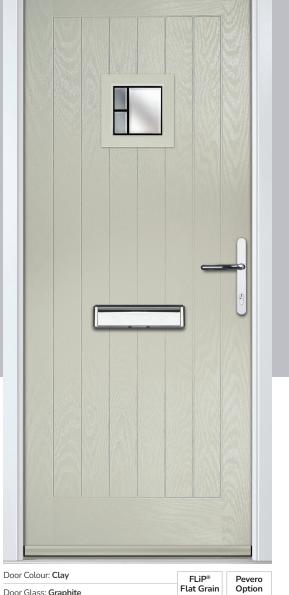

# **Belfry** including Pevero option

The Belfry has a unique 'offset etched' detailing and comes in multiple glazing styles.

Belfry 3

Pevero

FLiP® Standard

Door Colour: Wedgewood

Belfry 3 Option