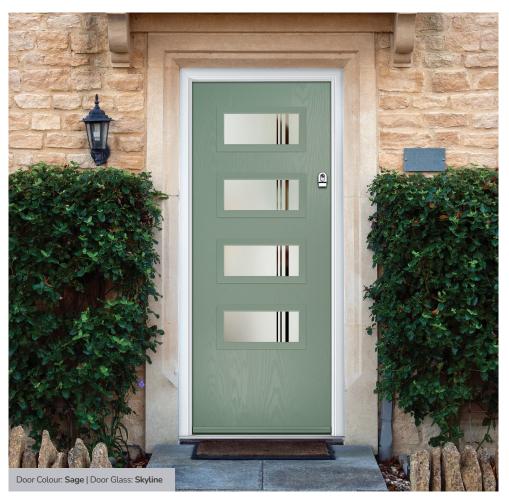

# Gleneagles including Grove and Kings option

Our popular Gleneagles design has been updated to feature a brand-new linear etch grain and is available as a single or grid glazing unit, as well as new designs Oulton, Kings and Grove.

Doorstyle Options

Gleneagles 4Grid

Kings

Door Colour: Agate Grey

Door Glass: Palazzo

Door Colour: Twilight

Door Glass: Louisiana

Door Glass: Impression