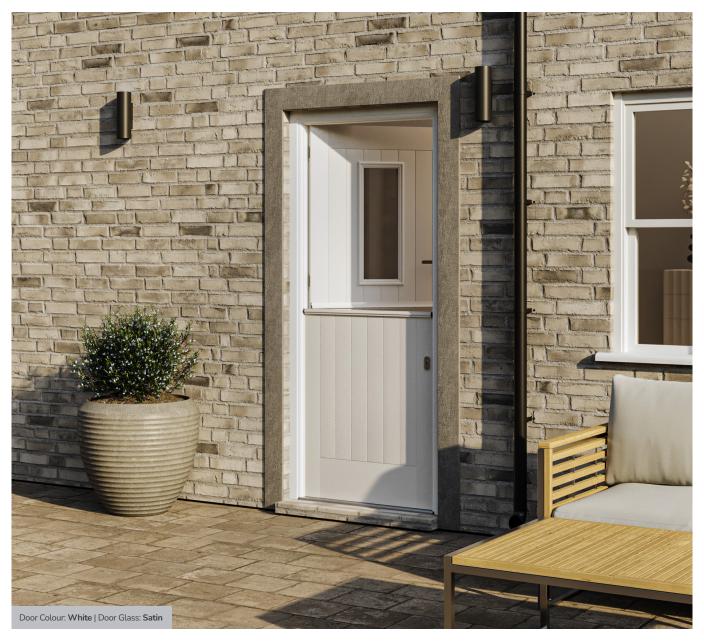

#### Satin

Satin glass is an acid etched glass that offers high levels of privacy. It is a very neutral finish similar to sandblast and is ideal for use in both traditional and contemporary doors. Now available for all door styles containing grids.