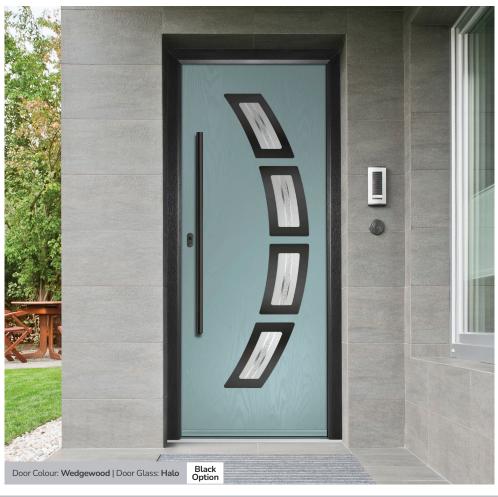

Door Colour: Wedgewood

Door Glass: **Kew** 

Door Glass: Essence

Door Colour: Victory Blue

Door Glass: Tranquility Zinc

ORIGINAL\*
Trending
Colours

Door Glass: Tiffany

Door Colour: Clay