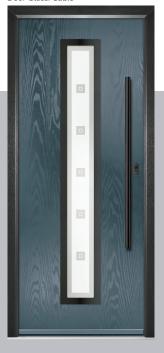

ion

Door Colour: Nimbus

Door Glass: Mercury

Black Option Door Colour: Moonshine









Inox Lyon provides a stunning mix of two smaller lites delicately

'bookending' a larger central lite to optimise light penetration.

I GRAINED CONTEMPORARY DOORS

# **Inox Lyon**





### **Inox Munich**

With its large single centre lite drawing the eye, the lnox Munich achieves a bold yet graceful design.







Door Colour: Agate Grey Door Glass: Graphite



Door Colour: Anthracite Grey Door Glass: Synergy



Door Glass: Luxor



Door Colour: Twilight Door Glass: Aspen

DESIGNER

Door Colour: Victory Blue
Door Glass: Graphite

Door Colour: Blue
Door Glass: Quantum

Door Colour: **Military Grey**Door Glass: **Skyscraper** 

Links Option

Door Colour: Slate

Door Glass: Cubic

Black Option









I GRAINED CONTEMPORARY DOORS

#### **Inox Monaco**







#### **Inox Barcelona**

The sweeping Barcelona design 'oozes' sophistication and is a popular option. Available with or without curve panel.







Door Colour: Stormy Seas Door Glass: Tokyo

Left Option



Door Colour: Very Berry Door Glass: Halo

Door Colour: Anthracite Grey Right Option

Door Glass: Louisiana



Door Colour: Black Door Colour: Black

Door Glass: Victorian Border

FLiP
Cassette
Option

FLiP Cassette Option



# Monza II Augusta Long

A stunning modern design features linear etched detailing, a panelled moulding design and stunning full-length piece of glass for extra wow.











# Monza II Augusta

Linear, angular and modern, Monza II Augusta is a stunning design with a focal point of glass that really stea