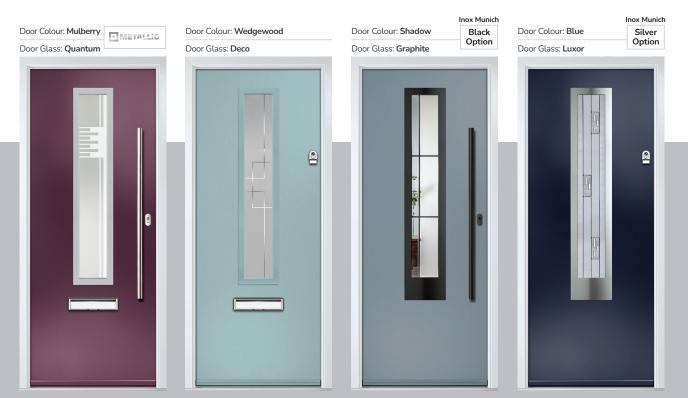

### **Inox Munich**

With its large single centre lite drawing the eye, the lnox Munich achieves a bold yet graceful design.

Door Colour: Agate Grey Door Glass: Graphite

Door Colour: Anthracite Grey Door Glass: Synergy

Door Glass: Luxor

Door Colour: Twilight Door Glass: Aspen

DESIGNER

Door Colour: Victory Blue
Door Glass: Graphite

Door Colour: Blue
Door Glass: Quantum

Door Colour: **Military Grey**Door Glass: **Skyscraper** 