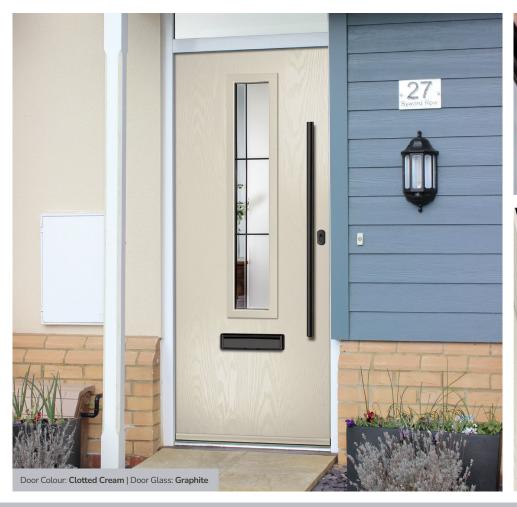

## **Eaton**

including Knightsbridge and Tatton options

Our newest door style is a perfect traditional design with brand-new grain detailing, available as Eaton, Knightsbridge and Tatton.

Doorstyle Options

Knightsbridge

Tatton

Door Colour: **Agate Grey**Door Glass: **Satin** 

Tatton 9Grid Door Colour: Mulberry
Door Glass: Casino

Door Colour: Black Ash Brown
Door Glass: Metropolis

Door Colour: Sage

Door Glass: Louisiana