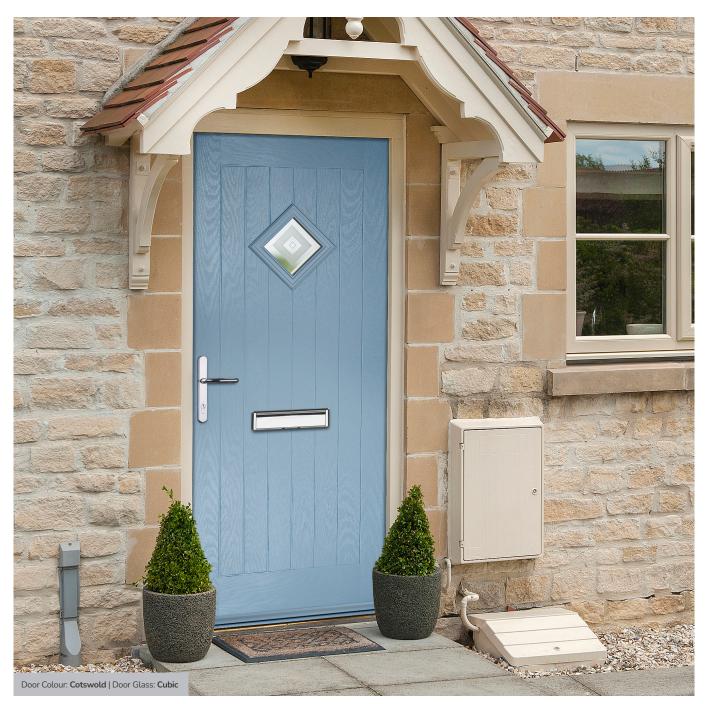

## Carnoustie

including Birkdale and Penina options

Our most popular composite door option which is now available in a choice of three glazing styles.

Doorstyle Options

Birkdale

Penina

Door Colour: Slate

Door Glass: Birchwood

Door Glass: Louisiana

Door Colour: Chartwell Green

Door Glass: Milan

Door Colour: Twilight

Door Glass: Lanesborough Blue

Door Colour: Anthracite Grey

Door Glass: Cubic

Door Colour: Cotswold