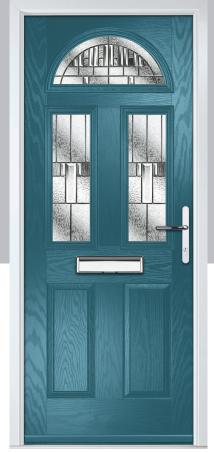

anel door can be enhanced with either two or four small glazing details.













Door Colour: Very Berry

Door Glass: Prestige



Door Glass: Hathaway



Door Glass: Louisiana Rose Gold

Door Colour: Anthracite Grey

Door Glass: Victorian Border























Door Glass: Louisiana



Door Colour: Putty

Door Glass: Trio Diamond



Door Colour: Chartwell Green

Door Glass: Belgravia

Muirfield Option

# Riviera

including Portrush and Sunburst options

A traditional favourite with just a hint of modern, the Riviera is also available in Portrush and Sunburst options shown below.







Doorstyle Options







Sunburst

Door Colour: Nimbus

Door Glass: Prestige

Door Colour: Clotted Cream

Door Glass: Stardrop



Door Colour: Mulberry

Door Glass: Impression























Door Glass: Birchwood



Door Colour: Chartwell Green

Door Glass: Trio Diamond



Door Colour: Military Grey

Door Glass: Numbers\*

Portrush Option

<sup>\*</sup>Numbers is a bespoke glass design, customised to suit your number/letter requirements. We use a standardised font but the position and scale may differ according to the number of characters requested.





# **Lytham** including 4Grid and 9Grid options

With its large glazed area, the Lytham lets light flood through. Also available with GridLite and our unique integral blind option.







Doorstyle Options



Door Colour: **Shadow** 

Door Glass: Bloomsbury



Door Glass: Impression



Door Colour: Clay

Door Glass: Optimal

9Grid Option























Door Glass: Metropolis



Door Colour: Mulberry

Door Glass: Tri