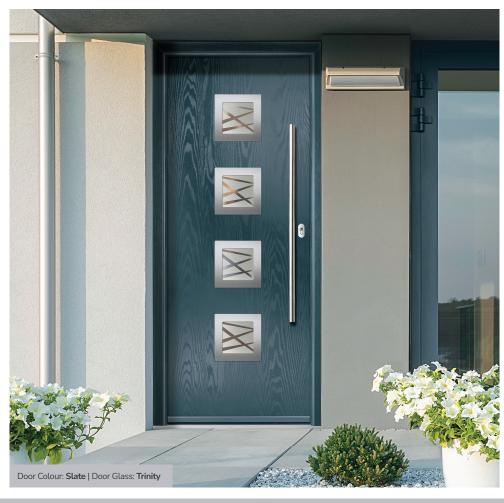

# **Pinehurst**

Door Glass: Victorian Border

Door Glass: 4 Bevel Square

Door Glass: Cubic

Door Colour: Dusky Pink

Door Glass: Trinity

FLiP® Standard Cassette Option