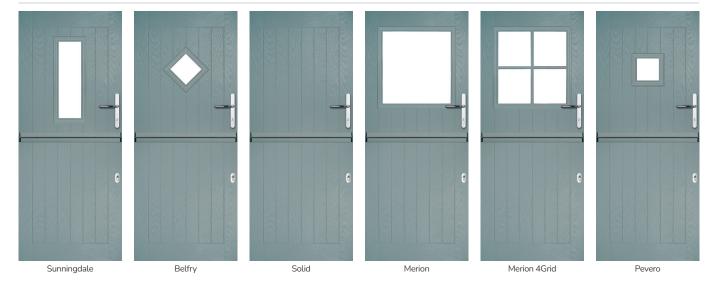

# **Belfry** including Pevero option

The Belfry has a unique 'offset etched' detailing and comes in multiple glazing styles.

Belfry 3

Pevero

FLiP® Standard

Door Colour: Wedgewood

Belfry 3 Option

# Sunningdale

The Sunningdale is available with a wide range of glass designs.

Doorstyle Options

Sunningdale

Farmhouse Solid

Door Colour: Victory Blue
Door Glass: Birchwood

Door Colour: **Dusky Pink**Door Glass: **Prestige** 