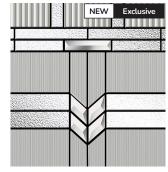

# NOIR

Introducing NOiR, a brand-new aesthetic concept designed to elevate our latest door range, Eaton. Inspired by the dark glamour and effortless style of the roaring 20's, the NOiR theme combines stunning new pieces of glass with specially selected shades, Black, Black Ash Brown and Anthracite Grey, to bring the designs within the Eaton collection to life.

### KNIGHT/BRIDGE

Empire · Black Ash Brown