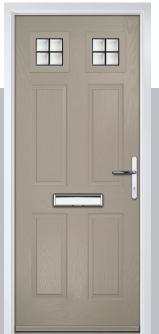

## **Eaton**

including Knightsbridge and Tatton options

Our newest door style is a perfect traditional design with brand-new grain detailing, available as Eaton, Knightsbridge and Tatton.

Doorstyle Options

Knightsbridge

Tatton

Door Colour: **Agate Grey**Door Glass: **Satin** 

Tatton 9Grid Door Colour: Mulberry
Door Glass: Casino

Door Colour: Black Ash Brown
Door Glass: Metropolis

Door Colour: Sage

Door Glass: Louisiana