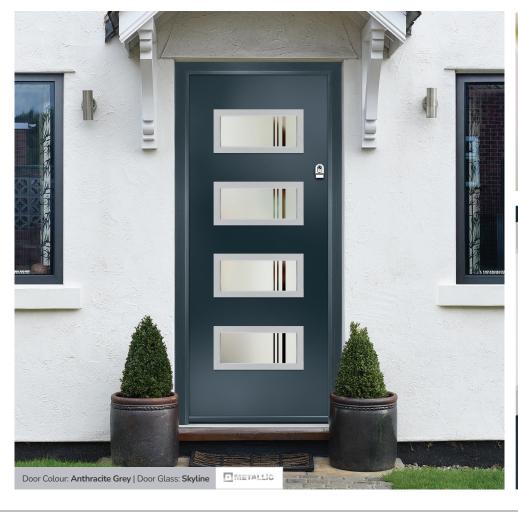

#### Skyline

A simplistic yet strikingly modern glass design, Skyline uses a combination of multi-width clear lines against a background of delicately sandblasted glass.