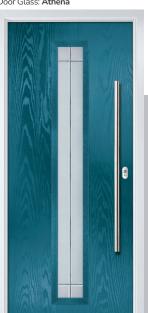

Door Colour: Citrine

Door Glass: Louisiana

Door Colour: Slate Door Glass: Skyscraper

Door Colour: Bahia Blue Door Glass: Athena

Door Colour: Clay FLiP® Standard Door Glass: Impression

Door Colour: Chartwell Green FLiP® Standard Door Glass: Trio Diamond

#### **Athena**

The Athena gracefully combines brilliant cut lines and a clean sandblast finish. The understated half glazed model is a great option as a simple glass design for a back door.