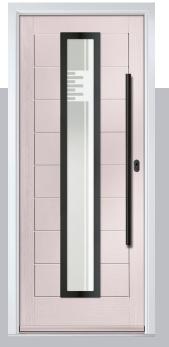

### Augusta

With its simple, slim glazed panel and parallel pull handle, the Augusta has a clean modern style.

Door Colour: **Bolero**Door Glass: **Luxor** 

Door Colour: Sage

Door Glass: Impression

Door Colour: Victory Blue
Door Glass: Lotus

Door Colour: Citrine

Door Glass: Louisiana

Door Colour: Slate Door Glass: Skyscraper

Door Colour: Bahia Blue Door Glass: Athena

Door Colour: Clay FLiP® Standard Door Glass: Impression

Door Colour: Chartwell Green FLiP® Standard Door Glass: Trio Diamond