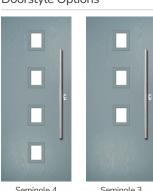

### Seminole

The Seminole is a very popular contemporary door design with an abundance of glazing options and positions.

Doorstyle Options

Seminole 3

Door Colour: Anthracite Grey

Door Glass: Louisiana

TRADITIONAL