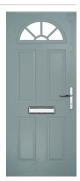

# Riviera

including Portrush and Sunburst options

A traditional favourite with just a hint of modern, the Riviera is also available in Portrush and Sunburst options shown below.

Doorstyle Options

Sunburst

Door Glass: Trio Diamond

Door Colour: Military Grey

Door Glass: Numbers\*

Portrush Option

<sup>\*</sup>Numbers is a bespoke glass design, customised to suit your number/letter requirements. We use a standardised font but the position and scale may differ according to the number of characters requested.