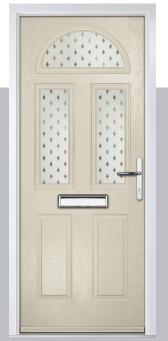

## **Eaton**

including Knightsbridge and Tatton options

Our newest door style is a perfect traditional design with brand-new grain detailing, available as Eaton, Knightsbridge and Tatton.

Doorstyle Options

Knightsbridge

Tatton

Door Colour: **Agate Grey**Door Glass: **Satin** 

Tatton 9Grid Door Colour: Mulberry
Door Glass: Casino

Door Colour: Black Ash Brown
Door Glass: Metropolis

Door Colour: Sage

Door Glass: Louisiana