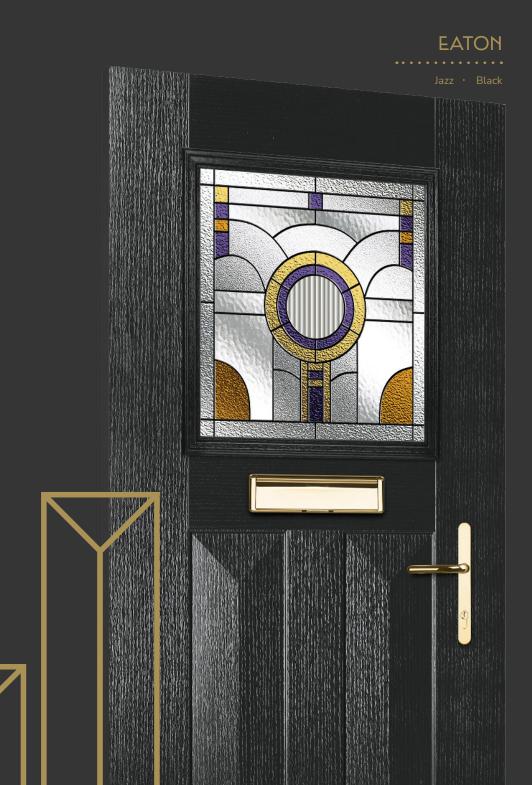

# NOIR

Introducing NOiR, a brand-new aesthetic concept designed to elevate our latest door range, Eaton. Inspired by the dark glamour and effortless style of the roaring 20's, the NOiR theme combines stunning new pieces of glass with specially selected shades, Black, Black Ash Brown and Anthracite Grey, to bring the designs within the Eaton collection to life.

## **Eaton**

including Knightsbridge and Tatton options

Our newest door style is a perfect traditional design with brand-new grain detailing, available as Eaton, Knightsbridge and Tatton.

Doorstyle Options

#### Jazz

Inspired by the striking glass designs of the Art Deco period, the combination of glass textures, colours and flowing lines makes a bold statement and focal point for your door.