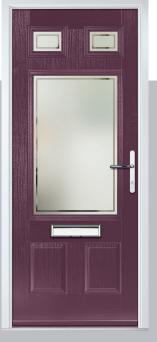

## Carnoustie

including Birkdale and Penina options

Our most popular composite door option which is now available in a choice of three glazing styles.

Doorstyle Options

Birkdale

Penina

Door Colour: Slate

Door Glass: Birchwood

Door Glass: Louisiana

Door Colour: Chartwell Green

Door Glass: Milan

Door Colour: Twilight

Door Glass: Lanesborough Blue

Door Colour: Anthracite Grey

Door Glass: Cubic

Door Colour: Cotswold