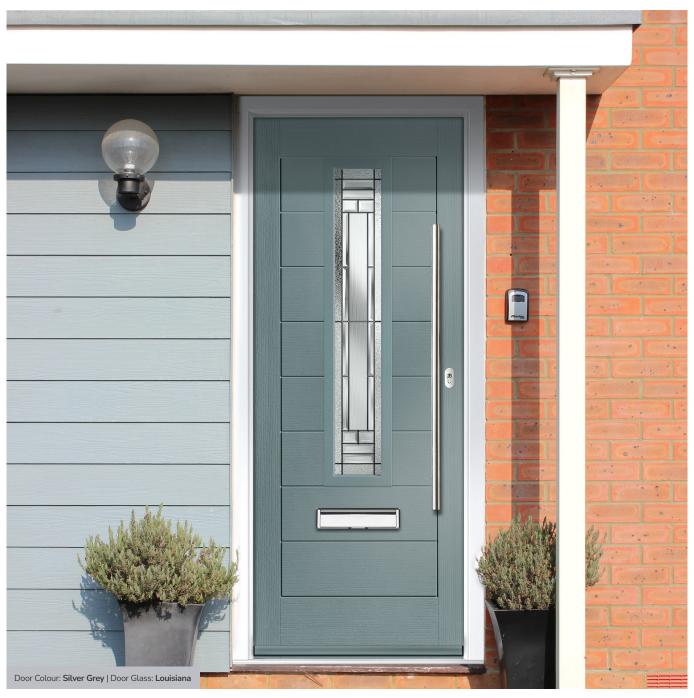

## **Eaton**

including Knightsbridge and Tatton options

Our newest door style is a perfect traditional design with brand-new grain detailing, available as Eaton, Knightsbridge and Tatton.

Doorstyle Options

Knightsbridge

Tatton

Door Colour: **Agate Grey**Door Glass: **Satin** 

Tatton 9Grid Door Colour: Mulberry
Door Glass: Casino

Door Colour: Black Ash Brown
Door Glass: Metropolis

Door Colour: Sage

Door Glass: Louisiana