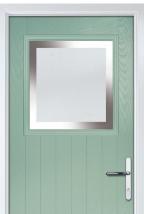

### Merion

including 4Grid option

The Merion is available with a complementary glass range designed specifically for this door style.

Door Colour: Very Berry
Door Glass: Bevel Square

4Grid Option Door Colour: Chartwell Green

Door Glass: Artemis

Door Colour: Anthracite Grey

Door Colour: Cotswold