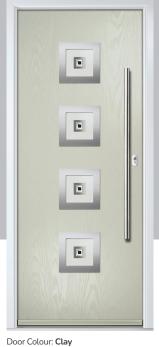

### Merion

including 4Grid option

The Merion is available with a complementary glass range designed specifically for this door style.

Door Colour: Very Berry
Door Glass: Bevel Square

4Grid Option Door Colour: Chartwell Green