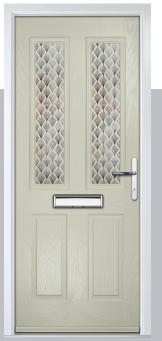

## **Eaton**

including Knightsbridge and Tatton options

Our newest door style is a perfect traditional design with brand-new grain detailing, available as Eaton, Knightsbridge and Tatton.

Doorstyle Options

Knightsbridge

Tatton

Door Colour: **Agate Grey**Door Glass: **Satin** 

Tatton 9Grid Door Colour: Mulberry
Door Glass: Casino

Door Colour: Black Ash Brown
Door Glass: Metropolis

Door Colour: Sage

Door Glass: Louisiana