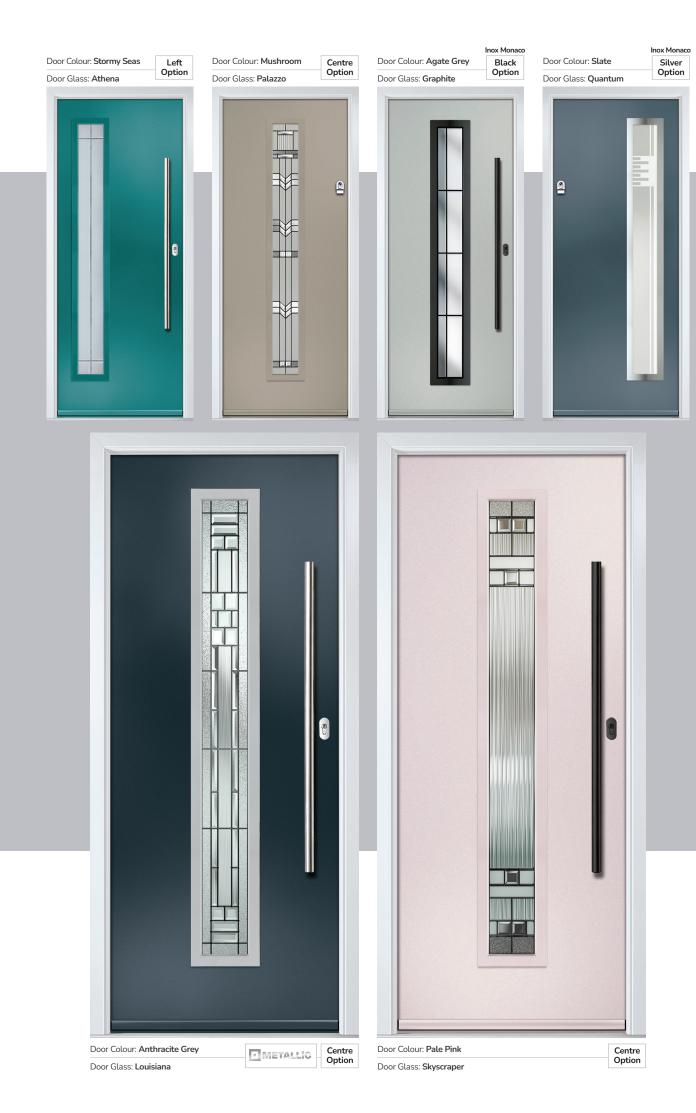

### Augusta

With its simple, slim glazed panel and parallel pull handle, the Augusta has a clean modern style.

Door Colour: **Bolero**Door Glass: **Luxor** 

Door Colour: Sage

Door Glass: Impression

Door Colour: Victory Blue
Door Glass: Lotus

Door Colour: Citrine

Door Glass: Louisiana

Door Colour: Slate Door Glass: Skyscraper

Door Colour: Bahia Blue Door Glass: Athena

Door Colour: Clay FLiP® Standard Door Glass: Impression

Door Colour: Chartwell Green FLiP® Standard Door Glass: Trio Diamond

### Augusta Long

Door Colour: Nimbus | Door Glass: Deco

A full length decorative glass alternative to the standard Augusta.