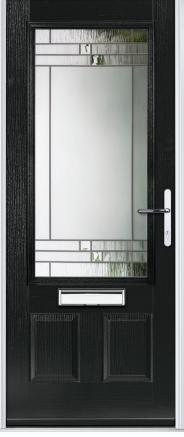

# NOIR

Introducing NOiR, a brand-new aesthetic concept designed to elevate our latest door range, Eaton. Inspired by the dark glamour and effortless style of the roaring 20's, the NOiR theme combines stunning new pieces of glass with specially selected shades, Black, Black Ash Brown and Anthracite Grey, to bring the designs within the Eaton collection to life.

### KNIGHT/BRIDGE

Empire · Black Ash Brown