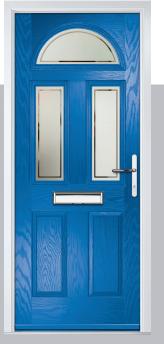

## **Eaton**

including Knightsbridge and Tatton options

Our newest door style is a perfect traditional design with brand-new grain detailing, available as Eaton, Knightsbridge and Tatton.

Doorstyle Options

KBridge Option

Door Colour: Slate Eaton
Door Glass: 4 Bevel 4Grid

Door Colour: Black
Door Glass: Skyscraper

Tatton Option Door Glass: **Geometric** 

Door Colour: Military Grey
Door Glass: Skyscraper

KBridge Option Door Colour: **Dusky Pink** 