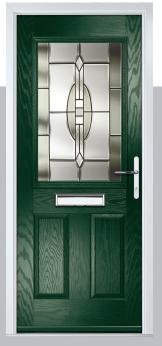

Glass: Stardrop



Door Colour: Mulberry

Door Glass: Impression























Door Glass: Birchwood



Door Colour: Chartwell Green

Door Glass: Trio Diamond



Door Colour: Military Grey

Door Glass: Numbers\*

Portrush Option

<sup>\*</sup>Numbers is a bespoke glass design, customised to suit your number/letter requirements. We use a standardised font but the position and scale may differ according to the number of characters requested.





# **Lytham** including 4Grid and 9Grid options

With its large glazed area, the Lytham lets light flood through. Also available with GridLite and our unique integral blind option.







Doorstyle Options



Door Colour: **Shadow** 

Door Glass: Bloomsbury



Door Glass: Impression



Door Colour: Clay

Door Glass: Optimal

9Grid Option























Door Glass: Metropolis



Door Colour: Mulberry

Door Glass: Trio Diamond



Door Colour: Moonshine

Door Glass: Optimal

4Grid Option

# Turnberry including 11Grid option

The large arched glazed area of the Turnberry can also be enhanced with the GridLite option.







Doorstyle Options



Turnberry

11Grid



# St Andrews

Reminiscent of the door styles of the 1930's, the St Andrews door is available as a solid door option as well as a glazed.









St Andrews

St Andrews Solid

Door Colour: Chartwell Green

Door Glass: Impression

Door Colour: Wedgewood

Door Glass: **Kew** 



Door Glass: Essence

Door Colour: Victory Blue

Door Glass: Tranquility Zinc









ORIGINAL\*
Trending
Colours













Door Glass: Tiffany



Door Colour: Clay

Door Glass: Hathaw