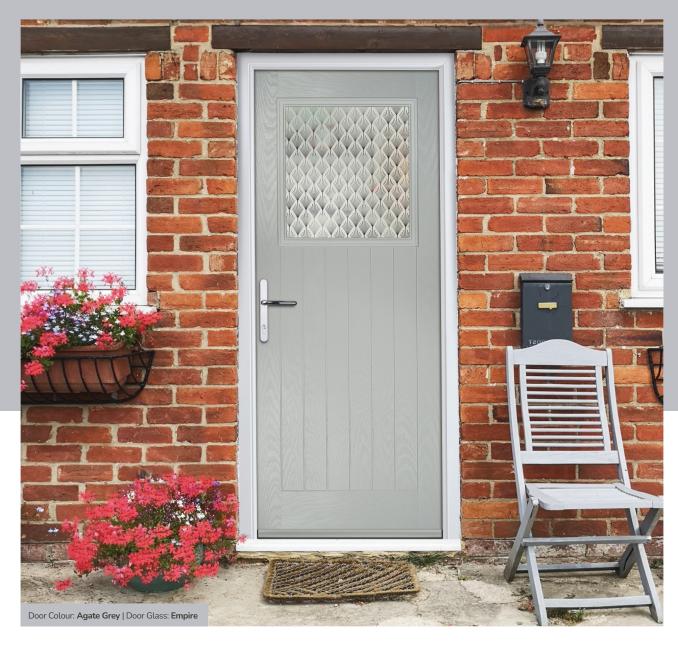

#### **Empire**

A detailed yet subtle design with a clear repeating design motif set against etched effect glass. The classic 1920's Art Deco motif design suits a wide range of door styles and architectural styles.