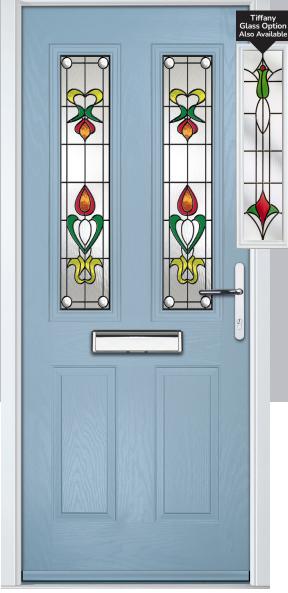

Door Colour: Wedgewood

Door Glass: **Kew** 

Door Glass: Essence

Door Colour: Victory Blue

Door Glass: Tranquility Zinc

ORIGINAL\*
Trending
Colours

Door Glass: Tiffany

Door Colour: Clay