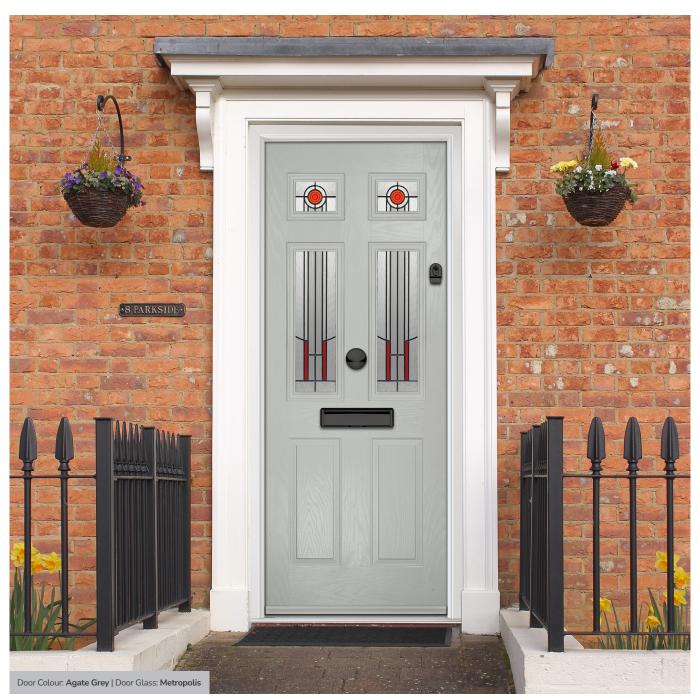

## **Eaton**

including Knightsbridge and Tatton options

Our newest door style is a perfect traditional design with brand-new grain detailing, available as Eaton, Knightsbridge and Tatton.

Doorstyle Options

Knightsbridge

Tatton

Door Colour: **Agate Grey**Door Glass: **Satin** 

Tatton 9Grid Door Colour: Mulberry
Door Glass: Casino

Door Colour: Black Ash Brown
Door Glass: Metropolis

Door Colour: Sage

Door Glass: Louisiana