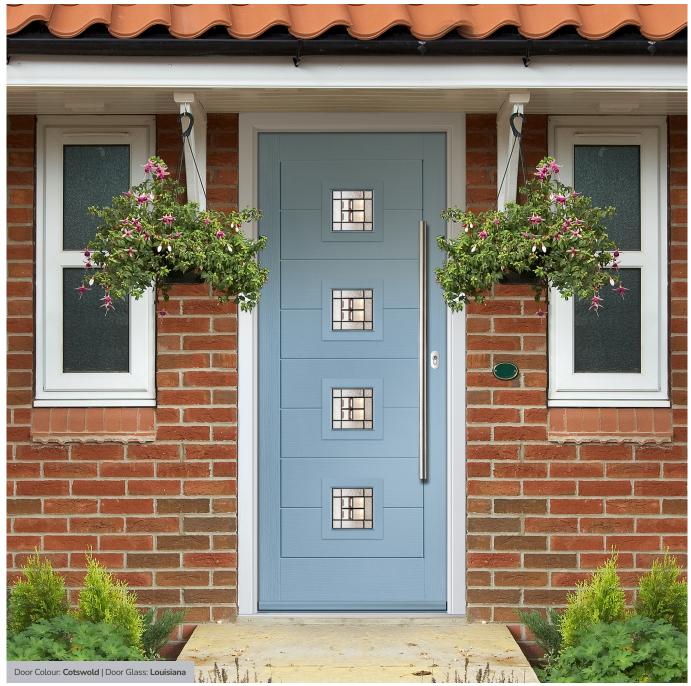

Door Glass: Louisiana

Door Colour: Chartwell Green

Door Glass: Milan

Door Colour: Twilight

Door Glass: Lanesborough Blue

Door Colour: Anthracite Grey

Door Glass: Cubic

Door Colour: Cotswold

#### Cotswold

A more heavily textured pattern resembling water cascading over a surface. It is one of our most popular patterns and is especially suitable for doors that require higher levels of privacy.