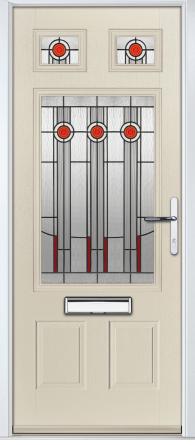

## **Eaton**

including Knightsbridge and Tatton options

Our newest door style is a perfect traditional design with brand-new grain detailing, available as Eaton, Knightsbridge and Tatton.

Doorstyle Options

KBridge Option

Door Colour: Slate Eaton
Door Glass: 4 Bevel 4Grid

Door Colour: Black
Door Glass: Skyscraper

Tatton Option Door Glass: **Geometric** 

Door Colour: Military Grey
Door Glass: Skyscraper

KBridge Option Door Colour: **Dusky Pink** 