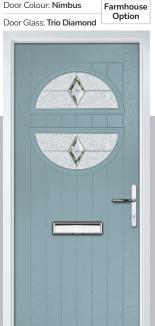

Door Colour: Nimbus

Door Glass: Prestige

Door Colour: Clotted Cream

Door Glass: Stardrop

Door Colour: Mulberry

Door Glass: Impression

Door Glass: Birchwood

Door Colour: Chartwell Green

Door Glass: Trio Diamond

Door Colour: Military Grey

Door Glass: Numbers\*

Portrush Option

<sup>\*</sup>Numbers is a bespoke glass design, customised to suit your number/letter requirements. We use a standardised font but the position and scale may differ according to the number of characters requested.