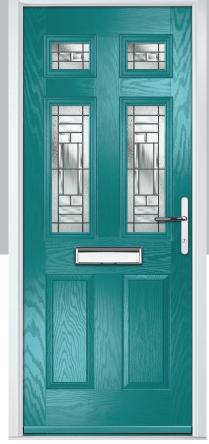

er



Door Colour: Cream White

Door Glass: Bloomsbury

Birkdale Option Door Colour: **Shadow** 

Door Glass: Metropolis



Door Glass: Empire



Door Glass: Belgravia



Door Colour: Silver Grey













## An evolution of a traditional style with its square top lites.

# **Pinehurst**







Door Glass: Victorian Border

Door Glass: 4 Bevel Square













Door Glass: Cubic



Door Colour: Dusky Pink

Door Glass: Trinity

FLiP® Standard Cassette Option

# **Troon**

including Muirfield option

The traditional six-panel door can be enhanced with either two or four small glazing details.













Door Colour: Very Berry

Door Glass: Prestige



Door Glass: Hathaway



Door Glass: Louisiana Rose Gold

Door Colour: Anthracite Grey

Door Glass: Victorian Border























Door Glass: Louisiana



Door Colour: Putty

Door Glass: Trio Diamond



Door Colour: Chartwell Green

Door Glass: Belgravia

Muirfield Option

# Riviera

including Portrush and Sunburst options

A traditional favourite with just a hint of modern, the Riviera is also available in Portrush and Sunburst options shown below.







Doorstyle Options







Sunburst

Door Colour: Nimbus

Door Glass: Prestige

Door Colour: Clotted Cream

Door Glass: Stardrop



Door Colour: Mulberry

Door Glass: Impression























Door Glass: Birchwood



Door Colour: Chartwell Green

Door Glass: Trio Diamond



Door Colour: Military Grey

Door Glass: Numbers\*

Portrush Option

<sup>\*</sup>Numbers is a bespoke glass design, customised to suit your number/letter requirements. We use a standa