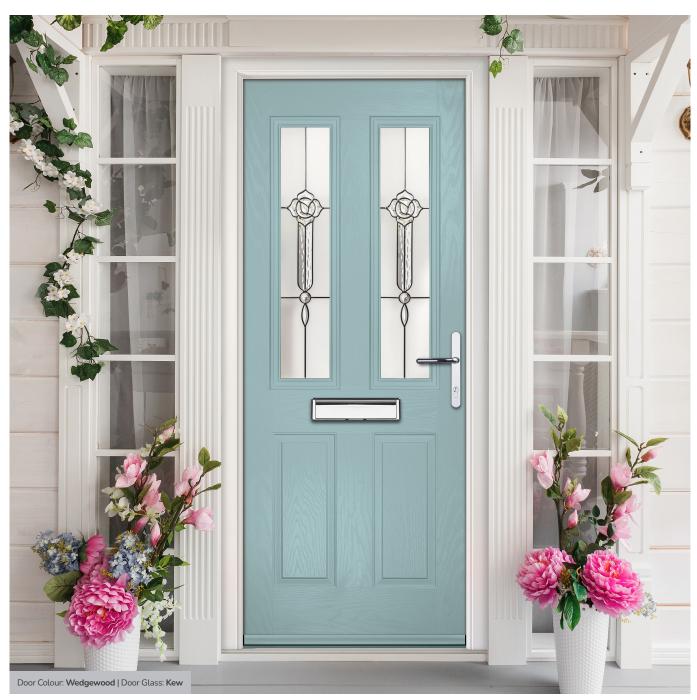

# St Andrews

Reminiscent of the door styles of the 1930's, the St Andrews door is available as a solid door option as well as a glazed.

St Andrews

St Andrews Solid

Door Colour: Chartwell Green

Door Glass: Impression

Door Colour: Wedgewood

Door Glass: **Kew** 

Door Glass: Essence

Door Colour: Victory Blue

Door Glass: Tranquility Zinc

ORIGINAL\*
Trending
Colours

Door Glass: Tiffany

Door Colour: Clay