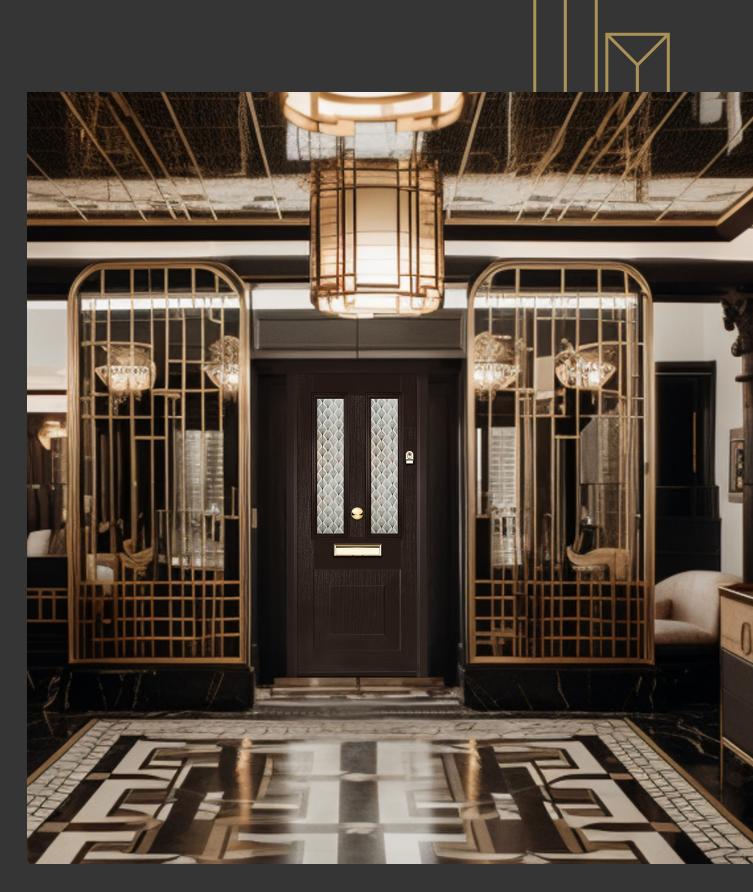

# NOIR

Introducing NOiR, a brand-new aesthetic concept designed to elevate our latest door range, Eaton. Inspired by the dark glamour and effortless style of the roaring 20's, the NOiR theme combines stunning new pieces of glass with specially selected shades, Black, Black Ash Brown and Anthracite Grey, to bring the designs within the Eaton collection to life.

## **Eaton**

including Knightsbridge and Tatton options

Our newest door style is a perfect traditional design with brand-new grain detailing, available as Eaton, Knightsbridge and Tatton.

Doorstyle Options