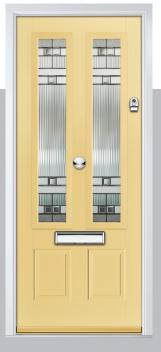

## **Eaton**

including Knightsbridge and Tatton options

Our newest door style is a perfect traditional design with brand-new grain detailing, available as Eaton, Knightsbridge and Tatton.

Doorstyle Options

Knightsbridge

Tatton

Door Colour: **Agate Grey**Door Glass: **Satin** 

Tatton 9Grid Door Colour: Mulberry
Door Glass: Casino

Door Colour: Black Ash Brown
Door Glass: Metropolis

Door Colour: Sage

Door Glass: Louisiana