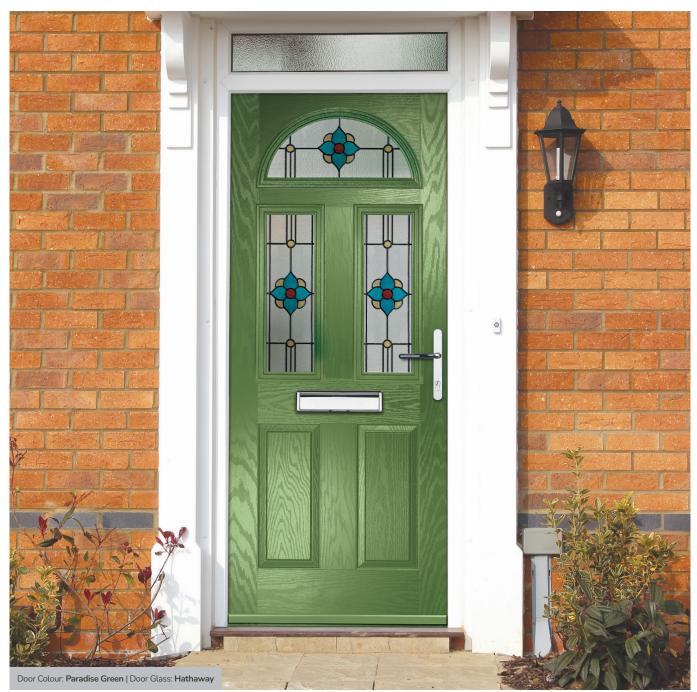

# **Troon**

including Muirfield option

The traditional six-panel door can be enhanced with either two or four small glazing details.

Door Colour: Very Berry

Door Glass: Prestige

Door Glass: Hathaway

Door Glass: Louisiana Rose Gold

Door Colour: Anthracite Grey

Door Glass: Victorian Border

Door Glass: Louisiana

Door Colour: Putty

Door Glass: Trio Diamond

Door Colour: Chartwell Green

Door Glass: Belgravia

Muirfield Option