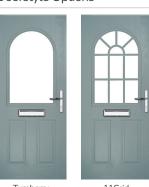

# Turnberry including 11Grid option

The large arched glazed area of the Turnberry can also be enhanced with the GridLite option.

Doorstyle Options

Turnberry

11Grid