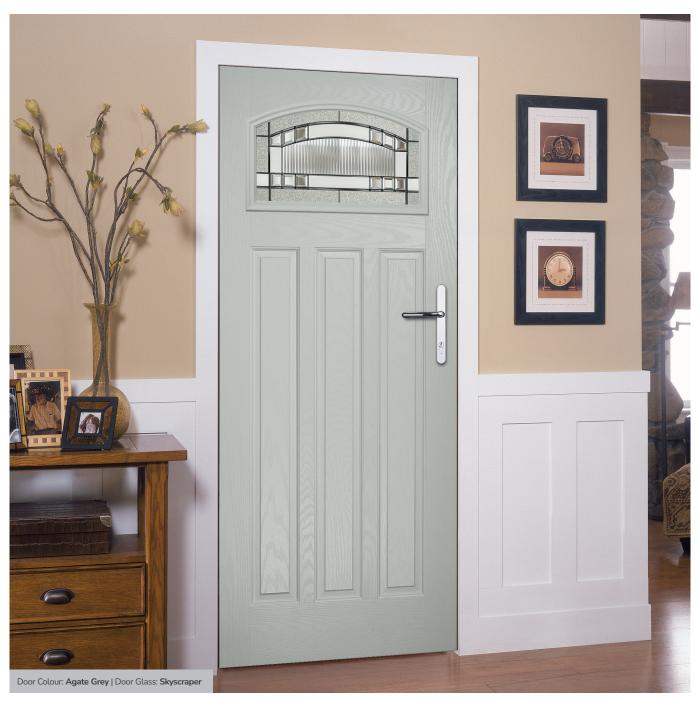

## **Eaton**

including Knightsbridge and Tatton options

Our newest door style is a perfect traditional design with brand-new grain detailing, available as Eaton, Knightsbridge and Tatton.

Doorstyle Options