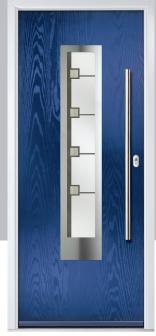

### Augusta

With its simple, slim glazed panel and parallel pull handle, the Augusta has a clean modern style.

Door Colour: **Bolero**Door Glass: **Luxor** 

Door Colour: Sage

Door Glass: Impression

Door Colour: Victory Blue
Door Glass: Lotus

Door Colour: Citrine

Door Glass: Louisiana

Door Colour: Slate Door Glass: Skyscraper

Door Colour: Bahia Blue Door Glass: Athena

Door Colour: Clay FLiP® Standard Door Glass: Impression

Door Colour: Chartwell Green FLiP® Standard Door Glass: Trio Diamond