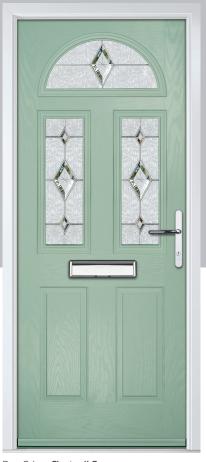

## **Eaton**

including Knightsbridge and Tatton options

Our newest door style is a perfect traditional design with brand-new grain detailing, available as Eaton, Knightsbridge and Tatton.

Doorstyle Options

Knightsbridge

Tatton

Door Colour: **Agate Grey**Door Glass: **Satin** 

Tatton 9Grid Door Colour: Mulberry
Door Glass: Casino

Door Colour: Black Ash Brown
Door Glass: Metropolis

Door Colour: Sage

Door Glass: Louisiana