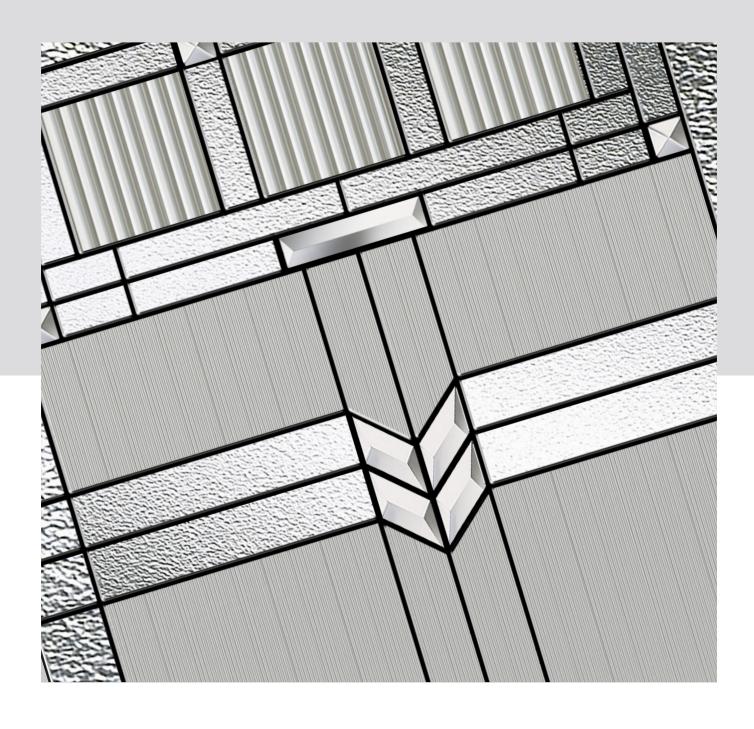

## **Decorative Glass Options**

Decorative Glass transforms doors and makes a personal statement. We offer a range of styles to suit all budgets and tastes from contemporary styling to traditional choices. All our decorative glass is manufactured to the highest possible standards.

**Traditional** 

A simple glass design combining 4 clear bevelled glass squares and blackened caming that allows the light to flood.