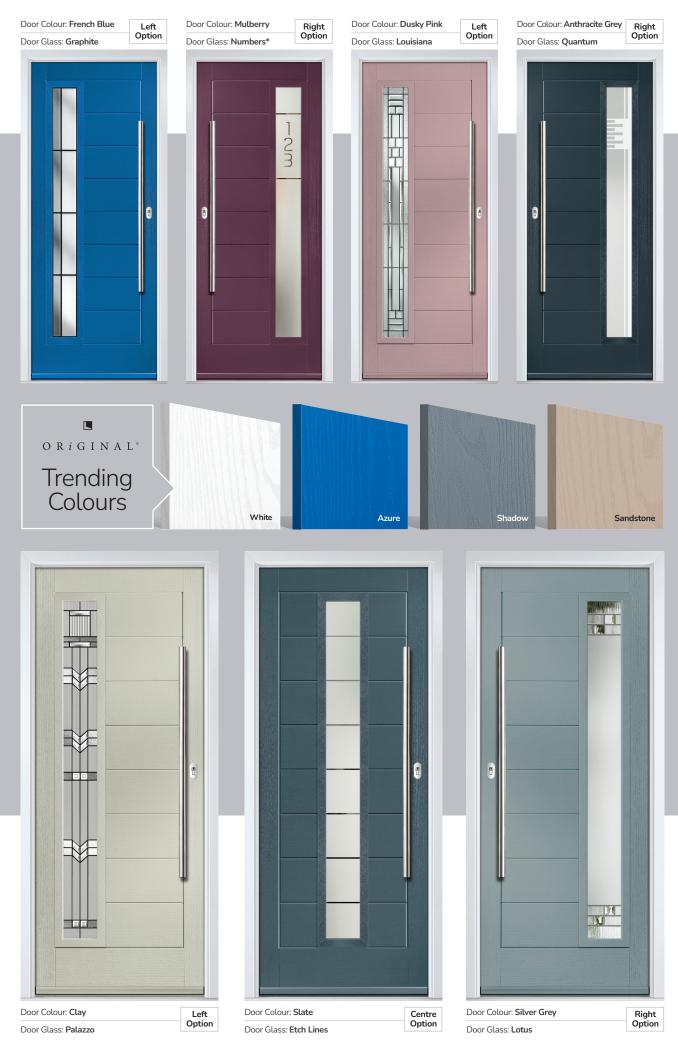

With our high-performance paint technology, we can offer any colour door which can even complement the colour options on frames. This provides a fantastic choice for your home. In most cases the doors come in white as standard on the internal side, however, the options are endless, so get creative with colour and choose something different for the internal side.

# PAiNT allows us to colour match anything

Yes. Anything.

With our high-performance paint technology we can offer any colour door you desire.