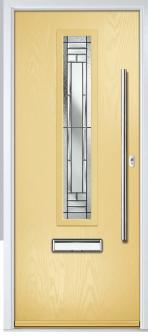

## **Eaton**

including Knightsbridge and Tatton options

Our newest door style is a perfect traditional design with brand-new grain detailing, available as Eaton, Knightsbridge and Tatton.

Doorstyle Options

Knightsbridge

Tatton

Door Colour: **Agate Grey**Door Glass: **Satin** 

Tatton 9Grid Door Colour: Mulberry
Door Glass: Casino

Door Colour: Black Ash Brown
Door Glass: Metropolis

Door Colour: Sage

Door Glass: Louisiana