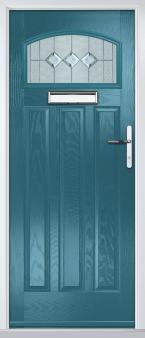

## Carnoustie

including Birkdale and Penina options

Our most popular composite door option which is now available in a choice of three glazing styles.

Doorstyle Options

Birkdale

Penina

Door Colour: Slate

Door Glass: Birchwood

Door Glass: Louisiana

Door Colour: Chartwell Green

Door Glass: Milan

Door Colour: Twilight

Door Glass: Lanesborough Blue

Door Colour: Anthracite Grey

Door Glass: Cubic

Door Colour: Cotswold

Door Glass: Astoria

Door Colour: Bolero

Door Glass: Diamonte

Door Colour: Victory Blue
Door Glass: Trio Diamond

Penina Option

Door Colour: California

Door Colour: Sage

Door Glass: Skyscraper

Door Colour: Cream White

Door Glass: Bloomsbury

Birkdale Option Door Colour: **Shadow** 

Door Glass: Metropolis

Door Glass: Empire

Door Glass: Belgravia

Door Colour: Silver Grey