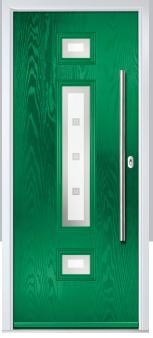

## Carnoustie

including Birkdale and Penina options

Our most popular composite door option which is now available in a choice of three glazing styles.

Doorstyle Options

Birkdale

Penina

Door Colour: Slate

Door Glass: Birchwood

Door Glass: Louisiana

Door Colour: Chartwell Green

Door Glass: Milan

Door Colour: Twilight

Door Glass: Lanesborough Blue

Door Colour: Anthracite Grey

Door Glass: Cubic

Door Colour: Cotswold