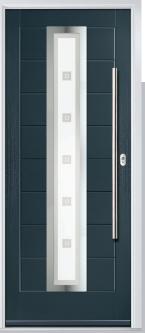

### Augusta Long

Door Colour: Nimbus | Door Glass: Deco

A full length decorative glass alternative to the standard Augusta.