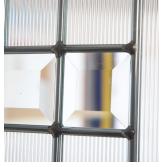

### **Exclusive Glazing Cassettes**

The ORiGINAL® Composite door range uses FLiP®, an exclusive glazing cassette system with revolutionary Foam in Place technology. We also offer the unique Inox<sup>TM</sup> cassette system finished in stainless steel or black matt finish.

The pre-applied foam in place technology creates a superior seal that prevents any water ingress. FLiP® achieved over 1000pa through the glazing aperture during weather testing.