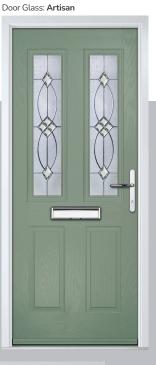

#### Artisan

Striking and flowing elliptical shapes join an array of crystal clear diamond bevels to create a dazzling effect. Glue chip surrounding textures provide a perfect contrasting finish.