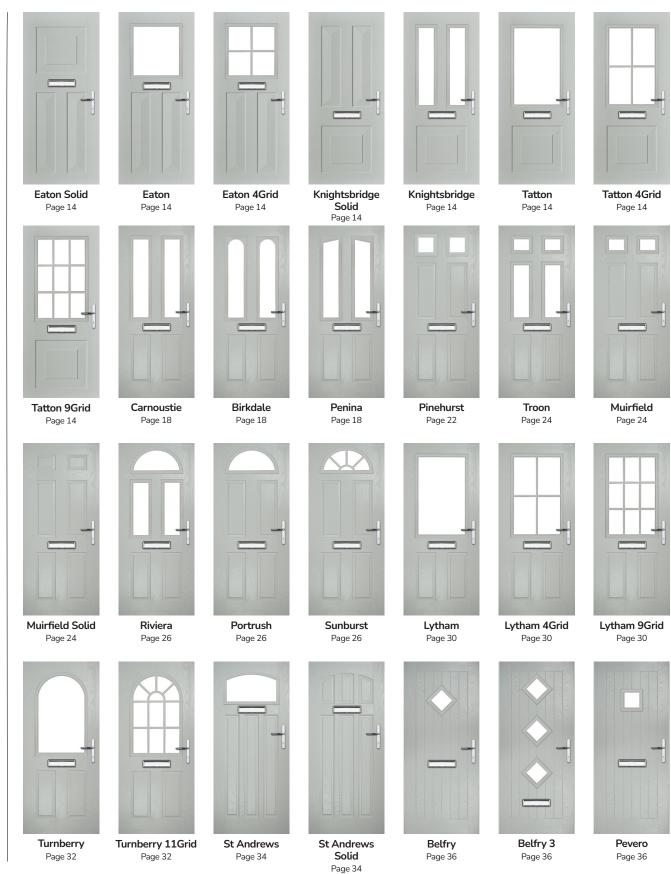

# Sunningdale

The Sunningdale is available with a wide range of glass designs.

Doorstyle Options

Sunningdale

Farmhouse Solid

Door Colour: Victory Blue
Door Glass: Birchwood

Door Colour: **Dusky Pink**Door Glass: **Prestige** 