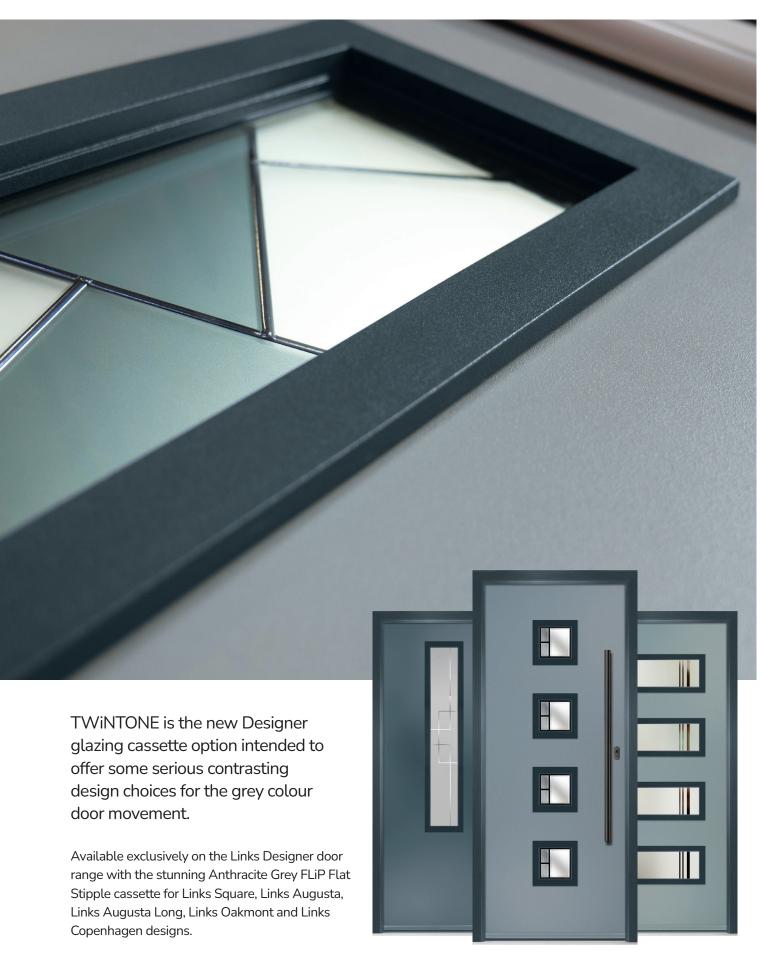

#### Monza II Inox Monaco

A new METALLiC finish is available exclusively across the FLiP Flat Stipple cassette range. Using the latest paint technology, METALLiC adds a bit of shine to further enhance the ultimate Designer door, Links.

Available for Links Square, Links Augusta, Links Augusta Long, Links Oakmont and Links Copenhagen designs.

# **TWINTONE**

Door Colour: Clay

Door Glass: Cubic

Inox Nice

Black Option

Door Colour: Very Berry

Inox Nice

Silver Option