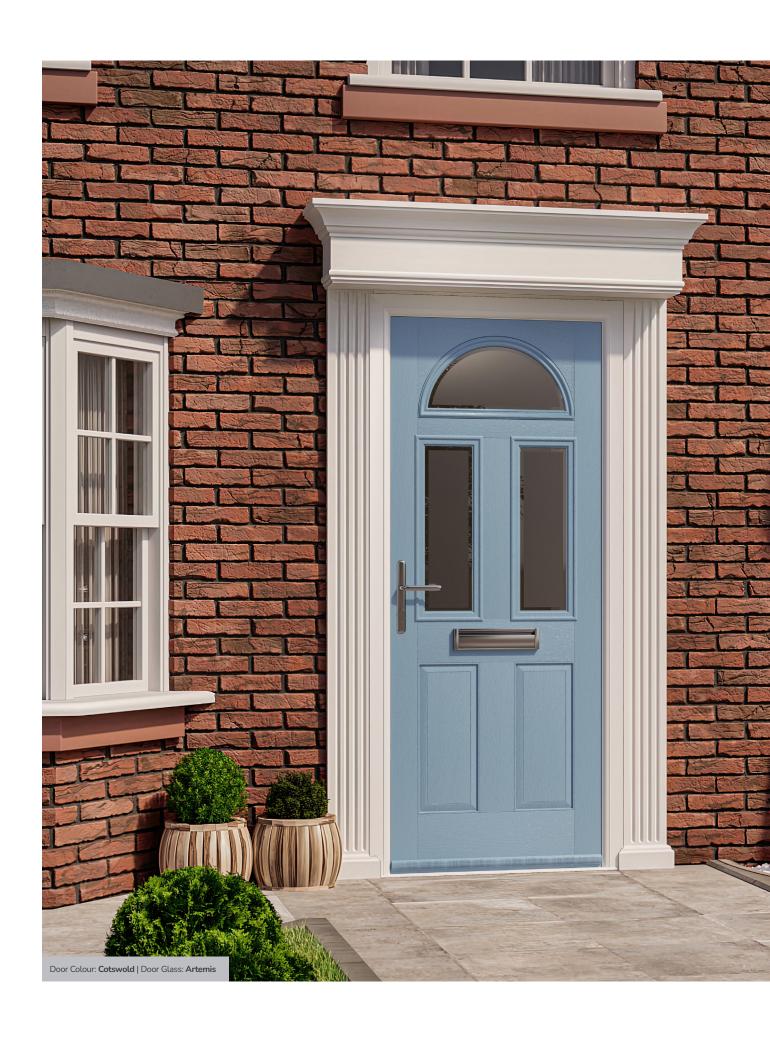

### Merion

including 4Grid option

The Merion is available with a complementary glass range designed specifically for this door style.

Door Colour: Very Berry
Door Glass: Bevel Square

4Grid Option Door Colour: Chartwell Green

Door Glass: Artemis

Door Colour: Anthracite Grey

Door Colour: Cotswold