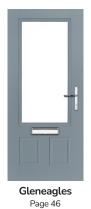

# Gleneagles including Grove and Kings option

Our popular Gleneagles design has been updated to feature a brand-new linear etch grain and is available as a single or grid glazing unit, as well as new designs Oulton, Kings and Grove.

Doorstyle Options

Gleneagles 4Grid

Kings

Door Colour: Agate Grey

Door Glass: Palazzo

Door Colour: Twilight

Door Glass: Louisiana

Door Glass: Impression