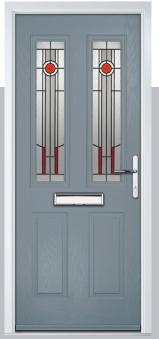

most popular composite door option which is now available in a choice of three glazing styles.







Doorstyle Options



Birkdale

Penina

Door Colour: Slate

Door Glass: Birchwood



Door Glass: Louisiana



Door Colour: Chartwell Green

Door Glass: Milan



Door Colour: Twilight

Door Glass: Lanesborough Blue





Door Colour: Anthracite Grey

Door Glass: Cubic



Door Colour: Cotswold

Door Glass: Astoria

Door Colour: Bolero

Door Glass: Diamonte

Door Colour: Victory Blue
Door Glass: Trio Diamond

Penina Option

Door Colour: California

Door Colour: Sage













Door Glass: Skyscraper



Door Colour: Cream White

Door Glass: Bloomsbury

Birkdale Option Door Colour: **Shadow** 

Door Glass: Metropolis



Door Glass: Empire



Door Glass: Belgravia



Door Colour: Silver Grey













## An evolution of a traditional style with its square top lites.

# **Pinehurst**







Door Glass: Victorian Border

Door Glass: 4 Bevel Square













Door Glass: Cubic



Door Colour: Dusky Pink

Door Glass: Trinity

FLiP® Standard Cassette Option

# **Troon**

including Muirfield option

The traditional six-panel door can be enhanced with either two or four small glazing details.













Door Colour: Very Berry

Door Glass: Prestige



Door Glass: Hathaway



Door Glass: Louisiana Rose Gold

Door Colour: Anthracite Grey

Door Glass: Victorian Border























Door Glass: Louisiana



Door Colour: Putty

Door Glass: Trio Diamond



Door Colour: Chartwell Green

Door Glass: Belgravia

Muirfield Option

# Riviera

including Portrush and Sunburst options