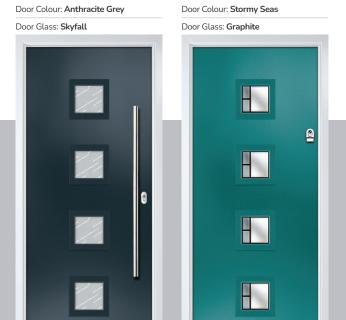

### Monza II Oakmont

The Oakmont design beautifully complements the horizontal panels of the Monza II slab with bold rectangular glazing apertures.

Door Colour: Slate Door Colour: Stormy Seas Door Colour: Florida Door Colour: Azure Door Glass: Cubic Door Glass: Skyfall Door Glass: Tron Door Glass: Lotus 0 0 0 0 