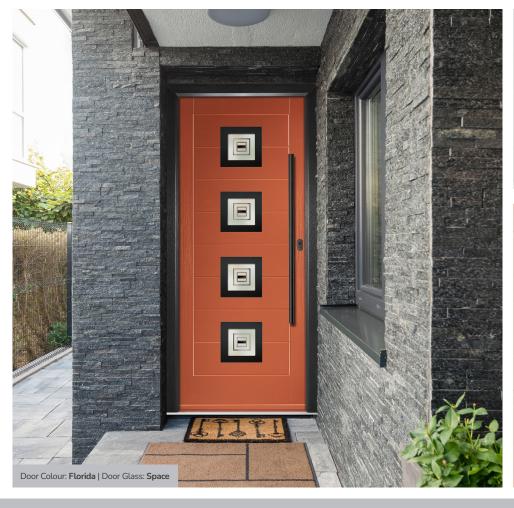

#### Space

Minimalist and stylish, Space is a modern geometric design of an etched glass design, offset with 3-dimensional black glass elements, encapsulated inside a triple glazed unit.