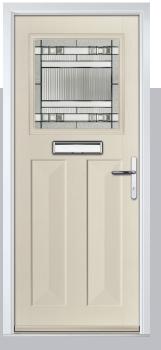

## **Eaton**

including Knightsbridge and Tatton options

Our newest door style is a perfect traditional design with brand-new grain detailing, available as Eaton, Knightsbridge and Tatton.

Doorstyle Options

Knightsbridge

Tatton

Door Colour: **Agate Grey**Door Glass: **Satin** 

Tatton 9Grid Door Colour: Mulberry
Door Glass: Casino

Door Colour: Black Ash Brown
Door Glass: Metropolis

Door Colour: Sage

Door Glass: Louisiana