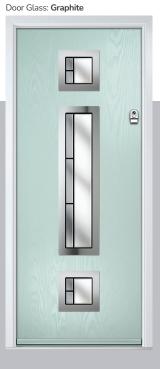

Door Glass: Louisiana Rose Gold

Door Colour: Anthracite Grey

Door Glass: Palazzo

Door Colour: **Shadow** 

Door Colour: White

Door Glass: **Graphite** 

Door Glass: Optimal

4Grid Option