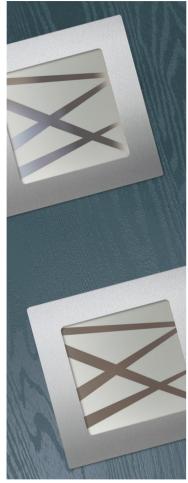

# **Pinehurst**

Door Glass: Victorian Border

Door Glass: 4 Bevel Square

Door Glass: Cubic

Door Colour: Dusky Pink

Door Glass: Trinity

FLiP® Standard Cassette Option

#### Trinity

The multi-width lines of Difuso soft acid etched glass contrast beautifully with the deeper texture of the sandblasting to create a truly modern design.