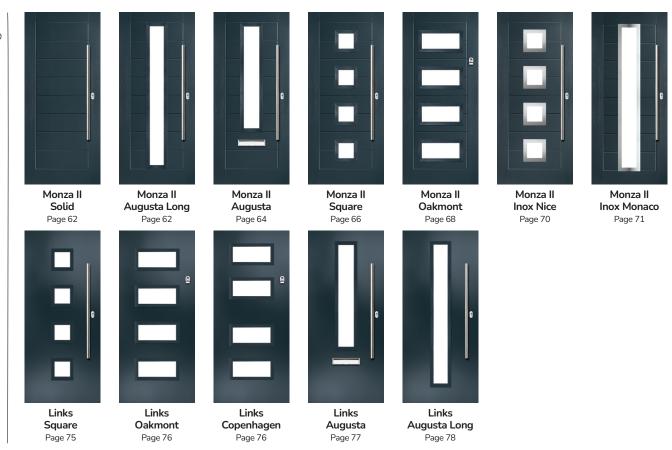

# Monza II Augusta Long

A stunning modern design features linear etched detailing, a panelled moulding design and stunning full-length piece of glass for extra wow.

# Monza II Augusta

Linear, angular and modern, Monza II Augusta is a stunning design with a focal point of glass that really steals the show.

Augusta

Solid

# Monza II Square

This modern design is brought to life with clean lines and crisp edges, available with three or four glazing apertures.

Doorstyle Options

Square 4

Square 3

### Monza II Oakmont

The Oakmont design beautifully complements the horizontal panels of the Monza II slab with bold rectangular glazing apertures.

Door Colour: Slate Door Colour: Stormy Seas Door Colour: Florida Door Colour: Azure Door Glass: Cubic Door Glass: Skyfall Door Glass: Tron Door Glass: Lotus 0 0 0 0 

#### Monza II Inox Nice

The epitome of modern, the combination of the Monza II slab and Inox cassettes in the Nice design creates something fresh and intriguing.

Door Colour: Silver Grey

Door Glass: Graphite

#### Monza II Inox Monaco

A new METALLiC finish is available exclusively across the FLiP Flat Stipple cassette range. Using the latest paint technology, METALLiC adds a bit of shine to further enhance the ultimate Designer door, Links.

# Links Square

A popular choice with its bold colours and sleek pull handles, makes the perfect statement for a contemporary home.

# **Links Oakmont**

including Copenhagen option

The Links Oakmont door offers a unique, modern style with four decorative horizontal lites that allow light to stream in.

Door Colour: Olive Grove

Door Glass: Cubic

# Links Augusta

Door Colour. Bahia Blue | Door Glass: Lotus

With its simple, slim glazed panel and parallel pull handle, the Links Augusta has a clean modern style.

# Links Augusta Long

A full length decorative glass alternative to the standard Links Augusta.