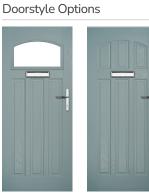

## **Eaton**

including Knightsbridge and Tatton options

Our newest door style is a perfect traditional design with brand-new grain detailing, available as Eaton, Knightsbridge and Tatton.

Doorstyle Options