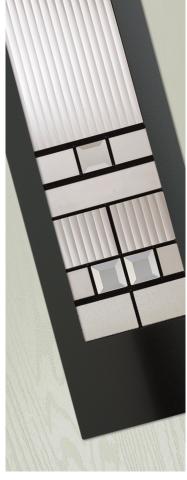

#### Skyscraper

Utilising flat black caming, on trend Fluted glass and simple bevelled glass pieces, the glass design features many of the elements featured in 1930's Manhattan architecture and now seen in the Industrial-Heritage style revival.