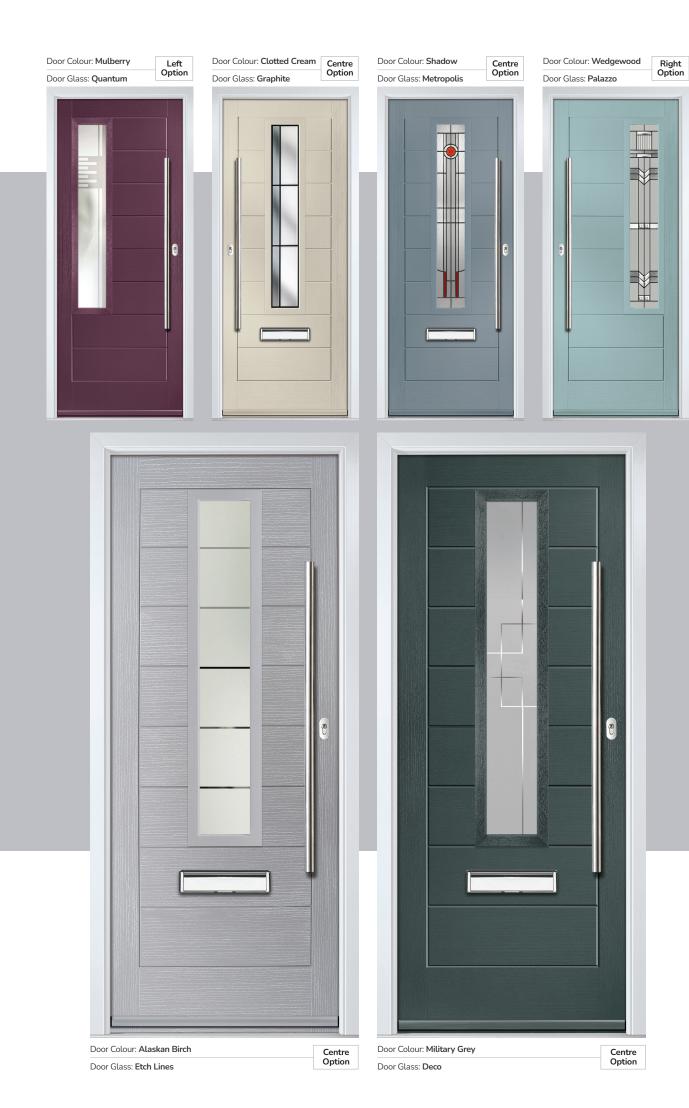

## **Eaton**

including Knightsbridge and Tatton options

Our newest door style is a perfect traditional design with brand-new grain detailing, available as Eaton, Knightsbridge and Tatton.

Doorstyle Options

Knightsbridge

Tatton

Door Colour: **Agate Grey**Door Glass: **Satin** 

Tatton 9Grid Door Colour: Mulberry
Door Glass: Casino

Door Colour: Black Ash Brown
Door Glass: Metropolis

Door Colour: Sage

Door Glass: Louisiana

KBridge Option

Door Colour: Slate Eaton
Door Glass: 4 Bevel 4Grid

Door Colour: Black
Door Glass: Skyscraper

Tatton Option Door Glass: **Geometric** 

Door Colour: Military Grey
Door Glass: Skyscraper

KBridge Option Door Colour: **Dusky Pink** 

Door Glass: Palazzo

Eaton Solid

Door Glass: Casino

Tatton Option

200. 00.00... 00.00...

Door Glass: Empire

KBridge Option Door Colour: Anthracite Grey Door Glass: Louisiana

Door Colour: Victory Blue

KBridge Solid

Door Colour: Clotted Cream Door Glass: Skyscraper

Door Colour: Silver Grey Door Glass: Optimal

Tatton 4Grid