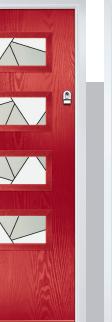

# **Troon**

including Muirfield option

The traditional six-panel door can be enhanced with either two or four small glazing details.

Door Colour: Very Berry

Door Glass: Prestige

Door Glass: Hathaway

Door Glass: Louisiana Rose Gold

Door Colour: Anthracite Grey

Door Glass: Victorian Border

Door Glass: Louisiana

Door Colour: Putty

Door Glass: Trio Diamond

Door Colour: Chartwell Green

Door Glass: Belgravia

Muirfield Option