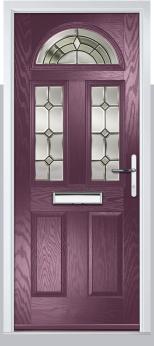

## **Eaton**

including Knightsbridge and Tatton options

Our newest door style is a perfect traditional design with brand-new grain detailing, available as Eaton, Knightsbridge and Tatton.

Doorstyle Options

Knightsbridge

Tatton

Door Colour: **Agate Grey**Door Glass: **Satin** 

Tatton 9Grid Door Colour: Mulberry
Door Glass: Casino

Door Colour: Black Ash Brown
Door Glass: Metropolis

Door Colour: Sage

Door Glass: Louisiana