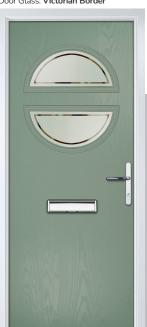

Door Colour: Anthracite Grey

Door Glass: Victorian Border

Door Glass: Louisiana

Door Colour: Putty

Door Glass: Trio Diamond

Door Colour: Chartwell Green

Door Glass: Belgravia

Muirfield Option