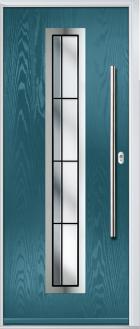

# **Lytham** including 4Grid and 9Grid options

With its large glazed area, the Lytham lets light flood through. Also available with GridLite and our unique integral blind option.

Doorstyle Options

Door Colour: **Shadow** 

Door Glass: Bloomsbury

Door Glass: Impression

Door Colour: Clay

Door Glass: Optimal

9Grid Option

Door Glass: Metropolis

Door Colour: Mulberry

Door Glass: Trio Diamond

Door Colour: Moonshine

Door Glass: Optimal

4Grid Option