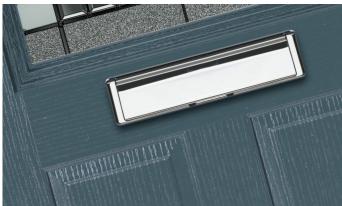

We take security very seriously. The ORIGINAL® composite door comes with security features which stand up to current and future security standards, including PAS 24 in line with Approved Document Q. We recommend the use of multipoint locks (locks should always be engaged so the door is not left just on the latch) and security hardware including TS007 high security cylinders and handle combinations and TS008 letterplates.