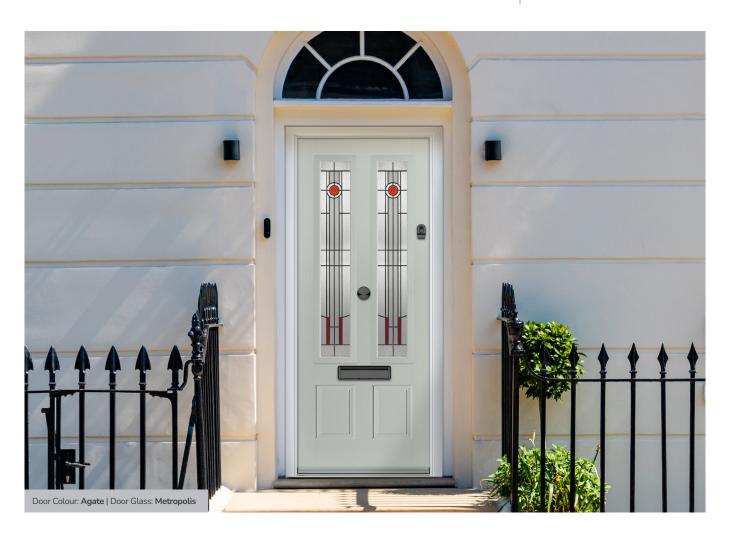

## **Eaton**

including Knightsbridge and Tatton options

Our newest door style is a perfect traditional design with brand-new grain detailing, available as Eaton, Knightsbridge and Tatton.

Doorstyle Options