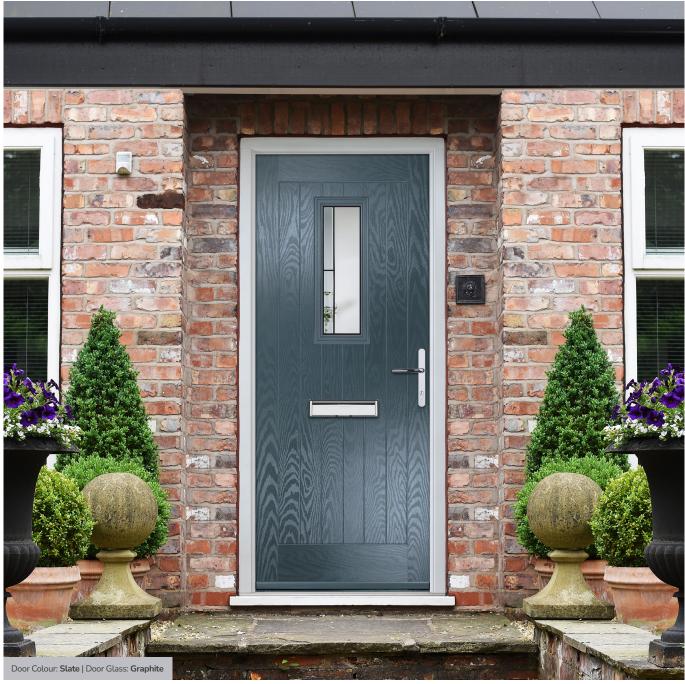

## **Eaton**

including Knightsbridge and Tatton options

Our newest door style is a perfect traditional design with brand-new grain detailing, available as Eaton, Knightsbridge and Tatton.

Doorstyle Options

KBridge Option

Door Colour: Slate Eaton
Door Glass: 4 Bevel 4Grid

Door Colour: Black
Door Glass: Skyscraper

Tatton Option Door Glass: **Geometric** 

Door Colour: Military Grey
Door Glass: Skyscraper

KBridge Option Door Colour: **Dusky Pink** 