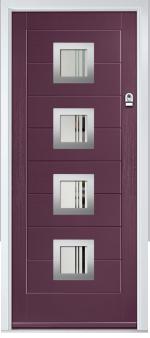

## **Eaton**

including Knightsbridge and Tatton options

Our newest door style is a perfect traditional design with brand-new grain detailing, available as Eaton, Knightsbridge and Tatton.

Doorstyle Options

Knightsbridge

Tatton

Door Colour: **Agate Grey**Door Glass: **Satin** 

Tatton 9Grid Door Colour: Mulberry
Door Glass: Casino

Door Colour: Black Ash Brown
Door Glass: Metropolis

Door Colour: Sage

Door Glass: Louisiana

KBridge Option

Door Colour: Slate Eaton
Door Glass: 4 Bevel 4Grid

Door Colour: Black
Door Glass: Skyscraper

Tatton Option Door Glass: **Geometric** 

Door Colour: Military Grey
Door Glass: Skyscraper

KBridge Option Door Colour: **Dusky Pink** 

Door Glass: Palazzo

Eaton Solid

Door Glass: Casino

Tatton Option

200. 00.00... 00.00...

Door Glass: Empire

KBridge Option Door Colour: Anthracite Grey Door Glass: Louisiana

Door Colour: Victory Blue

KBridge Solid

Door Colour: Clotted Cream Door Glass: Skyscraper

Door Colour: Silver Grey Door Glass: Optimal

Tatton 4Grid