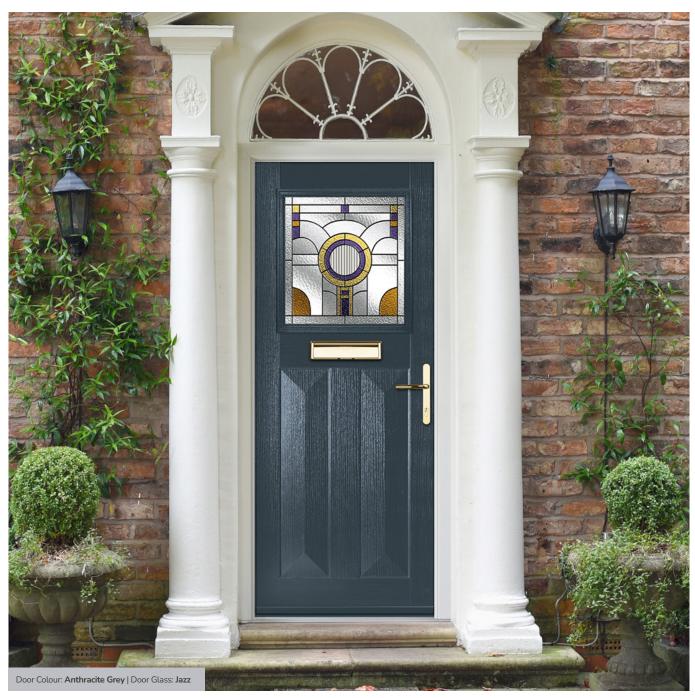

# NOIR

Introducing NOiR, a brand-new aesthetic concept designed to elevate our latest door range, Eaton. Inspired by the dark glamour and effortless style of the roaring 20's, the NOiR theme combines stunning new pieces of glass with specially selected shades, Black, Black Ash Brown and Anthracite Grey, to bring the designs within the Eaton collection to life.

#### Jazz

Inspired by the striking glass designs of the Art Deco period, the combination of glass textures, colours and flowing lines makes a bold statement and focal point for your door.