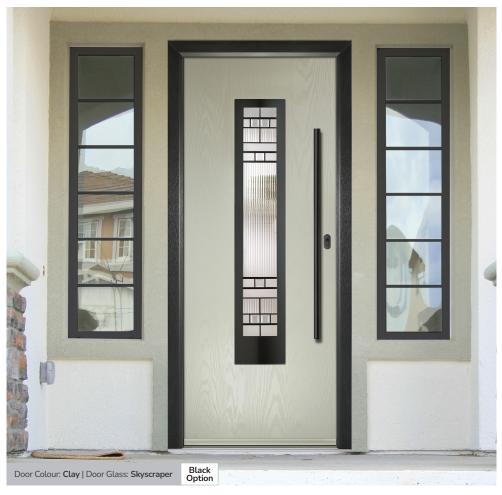

KBridge Option

Door Colour: Slate Eaton
Door Glass: 4 Bevel 4Grid

Door Colour: Black
Door Glass: Skyscraper

Tatton Option Door Glass: **Geometric** 

Door Colour: Military Grey
Door Glass: Skyscraper

KBridge Option Door Colour: **Dusky Pink** 