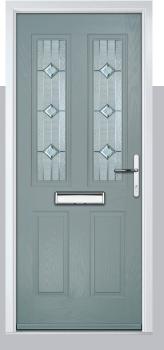

## **Eaton**

including Knightsbridge and Tatton options

Our newest door style is a perfect traditional design with brand-new grain detailing, available as Eaton, Knightsbridge and Tatton.

Doorstyle Options

Knightsbridge

Tatton

Door Colour: **Agate Grey**Door Glass: **Satin** 

Tatton 9Grid Door Colour: Mulberry
Door Glass: Casino

Door Colour: Black Ash Brown
Door Glass: Metropolis

Door Colour: Sage

Door Glass: Louisiana