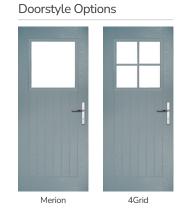

### Merion

including 4Grid option

The Merion is available with a complementary glass range designed specifically for this door style.

Door Colour: Very Berry
Door Glass: Bevel Square

4Grid Option Door Colour: Chartwell Green

Door Glass: Artemis

Door Colour: Anthracite Grey

Door Colour: Cotswold