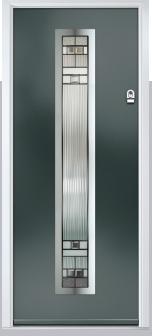

ption

Door Colour: Nimbus

Door Glass: Mercury

Black Option Door Colour: Moonshine









Inox Lyon provides a stunning mix of two smaller lites delicately

'bookending' a larger central lite to optimise light penetration.

I GRAINED CONTEMPORARY DOORS

# **Inox Lyon**





### **Inox Munich**

With its large single centre lite drawing the eye, the lnox Munich achieves a bold yet graceful design.







Door Colour: Agate Grey Door Glass: Graphite



Door Colour: Anthracite Grey Door Glass: Synergy



Door Glass: Luxor



Door Colour: Twilight Door Glass: Aspen

DESIGNER

Door Colour: Victory Blue
Door Glass: Graphite

Door Colour: Blue
Door Glass: Quantum

Door Colour: **Military Grey**Door Glass: **Skyscraper** 

Links Option

Door Colour: Slate

Door Glass: Cubic

Black Option









I GRAINED CONTEMPORARY DOORS

#### **Inox Monaco**







#### **Inox Barcelona**

The sweeping Barcelona design 'oozes' sophistication and is a popular option. Available with or without curve panel.







Door Colour: Stormy Seas Door Glass: Tokyo

Left Option



Door Colour: Very Berry Door Glass: Halo

Door Colour: Anthracite Grey Right Option

Door Glass: Louisiana



Door Colour: Black Door Colour: Black

Door Glass: Victorian Border

FLiP
Cassette
Option

FLiP Cassette Option



# Monza II Augusta Long

A stunning modern design features linear etched detailing, a panelled moulding design and stunning full-length piece of glass for extra wow.











# Monza II Augusta

Linear, angular and modern, Monza II Augusta is a stunning design with a focal point of glass that really st