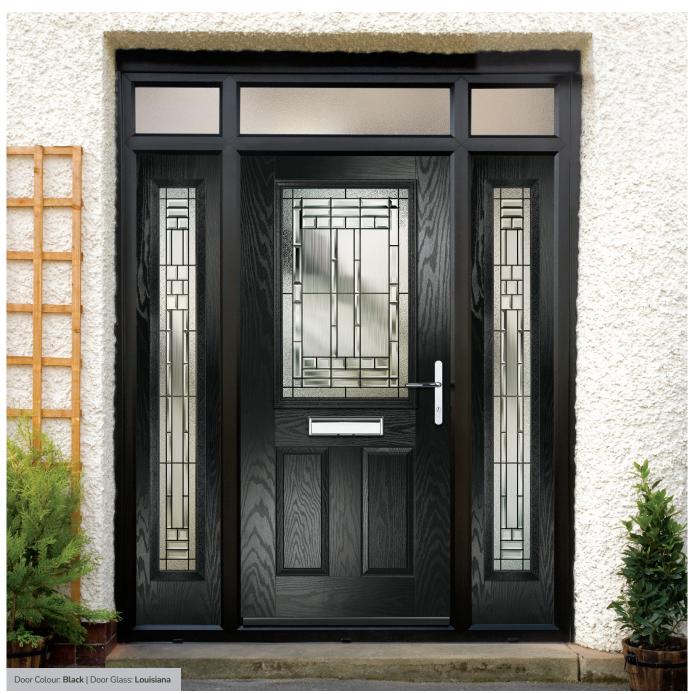

### Features & Benefits

The ORiGINAL® composite door offers a truly appealing entrance for any home, with a high-definition smooth or grained GRP outer skin that will look stunning for years to come.

The door offers stability from the elements with protection against any water ingress. The inner core is manufactured from high density polyurethane foam, which offers exceptional thermal efficiency and will help to reduce energy bills in the home in comparison with any other door on the market.

We take security very seriously. The ORIGINAL® composite door comes with security features which stand up to current and future security standards, including PAS 24 in line with Approved Document Q. We recommend the use of multipoint locks (locks should always be engaged so the door is not left just on the latch) and security hardware including TS007 high security cylinders and handle combinations and TS008 letterplates.

With our high-performance paint technology, we can offer any colour door which can even complement the colour options on frames. This provides a fantastic choice for your home. In most cases the doors come in white as standard on the internal side, however, the options are endless, so get creative with colour and choose something different for the internal side.

The visual impact of your door is enhanced by your choice of glass. Depending on the style, the units will be either a double or triple glazed unit. The FLiP $^{\circledR}$  glazing cassette system passes PAS 24:2016 security attack tests.