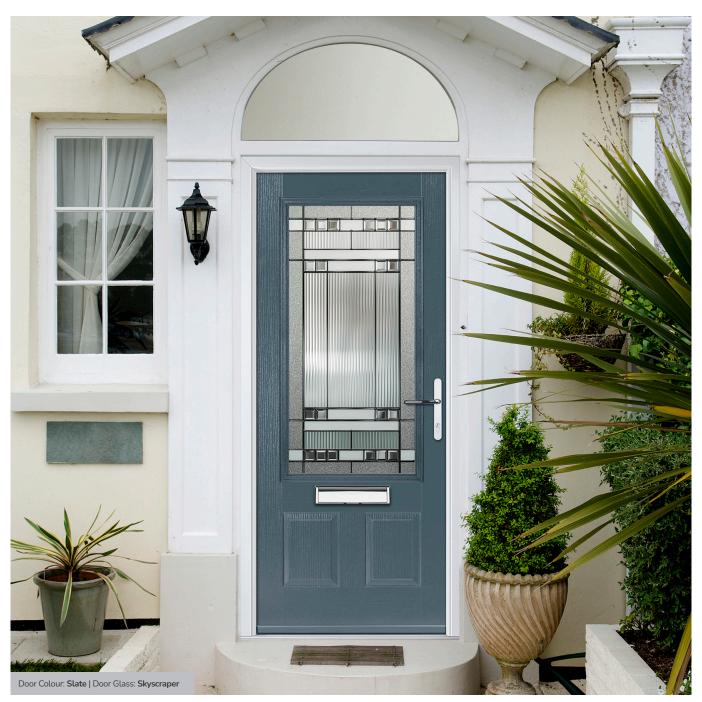

KBridge Option

Door Colour: Slate Eaton
Door Glass: 4 Bevel 4Grid

Door Colour: Black
Door Glass: Skyscraper

Tatton Option Door Glass: **Geometric** 

Door Colour: Military Grey
Door Glass: Skyscraper

KBridge Option Door Colour: **Dusky Pink** 