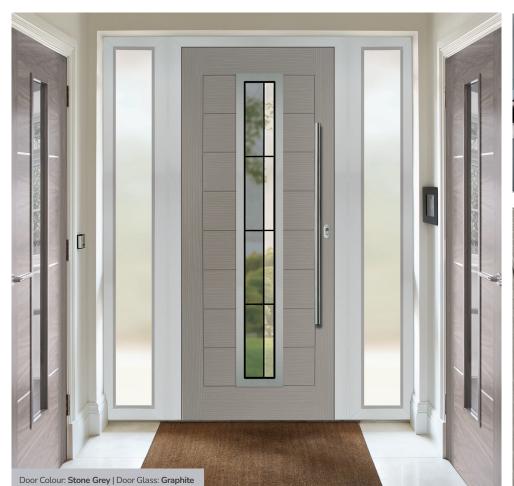

# Monza II Augusta Long

A stunning modern design features linear etched detailing, a panelled moulding design and stunning full-length piece of glass for extra wow.

# Monza II Augusta

Linear, angular and modern, Monza II Augusta is a stunning design with a focal point of glass that really steals the show.

Augusta

Solid