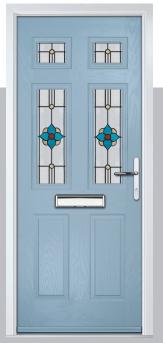

## Carnoustie

including Birkdale and Penina options

Our most popular composite door option which is now available in a choice of three glazing styles.

Doorstyle Options

Birkdale

Penina

Door Colour: Slate

Door Glass: Birchwood

Door Glass: Louisiana

Door Colour: Chartwell Green

Door Glass: Milan

Door Colour: Twilight

Door Glass: Lanesborough Blue

Door Colour: Anthracite Grey

Door Glass: Cubic

Door Colour: Cotswold

Door Glass: Astoria

Door Colour: Bolero

Door Glass: Diamonte

Door Colour: Victory Blue
Door Glass: Trio Diamond

Penina Option

Door Colour: California

Door Colour: Sage

Door Glass: Skyscraper