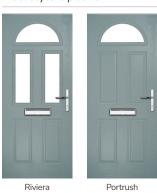

# Riviera

including Portrush and Sunburst options

A traditional favourite with just a hint of modern, the Riviera is also available in Portrush and Sunburst options shown below.

Doorstyle Options

Sunburst