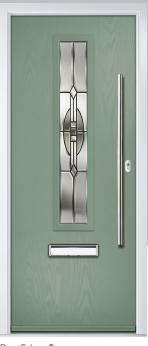

### Merion

including 4Grid option

The Merion is available with a complementary glass range designed specifically for this door style.

Door Colour: Very Berry
Door Glass: Bevel Square

4Grid Option Door Colour: Chartwell Green

Door Glass: Artemis

Door Colour: Anthracite Grey

Door Colour: Cotswold