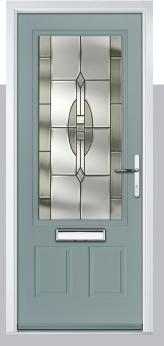

### Seminole

The Seminole is a very popular contemporary door design with an abundance of glazing options and positions.

Doorstyle Options

Seminole 3

Door Colour: Anthracite Grey

Door Glass: Louisiana

TRADITIONAL