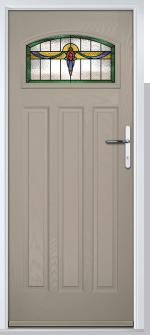

# St Andrews

Reminiscent of the door styles of the 1930's, the St Andrews door is available as a solid door option as well as a glazed.

St Andrews

St Andrews Solid

Door Colour: Chartwell Green

Door Glass: Impression

Door Colour: Wedgewood

Door Glass: **Kew** 

Door Glass: Essence

Door Colour: Victory Blue

Door Glass: Tranquility Zinc

ORIGINAL\*
Trending
Colours

Door Glass: Tiffany

Door Colour: Clay