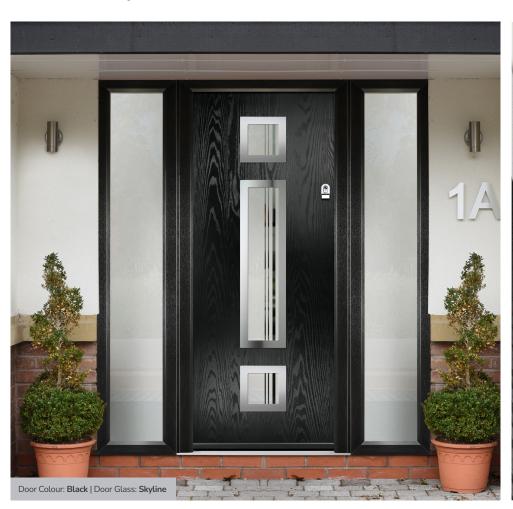

#### Skyline

A simplistic yet strikingly modern glass design, Skyline uses a combination of multi-width clear lines against a background of delicately sandblasted glass.