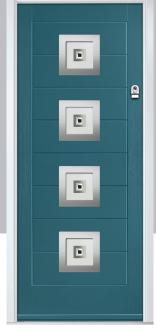

### Merion

including 4Grid option

The Merion is available with a complementary glass range designed specifically for this door style.

Door Colour: Very Berry
Door Glass: Bevel Square

4Grid Option Door Colour: Chartwell Green

Door Glass: Artemis

Door Colour: Anthracite Grey

Door Colour: Cotswold