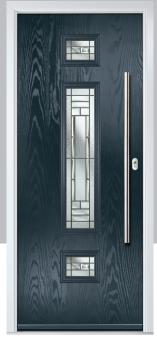

#### **Empire**

A detailed yet subtle design with a clear repeating design motif set against etched effect glass. The classic 1920's Art Deco motif design suits a wide range of door styles and architectural styles.