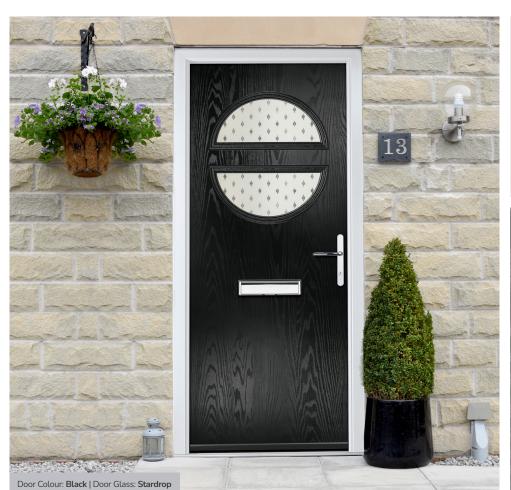

#### Stardrop

Stardrop features delicate star drops in a sparse pattern giving a high level of obscurity through the etched texture of the glass.