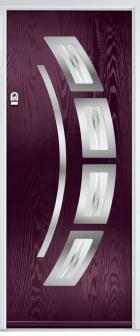

#### **Inox Barcelona**

The sweeping Barcelona design 'oozes' sophistication and is a popular option. Available with or without curve panel.

Door Colour: Stormy Seas Door Glass: Tokyo

Left Option

Door Colour: Very Berry Door Glass: Halo