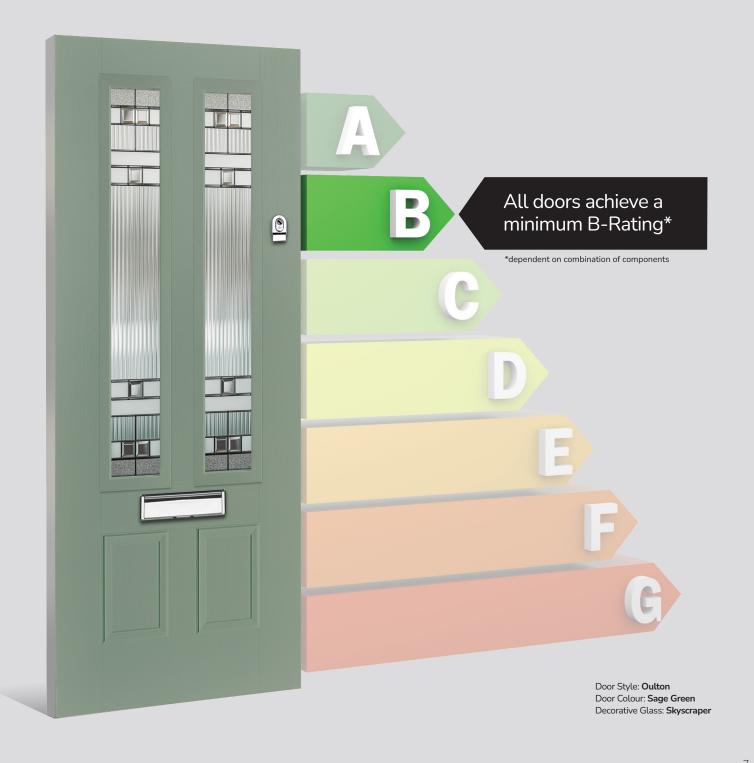

The visual impact of your door is enhanced by your choice of glass. Depending on the style, the units will be either a double or triple glazed unit. The FLiP $^{\circledR}$  glazing cassette system passes PAS 24:2016 security attack tests.

All glass units supplied are laminated & comply with Approved Document Q specification that the glazing unit needs to contain one pane of class P1A (EN356) glass, which must be 6.8mm, security laminated.