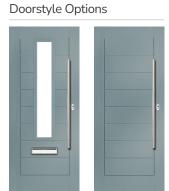

## **Eaton**

including Knightsbridge and Tatton options

Our newest door style is a perfect traditional design with brand-new grain detailing, available as Eaton, Knightsbridge and Tatton.

Doorstyle Options