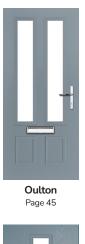

### **Oulton**

A popular style that's been given a refresh with two long panels that combine traditional styles with contemporary.