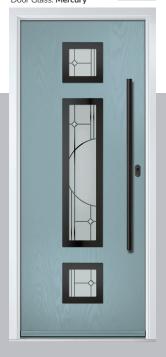

### **Inox Nice**

The Inox Nice door offers a Mediterranean style with four decorative lites that allow the light to stream in.

Door Glass: Vector (Black Only)

Door Colour: Anthracite Grey
Door Glass: Mercury

Door Glass: Mercury

Black Option Door Colour: Moonshine

Inox Lyon provides a stunning mix of two smaller lites delicately

'bookending' a larger central lite to optimise light penetration.

I GRAINED CONTEMPORARY DOORS