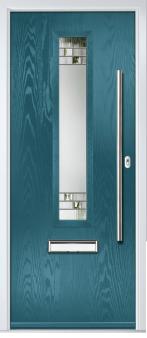

# **Lytham** including 4Grid and 9Grid options

With its large glazed area, the Lytham lets light flood through. Also available with GridLite and our unique integral blind option.

Doorstyle Options

Door Colour: **Shadow** 

Door Glass: Bloomsbury

Door Glass: Impression

Door Colour: Clay

Door Glass: Optimal

9Grid Option

Door Glass: Metropolis

Door Colour: Mulberry

Door Glass: Trio Diamond