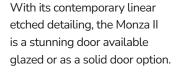

# Monza II Augusta Long

A stunning modern design features linear etched detailing, a panelled moulding design and stunning full-length piece of glass for extra wow.