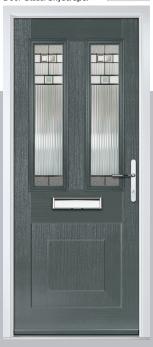

# **Lytham** including 4Grid and 9Grid options

With its large glazed area, the Lytham lets light flood through. Also available with GridLite and our unique integral blind option.

Doorstyle Options

Door Colour: **Shadow** 

Door Glass: Bloomsbury

Door Glass: Impression

Door Colour: Clay

Door Glass: Optimal

9Grid Option

Door Glass: Metropolis

Door Colour: Mulberry

Door Glass: Trio Diamond