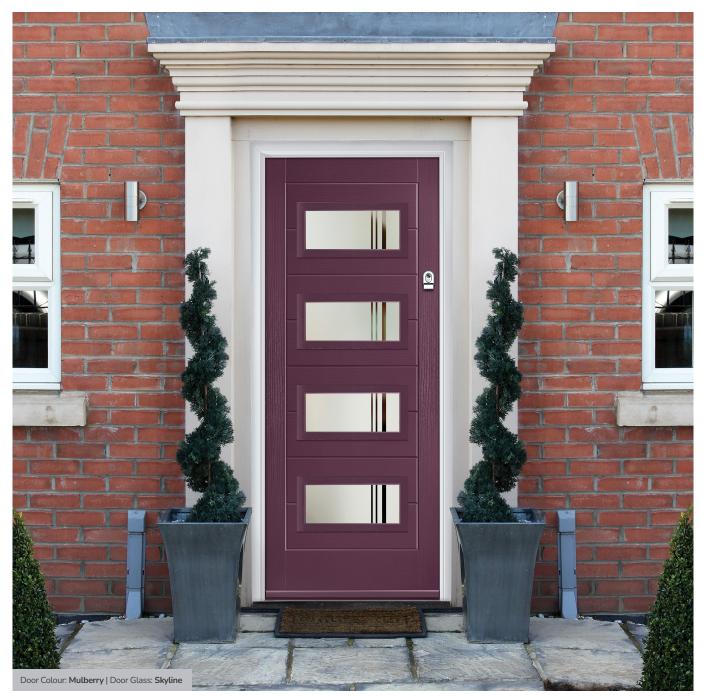

Black Option

Door Colour: Mulberry
Door Glass: Skyline

Door Colour: Alaskan Birch

Door Glass: Trinity

Door Colour: Victory Blue
Door Glass: Vector (Black Only)

Door Colour: **Anthracite Grey**Door Glass: **Cubic** 

#### Skyline

A simplistic yet strikingly modern glass design, Skyline uses a combination of multi-width clear lines against a background of delicately sandblasted glass.