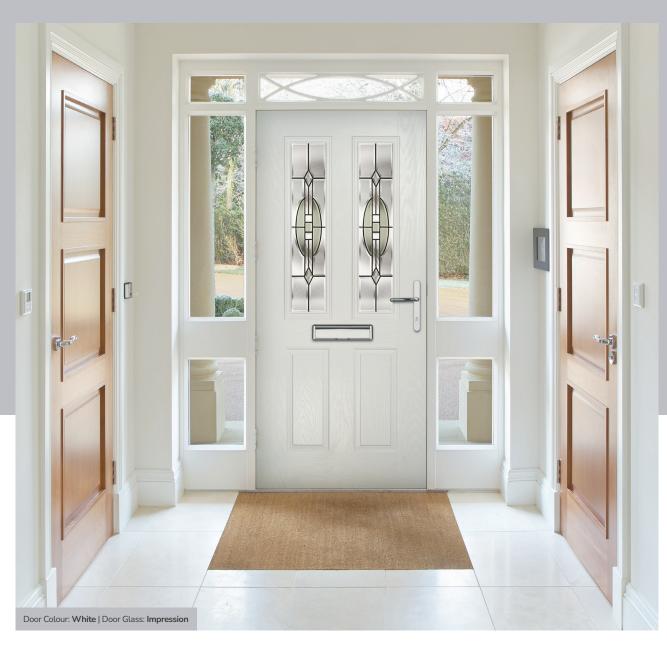

Door Colour: Wedgewood

Door Glass: **Kew** 

Door Glass: Essence

Door Colour: Victory Blue

Door Glass: Tranquility Zinc

ORIGINAL\*
Trending
Colours

Door Glass: Tiffany

Door Colour: Clay