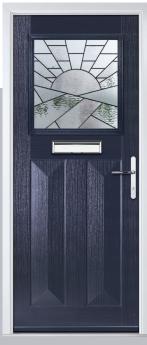

# Riviera

including Portrush and Sunburst options

A traditional favourite with just a hint of modern, the Riviera is also available in Portrush and Sunburst options shown below.

Doorstyle Options

Sunburst

Door Colour: Nimbus

Door Glass: Prestige

Door Colour: Clotted Cream

Door Glass: Stardrop

Door Colour: Mulberry

Door Glass: Impression

Door Glass: Birchwood

Door Colour: Chartwell Green

Door Glass: Trio Diamond

Door Colour: Military Grey

Door Glass: Numbers\*

Portrush Option

<sup>\*</sup>Numbers is a bespoke glass design, customised to suit your number/letter requirements. We use a standardised font but the position and scale may differ according to the number of characters requested.