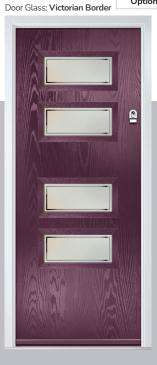

Door Colour: Anthracite Grey

Door Glass: Victorian Border

Door Glass: Louisiana

Door Colour: Putty

Door Glass: Trio Diamond

Door Colour: Chartwell Green

Door Glass: Belgravia

Muirfield Option